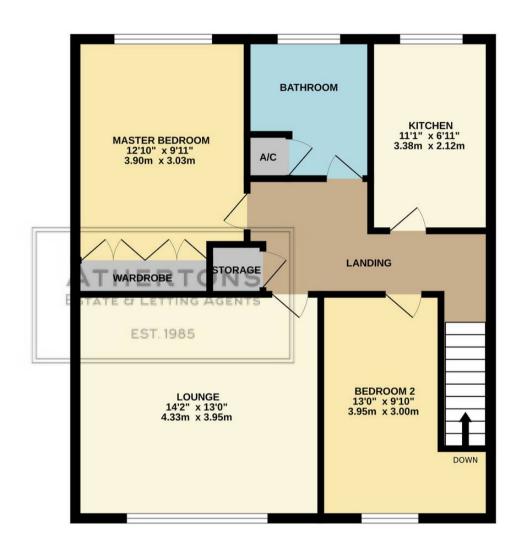

## 178 Winston Avenue

Poole, Poole

BEAUTIFUL APARTMENT - A delightful first-floor apartment located in a peaceful spot at the end of a sought-after cul-de-sac in Branksome, Poole. This charming home, which backs onto heathland, features a private entrance, a spacious lounge, a modern kitchen, a bathroom, two generously sized bedrooms, double glazing, central heating, a front garden, street parking, a nearby garage, and a newly extended lease

Council Tax band: B

Tenure: Leasehold

EPC Energy Efficiency Rating: C

EPC Environmental Impact Rating:

- Wonderful Apartment
- New Lease
- Backing onto Heathland
- Quiet Location
- Garage

















 GROUND FLOOR
 FIRST FLOOR

 52 sq.ft. (4.8 sq.m.) approx.
 667 sq.ft. (6.1.9 sq.m.) approx.







## **Athertons Estate Agents**

14 Dorchester Road, Oakdale - BH15 3JY

01202 681113 • poole@athertonsea.com • www.athertonsestateagents.co.uk