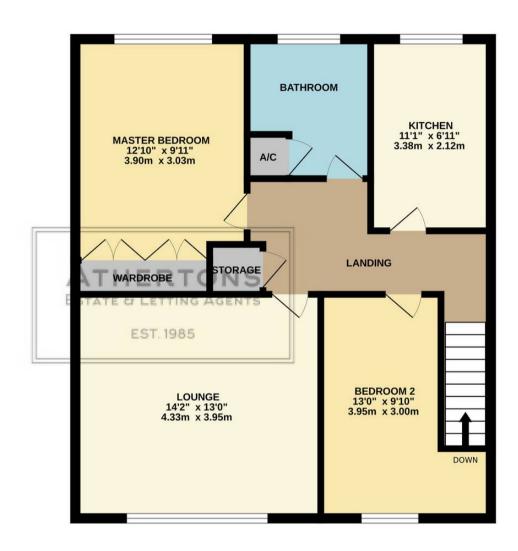

Council Tax band: B

Tenure: Leasehold

EPC Energy Efficiency Rating: C

EPC Environmental Impact Rating:

- Wonderful Apartment
- Two Bedrooms
- New Lease
- Backing onto Heathland
- Quiet Location
- Garage

 GROUND FLOOR
 FIRST FLOOR

 52 sq.ft. (4.8 sq.m.) approx.
 667 sq.ft. (6.1.9 sq.m.) approx.