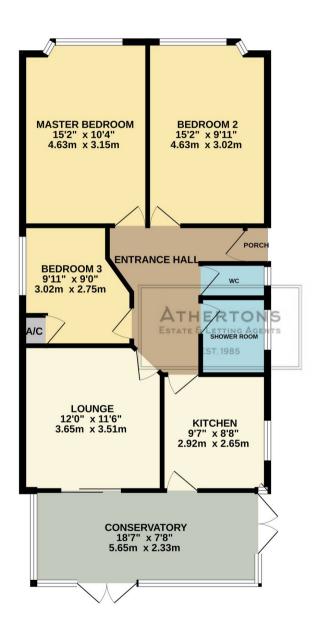

## 63 Brampton Road

Poole, Poole

NO FORWARD CHAIN A delightful and well-maintained family home in a peaceful Oakdale cul-de-sac. This inviting property features an entrance hallway, a kitchen, a lounge, a conservatory, three generously sized bedrooms, a family shower room, and a separate WC. Outside, you'll find a front garden, a driveway, and a low-maintenance rear garden. The home also benefits from double glazing, and central heating, and is offered with no forward-chain

Council Tax band: C

Tenure: Freehold

- Spacious Family Home
- Three Bedrooms
- Two Reception Rooms
- Quiet Cul-de-Sac
- Driveway
- Chain Free