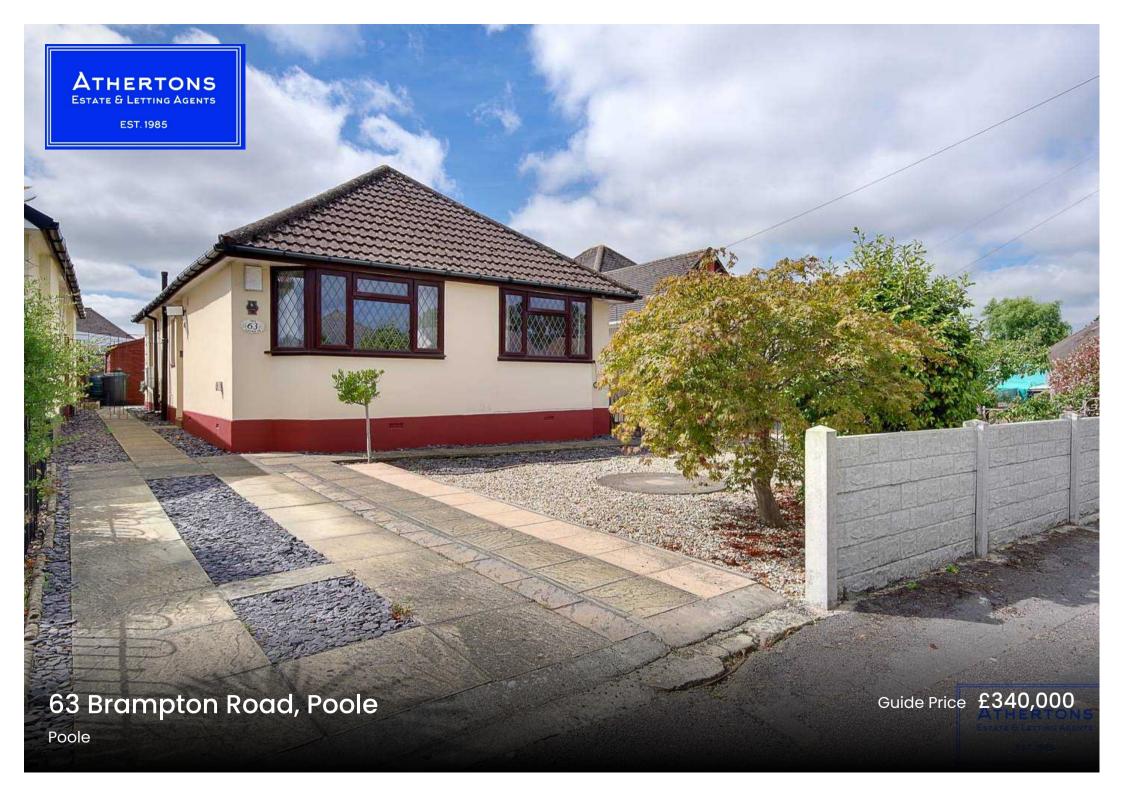

## 63 Brampton Road

Poole, Poole

NO FORWARD CHAIN A delightful and well-maintained family home in a peaceful Oakdale cul-de-sac. This inviting property features an entrance hallway, a kitchen, a lounge, a conservatory, three generously sized bedrooms, a family shower room, and a separate WC. Outside, you'll find a front garden, a driveway, and a low-maintenance rear garden. The home also benefits from double glazing, and central heating, and is offered with no forward-chain

Council Tax band: C

Tenure: Freehold

- Spacious Family Home
- Three Bedrooms
- Two Reception Rooms
- Quiet Cul-de-Sac
- Driveway
- Chain Free