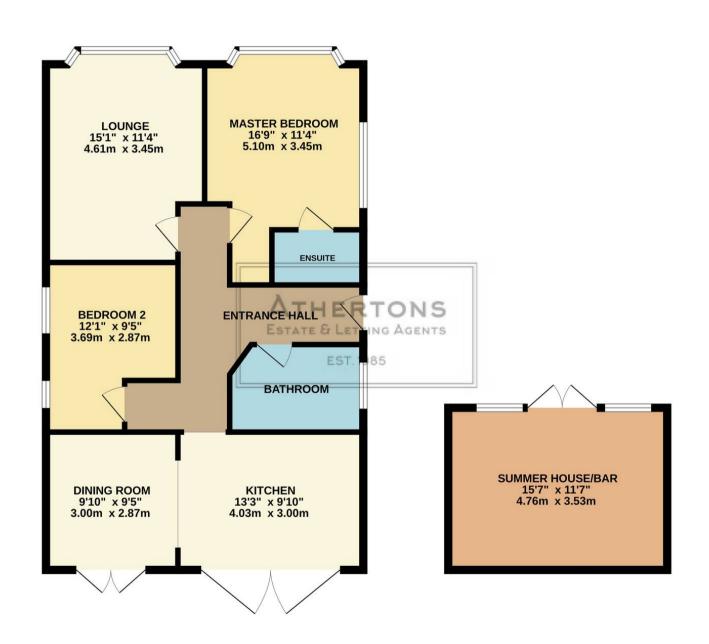

iding bright and airy accommodation throughout. Features include an inviting entrance hallway, a modern kitchen, a spacious lounge, a dining room (Previously bedroom three), two double bedrooms, a stylish en-suite shower room, a contemporary family bathroom, double glazing with modern shutters, and central heating. Outside, there is a charming rear garden with an artificial lawn and decking, a newly laid block-paved driveway accommodating several vehicles, and a delightful summer house/bar. Viewing is essential to appreciate this exceptional home fully

Council Tax band: D

Tenure: Freehold

- Stunning Family Home
- Two Bedrooms
- Two Reception Rooms
- Two Bathrooms
- Modern Kitchen & Bathrooms
- Rear Garden & Summer House

















## GROUND FLOOR 1012 sq.ft. (94.0 sq.m.) approx.





## **Athertons Estate Agents**

14 Dorchester Road, Oakdale - BH15 3JY

01202 681113 • poole@athertonsea.com • http://www.athertonsestateagents.co.uk