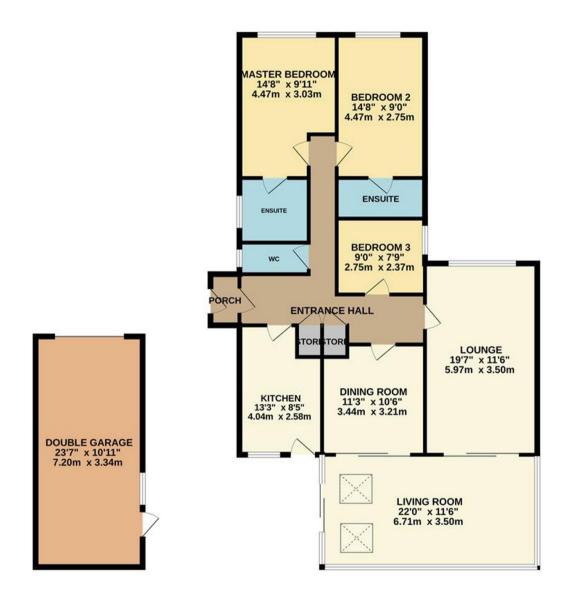

, a dining room, and an impressive 22' living space with patio doors opening onto the garden. Additionally, the home comprises three generously proportioned bedrooms, two of which feature en-suite bathrooms, and ample storage. The exterior reveals a delightful, low-maintenance private rear garden and a front courtyard. Added conveniences encompass double-glazed windows, central heating, and an ample blockpaved driveway leading to a double garage. We highly recommend scheduling a viewing.

Council Tax band: E

Tenure: Freehold

EPC Energy Efficiency Rating: D

EPC Environmental Impact Rating: D

- Wonderful Family Home
- Three Bedrooms
- Three Reception Rooms
- Two En-Suite Bathrooms
- Beautiful Rear Garden
- Double Garage

















## GROUND FLOOR 1569 sq.ft. (145.7 sq.m.) approx.





## **Athertons Estate Agents**

14 Dorchester Road, Oakdale - BH15 3JY

01202 681113 • poole@athertonsea.com • http://www.athertonsestateagents.co.uk