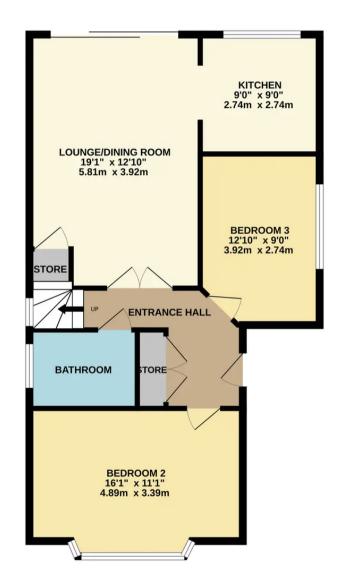

## 56A Hamble Road

, Poole

A fantastic newly constructed family residence impeccably finished to an exceptional standard. Nestled at the end of a quiet cul-de-sac the property boasts bright and spacious living areas, making it an ideal choice for discerning buyers. Situated on a generous plot, it features ample off-road parking, an inviting entrance hallway, a spacious lounge/dining room, a luxurious kitchen with integrated appliances, a deluxe family bathroom, three double bedrooms, double glazing, electric heating powered by cutting-edge solar system, EV charging point, a 10-year building guarantee, private rear garden and, importantly, no onward chain. Internal viewing is highly recommended to fully appreciate all this home has to offer.

Council Tax band: C

Tenure: Freehold

- New Build Family Home
- Three Double Bedrooms
- Luxury Kitchen & Bathroom
- Ample Off Road Parking
- Solar Panels
- Cul-De-Sac Location