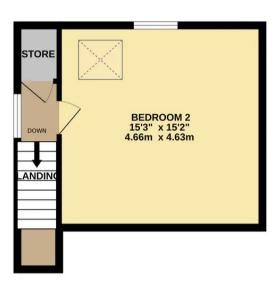

## 56A Hamble Road

, Poole

A fantastic newly constructed family residence impeccably finished to an exceptional standard. Nestled at the end of a quiet cul-de-sac the property boasts bright and spacious living areas, making it an ideal choice for discerning buyers. Situated on a generous plot, it features ample off-road parking, an inviting entrance hallway, a spacious lounge/dining room, a luxurious kitchen with integrated appliances, a deluxe family bathroom, three double bedrooms, double glazing, electric heating powered by cutting-edge solar system, EV charging point, a 10-year building guarantee, private rear garden and, importantly, no onward chain. Internal viewing is highly recommended to fully appreciate all this home has to offer.

Council Tax band: C

Tenure: Freehold

- New Build Family Home
- Three Double Bedrooms
- Luxury Kitchen & Bathroom
- Ample Off Road Parking
- Solar Panels
- Cul-De-Sac Location