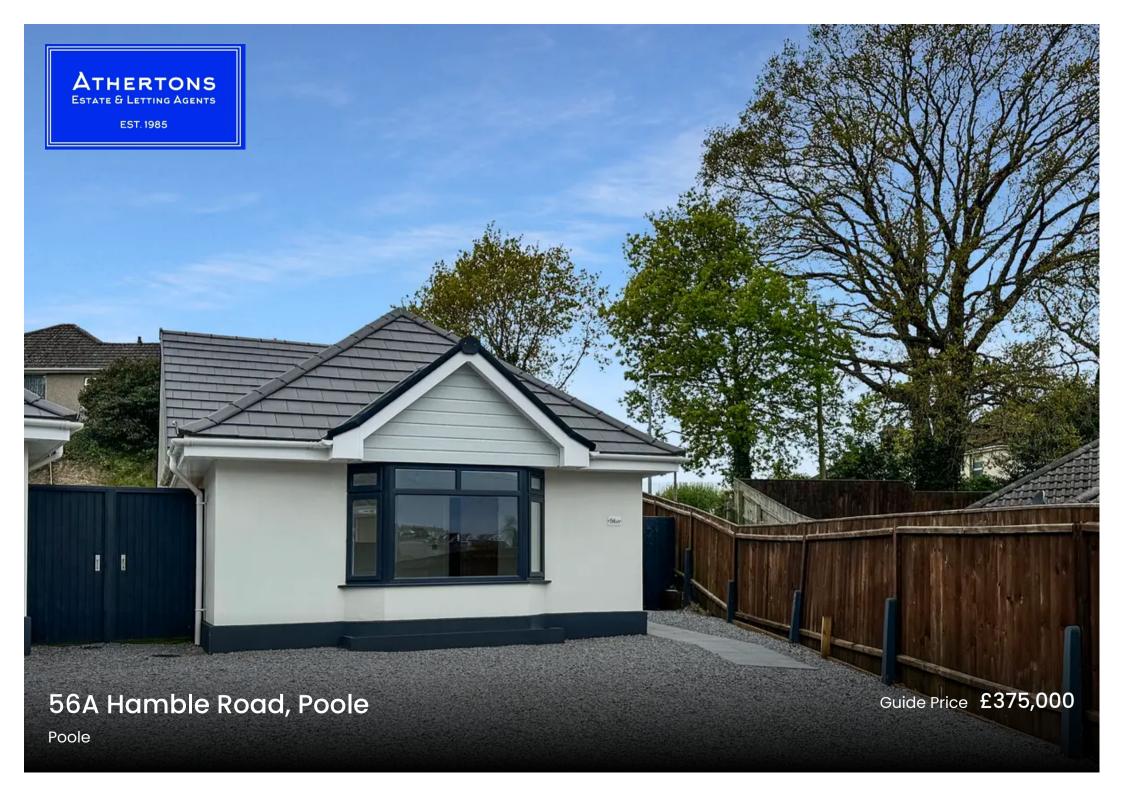

## 56A Hamble Road

, Poole

A fantastic newly constructed family residence impeccably finished to an exceptional standard. Nestled at the end of a quiet cul-de-sac the property boasts bright and spacious living areas, making it an ideal choice for discerning buyers. Situated on a generous plot, it features ample off-road parking, an inviting entrance hallway, a spacious lounge/dining room, a luxurious kitchen with integrated appliances, a deluxe family bathroom, three double bedrooms, double glazing, electric heating powered by cutting-edge solar system, EV charging point, a 10-year building guarantee, private rear garden and, importantly, no onward chain. Internal viewing is highly recommended to fully appreciate all this home has to offer.

Council Tax band: C

Tenure: Freehold

- New Build Family Home
- Three Double Bedrooms
- Luxury Kitchen & Bathroom
- Ample Off Road Parking
- Solar Panels
- Cul-De-Sac Location