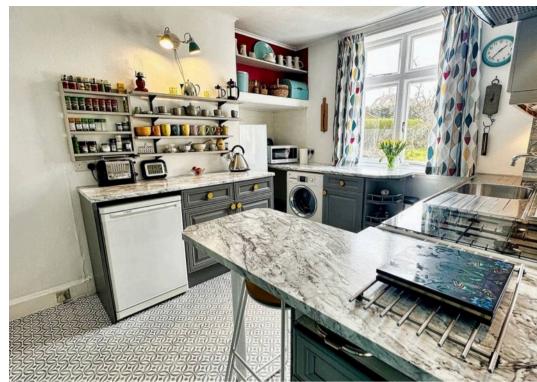

Positioned in an idyllic setting with a captivating garden, the entrance is graced by an imposing wooden door that opens into a welcoming hallway.

On the ground floor, discover a delightful kitchen boasting a generous pantry, an expansive living room featuring a majestic fireplace and access to the garden, a sizable dining area, and a convenient downstairs WC.