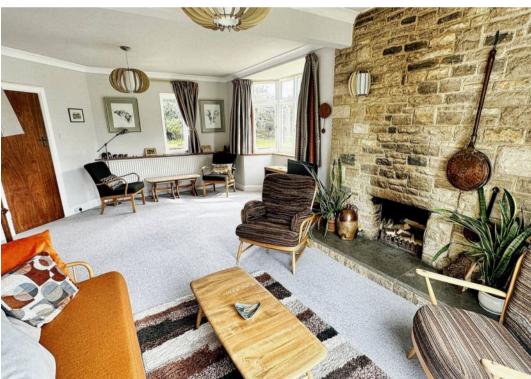

Positioned in an idyllic setting with a captivating garden, the entrance is graced by an imposing wooden door that opens into a welcoming hallway.

On the ground floor, discover a delightful kitchen boasting a generous pantry, an expansive living room featuring a majestic fireplace and access to the garden, a sizable dining area, and a convenient downstairs WC.