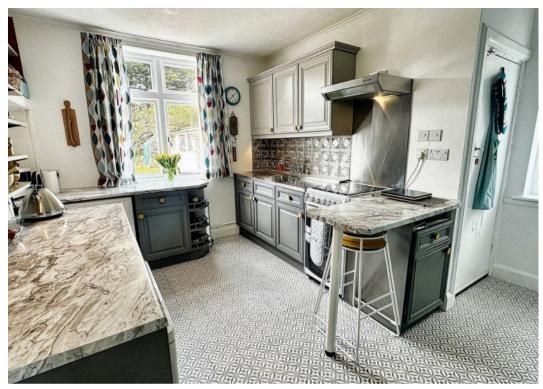

Positioned in an idyllic setting with a captivating garden, the entrance is graced by an imposing wooden door that opens into a welcoming hallway.

On the ground floor, discover a delightful kitchen boasting a generous pantry, an expansive living room featuring a majestic fireplace and access to the garden, a sizable dining area, and a convenient downstairs WC.