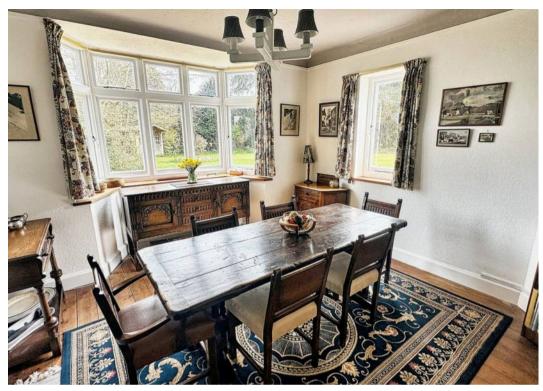

Positioned in an idyllic setting with a captivating garden, the entrance is graced by an imposing wooden door that opens into a welcoming hallway.

On the ground floor, discover a delightful kitchen boasting a generous pantry, an expansive living room featuring a majestic fireplace and access to the garden, a sizable dining area, and a convenient downstairs WC.