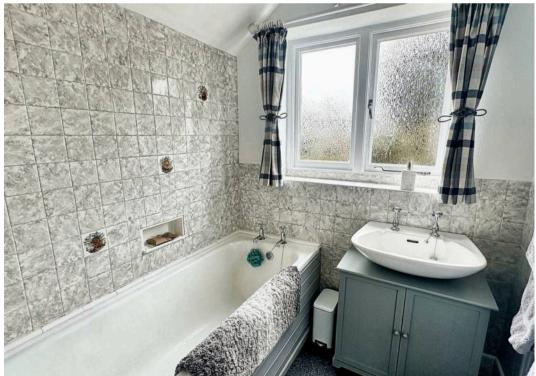

Ascend the staircase to the first floor, where an original window floods the landing with natural light. The upper level reveals a splendid master bedroom suite with built-in wardrobes and a spacious ensuite bathroom. Additionally, this floor has three more bedrooms, a family bathroom, and a separate WC.