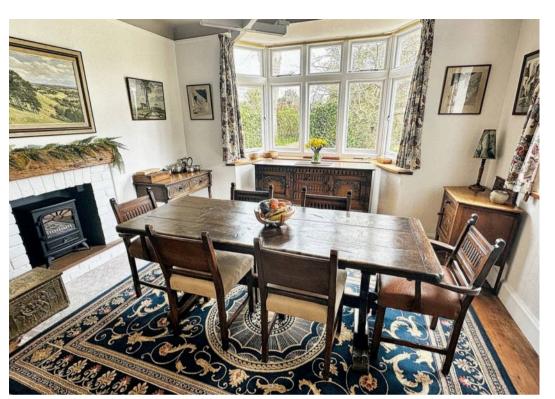

Positioned in an idyllic setting with a captivating garden, the entrance is graced by an imposing wooden door that opens into a welcoming hallway.

On the ground floor, discover a delightful kitchen boasting a generous pantry, an expansive living room featuring a majestic fireplace and access to the garden, a sizable dining area, and a convenient downstairs WC.