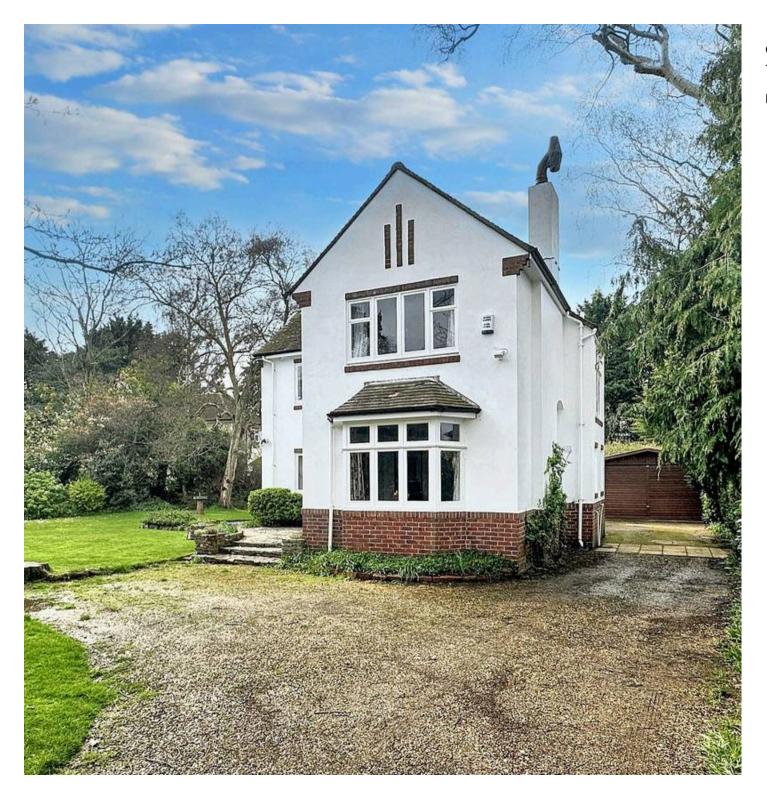

The highlight of this property is its magnificent gardens, offering ample space, lush greenery, and mature trees ideal for leisure, recreation, and gardening pursuits. Enhanced by ample off-road parking, a double garage, numerous storage sheds, and no onward chain, this home even features a charming old street light adorning the driveway. For those seeking charm, character, and abundant living space, we strongly encourage scheduling a viewing.