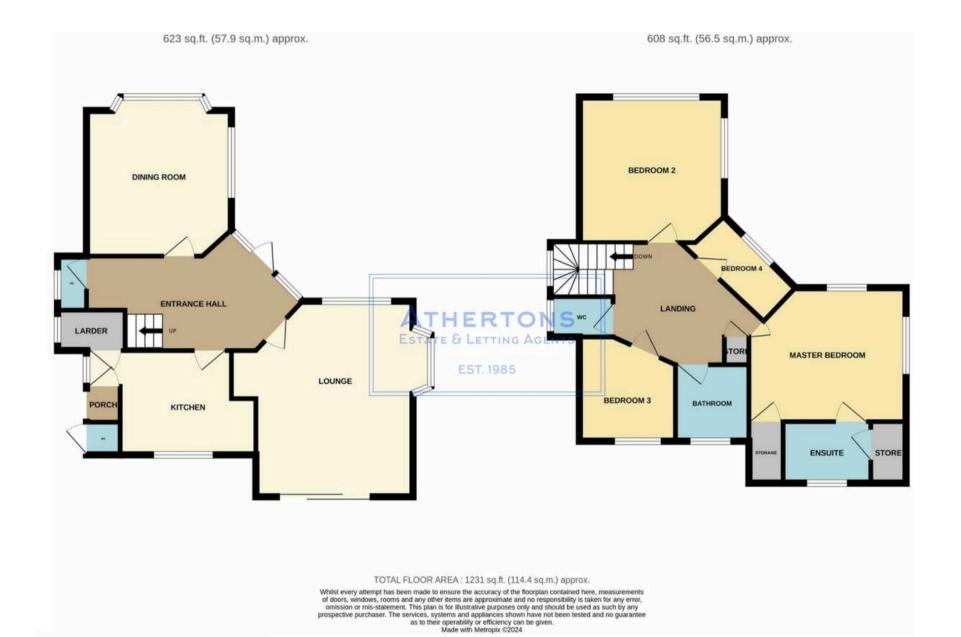

Positioned in an idyllic setting with a captivating garden, the entrance is graced by an imposing wooden door that opens into a welcoming hallway.

On the ground floor, discover a delightful kitchen boasting a generous pantry, an expansive living room featuring a majestic fireplace and access to the garden, a sizable dining area, and a convenient downstairs WC.

Ascend the staircase to the first floor, where an original window floods the landing with natural light. The upper level reveals a splendid master bedroom suite with built-in wardrobes and a spacious ensuite bathroom. Additionally, this floor has three more bedrooms, a family bathroom, and a separate WC.

The highlight of this property is its magnificent gardens, offering ample space, lush greenery, and mature trees ideal for leisure, recreation, and gardening pursuits. Enhanced by ample off-road parking, a double garage, numerous storage sheds, and no onward chain, this home even features a charming old street light adorning the driveway. For those seeking charm, character, and abundant living space, we strongly encourage scheduling a viewing.