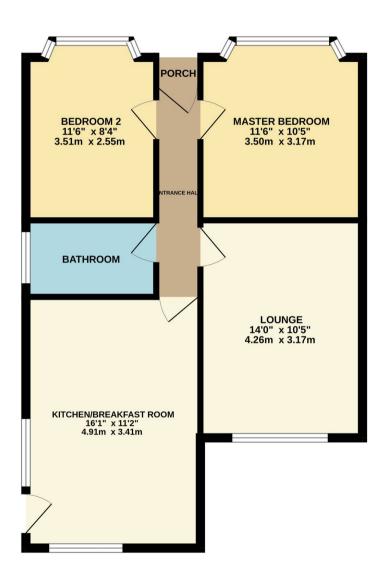

## **SOLD BY ATHERTONS - SIMILAR PROPERTIES**

REQUIRED An exquisite detached family residence nestled in the heart of Oakdale. This immaculately maintained property features an inviting entrance hallway, a generously sized kitchen/breakfast room, a delightful lounge, a master bedroom boasting abundant built-in wardrobes, an additional double bedroom, and a contemporary bathroom with a shower over the bath. The exterior boasts a meticulously kept South-East facing rear garden with side access and a driveway. Furthermore, the property boasts double glazing, central heating, and a spacious loft area with potential for expansion. Viewing this exceptional property is highly encouraged.

Council Tax band: C

Tenure: Freehold

EPC Energy Efficiency Rating: D

EPC Environmental Impact Rating: D

- Beautiful Family Home
- Modern Kitchen & Bathroom
- Two Double Bedrooms
- Popular Location
- Wonderful Rear Garden
- Driveway