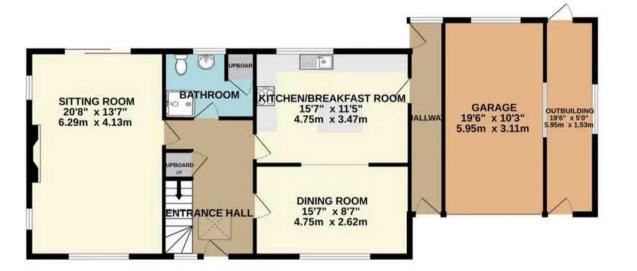

## Lytchett Matravers, Poole

A splendid detached family residence in a prime Lytchett Matravers location. This exceptional home presents luminous and spacious living spaces, comprising an entrance hallway, contemporary kitchen, generous living room, dining room, and a convenient downstairs shower room. Upstairs, you will find four wellproportioned bedrooms, picturesque countryside views visible from the first and second bedrooms, and a delightful family bathroom. The exterior boasts an expansive wrap-around garden with sufficient room for a camper van or caravan, ample off-road parking, a substantial garage, and a workshop. Additional advantages encompass central heating, double glazing, and the peacefulness of a secluded cul-de-sac setting. Viewing is highly recommended.

Whilst every attempt has been made to ensure the accuracy of the floorplan contained here, measurements of doors, windows, rooms and any other items are approximate and no responsibility is taken for any error, omission or mis-statement. This plan is for illustrative purposes only and should be used as such by any prospective purchaser. The services, systems and appliances shown have not been tested and no guarantee as to their operability or efficiency can be given. Made with Metropix ©2023