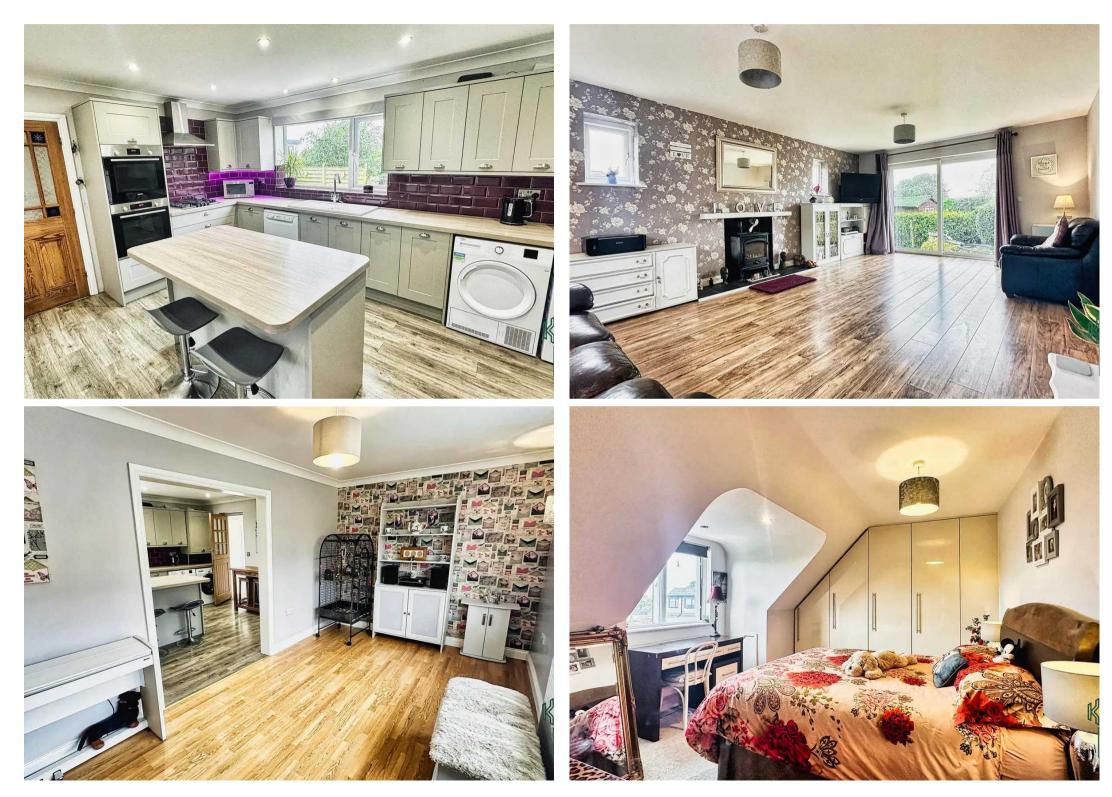

## Lytchett Matravers, Poole

A splendid detached family residence in a prime Lytchett Matravers location. This exceptional home presents luminous and spacious living spaces, comprising an entrance hallway, contemporary kitchen, generous living room, dining room, and a convenient downstairs shower room. Upstairs, you will find four wellproportioned bedrooms, picturesque countryside views visible from the first and second bedrooms, and a delightful family bathroom. The exterior boasts an expansive wrap-around garden with sufficient room for a camper van or caravan, ample off-road parking, a substantial garage, and a workshop. Additional advantages encompass central heating, double glazing, and the peacefulness of a secluded cul-de-sac setting. Viewing is highly recommended.