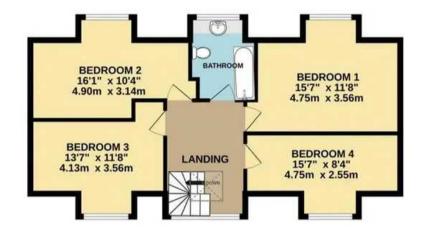

## Lytchett Matravers, Poole

A splendid detached family residence in a prime Lytchett Matravers location. This exceptional home presents luminous and spacious living spaces, comprising an entrance hallway, contemporary kitchen, generous living room, dining room, and a convenient downstairs shower room. Upstairs, you will find four wellproportioned bedrooms, picturesque countryside views visible from the first and second bedrooms, and a delightful family bathroom. The exterior boasts an expansive wrap-around garden with sufficient room for a camper van or caravan, ample off-road parking, a substantial garage, and a workshop. Additional advantages encompass central heating, double glazing, and the peacefulness of a secluded cul-de-sac setting. Viewing is highly recommended.

Whilst every attempt has been made to ensure the accuracy of the floorplan contained here, measurements of doors, windows, rooms and any other items are approximate and no responsibility is taken for any error, omission or mis-statement. This plan is for illustrative purposes only and should be used as such by any prospective purchaser. The services, systems and appliances shown have not been tested and no guarantee as to their operability or efficiency can be given. Made with Metropix ©2023