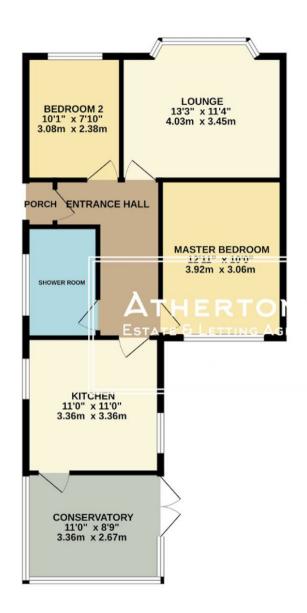

## SPACIOUS FAMILY HOME - VACANT POSSESSION

- This charming family home is situated in the highly desirable area of Oakdale and is offered for sale with no forward chain, making it an excellent opportunity. The property features a welcoming entrance hallway, a spacious kitchen, a comfortable lounge, a modern conservatory, two well-sized bedrooms, and a contemporary shower room. Outside, you'll find a generous south-facing rear garden, a front garden, and a driveway for convenient parking. Additional benefits include double-glazed windows and central heating. In our view, the property holds great potential for extension or loft conversion, subject to the usual planning permissions

Council Tax band: C

Tenure: Freehold

EPC Energy Efficiency Rating: D

EPC Environmental Impact Rating: D

- Detached Family Home
- Two Bedrooms
- Two Reception Rooms
- Private Rear Garden
- Driveway
- No Forward Chain