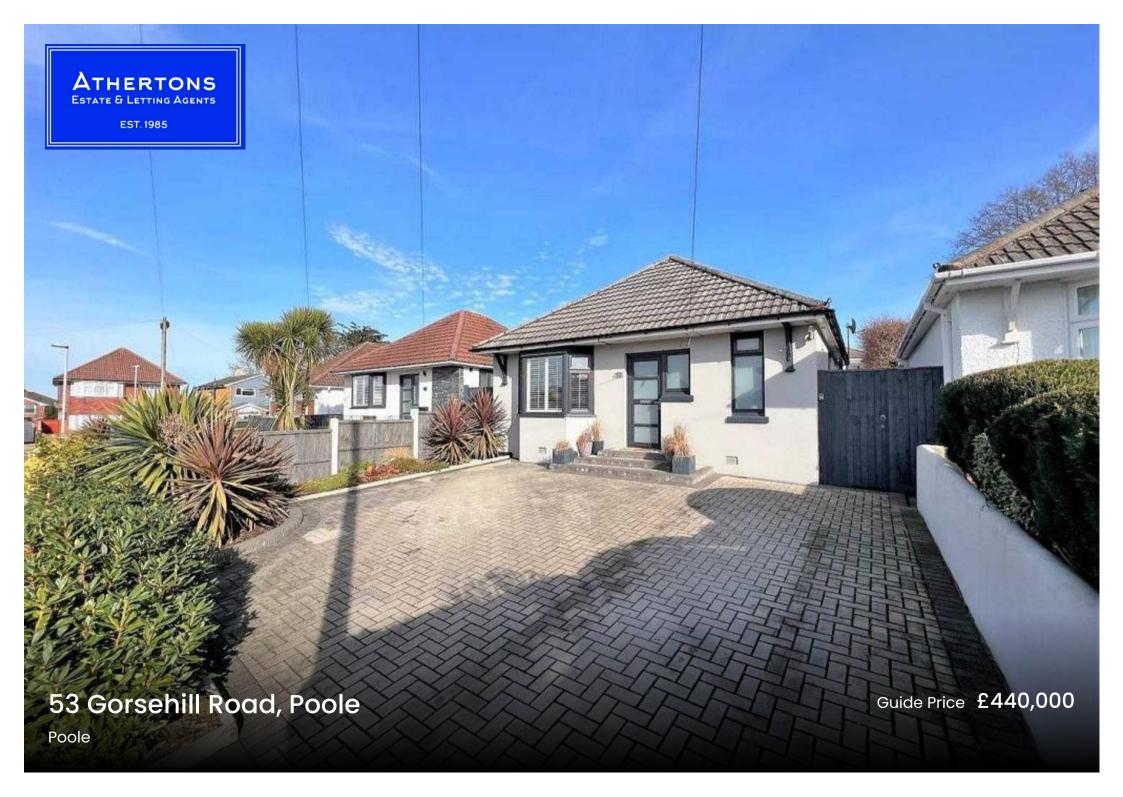

## 53 Gorsehill Road

Poole, Poole

NO FORWARD CHAIN This beautifully presented detached bungalow is in a prime location in Oakdale, close to local amenities, schools, and bus routes, with Ashley Cross also a short distance away. The home features an entrance hallway leading to a stunning kitchen/diner/family room, equipped with modern shaker cabinets, integrated appliances, and a kitchen island. This room is filled with natural light, thanks to large doors to the rear garden and skylights, and there is a separate snug/lounge for additional reception space. The property also includes three generously sized bedrooms and a family bathroom. Outside is a large, well-maintained rear garden with a lawn, pond, and shingled area, while the front offers a block-paved driveway providing off-road parking. Additional benefits include central heating with a new boiler, double glazing, and no forward-chain