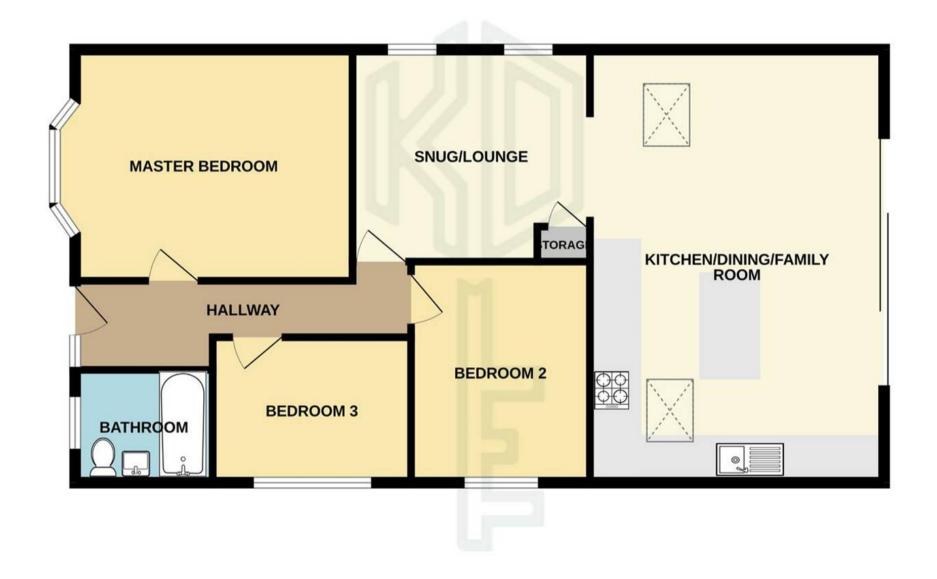

h modern shaker cabinets, integrated appliances, and a kitchen island. This room is filled with natural light, thanks to large doors to the rear garden and skylights, and there is a separate snug/lounge for additional reception space. The property also includes three generously sized bedrooms and a family bathroom. Outside is a large, well-maintained rear garden with a lawn, pond, and shingled area, while the front offers a block-paved driveway providing off-road parking. Additional benefits include central heating with a new boiler, double glazing, and no forward-chain

Council Tax band: D

Tenure: Freehold

EPC Energy Efficiency Rating: D

EPC Environmental Impact Rating: D

- Extended Bungalow
- Open Plan Kitchen
- Three Bedrooms
- Off Road Parking

















## **GROUND FLOOR**





## **Athertons Estate Agents**

14 Dorchester Road, Oakdale - BH15 3JY

01202 681113 • poole@athertonsea.com • http://www.athertonsestateagents.co.uk