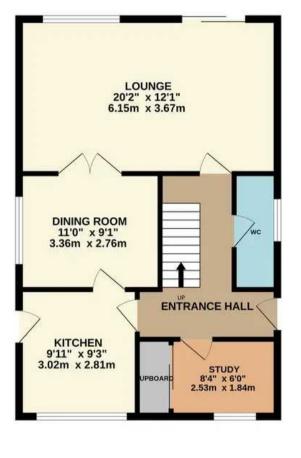

## Poole, Poole

**BEAUTIFUL FAMILY HOME** Discover this exceptional detached family home, perfectly situated for easy access to Hamworthy Park, the beach and Poole Quay. This remarkable property features an entrance hallway, a modern kitchen, a spacious lounge, a dining room, a study, and a convenient downstairs WC on the ground floor. Upstairs, you'll find a stunning master bedroom suite with a walk-in wardrobe and en-suite shower room, along with three additional double bedrooms and a family bathroom. The exterior is fully enclosed, boasting a generous front garden and a tranquil rear garden with multiple sunlit areas. Additional highlights include ample offroad parking via electric gates, two large raised garages and regular bus links to Poole Town Centre. Viewing is highly recommended

Council Tax band: D

Tenure: Freehold

- Wonderful Family Home
- Four Bedrooms
- Two Reception Rooms
- Two Bathrooms
- Two Raised Garages
- Beautiful Garden

TOTAL FLOOR AREA: 1568 sq.ft. (145.7 sq.m.) approx. Whilst every attempt has been made to ensure the accuracy of the floorplan contained here, measurements of doors, windows, rooms and any other items are approximate and no responsibility is taken for any error, omission or mis-statement. This plan is for illustrative purposes only and should be used as such by any

or doors, windows, rooms and any other items are approximate and no responsibility is taken for any organized the state of a second sec

1ST FLOOR 625 sq.ft. (58.1 sq.m.) approx.

GROUND FLOOR 943 sq.ft. (87.6 sq.m.) approx.