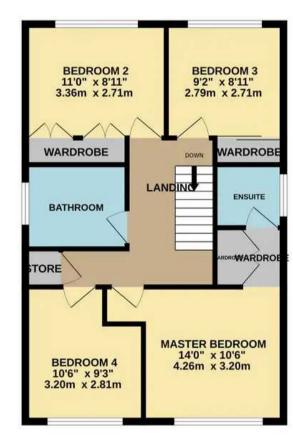

## Poole, Poole

**BEAUTIFUL FAMILY HOME** Discover this exceptional detached family home, perfectly situated for easy access to Hamworthy Park, the beach and Poole Quay. This remarkable property features an entrance hallway, a modern kitchen, a spacious lounge, a dining room, a study, and a convenient downstairs WC on the ground floor. Upstairs, you'll find a stunning master bedroom suite with a walk-in wardrobe and en-suite shower room, along with three additional double bedrooms and a family bathroom. The exterior is fully enclosed, boasting a generous front garden and a tranquil rear garden with multiple sunlit areas. Additional highlights include ample offroad parking via electric gates, two large raised garages and regular bus links to Poole Town Centre. Viewing is highly recommended

Council Tax band: D

Tenure: Freehold

- Wonderful Family Home
- Four Bedrooms
- Two Reception Rooms
- Two Bathrooms
- Two Raised Garages
- Beautiful Garden

TOTAL FLOOR AREA: 1568 sq.ft. (145.7 sq.m.) approx. Whilst every attempt has been made to ensure the accuracy of the floorplan contained here, measurements of doors, windows, rooms and any other items are approximate and no responsibility is taken for any error, omission or mis-statement. This plan is for illustrative purposes only and should be used as such by any

or doors, windows, rooms and any other items are approximate and no responsibility is taken for any organized the state of a second sec

1ST FLOOR 625 sq.ft. (58.1 sq.m.) approx.

GROUND FLOOR 943 sq.ft. (87.6 sq.m.) approx.