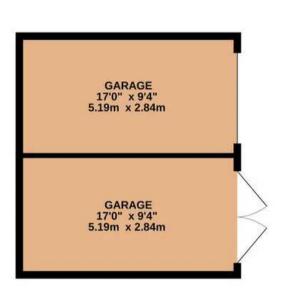

## Poole, Poole

**BEAUTIFUL FAMILY HOME** Discover this exceptional detached family home, perfectly situated for easy access to Hamworthy Park, the beach and Poole Quay. This remarkable property features an entrance hallway, a modern kitchen, a spacious lounge, a dining room, a study, and a convenient downstairs WC on the ground floor. Upstairs, you'll find a stunning master bedroom suite with a walk-in wardrobe and en-suite shower room, along with three additional double bedrooms and a family bathroom. The exterior is fully enclosed, boasting a generous front garden and a tranquil rear garden with multiple sunlit areas. Additional highlights include ample offroad parking via electric gates, two large raised garages and regular bus links to Poole Town Centre. Viewing is highly recommended

Council Tax band: D

Tenure: Freehold

- Wonderful Family Home
- Four Bedrooms
- Two Reception Rooms
- Two Bathrooms
- Two Raised Garages
- Beautiful Garden

TOTAL FLOOR AREA: 1568 sq.ft. (145.7 sq.m.) approx. Whilst every attempt has been made to ensure the accuracy of the floorplan contained here, measurements of doors, windows, rooms and any other items are approximate and no responsibility is taken for any error, omission or mis-statement. This plan is for illustrative purposes only and should be used as such by any

or doors, windows, rooms and any other items are approximate and no responsibility is taken for any organized the state of a second sec

1ST FLOOR 625 sq.ft. (58.1 sq.m.) approx.

GROUND FLOOR 943 sq.ft. (87.6 sq.m.) approx.