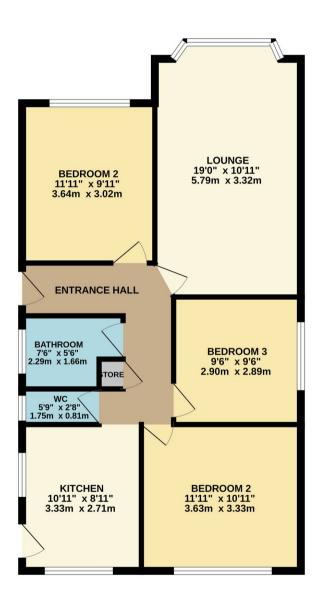

## 125 York Road

Broadstone, Broadstone

VACANT POSSESSION A spacious family home in Poole's prime Broadstone area. Nestled in a tranquil location within walking distance of Broadstone High Street and the catchment area of popular schools, this property features an entrance hallway, kitchen, lounge, three double bedrooms, a family bathroom, a separate WC, double glazing, and central heating. The home also offers a pleasant rear garden, ample offroad parking, and is available with no forward chain