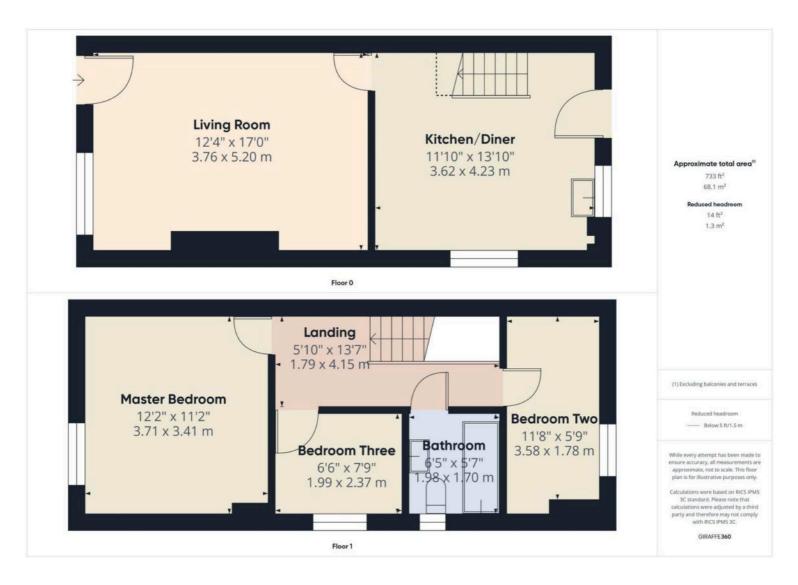

## Living Room

## 17' 1" x 12' 4" (5.20m x 3.76m)

Carpet, Multiple Power Outlets, Radiator, Gas Metre Cupboard, UPVC Window.

## Kitchen/Diner

## 13' 11" x 11' 11" (4.23m x 3.62m)

Cream Tile Flooring, White Gloss Base and Wall Units, Black Granite Effect Laminate Worktop, Multiple Power Outlets, Radiator, Gas Combi Boiler, 2x UPVC Windows, UPVC Door to Rear Garden.

#### Landing

## 13' 7" x 5' 10" (4.15m x 1.79m)

Carpet, Power Outlets, Radiator, Loft Hatch, Doors Leading to Three Bedrooms and Bathroom.

## Master Bedroom

11' 2" x 12' 2" (3.41m x 3.71m) Double Size, Carpet, Multiple Power Outlets, Radiator, UPVC Window.

## Bedroom Two

11' 9" x 5' 10" (3.58m x 1.78m) Single Size, Carpet, Radiator, Multiple Power Points, UPVC Window.

## **Bedroom Three**

7' 9" x 6' 6" (2.37m x 1.99m) Single Size, Carpet, Multiple Power Outlets, Radiator, UPVC Window.

### Bathroom

6' 6" x 5' 7" (1.98m x 1.70m) Vinyl Flooring, Part Tiled, 3-Piece White Bathroom Suite, UPVC Window.