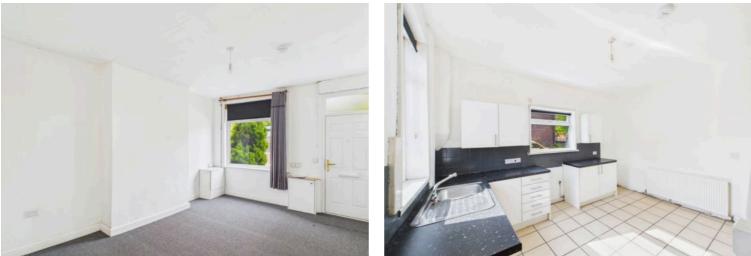

## Living Room

## 17' 1" x 12' 4" (5.20m x 3.76m)

Carpet, Multiple Power Outlets, Radiator, Gas Metre Cupboard, UPVC Window.

## Kitchen/Diner

## 13' 11" x 11' 11" (4.23m x 3.62m)

Cream Tile Flooring, White Gloss Base and Wall Units, Black Granite Effect Laminate Worktop, Multiple Power Outlets, Radiator, Gas Combi Boiler, 2x UPVC Windows, UPVC Door to Rear Garden.