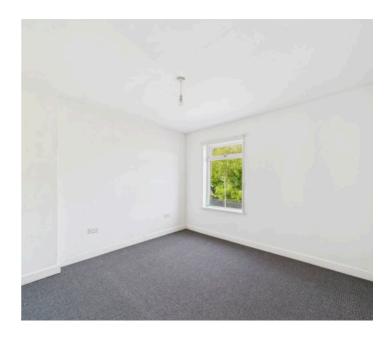

## Master Bedroom

11' 2" x 12' 2" (3.41m x 3.71m) Double Size, Carpet, Multiple Power Outlets, Radiator, UPVC Window.

## Bedroom Two

11' 9" x 5' 10" (3.58m x 1.78m) Single Size, Carpet, Radiator, Multiple Power Points, UPVC Window.

## **Bedroom Three**

7' 9" x 6' 6" (2.37m x 1.99m) Single Size, Carpet, Multiple Power Outlets, Radiator, UPVC Window.