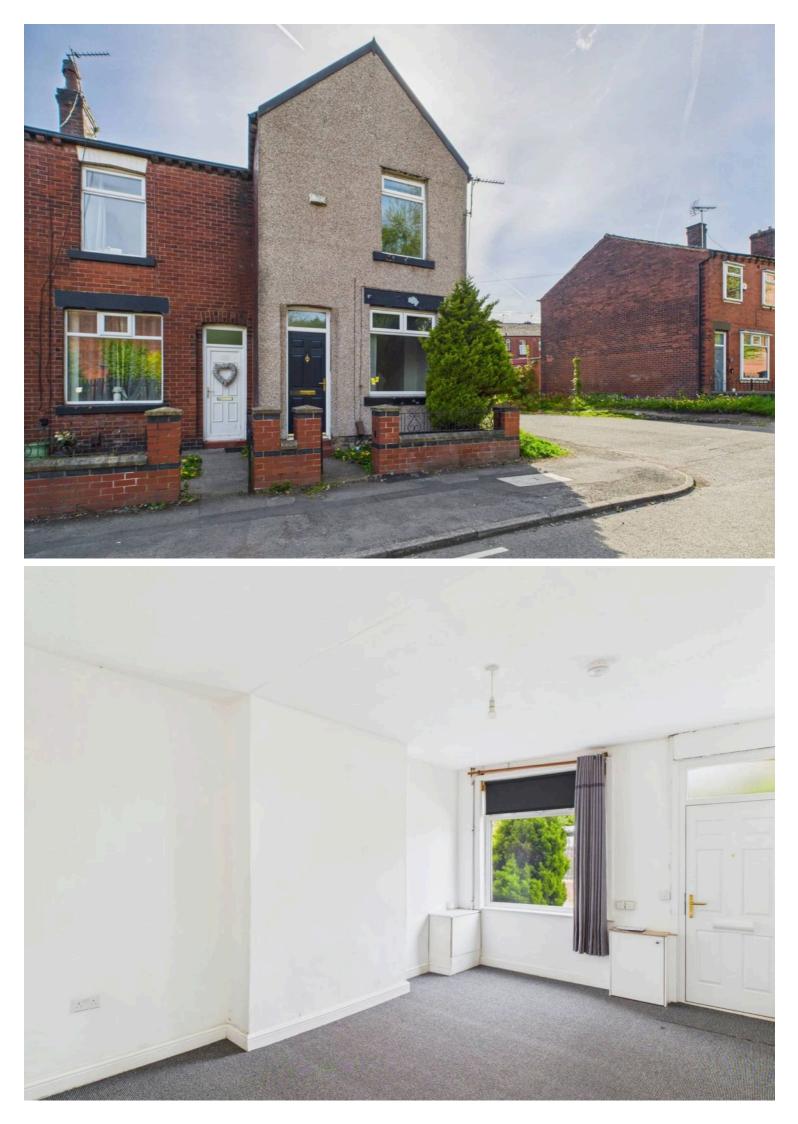

# 139 Musgrave Road, Bolton £160,000 Leasehold

Three Bedroom, End Terrace in Heaton • Newly Fitted Carpets • Generous Sized Living Room • White Gloss Kitchen with Stainless Steel Sink • White Three-Piece Family Bathroom • Rear Yard with Roller Shutter Access • On-Street Parking for Multiple Cars • Located near Nature Reserves such as Queens Park, Mortfield Lodge and Captains Clough

Movuno are delighted to bring to the market this Three Bedroom, End-Terrace on Musgrave Road, Heaton. Council Tax band: A

Tenure: Leasehold

EPC Energy Efficiency Rating: D

EPC Environmental Impact Rating: E

## Living Room

## 17' 1" x 12' 4" (5.20m x 3.76m)

Carpet, Multiple Power Outlets, Radiator, Gas Metre Cupboard, UPVC Window.