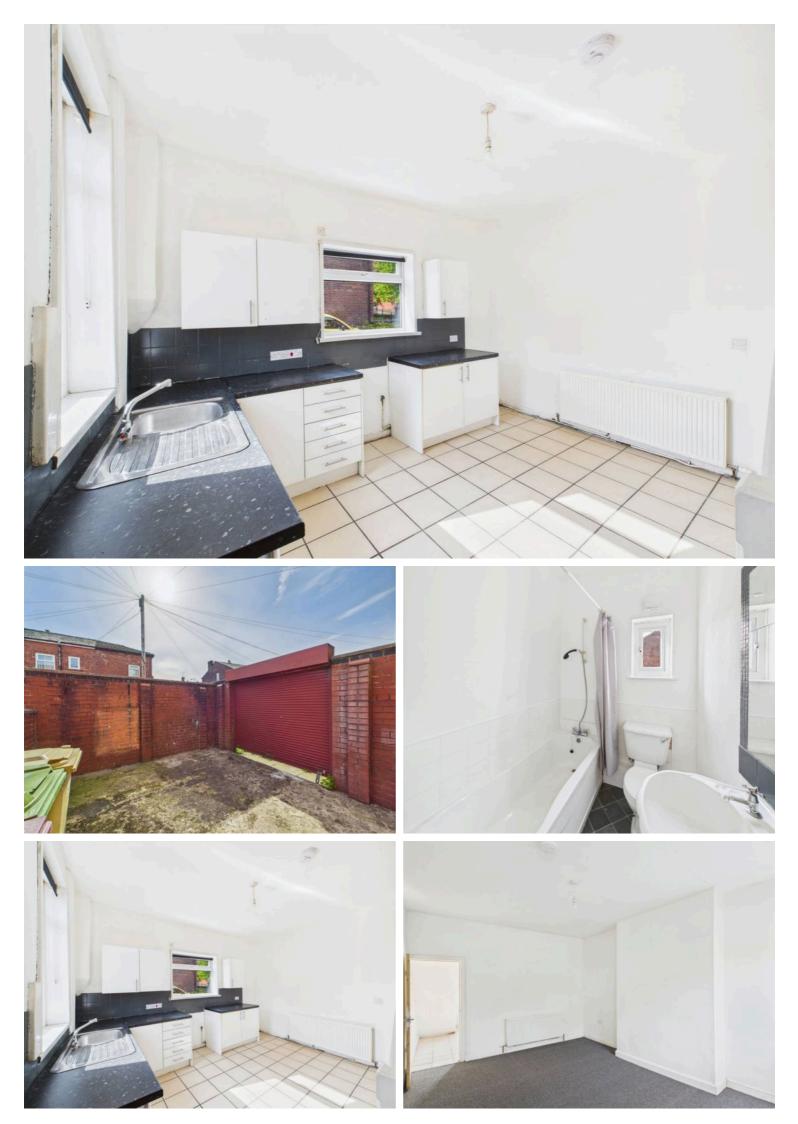

## Kitchen/Diner

## 13' 11" x 11' 11" (4.23m x 3.62m)

Cream Tile Flooring, White Gloss Base and Wall Units, Black Granite Effect Laminate Worktop, Multiple Power Outlets, Radiator, Gas Combi Boiler, 2x UPVC Windows, UPVC Door to Rear Garden.

### Bathroom

6' 6" x 5' 7" (1.98m x 1.70m) Vinyl Flooring, Part Tiled, 3-Piece White Bathroom Suite, UPVC Window.

## YARD

Rear Yard with Shutter Access

You can include any text here. The text can be modified upon generating your brochure.

You can include any text here. The text can be modified upon generating your brochure.