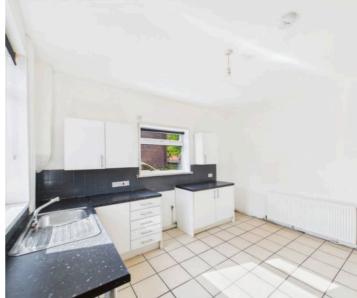

## Kitchen/Diner

## 13' 11" x 11' 11" (4.23m x 3.62m)

Cream Tile Flooring, White Gloss Base and Wall Units, Black Granite Effect Laminate Worktop, Multiple Power Outlets, Radiator, Gas Combi Boiler, 2x UPVC Windows, UPVC Door to Rear Garden.