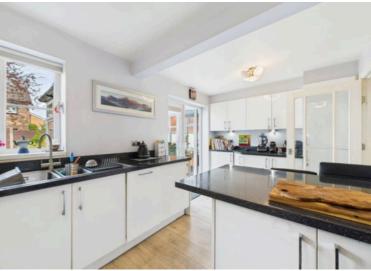

## Kitchen/Dining Room

15' 10" x 8' 6" (4.82m x 2.59m)

White Gloss Base & Wall Units, Black Quartz Worktops, Oak Effect Laminate Flooring, Integrated Appliances (inc Oven, Hob, Dishwasher and Washing Machine), Pop Out Plug Socket & USB on Kitchen Island, Multiple Power Outlets, UPVC Windows and Double French Doors into Conservatory