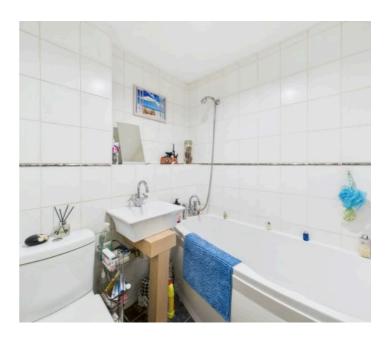

#### Bathroom

5' 11" x 5' 7" (1.81m x 1.71m)

Dark Grey Floor Tiles, White Wall Tiles, Three Piece Bathroom Suite.