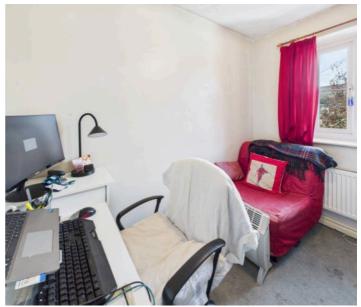

## **Third Bedroom**

8' 9" x 6' 3" (2.66m x 1.90m)

Carpet, Multiple Power Outlets, Radiator, UPVC Window.