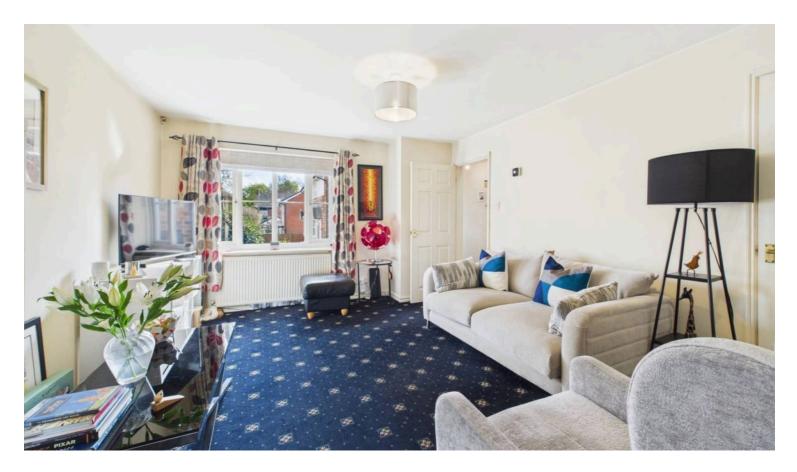

#### **Living Room**

14' 6" x 12' 2" (4.41m x 3.71m)

Carpet, UPVC Window, Multiple Power Outlets, Radiator, Under Stairs Storage, HIVE Central Heating Control.