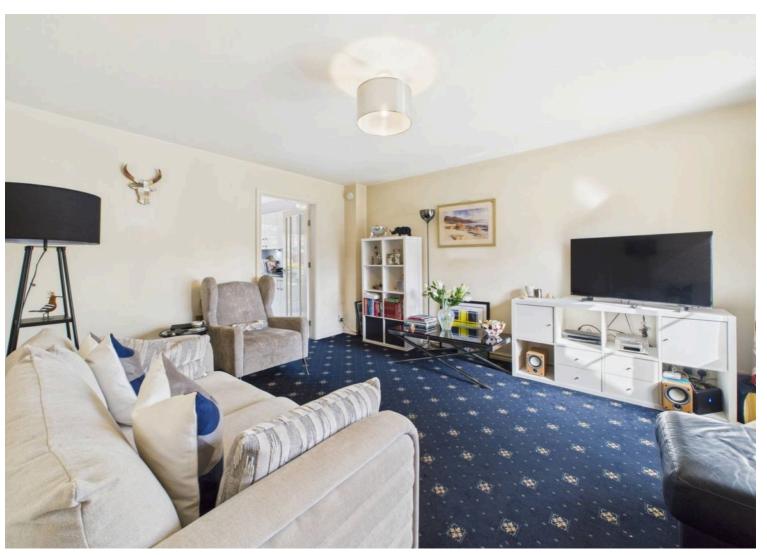

#### **Living Room**

14' 6" x 12' 2" (4.41m x 3.71m)

Carpet, UPVC Window, Multiple Power Outlets, Radiator, Under Stairs Storage, HIVE Central Heating Control.