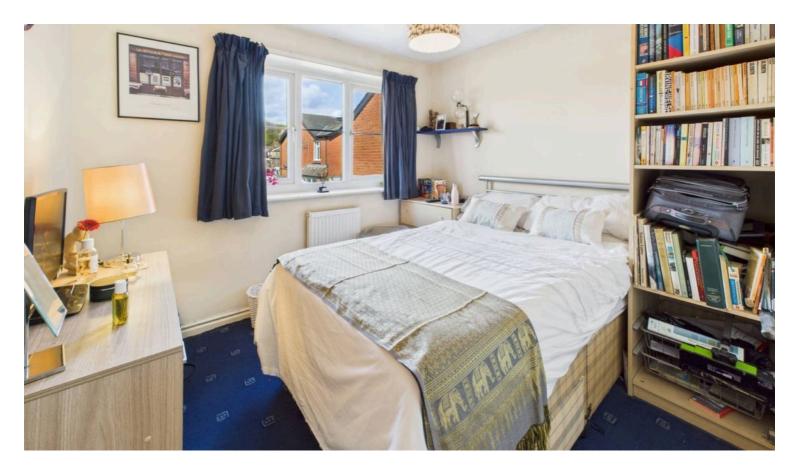

#### Master Bedroom

12' 2" x 8' 4" (3.72m x 2.55m)

Carpet, Multiple Power Outlets, Radiator, UPVC Window, En-Suite Shower.

#### Second Bedroom

9' 6" x 8' 8" (2.89m x 2.64m)

Carpet, Multiple Power Outlets, Radiator, UPVC Window.

## **Third Bedroom**

8' 9" x 6' 3" (2.66m x 1.90m)

Carpet, Multiple Power Outlets, Radiator, UPVC Window.