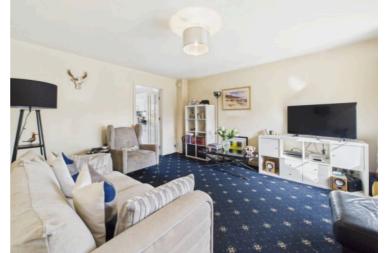

#### **Living Room**

14' 6" x 12' 2" (4.41m x 3.71m)

Carpet, UPVC Window, Multiple Power Outlets, Radiator, Under Stairs Storage, HIVE Central Heating Control.