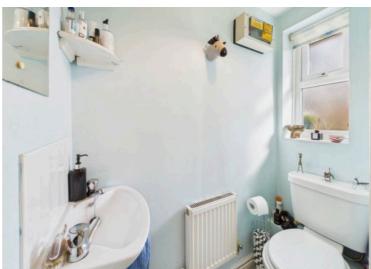

#### Bathroom

5' 11" x 5' 7" (1.81m x 1.71m)

Dark Grey Floor Tiles, White Wall Tiles, Three Piece Bathroom Suite.