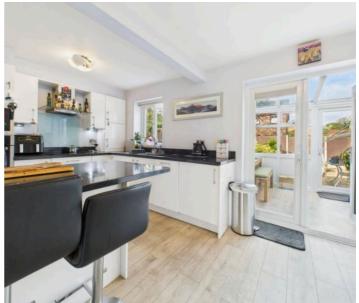

## Kitchen/Dining Room

15' 10" x 8' 6" (4.82m x 2.59m)

White Gloss Base & Wall Units, Black Quartz Worktops, Oak Effect Laminate Flooring, Integrated Appliances (inc Oven, Hob, Dishwasher and Washing Machine), Pop Out Plug Socket & USB on Kitchen Island, Multiple Power Outlets, UPVC Windows and Double French Doors into Conservatory