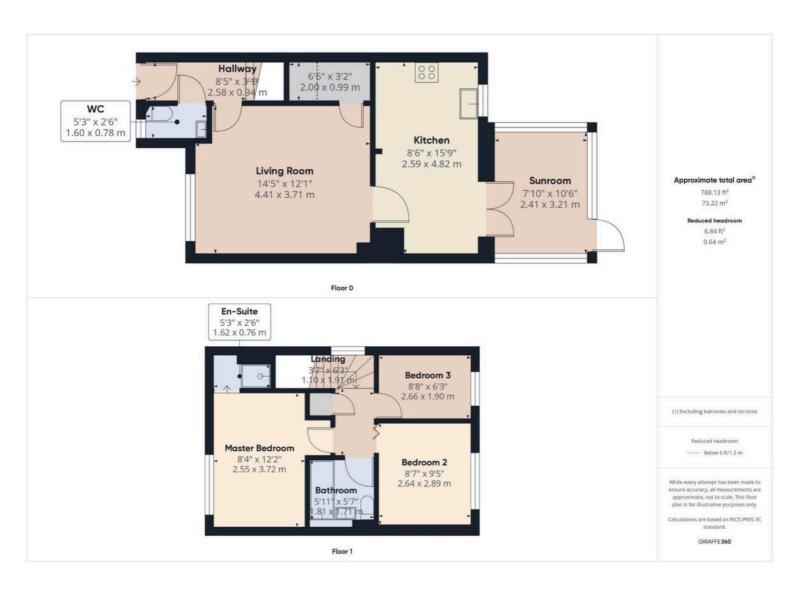

#### **Living Room**

14' 6" x 12' 2" (4.41m x 3.71m)

Carpet, UPVC Window, Multiple Power Outlets, Radiator, Under Stairs Storage, HIVE Central Heating Control.

## Kitchen/Dining Room

15' 10" x 8' 6" (4.82m x 2.59m)

White Gloss Base & Wall Units, Black Quartz Worktops, Oak Effect Laminate Flooring, Integrated Appliances (inc Oven, Hob, Dishwasher and Washing Machine), Pop Out Plug Socket & USB on Kitchen Island, Multiple Power Outlets, UPVC Windows and Double French Doors into Conservatory

#### Conservatory

10' 6" x 7' 11" (3.21m x 2.41m)

Oak Effect Laminate Flooring, Power Outlets.

#### Landing

Carpet, Power Outlets, UPVC Window, Loft Hatch, Water Tank Cupboard.

#### Master Bedroom

12' 2" x 8' 4" (3.72m x 2.55m)

Carpet, Multiple Power Outlets, Radiator, UPVC Window, En-Suite Shower.

#### Second Bedroom

9' 6" x 8' 8" (2.89m x 2.64m)

Carpet, Multiple Power Outlets, Radiator, UPVC Window.

## **Third Bedroom**

8' 9" x 6' 3" (2.66m x 1.90m)

Carpet, Multiple Power Outlets, Radiator, UPVC Window.

#### Bathroom

5' 11" x 5' 7" (1.81m x 1.71m)

Dark Grey Floor Tiles, White Wall Tiles, Three Piece Bathroom Suite.