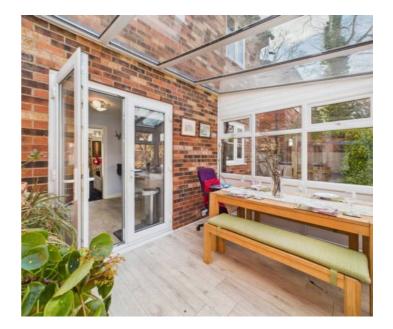

#### Conservatory

10' 6" x 7' 11" (3.21m x 2.41m)

Oak Effect Laminate Flooring, Power Outlets.