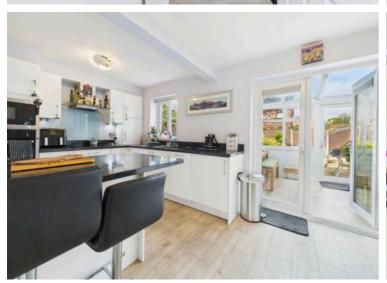

## Kitchen/Dining Room

15' 10" x 8' 6" (4.82m x 2.59m)

White Gloss Base & Wall Units, Black Quartz Worktops, Oak Effect Laminate Flooring, Integrated Appliances (inc Oven, Hob, Dishwasher and Washing Machine), Pop Out Plug Socket & USB on Kitchen Island, Multiple Power Outlets, UPVC Windows and Double French Doors into Conservatory

#### Conservatory

10' 6" x 7' 11" (3.21m x 2.41m)

Oak Effect Laminate Flooring, Power Outlets.