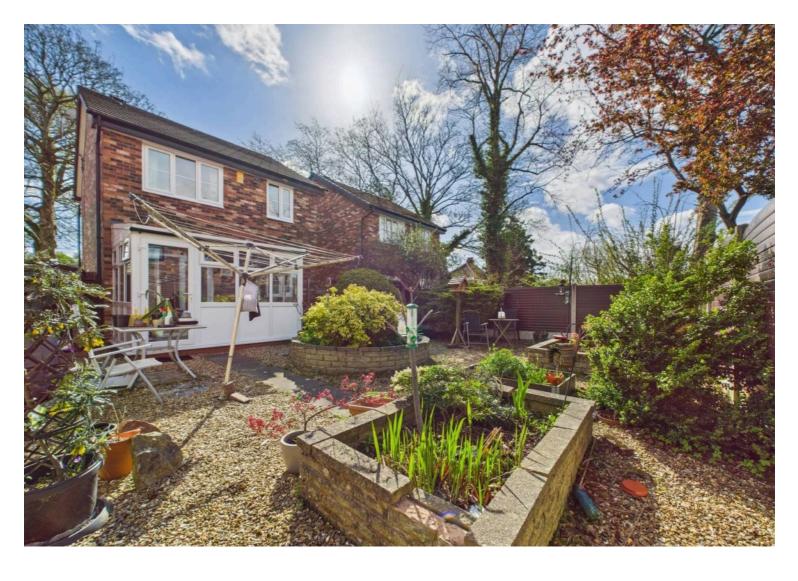

## **REAR GARDEN**

Landscaped Rear Garden with Patio Area, Decorative Stone, Raised Planters and Gated Access to the Front of the Property.