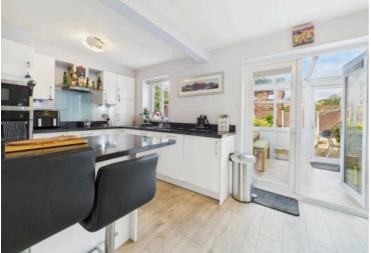

## Kitchen/Dining Room

15' 10" x 8' 6" (4.82m x 2.59m)

White Gloss Base & Wall Units, Black Quartz Worktops, Oak Effect Laminate Flooring, Integrated Appliances (inc Oven, Hob, Dishwasher and Washing Machine), Pop Out Plug Socket & USB on Kitchen Island, Multiple Power Outlets, UPVC Windows and Double French Doors into Conservatory