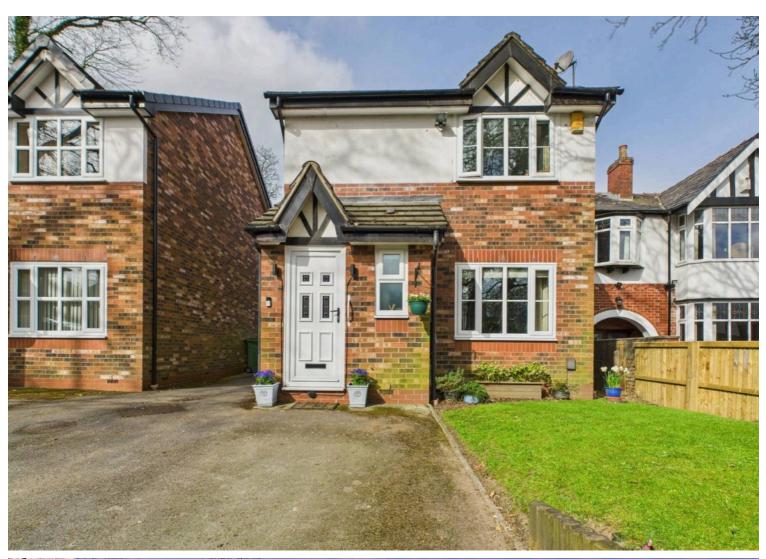

# 5C Chassen Road, Bolton

£290,000 Freehold

Detached on Chassen Road, Heaton • Two Double Bedrooms and One Single Bedroom • White Gloss Kitchen with Black Quartz Worktop and Integrated Appliances • Conservatory • Guest W.C • En-Suite Shower to Master Bedroom • Landscaped Rear Garden with Raised Flower Beds • Multi-Car Driveway Parking

Movuno are delighted to bring to the market, this Three-Bed, Detached family home on Chassen Road in Heaton, situated just off Chorley New Road.

Council Tax band: D

Tenure: Freehold

EPC Energy Efficiency Rating: C

## **FRONT GARDEN**

Well Maintained Garden to Front with Lawn, Tree and Mature Shrubbery.