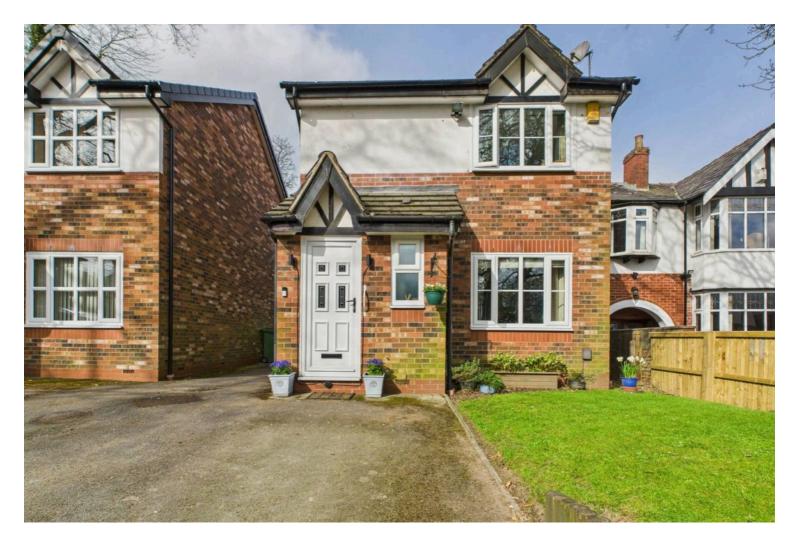

# 5C Chassen Road, Bolton

£290,000 Freehold

Detached on Chassen Road, Heaton • Two Double Bedrooms and One Single Bedroom • White Gloss Kitchen with Black Quartz Worktop and Integrated Appliances • Conservatory • Guest W.C • En-Suite Shower to Master Bedroom • Landscaped Rear Garden with Raised Flower Beds • Multi-Car Driveway Parking

Movuno are delighted to bring to the market, this Three-Bed, Detached family home on Chassen Road in Heaton, situated just off Chorley New Road.

Council Tax band: D

Tenure: Freehold

EPC Energy Efficiency Rating: C

## **FRONT GARDEN**

Well Maintained Garden to Front with Lawn, Tree and Mature Shrubbery.