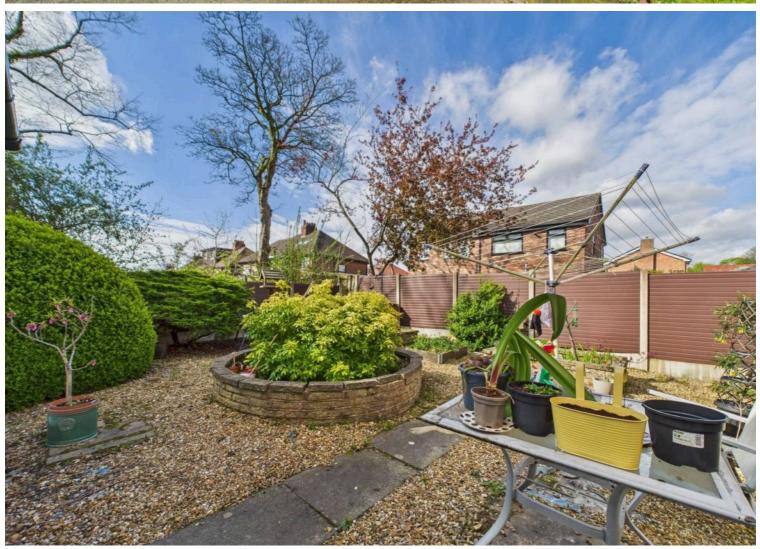

## **REAR GARDEN**

Landscaped Rear Garden with Patio Area, Decorative Stone, Raised Planters and Gated Access to the Front of the Property.