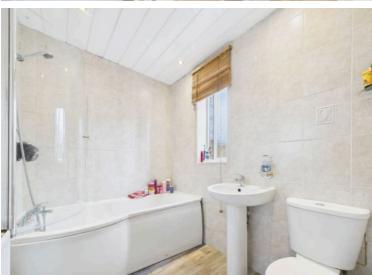

## Bathroom

7' 6" x 5' 7" (2.29m x 1.70m)

A three piece bathroom suite with P shaped bath tube, wash basin, low level w.c, frosted upvc window, vinyl flooring and wall mounted radiator.