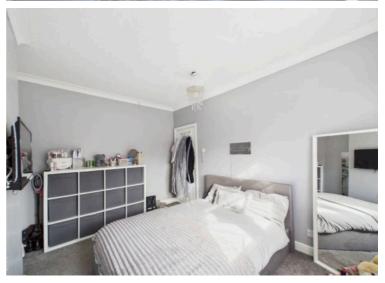

## **Bedroom One**

12' 1" x 9' 9" (3.68m x 2.97m)

A large double room with upvc window, fully carpeted, central ceiling light, multiple power points and wall mounted radiator.

#### **Bedroom Two**

10' 9" x 9' 9" (3.28m x 2.97m)

A double room with upvc window, fully carpeted, multiple power points, central ceiling light and wall mounted radiator.