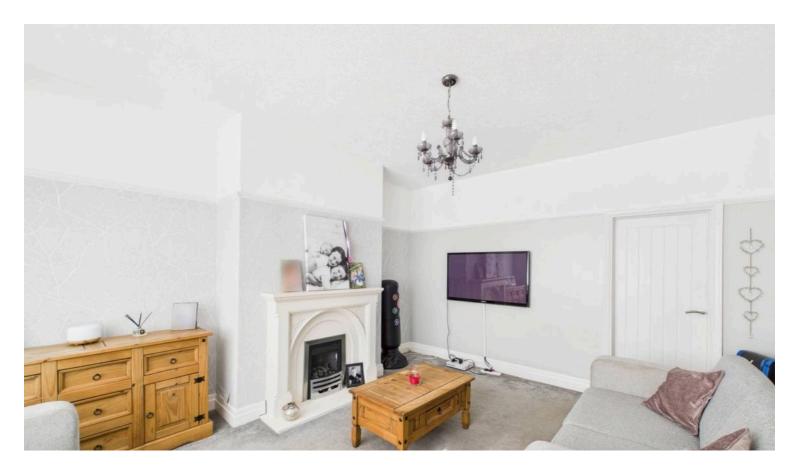

## Lounge

12' 8" x 16' 2" (3.86m x 4.93m)

A spacious family room with large upvc window and vertical blinds, fully carpeted, multiple power points, central ceiling light, gas fire with surround and wall mounted radiator.