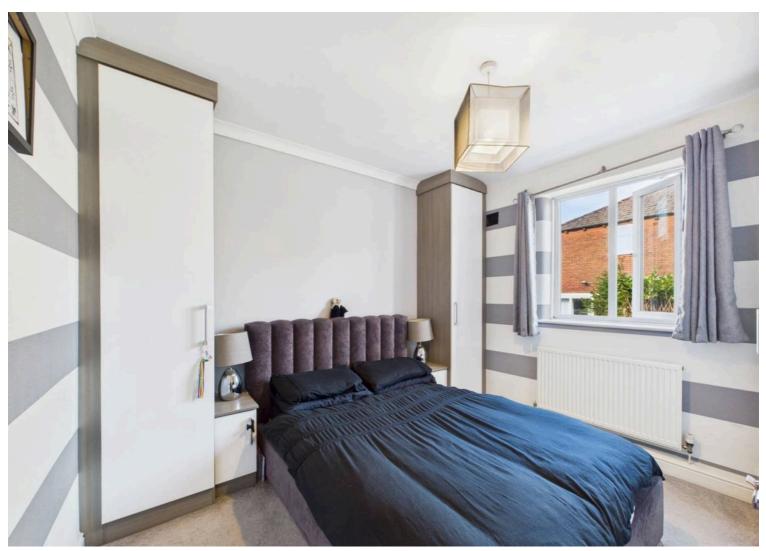

## **Bedroom One**

12' 1" x 9' 9" (3.68m x 2.97m)

A large double room with upvc window, fully carpeted, central ceiling light, multiple power points and wall mounted radiator.

#### **Bedroom Two**

10' 9" x 9' 9" (3.28m x 2.97m)

A double room with upvc window, fully carpeted, multiple power points, central ceiling light and wall mounted radiator.