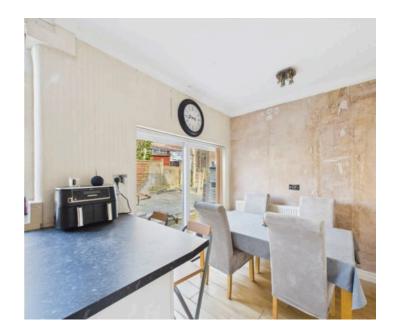

## kitchen Diner

15' 9" x 11' 10" (4.80m x 3.61m)

A generous family kitchen diner with box upvc window to rear, large work tops with breakfast bar, a range if fitted base and wall units, induction hob with extractor above, sink under upvc window, storage under stairs, laminate flooring, upvc sliding doors to rear garden, central ceiling ought and wall mounted radiator.