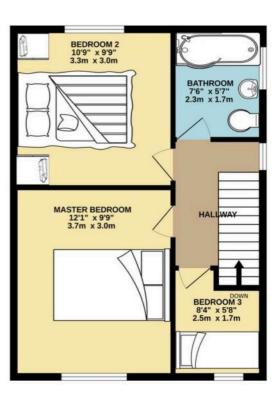

## **Bedroom One**

12' 1" x 9' 9" (3.68m x 2.97m)

A large double room with upvc window, fully carpeted, central ceiling light, multiple power points and wall mounted radiator.

#### **Bedroom Two**

10' 9" x 9' 9" (3.28m x 2.97m)

A double room with upvc window, fully carpeted, multiple power points, central ceiling light and wall mounted radiator.

## Bathroom

7' 6" x 5' 7" (2.29m x 1.70m)

A three piece bathroom suite with P shaped bath tube, wash basin, low level w.c, frosted upvc window, vinyl flooring and wall mounted radiator.

# **Bedroom Three**

8' 4" x 5' 8" (2.54m x 1.73m)

A single bedroom with upvc window, multiple power points, fully carpeted, central ceiling light and wall mounted radiator.