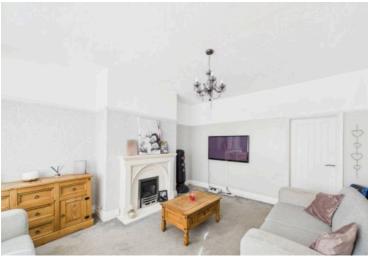

## Lounge

12' 8" x 16' 2" (3.86m x 4.93m)

A spacious family room with large upvc window and vertical blinds, fully carpeted, multiple power points, central ceiling light, gas fire with surround and wall mounted radiator.