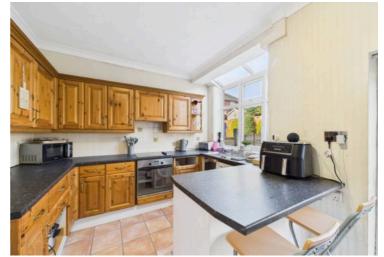

## kitchen Diner

15' 9" x 11' 10" (4.80m x 3.61m)

A generous family kitchen diner with box upvc window to rear, large work tops with breakfast bar, a range if fitted base and wall units, induction hob with extractor above, sink under upvc window, storage under stairs, laminate flooring, upvc sliding doors to rear garden, central ceiling ought and wall mounted radiator.