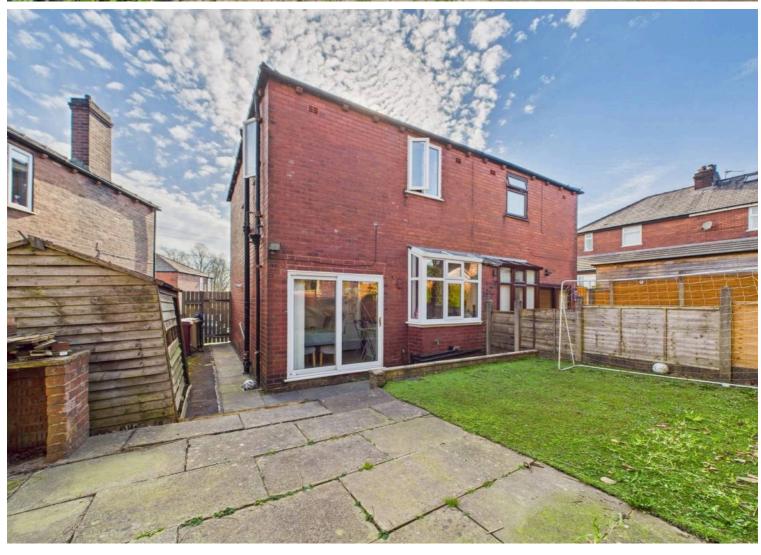

# **REAR GARDEN**

An enclosed rear garden with large flagged area ideal for al fresco dining, artificial grassed lawn, side access and external water tap.