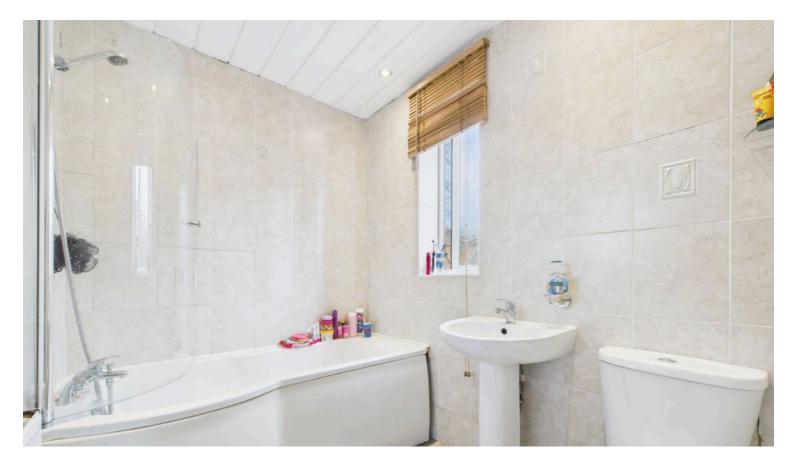

## Bathroom

7' 6" x 5' 7" (2.29m x 1.70m)

A three piece bathroom suite with P shaped bath tube, wash basin, low level w.c, frosted upvc window, vinyl flooring and wall mounted radiator.