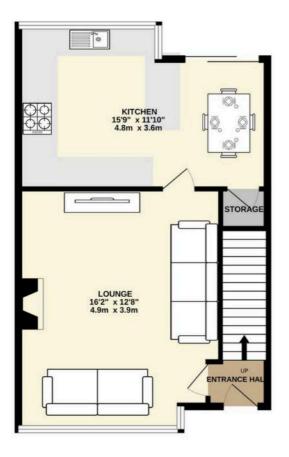

## Lounge

12' 8" x 16' 2" (3.86m x 4.93m)

A spacious family room with large upvc window and vertical blinds, fully carpeted, multiple power points, central ceiling light, gas fire with surround and wall mounted radiator.

## kitchen Diner

15' 9" x 11' 10" (4.80m x 3.61m)

A generous family kitchen diner with box upvc window to rear, large work tops with breakfast bar, a range if fitted base and wall units, induction hob with extractor above, sink under upvc window, storage under stairs, laminate flooring, upvc sliding doors to rear garden, central ceiling ought and wall mounted radiator.

# FRONT GARDEN

A gated tiered front garden with flagged paving for low maintenance.

GROUND FLOOR 1ST FLOOR

Whilst every attempt has been made to ensure the accuracy of the floorplan contained here, measurements of doors, windows, rooms and any other items are approximate and no responsibility is taken for any error, omission or mis-statement. This plan is for illustrative purposes only and should be used as such by any prospective purchaser. The services, systems and appliances shown have not been tested and no guarantee as to their operability or efficiency can be given.