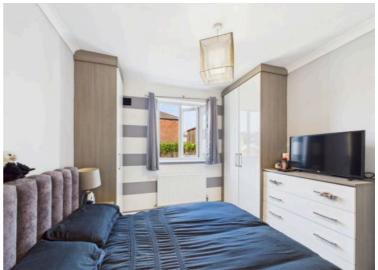

## **Bedroom One**

12' 1" x 9' 9" (3.68m x 2.97m)

A large double room with upvc window, fully carpeted, central ceiling light, multiple power points and wall mounted radiator.

#### **Bedroom Two**

10' 9" x 9' 9" (3.28m x 2.97m)

A double room with upvc window, fully carpeted, multiple power points, central ceiling light and wall mounted radiator.