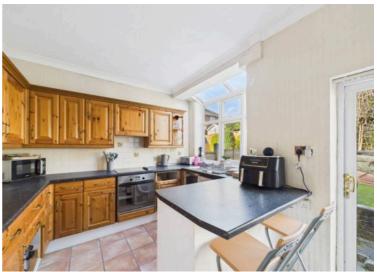

## kitchen Diner

15' 9" x 11' 10" (4.80m x 3.61m)

A generous family kitchen diner with box upvc window to rear, large work tops with breakfast bar, a range if fitted base and wall units, induction hob with extractor above, sink under upvc window, storage under stairs, laminate flooring, upvc sliding doors to rear garden, central ceiling ought and wall mounted radiator.