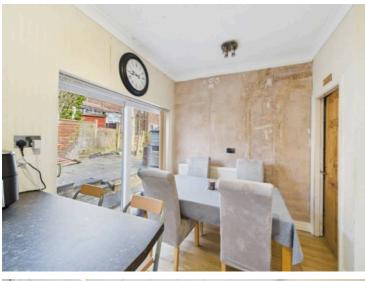

## kitchen Diner

15' 9" x 11' 10" (4.80m x 3.61m)

A generous family kitchen diner with box upvc window to rear, large work tops with breakfast bar, a range if fitted base and wall units, induction hob with extractor above, sink under upvc window, storage under stairs, laminate flooring, upvc sliding doors to rear garden, central ceiling ought and wall mounted radiator.