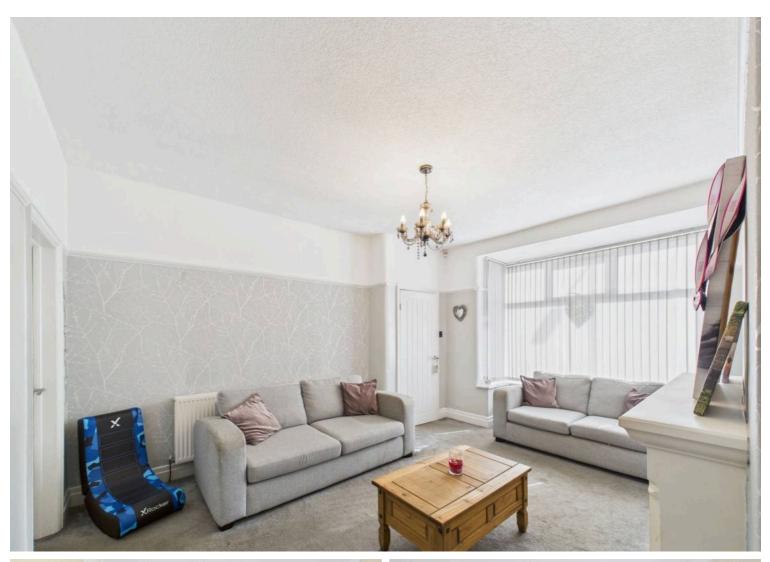

## Lounge

12' 8" x 16' 2" (3.86m x 4.93m)

A spacious family room with large upvc window and vertical blinds, fully carpeted, multiple power points, central ceiling light, gas fire with surround and wall mounted radiator.