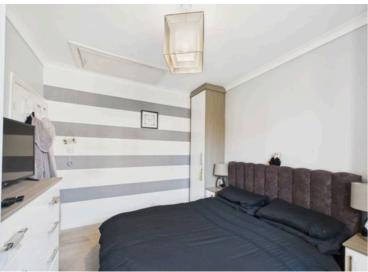

## **Bedroom One**

12' 1" x 9' 9" (3.68m x 2.97m)

A large double room with upvc window, fully carpeted, central ceiling light, multiple power points and wall mounted radiator.

#### **Bedroom Two**

10' 9" x 9' 9" (3.28m x 2.97m)

A double room with upvc window, fully carpeted, multiple power points, central ceiling light and wall mounted radiator.