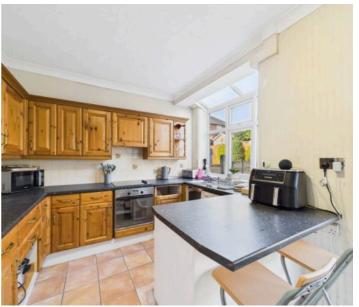

## kitchen Diner

15' 9" x 11' 10" (4.80m x 3.61m)

A generous family kitchen diner with box upvc window to rear, large work tops with breakfast bar, a range if fitted base and wall units, induction hob with extractor above, sink under upvc window, storage under stairs, laminate flooring, upvc sliding doors to rear garden, central ceiling ought and wall mounted radiator.