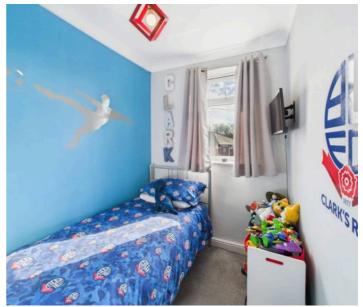

# **Bedroom Three**

8' 4" x 5' 8" (2.54m x 1.73m)

A single bedroom with upvc window, multiple power points, fully carpeted, central ceiling light and wall mounted radiator.