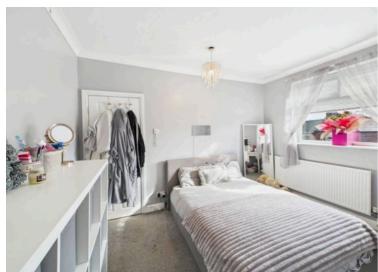

# **Bedroom Three**

8' 4" x 5' 8" (2.54m x 1.73m)

A single bedroom with upvc window, multiple power points, fully carpeted, central ceiling light and wall mounted radiator.