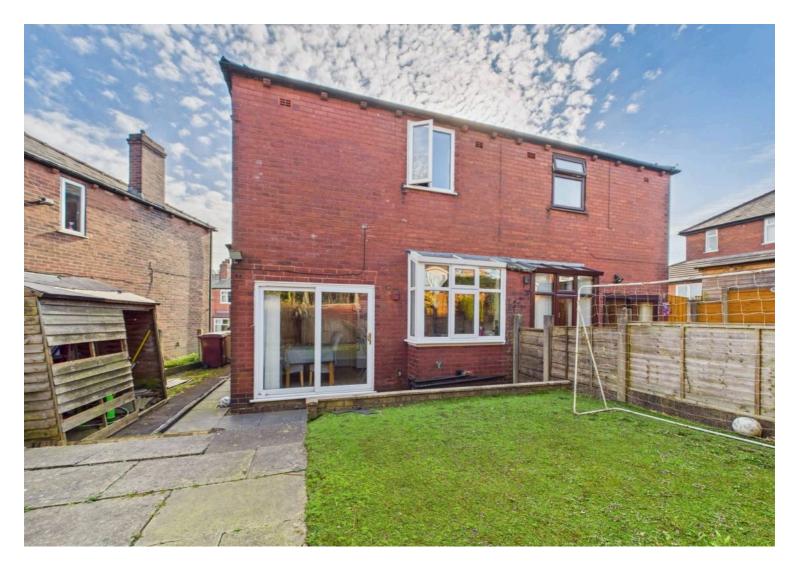

# **REAR GARDEN**

An enclosed rear garden with large flagged area ideal for al fresco dining, artificial grassed lawn, side access and external water tap.

## kitchen Diner

15' 9" x 11' 10" (4.80m x 3.61m)

A generous family kitchen diner with box upvc window to rear, large work tops with breakfast bar, a range if fitted base and wall units, induction hob with extractor above, sink under upvc window, storage under stairs, laminate flooring, upvc sliding doors to rear garden, central ceiling ought and wall mounted radiator.