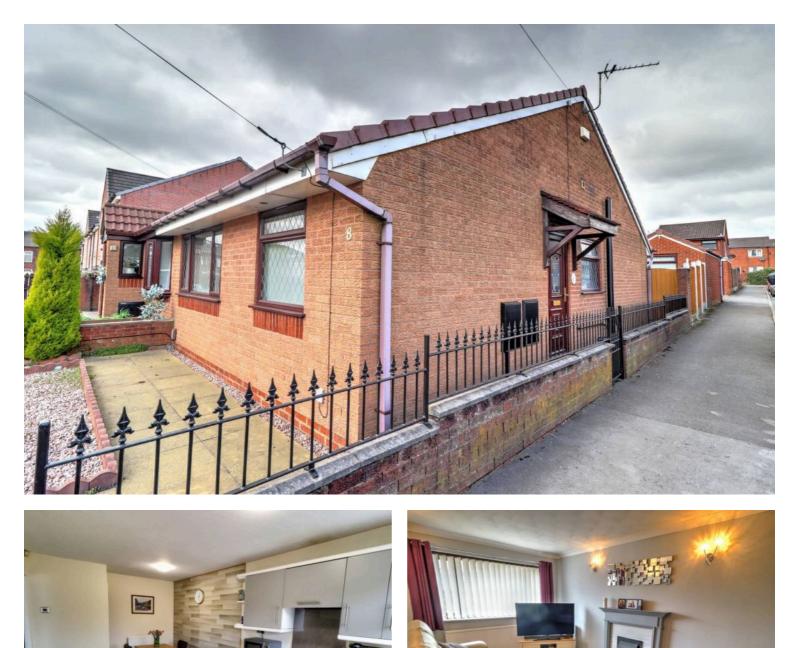

# 8 Summer Street, Horwich

## £220,000 Freehold

Two Bedroom True Bungalow • Detached Garage • Built In Wardrobes • Freehold • Tastefully decorated Throughout • Large Kitchen/Diner • Resident Forecourt To Rear • Close To All Local Amenities • Private Rear Garden • Walk In Condition

Rare find in sought-after area. Luxury 2-bed semi-detached bungalow with detached garage. Immaculate with built-in wardrobes, tasteful decor, large kitchen/diner, and private rear garden oasis. Secure parking, and resident forecourt. Tranquil gem ready for new owners. Council Tax band: B

#### FRONT GARDEN

A low maintenance front garden with stone chipped flower beds and flagged pathway surrounding.