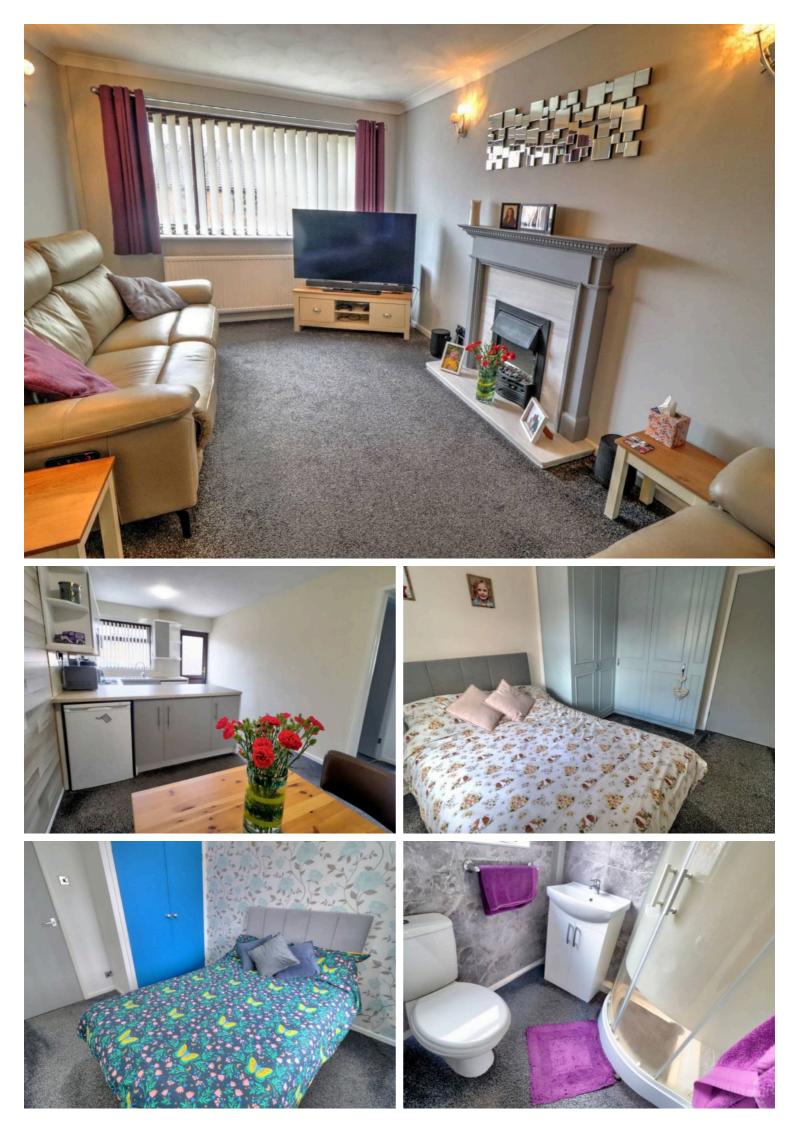

#### Lounge

15' 5" x 9' 9" (4.70m x 2.97m)

A spacious lounge with large upvc window to front with vertical blinds, electric fire with surround, four wall mounted lights, fully carpeted, multiple power points and wall mounted radiator.

#### **Bedroom One**

#### 13' 4" x 9' 1" (4.06m x 2.77m)

A generous double room with large built in wardrobes, fully carpeted, multiple power points, central ceiling light, upvc window with vertical blinds and wall mounted radiator

#### Shower Room

#### 5' 4" x 5' 4" (1.63m x 1.63m)

A three piece shower room with frosted upvc window, fully carpeted, wall mounted towel rail/radiator, porcelain tiled walls, separated shower cubicle, low level w. wash basin with vanity unit under.

#### **Bedroom Two**

#### 8' 5" x 10' 6" (2.57m x 3.20m)

A double room with large upvc window and vertical blinds, fully carpeted, multiple power points, central