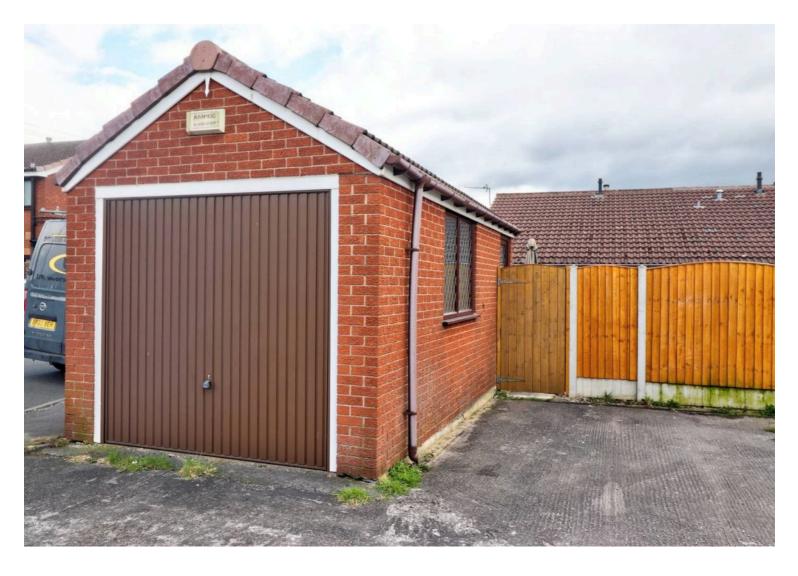

## £220,000 Freehold

Two Bedroom True Bungalow • Detached Garage • Built In Wardrobes • Freehold • Tastefully decorated Throughout • Large Kitchen/Diner • Resident Forecourt To Rear • Close To All Local Amenities • Private Rear Garden • Walk In Condition

Rare find in sought-after area. Luxury 2-bed semi-detached bungalow with detached garage. Immaculate with built-in wardrobes, tasteful decor, large kitchen/diner, and private rear garden oasis. Secure parking, and resident forecourt. Tranquil gem ready for new owners. Council Tax band: B