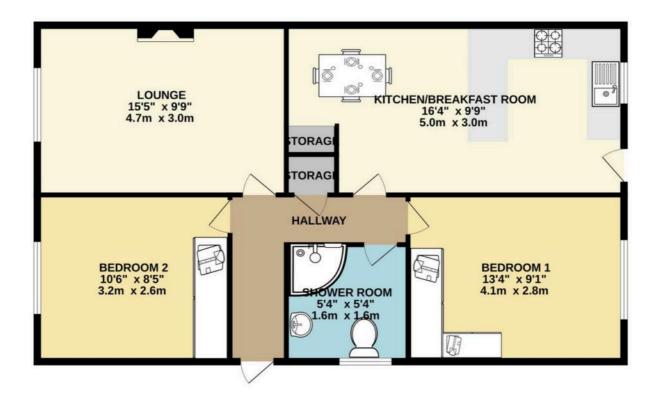

#### Lounge

15' 5" x 9' 9" (4.70m x 2.97m)

A spacious lounge with large upvc window to front with vertical blinds, electric fire with surround, four wall mounted lights, fully carpeted, multiple power points and wall mounted radiator.

#### Kitchen/Dining Room/Lounge

#### 9' 9" x 16' 4" (2.97m x 4.98m)

A large family kitchen with ample space for dining table, large work tops, a range of fitted base and wall units, gas hob with extractor above, electric oven, upvc window with vertical blinds, two ceiling lights, storage cupboard, fully carpeted and wall mounted radiator.

#### **Bedroom One**

#### 13' 4" x 9' 1" (4.06m x 2.77m)

A generous double room with large built in wardrobes, fully carpeted, multiple power points, central ceiling light, upvc window with vertical blinds and wall mounted radiator

#### Shower Room

#### 5' 4" x 5' 4" (1.63m x 1.63m)

A three piece shower room with frosted upvc window, fully carpeted, wall mounted towel rail/radiator, porcelain tiled walls, separated shower cubicle, low level w. wash basin with vanity unit under.

#### **Bedroom Two**

#### 8' 5" x 10' 6" (2.57m x 3.20m)

A double room with large upvc window and vertical blinds, fully carpeted, multiple power points, central

### **GROUND FLOOR**

Whilst every attempt has been made to ensure the accuracy of the floorplan contained here, measurements of doors, windows, rooms and any other items are approximate and no responsibility is taken for any error, omission or mis-statement. This plan is for illustrative purposes only and should be used as such by any prospective purchaser. The services, systems and anglinances shown have not been tested and no guarantee as to their operability or efficiency can be given. Made with Metropix @2025 for the service for the service of the serv