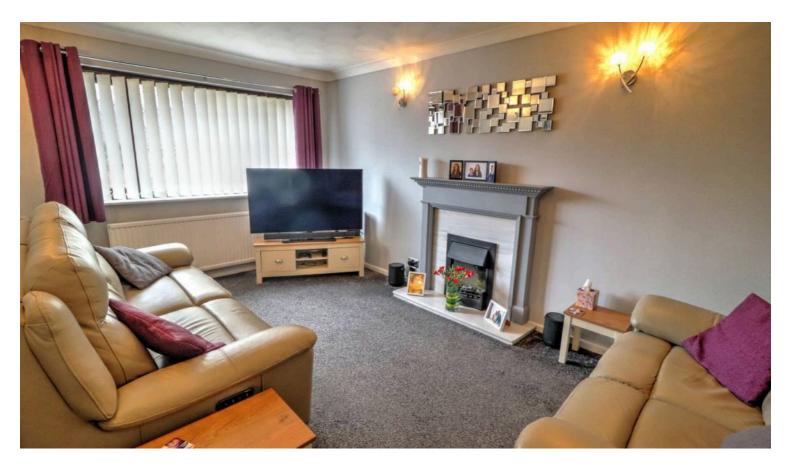

#### Lounge

15' 5" x 9' 9" (4.70m x 2.97m)

A spacious lounge with large upvc window to front with vertical blinds, electric fire with surround, four wall mounted lights, fully carpeted, multiple power points and wall mounted radiator.