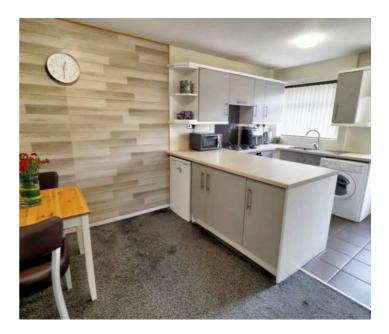

#### Kitchen/Dining Room/Lounge

#### 9' 9" x 16' 4" (2.97m x 4.98m)

A large family kitchen with ample space for dining table, large work tops, a range of fitted base and wall units, gas hob with extractor above, electric oven, upvc window with vertical blinds, two ceiling lights, storage cupboard, fully carpeted and wall mounted radiator.