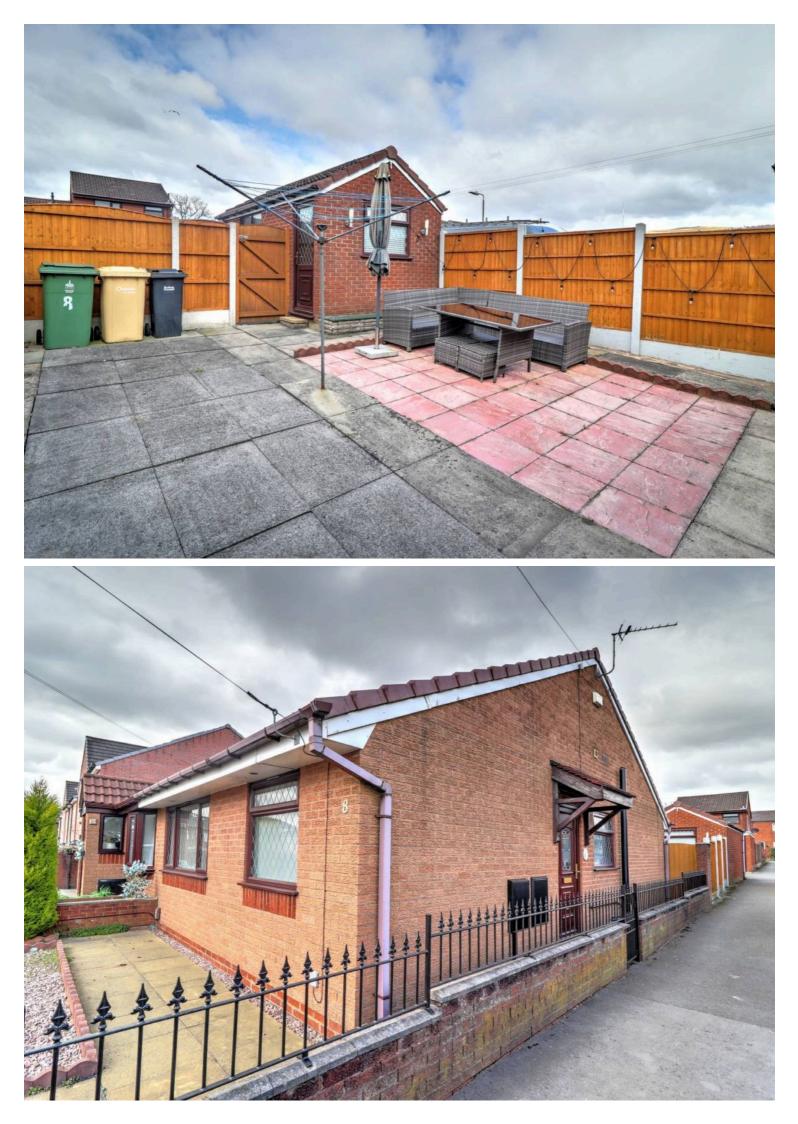

#### **REAR GARDEN**

A private enclosed rear garden with new wood fenced panelled boarder and gate, flagged patio area ideal for al fresco dining, rear access to detached garage and external water tap.

#### FRONT GARDEN

A low maintenance front garden with stone chipped flower beds and flagged pathway surrounding.