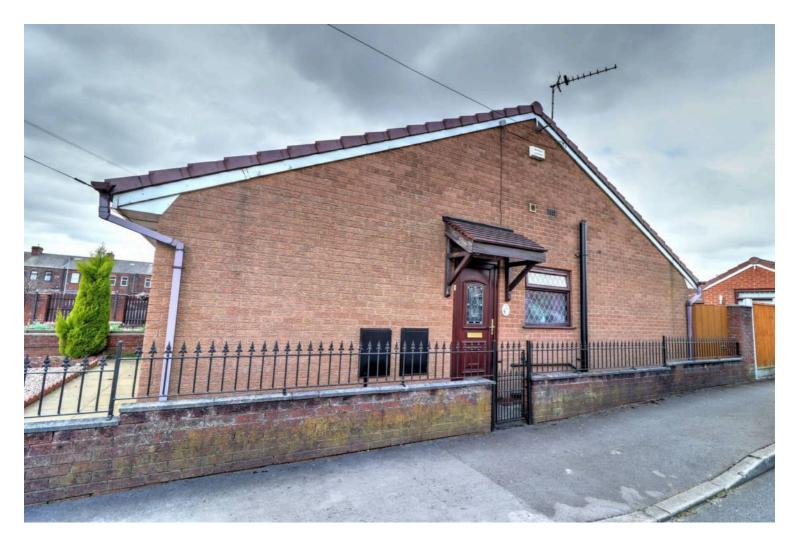

# 8 Summer Street, Horwich

## £220,000 Freehold

Two Bedroom True Bungalow • Detached Garage • Built In Wardrobes • Freehold • Tastefully decorated Throughout • Large Kitchen/Diner • Resident Forecourt To Rear • Close To All Local Amenities • Private Rear Garden • Walk In Condition

#### FRONT GARDEN

A low maintenance front garden with stone chipped flower beds and flagged pathway surrounding.