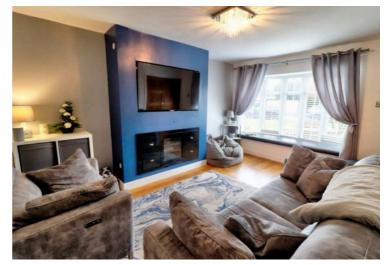

# Lounge

11' 6" x 16' 7" (3.51m x 5.05m)

A spacious family room with upvc bay window to front, feature media wall with aerial and power points, engineered oak flooring, multiple power points, central ceiling light and wall mounted radiator.