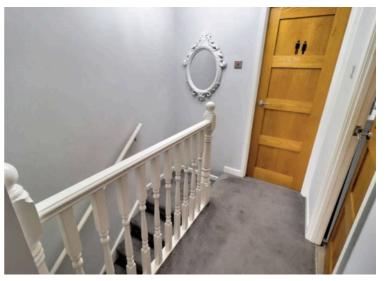

## Landing

5' 10" x 9' 6" (1.78m x 2.90m)

A spacious landing area with central ceiling light, fully carpeted, storage cupboard and power point.