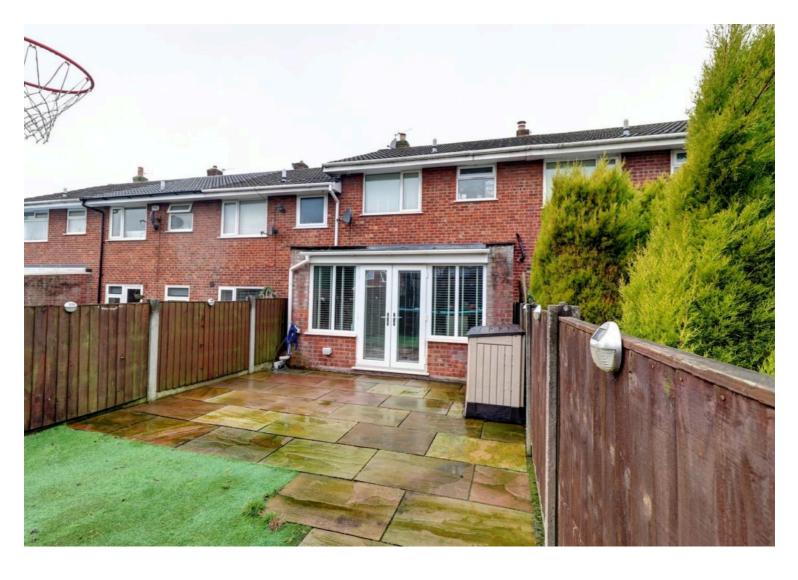

## **REAR GARDEN**

A generous rear garden with artificial grassed lawn, attractive Indian stone flagged patio ideal for al fresco dining, external power and water, wood fenced border and gated access to rear for bin removal.

Charming 3-bed terraced house in Westhoughton, ideal for first-time buyers. Stylish interior with conservatory, modern kitchen, gas combi boiler. Expansive outdoor space with artificial lawn, patio, and detached garage. Elegantly landscaped front garden and convenient parking options.