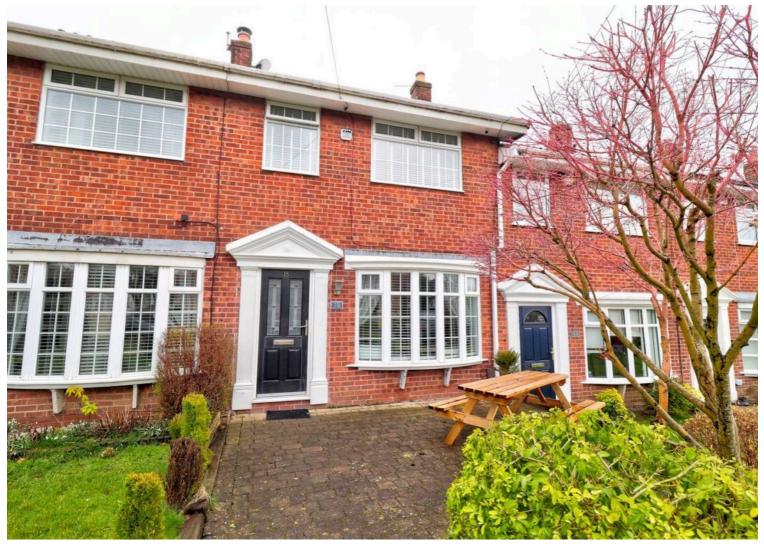

# FRONT GARDEN

An open garden to front with mature grassed lawn, established trees and a well stocked flower beds, flagged pathway leading to front door.

GROUND FLOOR 1ST FLOOR

Whits every attempt has been made to ensure the accuracy of the floorplan contained here, measurements of doors, windows, rooms and any other items are approximate and no responsibility is taken for any error, omission or mis-statement. This plan is for illustrative purposes only and should be used as such by any prospective purchaser. The spin is for illustrative purposes only and should be used as such by any prospective purchaser. The spin is for illustrative purposes only and should be used as such by any prospective purchaser. The spin is provided to the spin in the spin

Charming 3-bed terraced house in Westhoughton, ideal for first-time buyers. Stylish interior with conservatory, modern kitchen, gas combi boiler. Expansive outdoor space with artificial lawn, patio, and detached garage. Elegantly landscaped front garden and convenient parking options.