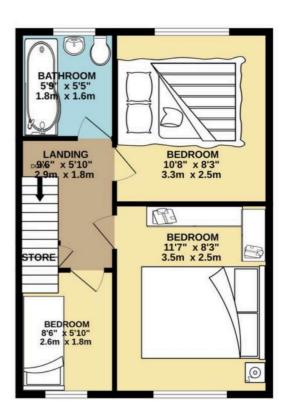

## Landing

5' 10" x 9' 6" (1.78m x 2.90m)

A spacious landing area with central ceiling light, fully carpeted, storage cupboard and power point.

#### Bathroom

5' 9" x 5' 5" (1.75m x 1.65m)

A modern fitted three piece bathroom suite with P shaped bath tub with shower above a glass screen. wash basin, low level w.c, frosted upvc window, tilled walls and flooring, central ceiling light and wall mounted towel rail.

## **Bedroom One**

8' 3" x 11' 7" (2.51m x 3.53m)

A generous double room with large built in wardrobes, fully carpeted, central ceiling light, multiple power points, large upvc window and wall mounted radiator.

## **Bedroom Two**

10' 8" x 8' 3" (3.25m x 2.51m)

A double room with large upvc window, central ceiling light, multiple power points and fully carpeted.

#### **Bedroom Three**

8' 6" x 5' 10" (2.59m x 1.78m)

A single room with upvc window, central ceiling light, multiple power points and fully carpeted.

# FRONT GARDEN

An open garden to front with mature grassed lawn, established trees and a well stocked flower beds, flagged pathway leading to front door.

GROUND FLOOR 1ST FLOOR

Whits every attempt has been made to ensure the accuracy of the floorplan contained here, measurements of doors, windows, rooms and any other items are approximate and no responsibility is taken for any error, omission or mis-statement. This plan is for illustrative purposes only and should be used as such by any prospective purchaser. The spin is for illustrative purposes only and should be used as such by any prospective purchaser. The spin is for illustrative purposes only and should be used as such by any prospective purchaser. The spin is provided to the spin in the spin