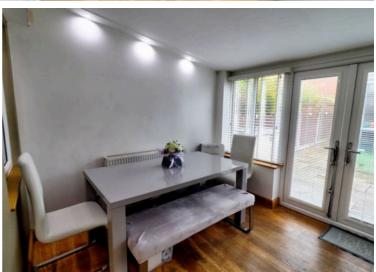

## Conservatory

12' 3" x 9' 1" (3.73m x 2.77m)

A generous conservatory room with engineered oak flooring, ceiling spot lighting, upvc French doors, multiple power points and access to family kitchen.