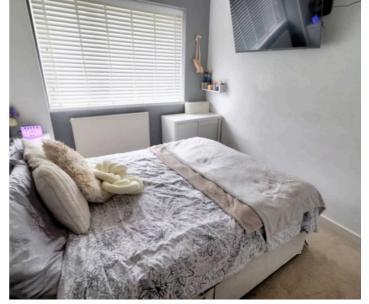

## **Bedroom Two**

10' 8" x 8' 3" (3.25m x 2.51m)

A double room with large upvc window, central ceiling light, multiple power points and fully carpeted.