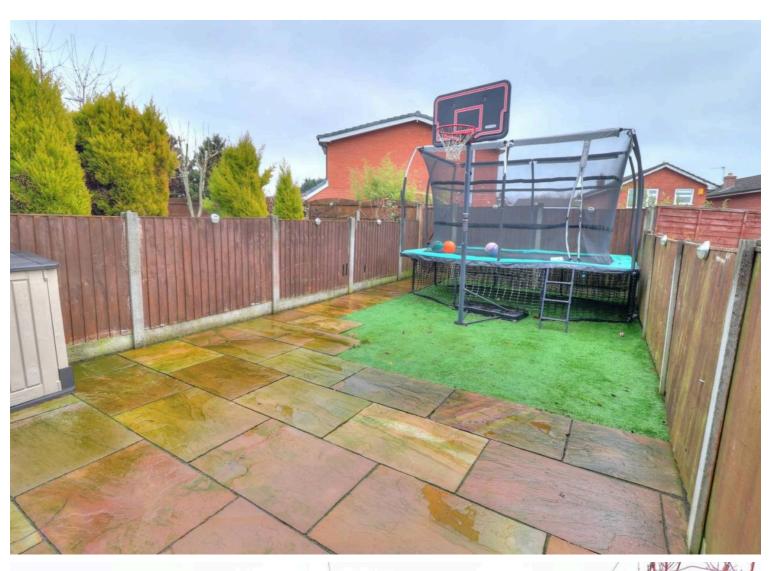

## **REAR GARDEN**

A generous rear garden with artificial grassed lawn, attractive Indian stone flagged patio ideal for al fresco dining, external power and water, wood fenced border and gated access to rear for bin removal.

Charming 3-bed terraced house in Westhoughton, ideal for first-time buyers. Stylish interior with conservatory, modern kitchen, gas combi boiler. Expansive outdoor space with artificial lawn, patio, and detached garage. Elegantly landscaped front garden and convenient parking options.