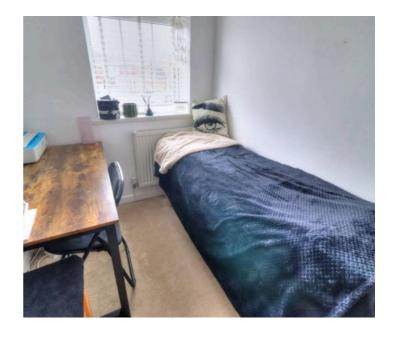

#### **Bedroom Three**

8' 6" x 5' 10" (2.59m x 1.78m)

A single room with upvc window, central ceiling light, multiple power points and fully carpeted.