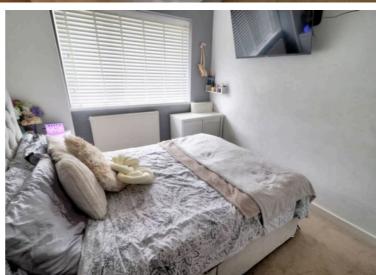

## **Bedroom One**

8' 3" x 11' 7" (2.51m x 3.53m)

A generous double room with large built in wardrobes, fully carpeted, central ceiling light, multiple power points, large upvc window and wall mounted radiator.

## **Bedroom Two**

10' 8" x 8' 3" (3.25m x 2.51m)

A double room with large upvc window, central ceiling light, multiple power points and fully carpeted.