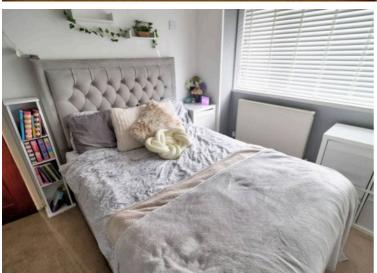

## **Bedroom One**

8' 3" x 11' 7" (2.51m x 3.53m)

A generous double room with large built in wardrobes, fully carpeted, central ceiling light, multiple power points, large upvc window and wall mounted radiator.

## **Bedroom Two**

10' 8" x 8' 3" (3.25m x 2.51m)

A double room with large upvc window, central ceiling light, multiple power points and fully carpeted.