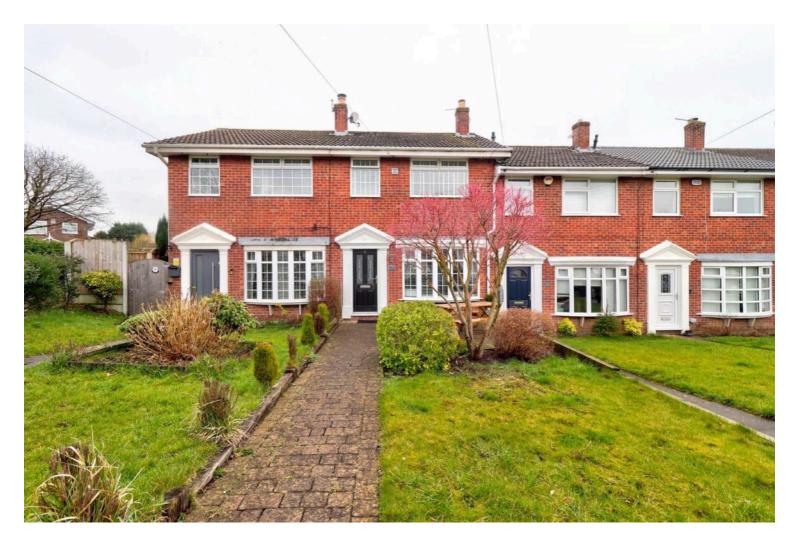

# FRONT GARDEN

An open garden to front with mature grassed lawn, established trees and a well stocked flower beds, flagged pathway leading to front door.

GROUND FLOOR 1ST FLOOR

Whits every attempt has been made to ensure the accuracy of the floorplan contained here, measurements of doors, windows, rooms and any other items are approximate and no responsibility is taken for any error, omission or mis-statement. This plan is for illustrative purposes only and should be used as such by any prospective purchaser. The spin is for illustrative purposes only and should be used as such by any prospective purchaser. The spin is for illustrative purposes only and should be used as such by any prospective purchaser. The spin is provided to the spin in the spin