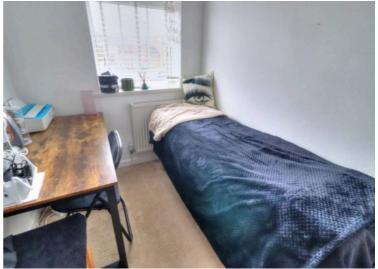

#### **Bedroom Three**

8' 6" x 5' 10" (2.59m x 1.78m)

A single room with upvc window, central ceiling light, multiple power points and fully carpeted.