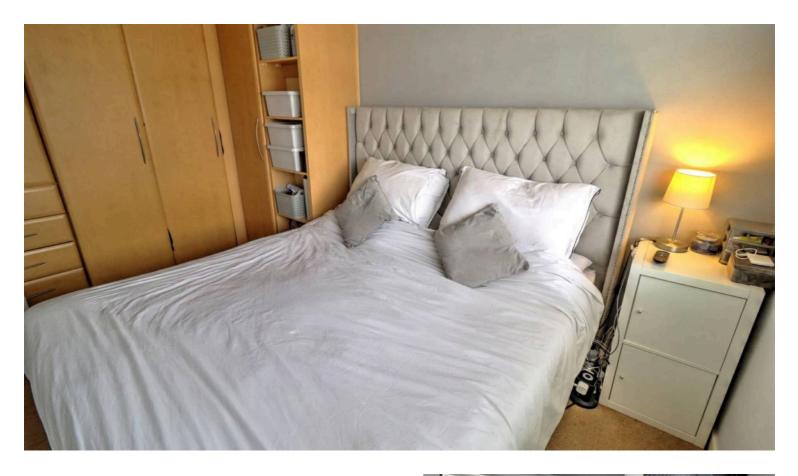

## **Bedroom One**

8' 3" x 11' 7" (2.51m x 3.53m)

A generous double room with large built in wardrobes, fully carpeted, central ceiling light, multiple power points, large upvc window and wall mounted radiator.