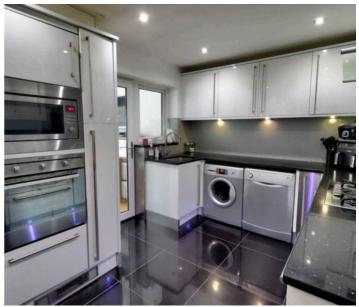

## Kitchen

14' 5" x 8' 10" (4.39m x 2.69m)

A spacious family kitchen with black quart and siler fleck work tops, a range of high gloss base and wall units, integrated sink under upvc window, integrated appliances, ceiling spot lighting, gas hob with extractor above, large porcelain tiled flooring, under counter and kick board lighting and upvc door to conservatory.