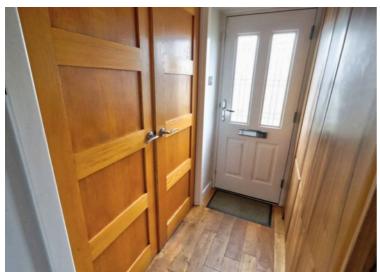

## **Entrance Hallway**

An entrance hallway with built in storage and metre cupboard, engineered oak flooring, power point and central ceiling light.