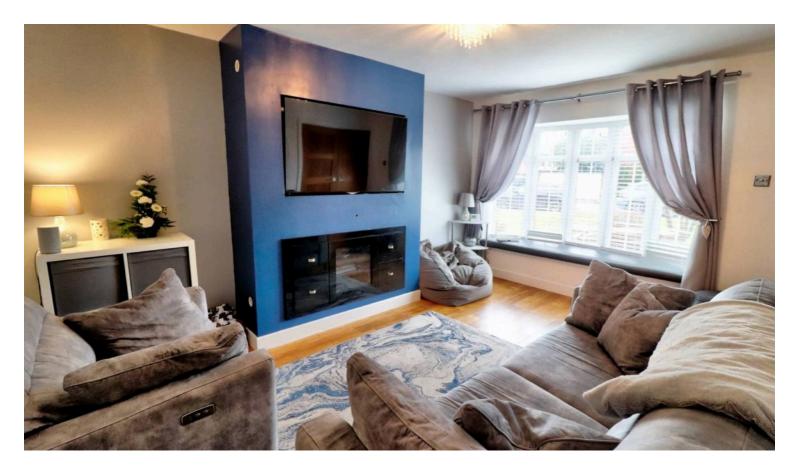

# Lounge

11' 6" x 16' 7" (3.51m x 5.05m)

A spacious family room with upvc bay window to front, feature media wall with aerial and power points, engineered oak flooring, multiple power points, central ceiling light and wall mounted radiator.