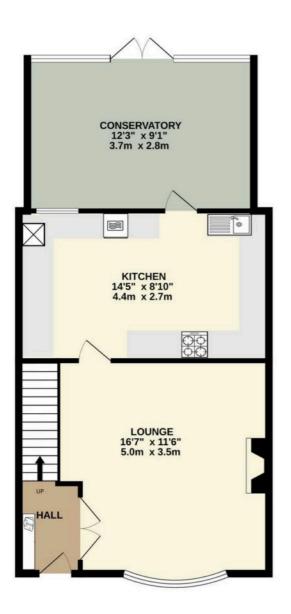

## Kitchen

14' 5" x 8' 10" (4.39m x 2.69m)

A spacious family kitchen with black quart and siler fleck work tops, a range of high gloss base and wall units, integrated sink under upvc window, integrated appliances, ceiling spot lighting, gas hob with extractor above, large porcelain tiled flooring, under counter and kick board lighting and upvc door to conservatory.

## Conservatory

12' 3" x 9' 1" (3.73m x 2.77m)

A generous conservatory room with engineered oak flooring, ceiling spot lighting, upvc French doors, multiple power points and access to family kitchen.

# Lounge

11' 6" x 16' 7" (3.51m x 5.05m)

A spacious family room with upvc bay window to front, feature media wall with aerial and power points, engineered oak flooring, multiple power points, central ceiling light and wall mounted radiator.