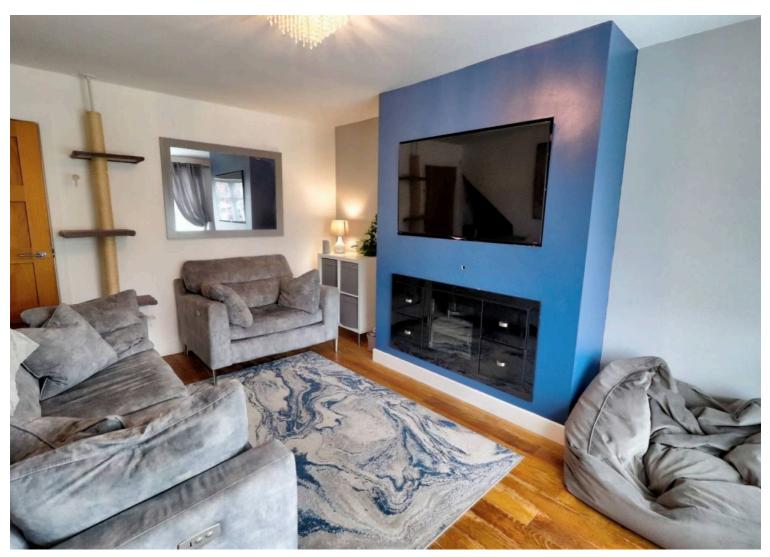

# Lounge

11' 6" x 16' 7" (3.51m x 5.05m)

A spacious family room with upvc bay window to front, feature media wall with aerial and power points, engineered oak flooring, multiple power points, central ceiling light and wall mounted radiator.