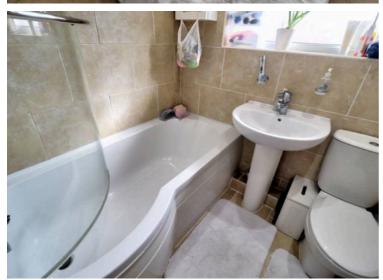

#### Bathroom

5' 9" x 5' 5" (1.75m x 1.65m)

A modern fitted three piece bathroom suite with P shaped bath tub with shower above a glass screen. wash basin, low level w.c, frosted upvc window, tilled walls and flooring, central ceiling light and wall mounted towel rail.