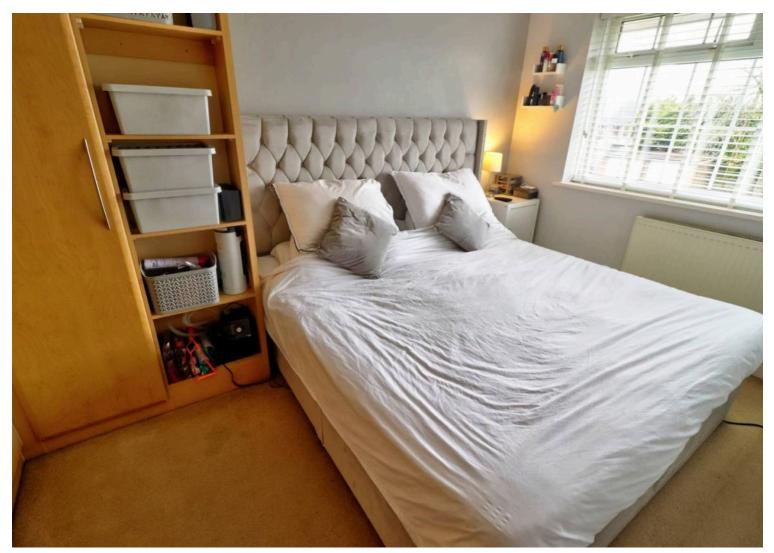

## **Bedroom One**

8' 3" x 11' 7" (2.51m x 3.53m)

A generous double room with large built in wardrobes, fully carpeted, central ceiling light, multiple power points, large upvc window and wall mounted radiator.