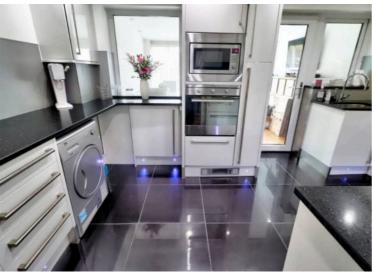

## Kitchen

14' 5" x 8' 10" (4.39m x 2.69m)

A spacious family kitchen with black quart and siler fleck work tops, a range of high gloss base and wall units, integrated sink under upvc window, integrated appliances, ceiling spot lighting, gas hob with extractor above, large porcelain tiled flooring, under counter and kick board lighting and upvc door to conservatory.