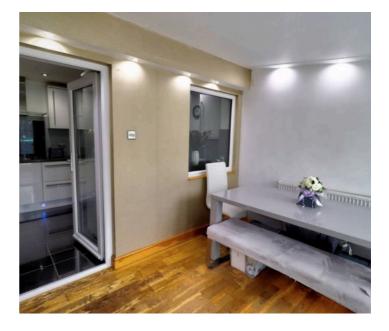

## Conservatory

12' 3" x 9' 1" (3.73m x 2.77m)

A generous conservatory room with engineered oak flooring, ceiling spot lighting, upvc French doors, multiple power points and access to family kitchen.