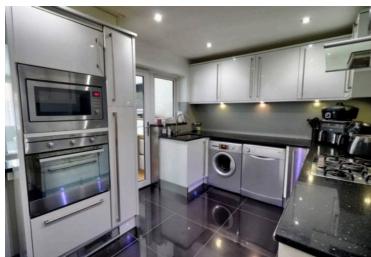

## Kitchen

14' 5" x 8' 10" (4.39m x 2.69m)

A spacious family kitchen with black quart and siler fleck work tops, a range of high gloss base and wall units, integrated sink under upvc window, integrated appliances, ceiling spot lighting, gas hob with extractor above, large porcelain tiled flooring, under counter and kick board lighting and upvc door to conservatory.