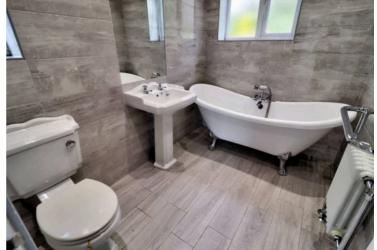

#### **Bathroom**

8' 0" x 5' 6" (2.44m x 1.68m)

A modern three piece bathroom suite with roll top bath tub and hand shower, low level w.c, wash basin, tiled walls and floor, two frosted upvc windows, LED ceiling spot lighting and wall mounted towel rail/radiator.