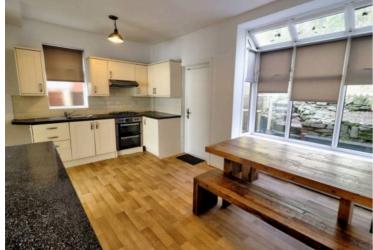

# Kitchen/Dining

15' 9" x 12' 3" (4.80m x 3.73m)

A spacious family kitchen diner with a range of fitted base and wall units, large work tops, integrated gas hob/electric oven and grill, large box upvc window with roman blinds, composite door to rear garden,. two ceiling lights, storage under stairs, wall mounted radiator and wood effect vinyl flooring.