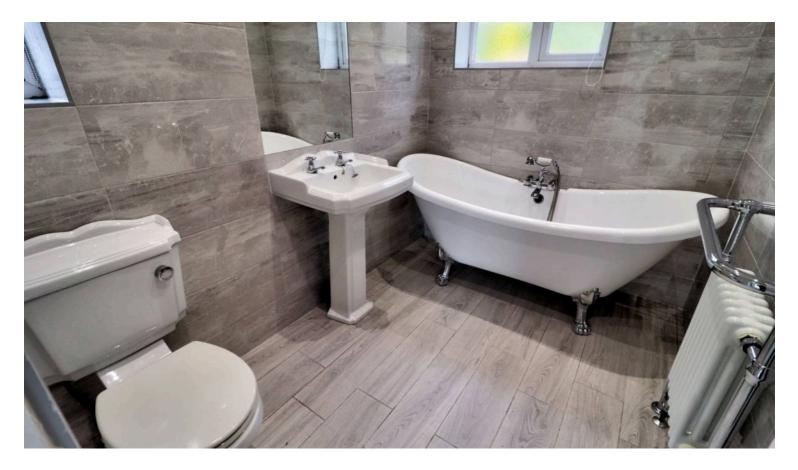

#### **Bathroom**

8' 0" x 5' 6" (2.44m x 1.68m)

A modern three piece bathroom suite with roll top bath tub and hand shower, low level w.c, wash basin, tiled walls and floor, two frosted upvc windows, LED ceiling spot lighting and wall mounted towel rail/radiator.