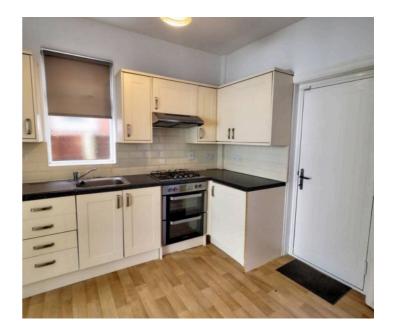

# Kitchen/Dining

15' 9" x 12' 3" (4.80m x 3.73m)

A spacious family kitchen diner with a range of fitted base and wall units, large work tops, integrated gas hob/electric oven and grill, large box upvc window with roman blinds, composite door to rear garden,. two ceiling lights, storage under stairs, wall mounted radiator and wood effect vinyl flooring.