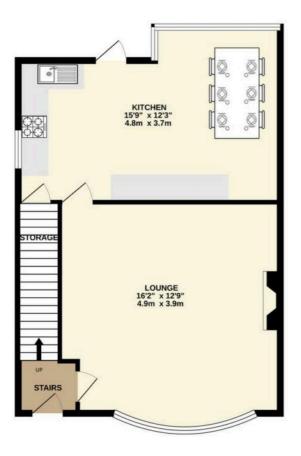

# Lounge

12' 9" x 16' 2" (3.89m x 4.93m)

A large family room with upvc bay window with vertical blinds, fully carpeted, multiple power points, wall mounted electric fire, central ceiling light and wall mounted radiator.

# Kitchen/Dining

15' 9" x 12' 3" (4.80m x 3.73m)

A spacious family kitchen diner with a range of fitted base and wall units, large work tops, integrated gas hob/electric oven and grill, large box upvc window with roman blinds, composite door to rear garden,. two ceiling lights, storage under stairs, wall mounted radiator and wood effect vinyl flooring.

Whilst every attempt has been made to ensure the accuracy of the floorplain contained here, measurements of doors, windows, rooms and any other items are approximate and no responsibility is taken for any error, omission or mis-statement. This plan is for illustrative purposes only and should be used as such by any prospective purchaser. The services, systems and appliances shown have not been tested and no guarantee as to their operability or efficiency can be given.