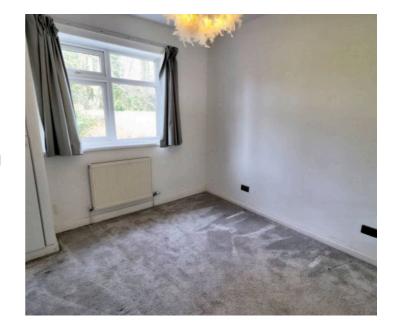

# **Bedroom One**

11' 2" x 9' 1" (3.40m x 2.77m)

A double room with upvc window to front, fully carpeted, built in storage wardrobe, multiple power points, central ceiling light and wall mounted radiator.

# **Bedroom Two**

11' 2" x 9' 1" (3.40m x 2.77m)

A generous bedroom with upvc window to rear, storage cupboard/wardrobe, fully carpeted, multiple power points, central ceiling light and fully carpeted.