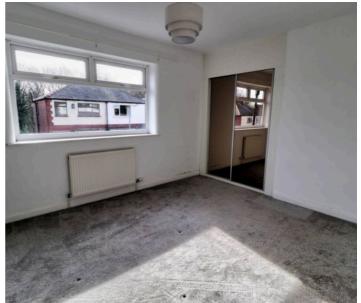

# **Bedroom One**

11' 2" x 9' 1" (3.40m x 2.77m)

A double room with upvc window to front, fully carpeted, built in storage wardrobe, multiple power points, central ceiling light and wall mounted radiator.

# **Bedroom Two**

11' 2" x 9' 1" (3.40m x 2.77m)

A generous bedroom with upvc window to rear, storage cupboard/wardrobe, fully carpeted, multiple power points, central ceiling light and fully carpeted.