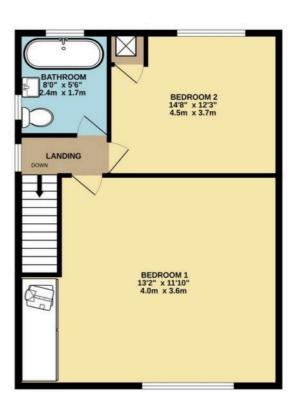

#### **Bathroom**

8' 0" x 5' 6" (2.44m x 1.68m)

A modern three piece bathroom suite with roll top bath tub and hand shower, low level w.c, wash basin, tiled walls and floor, two frosted upvc windows, LED ceiling spot lighting and wall mounted towel rail/radiator.

Whilst every attempt has been made to ensure the accuracy of the floorplain contained here, measurements of doors, windows, rooms and any other items are approximate and no responsibility is taken for any error, omission or mis-statement. This plan is for illustrative purposes only and should be used as such by any prospective purchaser. The services, systems and appliances shown have not been tested and no guarantee as to their operability or efficiency can be given.