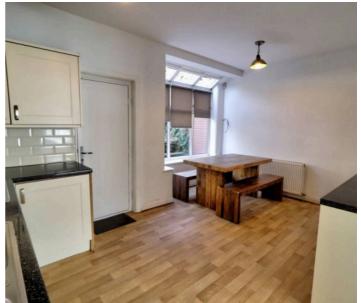

# Kitchen/Dining

15' 9" x 12' 3" (4.80m x 3.73m)

A spacious family kitchen diner with a range of fitted base and wall units, large work tops, integrated gas hob/electric oven and grill, large box upvc window with roman blinds, composite door to rear garden,. two ceiling lights, storage under stairs, wall mounted radiator and wood effect vinyl flooring.