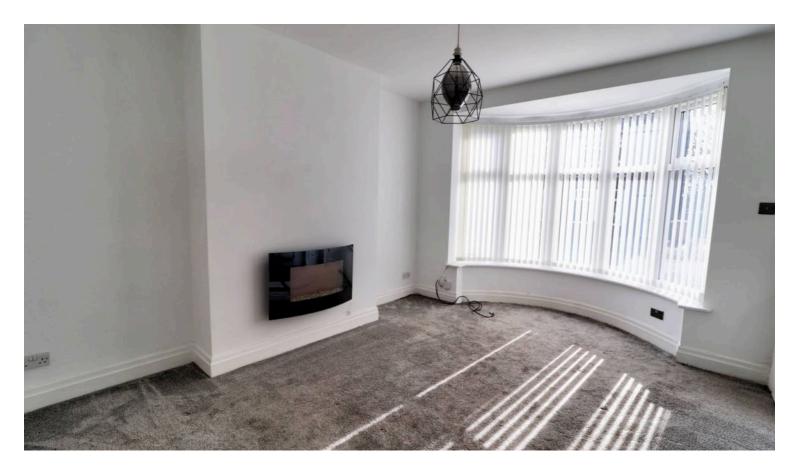

# Lounge

12' 9" x 16' 2" (3.89m x 4.93m)

A large family room with upvc bay window with vertical blinds, fully carpeted, multiple power points, wall mounted electric fire, central ceiling light and wall mounted radiator.