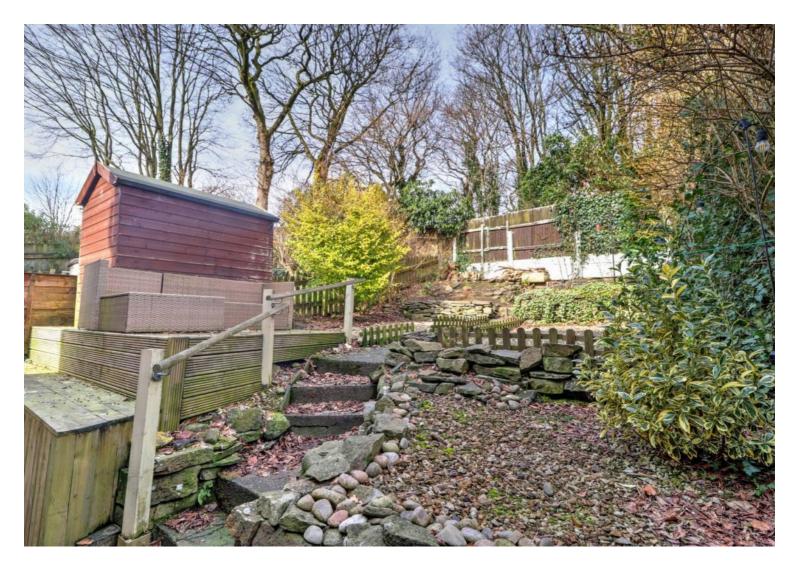

# **REAR GARDEN**

A private tiered rear garden with wooden storage shed, slate chipped flower beds, raised decking patio ideal for al fresco dining, fenced border, mature shrubs and trees.

GROUND FLOOR 1ST FLOOR