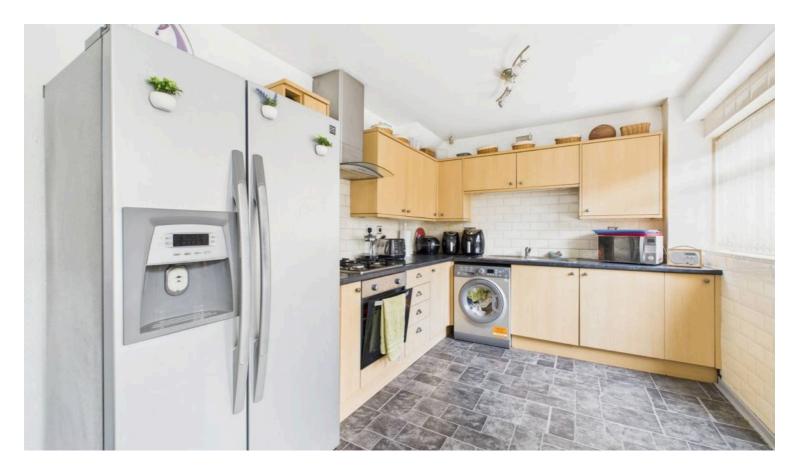

# Kitchen/Dining Room

16' 9" x 9' 3" (5.11m x 2.82m)

A large kitchen diner with a range of fitted base and wall units, integrated appliances, tile effect cushion flooring, two upvc window with vertical blinds, single radiator and upvc door to rear garden.