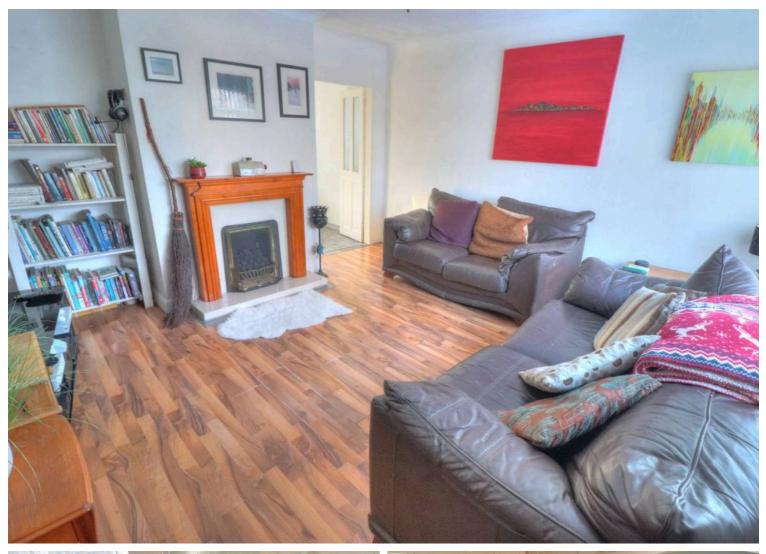

### Lounge

13' 1" x 13' 7" (3.99m x 4.14m)

A spacious family living room with large upvc window to front with vertical blinds, wood effect laminate flooring, gas fire with surround, single radiator. multiple power points and double doors to kitchen/diner.