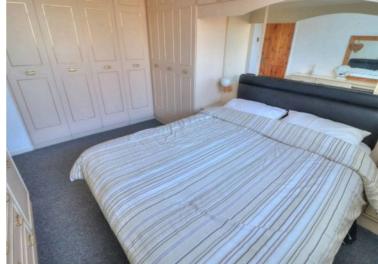

#### **Bedroom One**

11' 7" x 9' 6" (3.53m x 2.90m)

A large double room with built in wardrobes, single radiator, multiple power points, large upvc window with vertical blinds and fully carpeted.

#### **Bedroom Three**

7' 3" x 7' 1" (2.21m x 2.16m)

A single room with built in wardrobes, upvc window to front and vertical blinds, single radiator and wood effect laminate flooring.