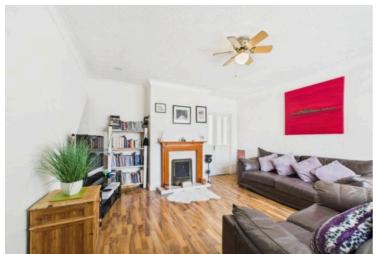

### Lounge

13' 1" x 13' 7" (3.99m x 4.14m)

A spacious family living room with large upvc window to front with vertical blinds, wood effect laminate flooring, gas fire with surround, single radiator. multiple power points and double doors to kitchen/diner.