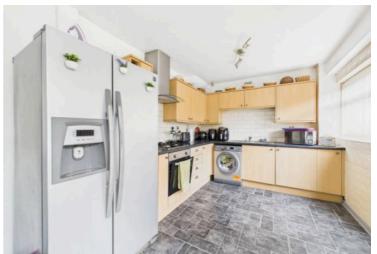

# Kitchen/Dining Room

16' 9" x 9' 3" (5.11m x 2.82m)

A large kitchen diner with a range of fitted base and wall units, integrated appliances, tile effect cushion flooring, two upvc window with vertical blinds, single radiator and upvc door to rear garden.