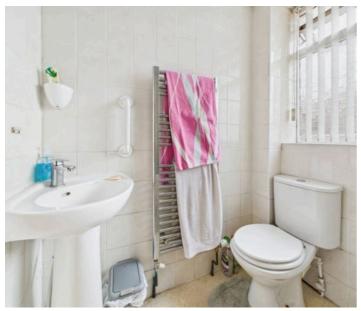

#### **Bathroom**

7' 10" x 9' 4" (2.39m x 2.84m)

A three piece bathroom suite, with electric shower over bath, low level w,c, corner wash basin, heated towel rail, frosted upvc window and cushion flooring.