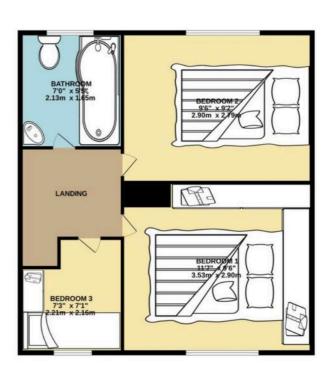

# **Landing Area**

7' 10" x 9' 4" (2.39m x 2.84m)

A large landing space with wood effect laminate flooring.

#### **Bathroom**

7' 10" x 9' 4" (2.39m x 2.84m)

A three piece bathroom suite, with electric shower over bath, low level w,c, corner wash basin, heated towel rail, frosted upvc window and cushion flooring.

#### **Bedroom One**

11' 7" x 9' 6" (3.53m x 2.90m)

A large double room with built in wardrobes, single radiator, multiple power points, large upvc window with vertical blinds and fully carpeted.

#### **Bedroom Two**

9' 2" x 9' 6" (2.79m x 2.90m)

A double room with large upvc window to rear and vertical blinds, wood effect laminate flooring, multiple power points and single radiator.

#### **Bedroom Three**

7' 3" x 7' 1" (2.21m x 2.16m)

A single room with built in wardrobes, upvc window to front and vertical blinds, single radiator and wood effect laminate flooring.

GROUND FLOOR 1ST FLOOR

Whilst every attempt has been made to ensure the accuracy of the floorplan contained here, measurements of doors, windows, rooms and any other items are approximate and no responsibility is taken for any error, omission or mis-statement. This plan is for flitstratility purposes only and should be used as such by any prospective purchaser. The services, systems and appliances shown have no been tested and no guarantee as to their operationly or efficiency can be given.