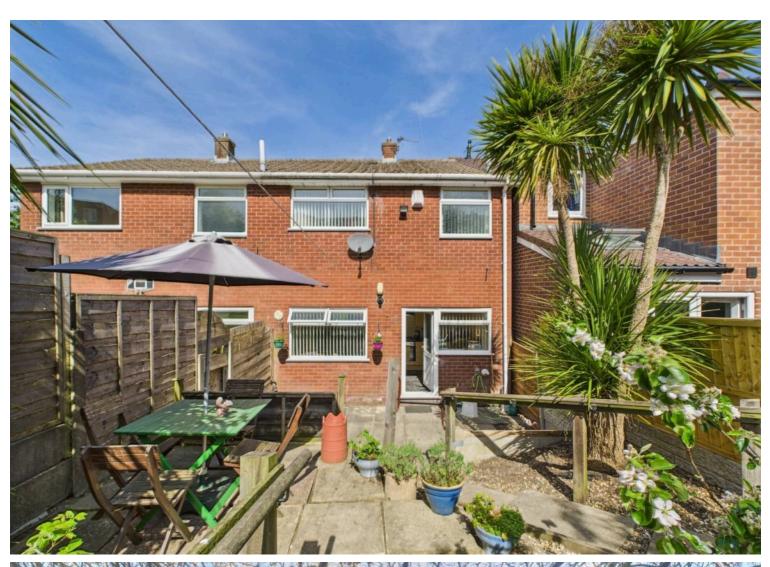

# **REAR GARDEN**

An enclosed mature and tiered rear garden with flagged patio ideal for al fresco ding, pathway leading to rear gate and garage access, mature tress and shrubs plus well stocked flower beds.

### Lounge

13' 1" x 13' 7" (3.99m x 4.14m)

A spacious family living room with large upvc window to front with vertical blinds, wood effect laminate flooring, gas fire with surround, single radiator. multiple power points and double doors to kitchen/diner.

# Kitchen/Dining Room

16' 9" x 9' 3" (5.11m x 2.82m)

A large kitchen diner with a range of fitted base and wall units, integrated appliances, tile effect cushion flooring, two upvc window with vertical blinds, single radiator and upvc door to rear garden.