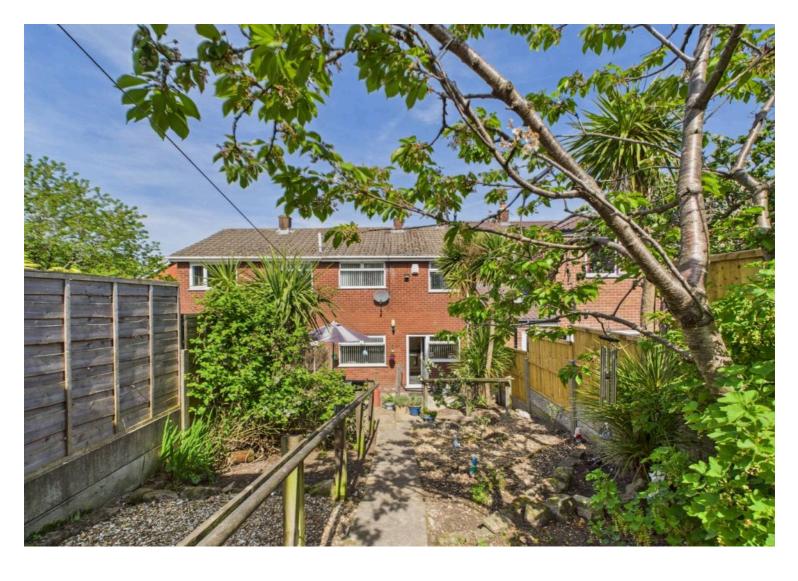

# **REAR GARDEN**

An enclosed mature and tiered rear garden with flagged patio ideal for al fresco ding, pathway leading to rear gate and garage access, mature tress and shrubs plus well stocked flower beds.