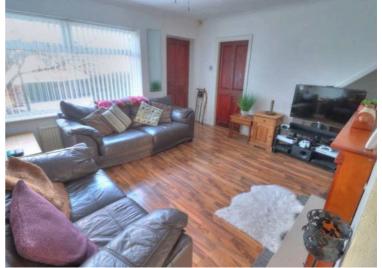

### Lounge

13' 1" x 13' 7" (3.99m x 4.14m)

A spacious family living room with large upvc window to front with vertical blinds, wood effect laminate flooring, gas fire with surround, single radiator. multiple power points and double doors to kitchen/diner.