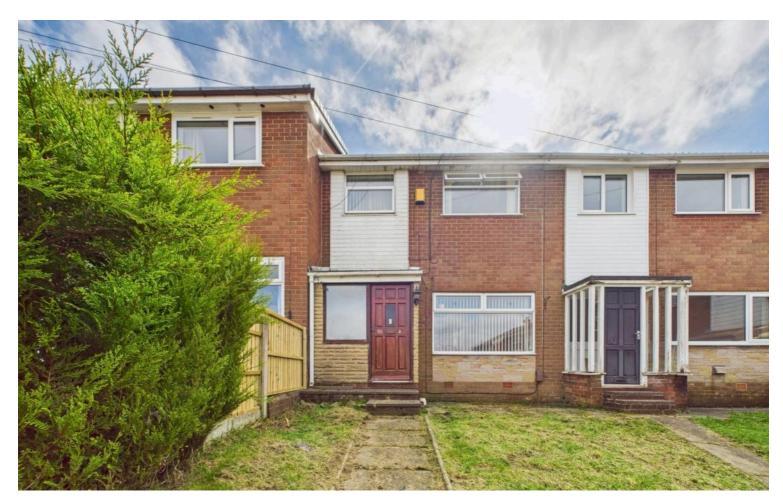

# 50 Grosvenor Way, Horwich

£160,000 Leasehold

Private Access • Single Garage • Private Rear Garden • New Gas Central Heating Boiler • Porch • Kitchen/Diner • Great Location of Horwich • Close to Local Shops and Amenities • Built in Wardrobes

Modern 3 bed mid-terraced property with private access. Spacious living, well-proportioned bedrooms. Single garage, off-road parking. Private rear garden with flagged patio, mature trees, shrubs, and flower beds. New gas central heating, porch, kitchen/diner. Close to amenities. Must-see! Contact us to view.