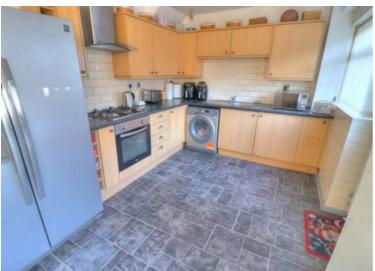

# Kitchen/Dining Room

16' 9" x 9' 3" (5.11m x 2.82m)

A large kitchen diner with a range of fitted base and wall units, integrated appliances, tile effect cushion flooring, two upvc window with vertical blinds, single radiator and upvc door to rear garden.