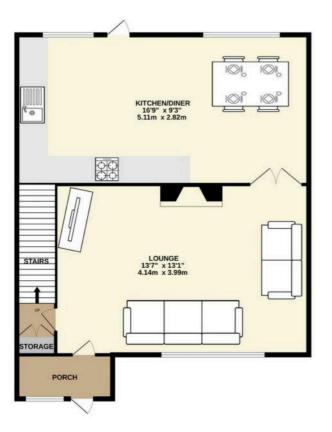

### Lounge

13' 1" x 13' 7" (3.99m x 4.14m)

A spacious family living room with large upvc window to front with vertical blinds, wood effect laminate flooring, gas fire with surround, single radiator. multiple power points and double doors to kitchen/diner.

# Kitchen/Dining Room

16' 9" x 9' 3" (5.11m x 2.82m)

A large kitchen diner with a range of fitted base and wall units, integrated appliances, tile effect cushion flooring, two upvc window with vertical blinds, single radiator and upvc door to rear garden.

GROUND FLOOR 1ST FLOOR

Whilst every attempt has been made to ensure the accuracy of the floorplan contained here, measurements of doors, windows, rooms and any other items are approximate and no responsibility is taken for any error, omission or mis-statement. This plan is for flitstratility purposes only and should be used as such by any prospective purchaser. The services, systems and appliances shown have no been tested and no guarantee as to their operationly or efficiency can be given.