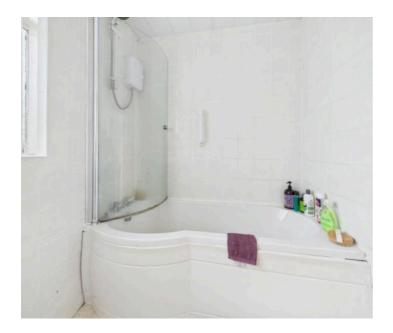

#### **Bathroom**

7' 10" x 9' 4" (2.39m x 2.84m)

A three piece bathroom suite, with electric shower over bath, low level w,c, corner wash basin, heated towel rail, frosted upvc window and cushion flooring.