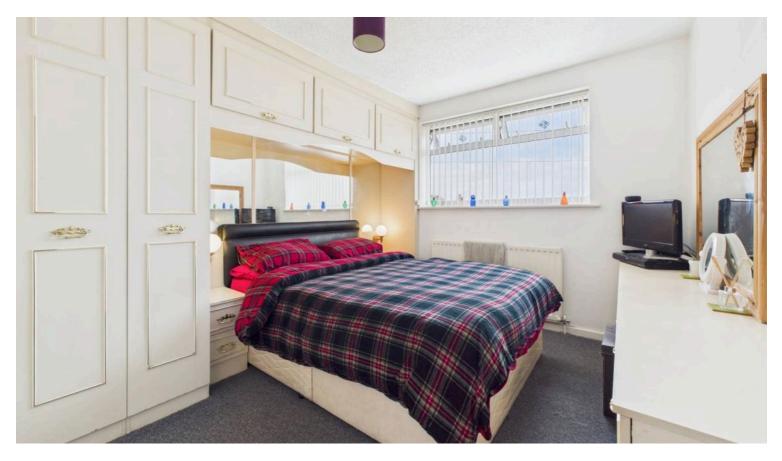

#### **Bedroom One**

11' 7" x 9' 6" (3.53m x 2.90m)

A large double room with built in wardrobes, single radiator, multiple power points, large upvc window with vertical blinds and fully carpeted.