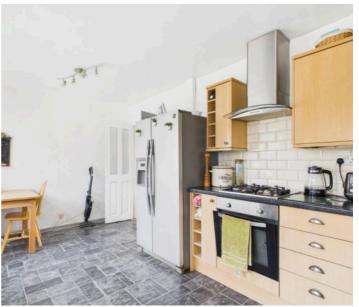

# Kitchen/Dining Room

16' 9" x 9' 3" (5.11m x 2.82m)

A large kitchen diner with a range of fitted base and wall units, integrated appliances, tile effect cushion flooring, two upvc window with vertical blinds, single radiator and upvc door to rear garden.