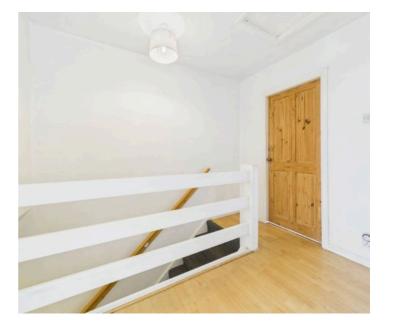

# **Landing Area**

7' 10" x 9' 4" (2.39m x 2.84m)

A large landing space with wood effect laminate flooring.