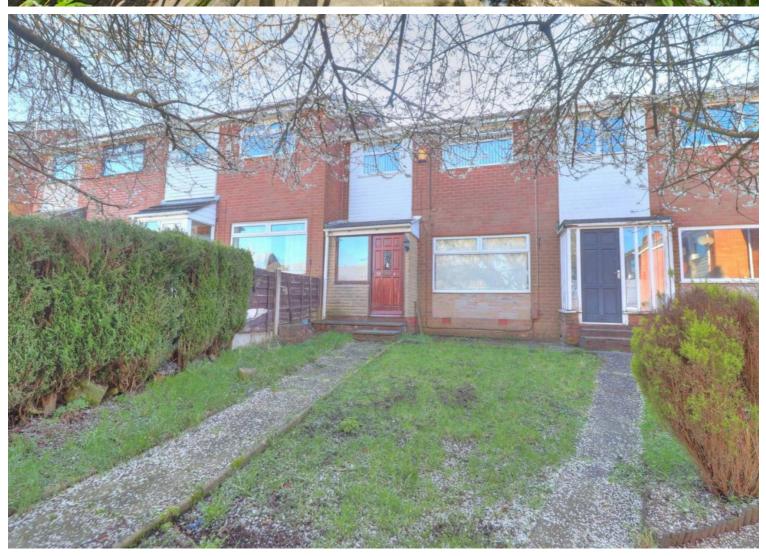

Modern 3 bed mid-terraced property with private access. Spacious living, well-proportioned bedrooms. Single garage, off-road parking. Private rear garden with flagged patio, mature trees, shrubs, and flower beds. New gas central heating, porch, kitchen/diner. Close to amenities. Must-see! Contact us to view.