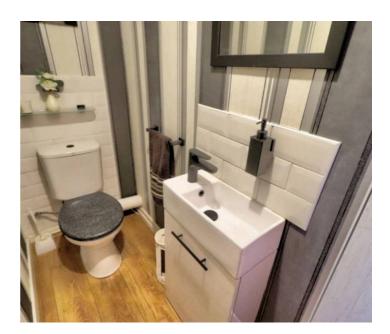

# wc

# 3' 0" x 5' 7" (0.91m x 1.70m)

A separate wc with frosted upvc window, low level toilet, wood effect laminate flooring and wood effect laminate flooring.