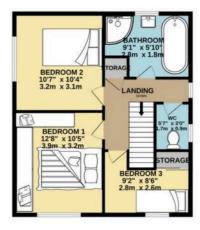

# 9' 1" x 8' 3" (2.77m x 2.51m) A open landing are with upvc window, fully carpeted,

power point and central ceiling light.

# 3' 0" x 5' 7" (0.91m x 1.70m)

A separate wc with frosted upvc window, low level toilet, wood effect laminate flooring and wood effect laminate flooring.

# 5' 10" x 9' 1" (1.78m x 2.77m)

A three piece bathroom suite with separate shower cubicle, roll top bath tub, wash basin with vanity unit under, tiled walls and flooring, central ceiling light, frosted upvc window and heated towel rail.

#### 12' 8" x 10' 5" (3.86m x 3.18m)

A large double room with built in wardrobes, large upvc window to front, central ceiling light, wood effect laminate flooring and wall mounted radiator.

# 10' 7" x 10' 4" (3.23m x 3.15m)

A double room with upvc window to rear, fully carpeted, multiple power points, central ceiling light and wall mounted radiator.

# 9' 2" x 8' 6" (2.79m x 2.59m)

A generous single room with built in storage, upvc window, fully carpeted, multiple power points, central ceiling light and wall mounted radiator.

1ST FLOOR

Whilst every attempt has been made to ensure the accuracy of the floorplan contained here, measurements of doors, whorks, nooms and any other terms are approximate and no responsibility is taken for any error, omission or mis-statement. This plan is for illustrative purposes only and should be used as such by any prospective purchaser. The services, systems and angluinaces shown have not been tested and no guarantee as to their operability or efficiency can be given. Made with Metropix "2025 for the service should be used as a such by any metropic services of the service services and the metropic services for the service service services and the services and the services and the services of the service services and the services are services and the service services and the services are services and the services are services and the services are services and the service services are services and the services are services