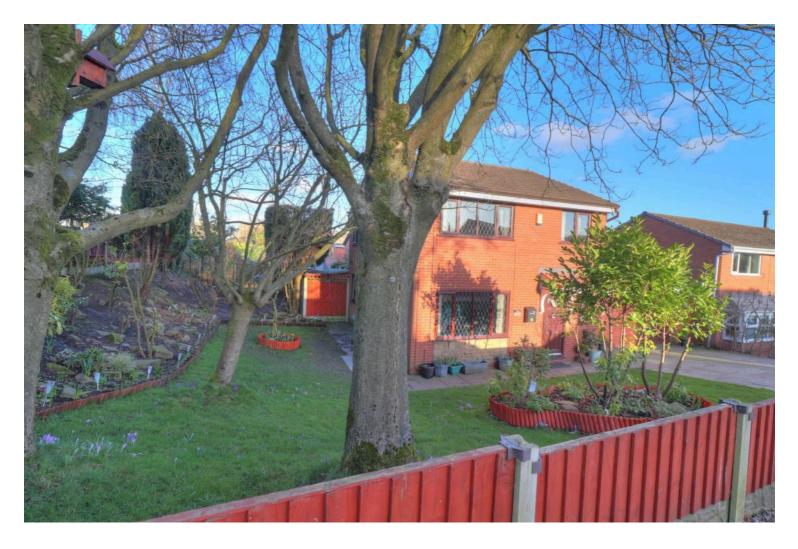

# **REAR GARDEN**

A large private rear garden with wood fenced border, mature grassed lawn, established flower beds, raised Yorkshire stone flagged patio area, extendable wall mounted awning, side gated access, external tap external power point two wooden storage sheds and green house.

# GARDEN

A large side garden wrapping round the property with an attractive rockery flower bed, large fir tress providing privacy, mature grassed lawn and flagged pathway with bin store area.

GROUND FLOOR