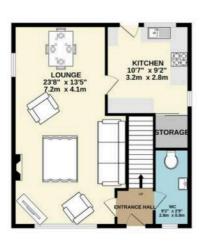

# Lounge/Diner

23' 8" x 13' 5" (7.21m x 4.09m)

A large spacious family lounge diner with wood effect laminate flooring, multiple power points, two ceiling lights, four wall mounted lights, electric fire with brick surround, large upvc window to front, upvc side window, beamed ceiling and two wall mounted radiators.

# 9' 2" x 10' 7" (2.79m x 3.23m)

A family kitchen with a range of fitted base and wall units, large work tops with integrated sink under upvc window to rear, tiled flooring, gas hob with extractor, electric self cleaning double oven, central ceiling light and storage under stairs.

# 9' 2" x 2' 9" (2.79m x 0.84m)

A guest wc with wood effect laminate flooring, wash basin with vanity unit under, frosted upvc window and central ceiling light.

1ST FLOOR

Whilst every attempt has been made to ensure the accuracy of the floorplan contained here, measurements of doors, whorks, nooms and any other terms are approximate and no responsibility is taken for any error, omission or mis-statement. This plan is for illustrative purposes only and should be used as such by any prospective purchaser. The services, systems and angluinaces shown have not been tested and no guarantee as to their operability or efficiency can be given. Made with Metropix "2025 for the service should be used as a such by any metropic services of the service services and the metropic services for the service service services and the services and the services and the services of the service services and the services are services and the service services and the services are services and the services are services and the services are services and the service services are services and the services are services