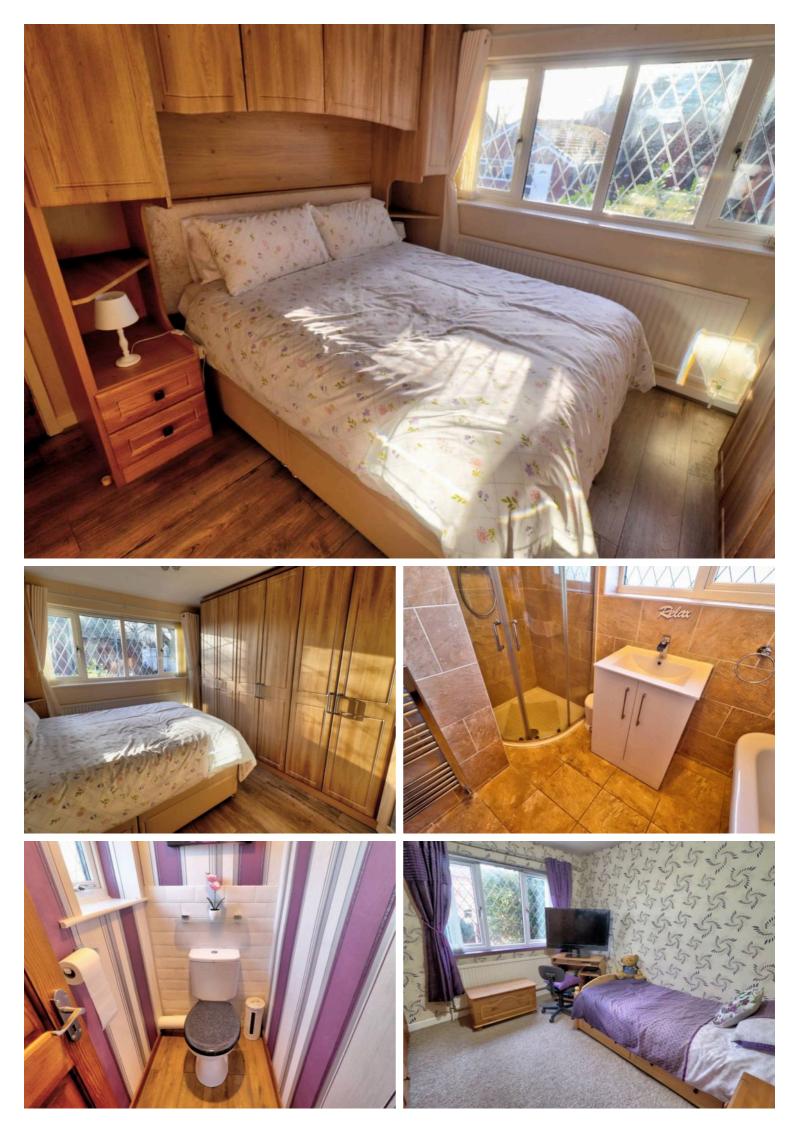

# **Bedroom One**

#### 12' 8" x 10' 5" (3.86m x 3.18m)

A large double room with built in wardrobes, large upvc window to front, central ceiling light, wood effect laminate flooring and wall mounted radiator.

# **Bedroom Two**

# 10' 7" x 10' 4" (3.23m x 3.15m)

A double room with upvc window to rear, fully carpeted, multiple power points, central ceiling light and wall mounted radiator.

#### Bathroom

# 5' 10" x 9' 1" (1.78m x 2.77m)

A three piece bathroom suite with separate shower cubicle, roll top bath tub, wash basin with vanity unit under, tiled walls and flooring, central ceiling light, frosted upvc window and heated towel rail.