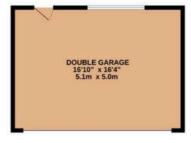

# 1 Castle Hill Park, Hindley £260,000 Leasehold

Three Bedroom Detached Home • Large Double Garage • Guest WC • Open Plan Lounge Diner • Large Corner Plot • Private Rear Garden • Popular Residential Location • Walking Distance to Borsdane Woods • Detached Double Garage • Great For Growing Families

Impressive 3-bed detached house in popular area. Large double garage, open plan living, private rear garden with Yorkshire stone patio. Ideal for nature lovers with potential for extension. Council Tax band: D

1ST FLOOR

Whilst every attempt has been made to ensure the accuracy of the floorplan contained here, measurements of doors, whorks, nooms and any other terms are approximate and no responsibility is taken for any error, omission or mis-statement. This plan is for illustrative purposes only and should be used as such by any prospective purchaser. The services, systems and angluinaces shown have not been tested and no guarantee as to their operability or efficiency can be given. Made with Metropix "2025 for the service should be used as a such by any metropic services of the service services and the metropic services for the service service services and the services and the services and the services of the service services and the services are services and the service services and the services are services and the services are services and the services are services and the service services are services and the services are services