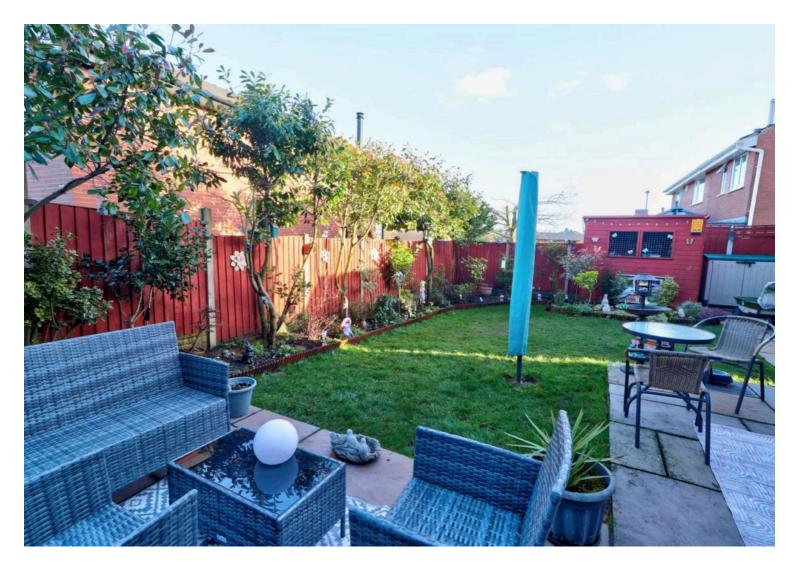

# **REAR GARDEN**

A large private rear garden with wood fenced border, mature grassed lawn, established flower beds, raised Yorkshire stone flagged patio area, extendable wall mounted awning, side gated access, external tap external power point two wooden storage sheds and green house.