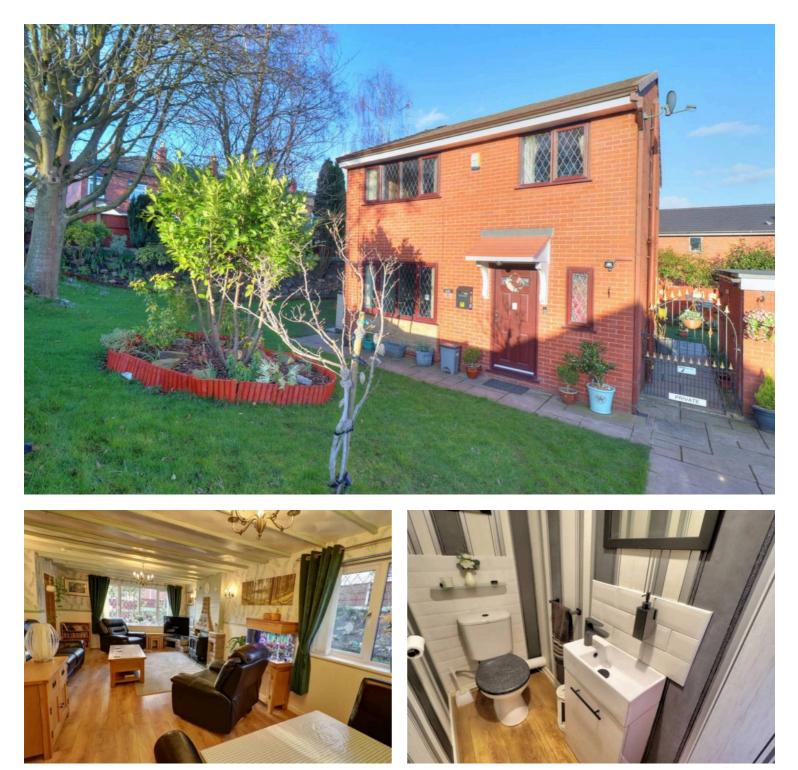

# 1 Castle Hill Park, Hindley £260,000 Leasehold

Three Bedroom Detached Home • Large Double Garage • Guest WC • Open Plan Lounge Diner • Large Corner Plot • Private Rear Garden • Popular Residential Location • Walking Distance to Borsdane Woods • Detached Double Garage • Great For Growing Families

Impressive 3-bed detached house in popular area. Large double garage, open plan living, private rear garden with Yorkshire stone patio. Ideal for nature lovers with potential for extension. Council Tax band: D

# Lounge/Diner

23' 8" x 13' 5" (7.21m x 4.09m)

A large spacious family lounge diner with wood effect laminate flooring, multiple power points, two ceiling lights, four wall mounted lights, electric fire with brick surround, large upvc window to front, upvc side window, beamed ceiling and two wall mounted radiators.

# **Guest WC**

# 9' 2" x 2' 9" (2.79m x 0.84m)

A guest wc with wood effect laminate flooring, wash basin with vanity unit under, frosted upvc window and central ceiling light.