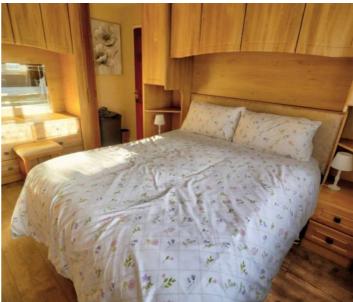

#### 12' 8" x 10' 5" (3.86m x 3.18m)

A large double room with built in wardrobes, large upvc window to front, central ceiling light, wood effect laminate flooring and wall mounted radiator.

# 10' 7" x 10' 4" (3.23m x 3.15m)

A double room with upvc window to rear, fully carpeted, multiple power points, central ceiling light and wall mounted radiator.

# 9' 2" x 8' 6" (2.79m x 2.59m)

A generous single room with built in storage, upvc window, fully carpeted, multiple power points, central ceiling light and wall mounted radiator.