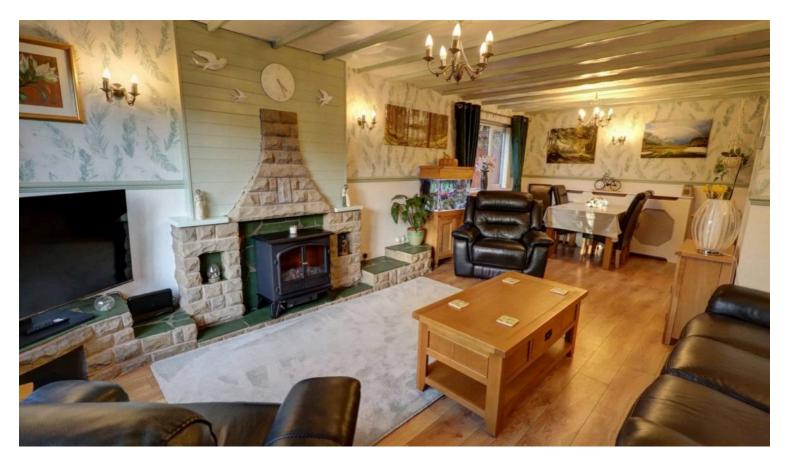

# Lounge/Diner

23' 8" x 13' 5" (7.21m x 4.09m)

A large spacious family lounge diner with wood effect laminate flooring, multiple power points, two ceiling lights, four wall mounted lights, electric fire with brick surround, large upvc window to front, upvc side window, beamed ceiling and two wall mounted radiators.