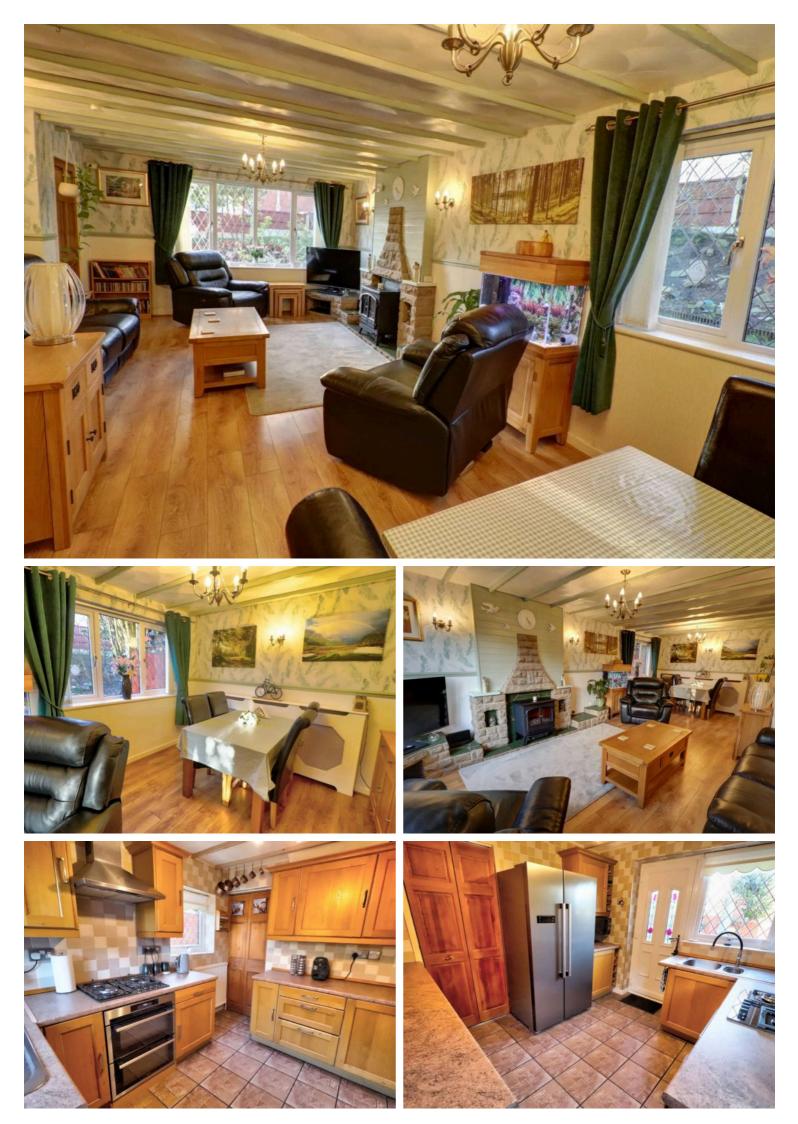

# Lounge/Diner

23' 8" x 13' 5" (7.21m x 4.09m)

A large spacious family lounge diner with wood effect laminate flooring, multiple power points, two ceiling lights, four wall mounted lights, electric fire with brick surround, large upvc window to front, upvc side window, beamed ceiling and two wall mounted radiators.

# 9' 2" x 10' 7" (2.79m x 3.23m)

A family kitchen with a range of fitted base and wall units, large work tops with integrated sink under upvc window to rear, tiled flooring, gas hob with extractor, electric self cleaning double oven, central ceiling light and storage under stairs.