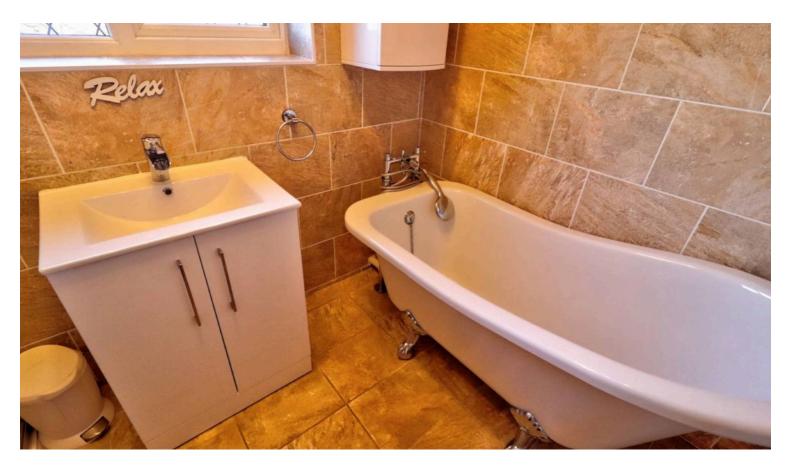

# 5' 10" x 9' 1" (1.78m x 2.77m)

A three piece bathroom suite with separate shower cubicle, roll top bath tub, wash basin with vanity unit under, tiled walls and flooring, central ceiling light, frosted upvc window and heated towel rail.