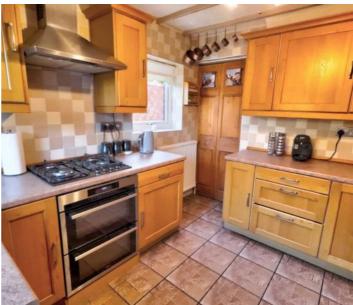

# Kitchen

# 9' 2" x 10' 7" (2.79m x 3.23m)

A family kitchen with a range of fitted base and wall units, large work tops with integrated sink under upvc window to rear, tiled flooring, gas hob with extractor, electric self cleaning double oven, central ceiling light and storage under stairs.