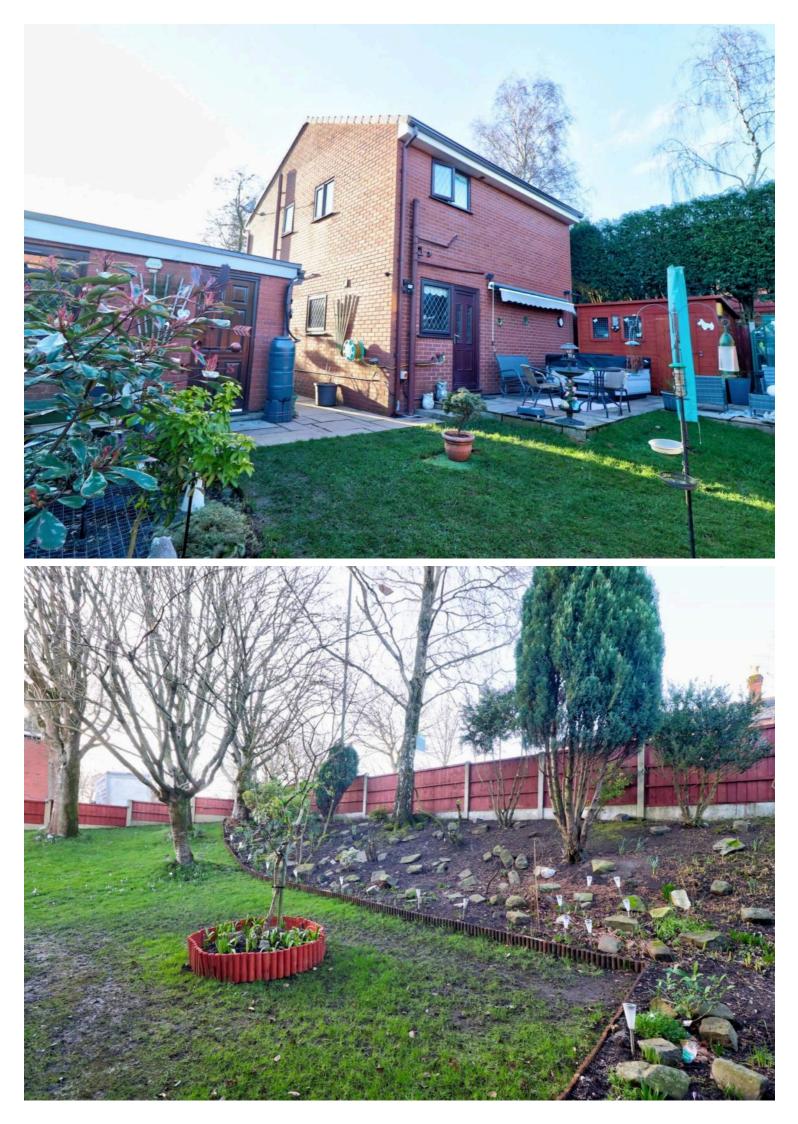

# **REAR GARDEN**

A large private rear garden with wood fenced border, mature grassed lawn, established flower beds, raised Yorkshire stone flagged patio area, extendable wall mounted awning, side gated access, external tap external power point two wooden storage sheds and green house.

# GARDEN

A large side garden wrapping round the property with an attractive rockery flower bed, large fir tress providing privacy, mature grassed lawn and flagged pathway with bin store area.

GROUND FLOOR