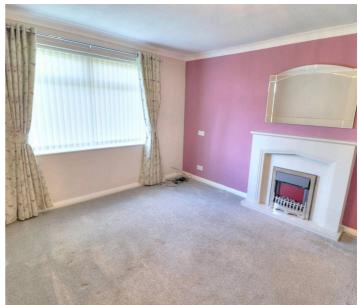

### 11' 7" x 14' 4" (3.53m x 4.37m)

A spacious lounge with economy 7 electric storage heater, large upvc window with vertical blinds, central ceiling light, fully carpeted, multiple power points and aerial/Phone point.