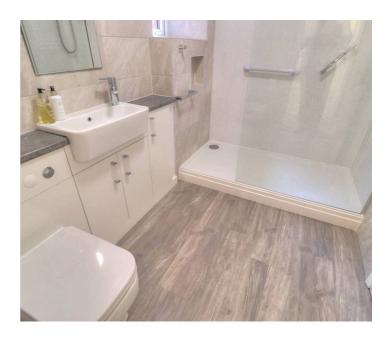

#### Shower Room

#### 8' 4" x 5' 9" (2.54m x 1.75m)

A newly fit shower room with large walk in shower cubicle, wash basin with vanity unit, low level w.c, frosted upvc window, built in storage, single heated towel rail and laminate flooring.