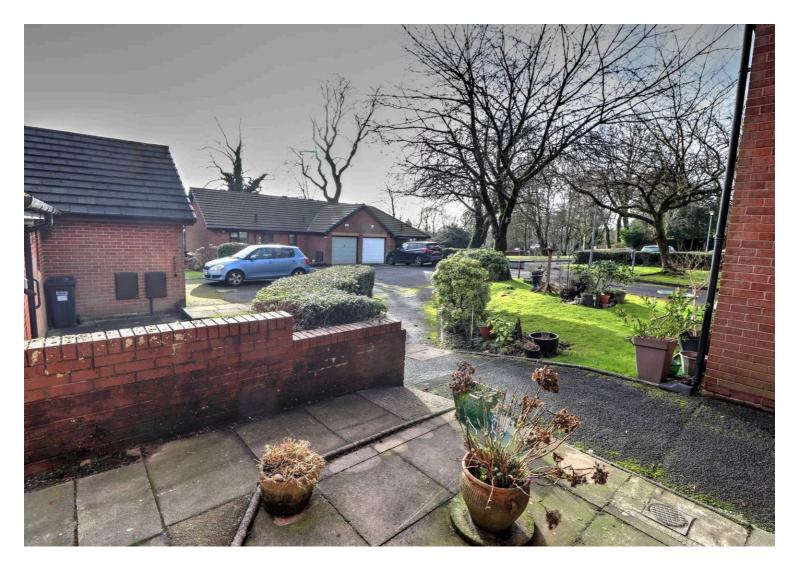

## FRONT GARDEN

A small flower bed to front with storage area for recycling and external use.

You can include any text here. The text can be modified upon generating your brochure.

You can include any text here. The text can be modified upon generating your brochure.