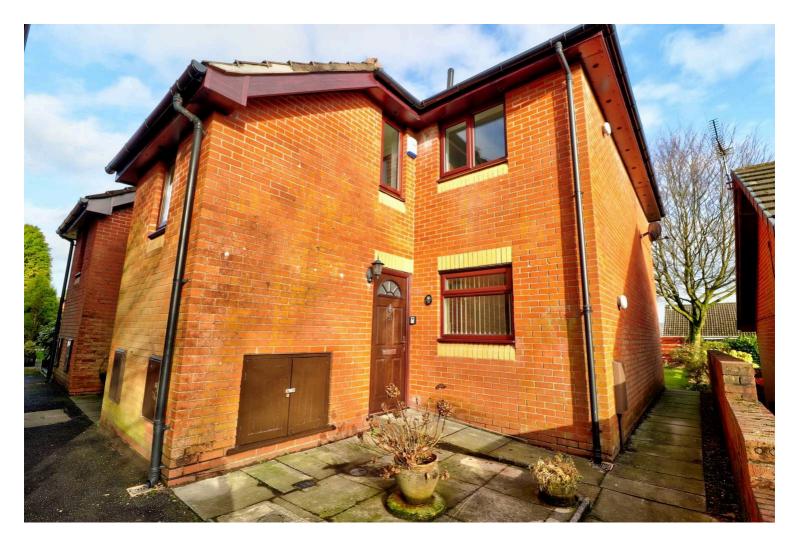

## FRONT GARDEN

A small flower bed to front with storage area for recycling and external use.

You can include any text here. The text can be modified upon generating your brochure.

You can include any text here. The text can be modified upon generating your brochure.