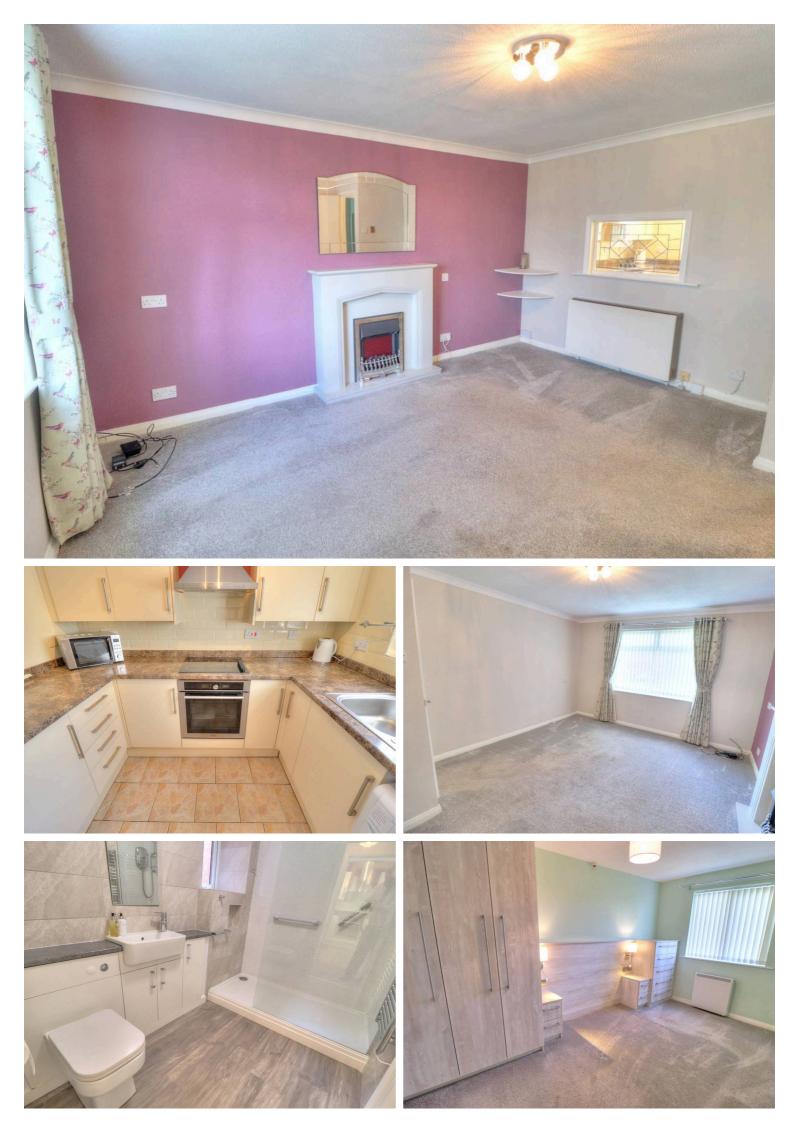

#### Kitchen

8' 4" x 8' 7" (2.54m x 2.62m)

A modern fitted kitchen with a range of high gloss floor and wall units, tiled splash backs, stainless steel sink under upvc window, large work tops, induction hob and electric over with extractor above, central ceiling light.

#### Lounge

### 11' 7" x 14' 4" (3.53m x 4.37m)

A spacious lounge with economy 7 electric storage heater, large upvc window with vertical blinds, central ceiling light, fully carpeted, multiple power points and aerial/Phone point.

#### Shower Room

#### 8' 4" x 5' 9" (2.54m x 1.75m)

A newly fit shower room with large walk in shower cubicle, wash basin with vanity unit, low level w.c, frosted upvc window, built in storage, single heated towel rail and laminate flooring.

#### Bedroom

#### 14' 4" x 8' 4" (4.37m x 2.54m)

A generous double room with built in wardrobes and chest of draws, central ceiling light, large upvc window with vertical blinds, econ 7 electric storage heater, two bedside lamps, multiple power points and fully carpeted.