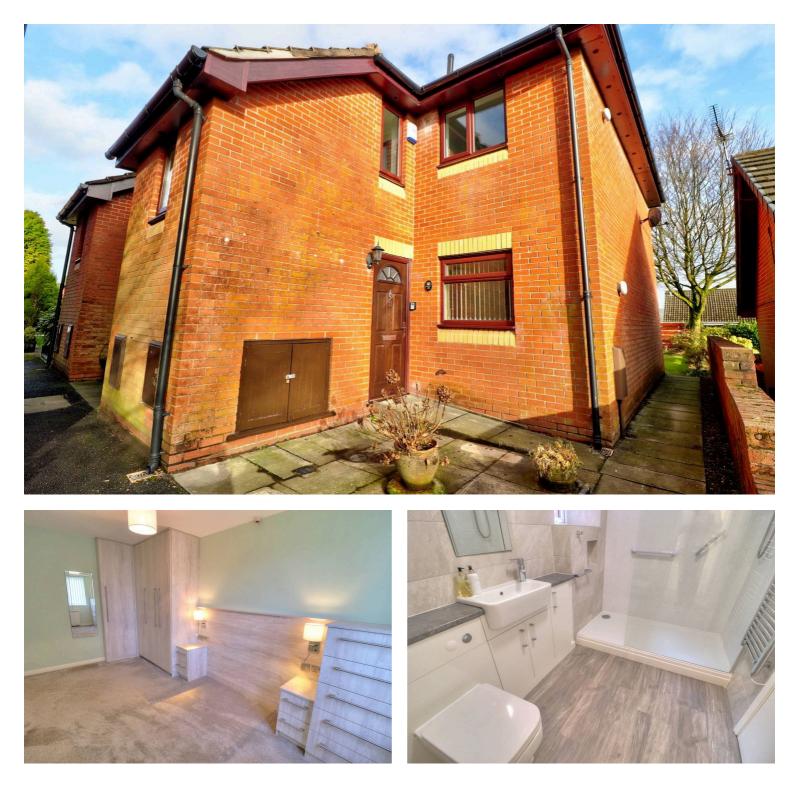

# 31 Sharples Hall Mews Sharples Hall Drive, Bolton £90,000 Leasehold

Over 55s Apartment • Ground Floor • No Chain • Tastefully Decorated • Built In Wardrobes • Secure Private Parking • Communal Gardens • Economy 7 Electric Heating • Close to All Local Amenities • Popular Residential Location

#### 14' 4" x 8' 4" (4.37m x 2.54m)

A generous double room with built in wardrobes and chest of draws, central ceiling light, large upvc window with vertical blinds, econ 7 electric storage heater, two bedside lamps, multiple power points and fully carpeted.

#### 8' 4" x 5' 9" (2.54m x 1.75m)

A newly fit shower room with large walk in shower cubicle, wash basin with vanity unit, low level w.c, frosted upvc window, built in storage, single heated towel rail and laminate flooring.