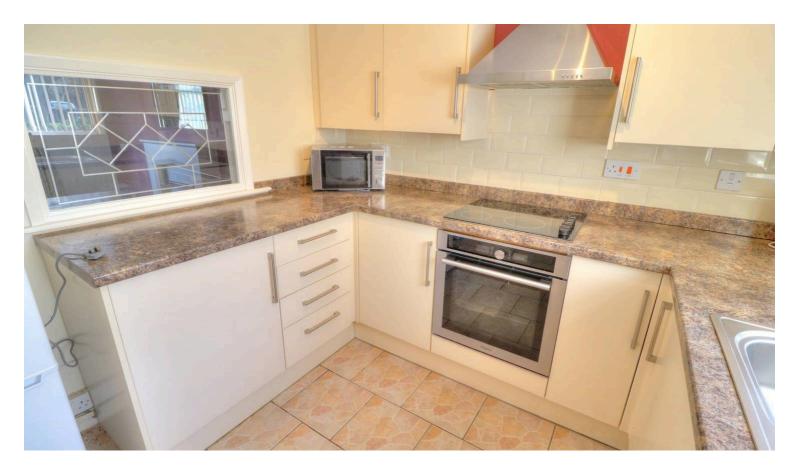

#### Kitchen

8' 4" x 8' 7" (2.54m x 2.62m)

A modern fitted kitchen with a range of high gloss floor and wall units, tiled splash backs, stainless steel sink under upvc window, large work tops, induction hob and electric over with extractor above, central ceiling light.