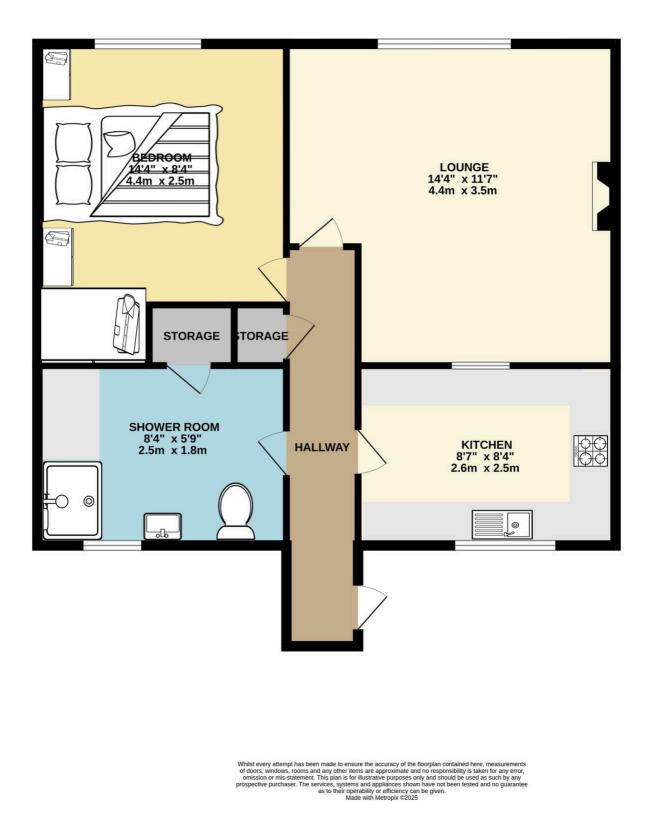

#### Kitchen

8' 4" x 8' 7" (2.54m x 2.62m)

A modern fitted kitchen with a range of high gloss floor and wall units, tiled splash backs, stainless steel sink under upvc window, large work tops, induction hob and electric over with extractor above, central ceiling light.

### 11' 7" x 14' 4" (3.53m x 4.37m)

A spacious lounge with economy 7 electric storage heater, large upvc window with vertical blinds, central ceiling light, fully carpeted, multiple power points and aerial/Phone point.

#### 8' 4" x 5' 9" (2.54m x 1.75m)

A newly fit shower room with large walk in shower cubicle, wash basin with vanity unit, low level w.c, frosted upvc window, built in storage, single heated towel rail and laminate flooring.

#### 14' 4" x 8' 4" (4.37m x 2.54m)

A generous double room with built in wardrobes and chest of draws, central ceiling light, large upvc window with vertical blinds, econ 7 electric storage heater, two bedside lamps, multiple power points and fully carpeted.