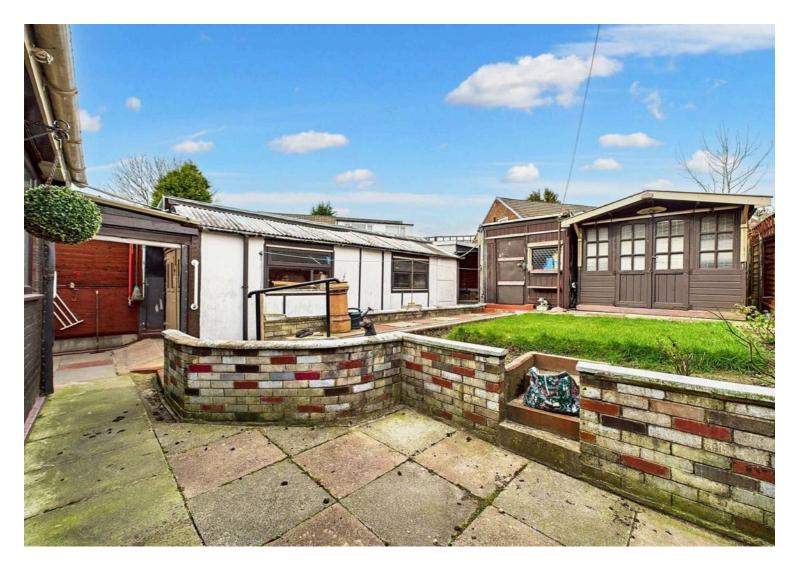

## **REAR GARDEN**

A generous rear garden with raised mature grassed lawn, side gate access to driveway and car port, storage shed, wooden summer house, external water faucet, slopping pathway and raised flower beds.