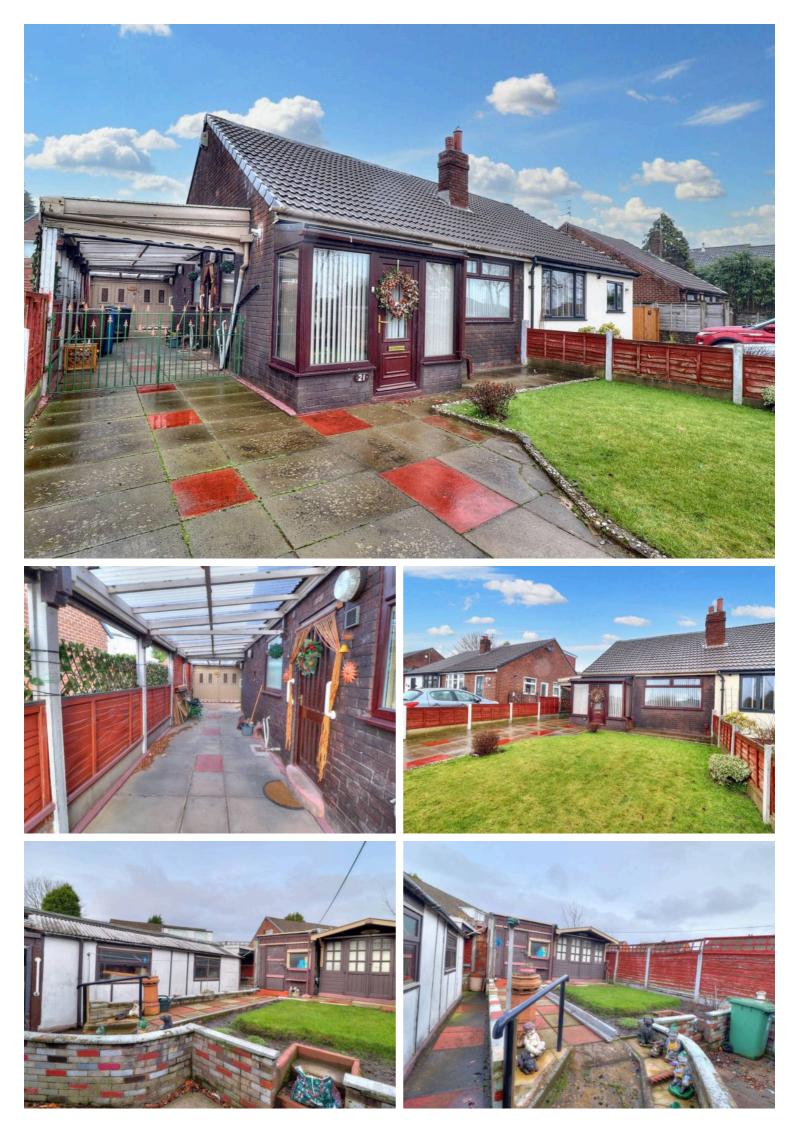

# 21 Crossdale Road, Hindley Green £165,000 Leasehold

True Bungalow • Large Detached Garage • Generous Gardens • Large Driveway/Car Port Parking • Two Bedrooms • Popular Residential Location • Great Investment Opportunity • Porch + Entrance Hallway • Large Loft Space • Two External Storage Sheds

Investment opportunity in sought-after residential area with 2-bed semi-detached bungalow. Generous gardens, large garage, ample parking & loft space. Potential for transformation into stylish haven, needs updating. Outdoor space with mature lawn, summer house, storage sheds, and raised flower beds. Driveway with car port & detached garage. Ideal for comfortable living with privacy and tranquillity. Council Tax band: B

## **REAR GARDEN**

A generous rear garden with raised mature grassed lawn, side gate access to driveway and car port, storage shed, wooden summer house, external water faucet, slopping pathway and raised flower beds.

## FRONT GARDEN

A mature grassed lawn to front with brick wall boundary and gated access to driveway.

Whilst every attempt has been made to ensure the accuracy of the floorplan contained here, measurements of doors, windows, rooms and any other items are approximate and no responsibility is taken for any error, omission or mis-statement. This plan is for illustrative purposes only and should be used as such by any prospective purchaser. The services, systems and appliances shown have not been tested and no guarantee as to their operability or efficiency can be given. Made with Metropix ©2024