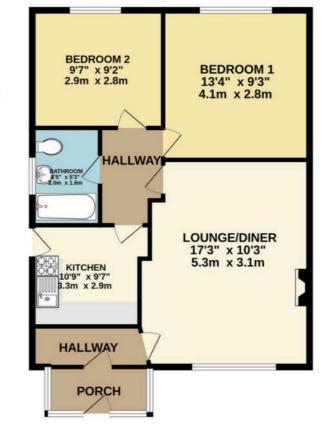

### Lounge Diner

17' 3" x 10' 3" (5.26m x 3.12m)

A spacious lounge diner with upvc window to front, gas fire with surround, multiple power points, central ceiling light and warmed via single radiator.

## 10' 9" x 9' 2" (3.28m x 2.79m)

A fitted family kitchen with a range of fitted base and wall units, upvc window with vertical blinds, wood effect laminate flooring, upvc door to side and warmed via single radiator.

#### 5' 3" x 6' 5" (1.60m x 1.96m)

A fitted shower room with walk in shower, frosted upvc window, low level w.c, wash basin, central ceiling light, laminate flooring and warmed via single radiator.

#### 13' 4" x 9' 3" (4.06m x 2.82m)

A double room with upvc window, wooden floor, multiple power points, central ceiling light and warmed via single radiator.

#### 9' 7" x 9' 2" (2.92m x 2.79m)

A double room with multiple power points, central ceiling light, fully carpeted, large upvc window and warmed via single radiator.

## FRONT GARDEN

A mature grassed lawn to front with brick wall boundary and gated access to driveway.

Whilst every attempt has been made to ensure the accuracy of the floorplan contained here, measurements of doors, windows, rooms and any other items are approximate and no responsibility is taken for any error, omission or mis-statement. This plan is for illustrative purposes only and should be used as such by any prospective purchaser. The services, systems and appliances shown have not been tested and no guarantee as to their operability or efficiency can be given. Made with Metropix ©2024