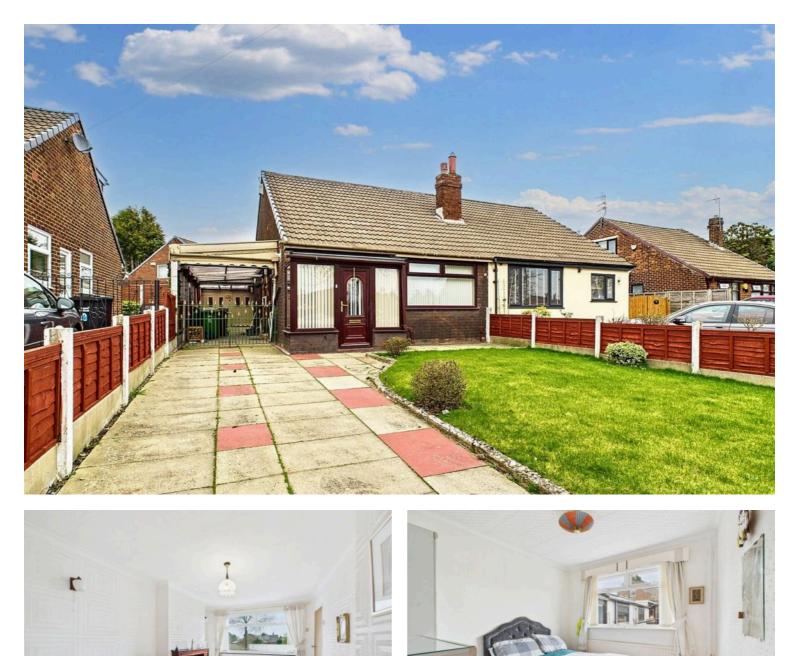

# 21 Crossdale Road, Hindley Green £165,000 Leasehold

True Bungalow • Large Detached Garage • Generous Gardens • Large Driveway/Car Port Parking • Two Bedrooms • Popular Residential Location • Great Investment Opportunity • Porch + Entrance Hallway • Large Loft Space • Two External Storage Sheds

Investment opportunity in sought-after residential area with 2-bed semi-detached bungalow. Generous gardens, large garage, ample parking & loft space. Potential for transformation into stylish haven, needs updating. Outdoor space with mature lawn, summer house, storage sheds, and raised flower beds. Driveway with car port & detached garage. Ideal for comfortable living with privacy and tranquillity. Council Tax band: B