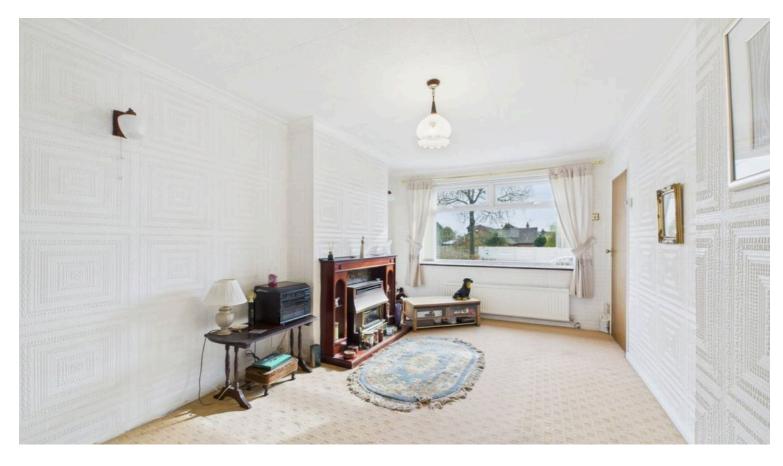

### Lounge Diner

17' 3" x 10' 3" (5.26m x 3.12m)

A spacious lounge diner with upvc window to front, gas fire with surround, multiple power points, central ceiling light and warmed via single radiator.