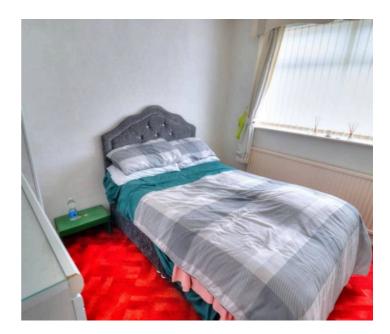

## **Bedroom Two**

#### 9' 7" x 9' 2" (2.92m x 2.79m)

A double room with multiple power points, central ceiling light, fully carpeted, large upvc window and warmed via single radiator.