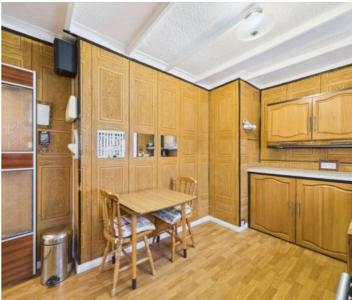

#### Kitchen

## 10' 9" x 9' 2" (3.28m x 2.79m)

A fitted family kitchen with a range of fitted base and wall units, upvc window with vertical blinds, wood effect laminate flooring, upvc door to side and warmed via single radiator.