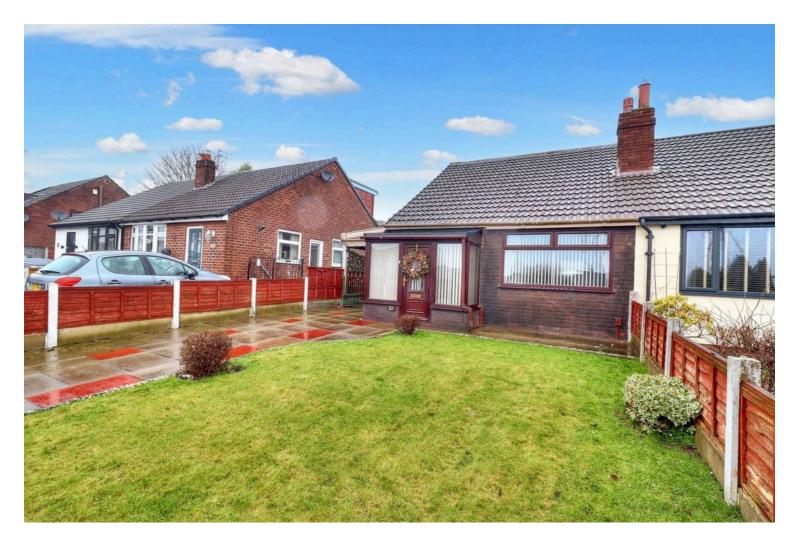

## **REAR GARDEN**

A generous rear garden with raised mature grassed lawn, side gate access to driveway and car port, storage shed, wooden summer house, external water faucet, slopping pathway and raised flower beds.

## FRONT GARDEN

A mature grassed lawn to front with brick wall boundary and gated access to driveway.

Whilst every attempt has been made to ensure the accuracy of the floorplan contained here, measurements of doors, windows, rooms and any other items are approximate and no responsibility is taken for any error, omission or mis-statement. This plan is for illustrative purposes only and should be used as such by any prospective purchaser. The services, systems and appliances shown have not been tested and no guarantee as to their operability or efficiency can be given. Made with Metropix ©2024