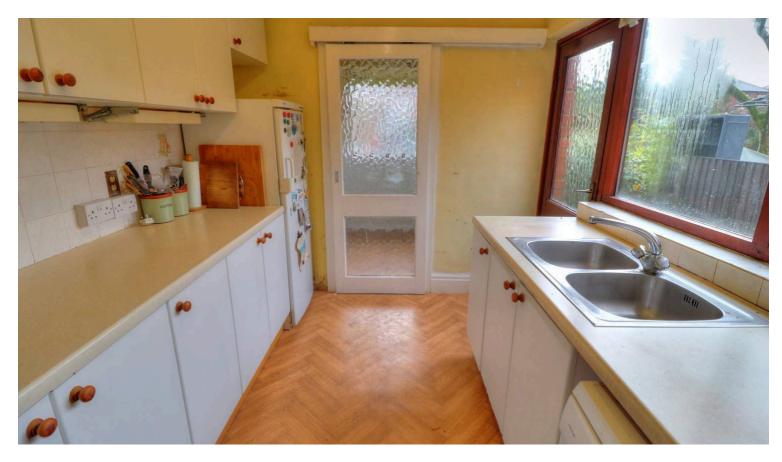

#### Kitchen

# 11' 4" x 8' 2" (3.45m x 2.49m)

A generous family kitchen with large work tops, a range of fitted base and wall units, integrated sink, large window, wood effect vinyl flooring, side door to garden, sliding door to utility room and ceiling strip light.