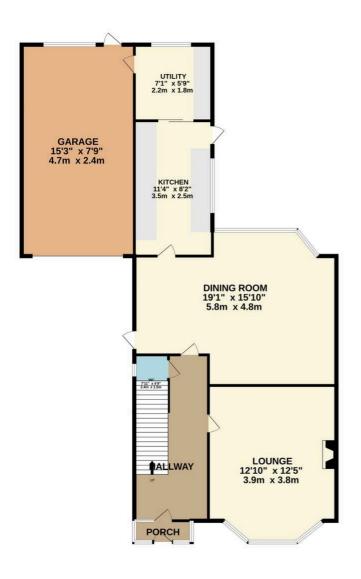

# **REAR GARDEN**

A private rear garden with mature grassed lawn, well stocked flower beds, established trees and shrubs with wood storage shed and glass greenhouse.

GROUND FLOOR

1ST FLOOR

Whilst every attempt has been made to ensure the accuracy of the floorplan contained here, measurements of doors, windows, rooms and any other terms are approximate and no responsibility is taken for any error, omission or mis-statement. This plan is for illustrative purposes only and should be used as such by any prospective purchaser. The services, systems and anghiances shown have not been tested and no guarantee as to their operability or efficiency can be given. Made with Metropic & 2020.