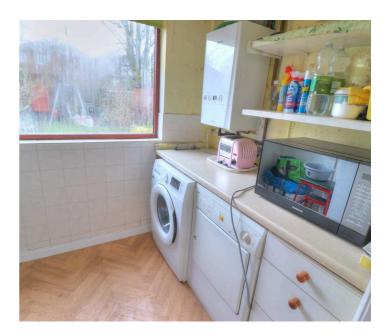

#### Kitchen

# 11' 4" x 8' 2" (3.45m x 2.49m)

A generous family kitchen with large work tops, a range of fitted base and wall units, integrated sink, large window, wood effect vinyl flooring, side door to garden, sliding door to utility room and ceiling strip light.

# Utility Room

5' 9" x 7' 1" (1.75m x 2.16m) A useful utility room plumbed for wash appliances, vinyl flooring, large window to rear and door into integral garage.