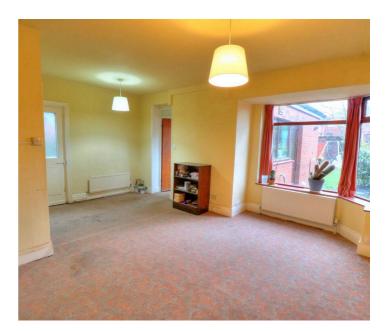

# **Dining Room**

# 19' 1" x 15' 10" (5.82m x 4.83m)

A large family dining room with bay window to rear, plumbed for gas fire, fully carpeted, multiple power points, side door access to driveway, two ceiling lights and warmed via two radiator's.