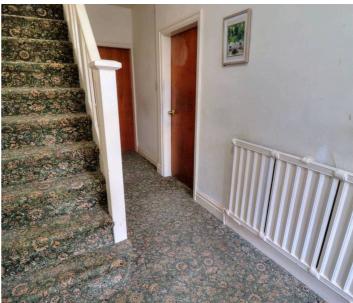

# **Entrance Hallway**

## 6' 11" x 14' 4" (2.11m x 4.37m)

A spacious entrance hallway with original stain glass window, fully carpeted, under stairs storage, multiple power points, central ceiling light and warmed via single radiator.