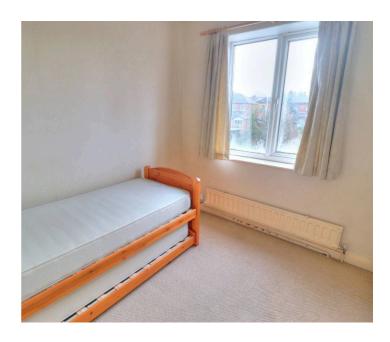

# Bedroom Three

9' 1" x 7' 8" (2.77m x 2.34m) A single bedroom with upvc window to rear, fully carpeted, central ceiling light, multiple power points and warmed via single radiator.