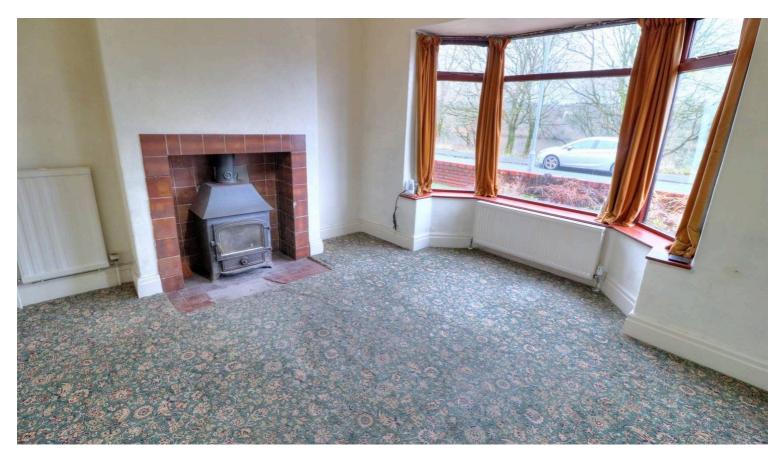

# Lounge

# 12' 5" x 12' 10" (3.78m x 3.91m)

A family lounge with bay window to front, multi fuel fire that may need attention, multiple power points, central ceiling light and warmed via two radiators.