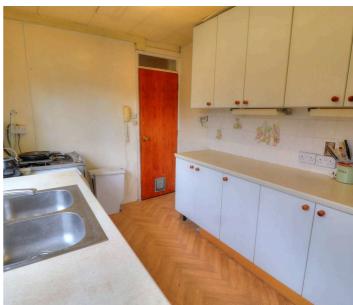

#### Kitchen

# 11' 4" x 8' 2" (3.45m x 2.49m)

A generous family kitchen with large work tops, a range of fitted base and wall units, integrated sink, large window, wood effect vinyl flooring, side door to garden, sliding door to utility room and ceiling strip light.