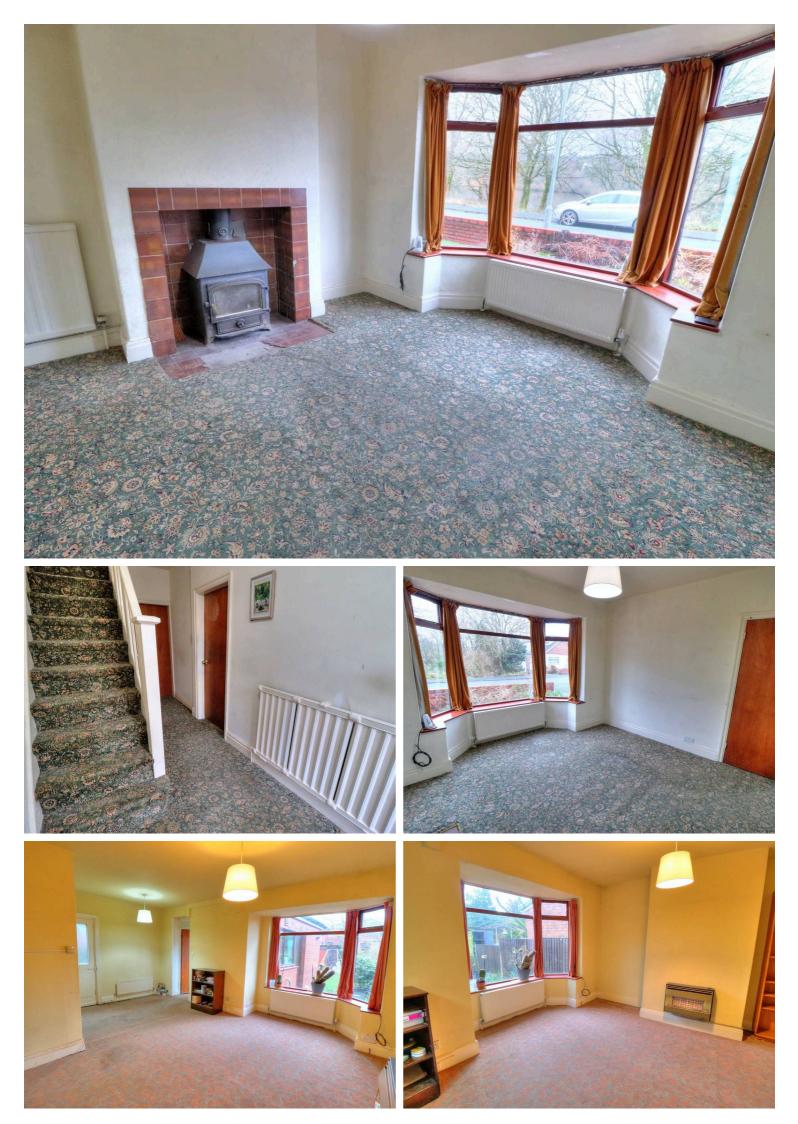

# Lounge

# 12' 5" x 12' 10" (3.78m x 3.91m)

A family lounge with bay window to front, multi fuel fire that may need attention, multiple power points, central ceiling light and warmed via two radiators.

# **Dining Room**

# 19' 1" x 15' 10" (5.82m x 4.83m)

A large family dining room with bay window to rear, plumbed for gas fire, fully carpeted, multiple power points, side door access to driveway, two ceiling lights and warmed via two radiator's.