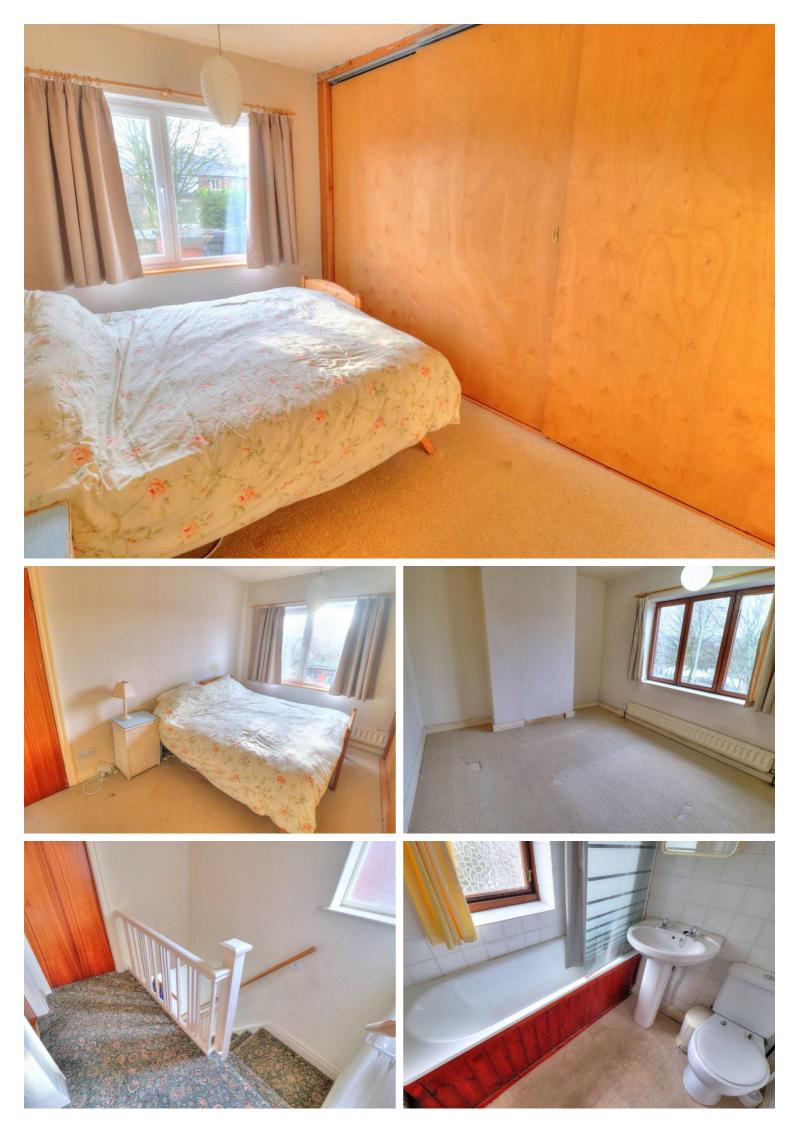

# **Bedroom One**

12' 6" x 10' 3" (3.81m x 3.12m)

A double room to the front enjoying views over doffcocker lodge, fully carpeted, multiple power points, central ceiling light and warmed via single radiator.

# **Bedroom Two**

13' 3" x 8' 3" (4.04m x 2.51m)

A spacious double room with large built in wardrobes, upvc window to rear, fully carpeted, multiple power points, central ceiling light and warmed via single radiator.

# Landing

# 7' 10" x 7' 8" (2.39m x 2.34m)

A bright landing area with frosted window to side, power point and central ceiling light.

## Bathroom

6' 1" x 6' 1" (1.85m x 1.85m)

A three piece bathroom suite with bath tube and shower with screen, low level w.c, wash basin, frosted window, central ceiling ought and warmed via single radiator.