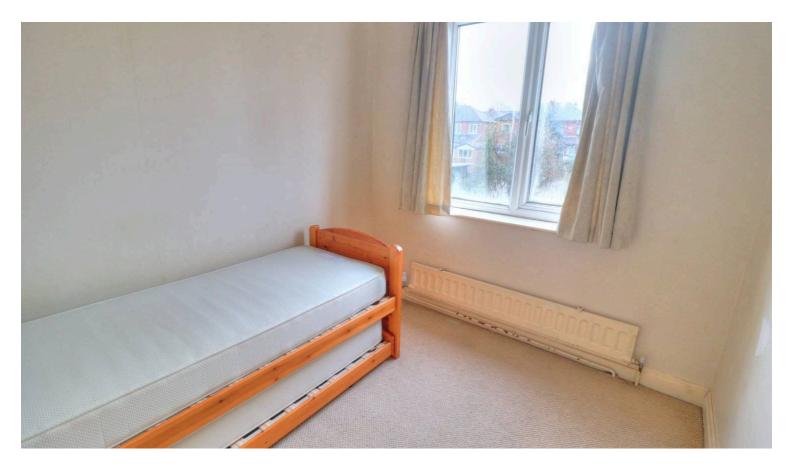

# Bedroom Three

9' 1" x 7' 8" (2.77m x 2.34m) A single bedroom with upvc window to rear, fully carpeted, central ceiling light, multiple power points and warmed via single radiator.