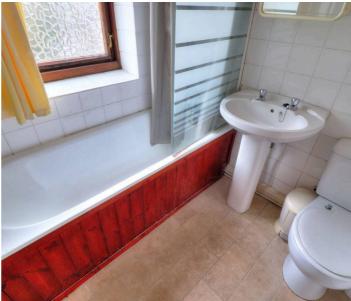

## Bathroom

6' 1" x 6' 1" (1.85m x 1.85m)

A three piece bathroom suite with bath tube and shower with screen, low level w.c, wash basin, frosted window, central ceiling ought and warmed via single radiator.