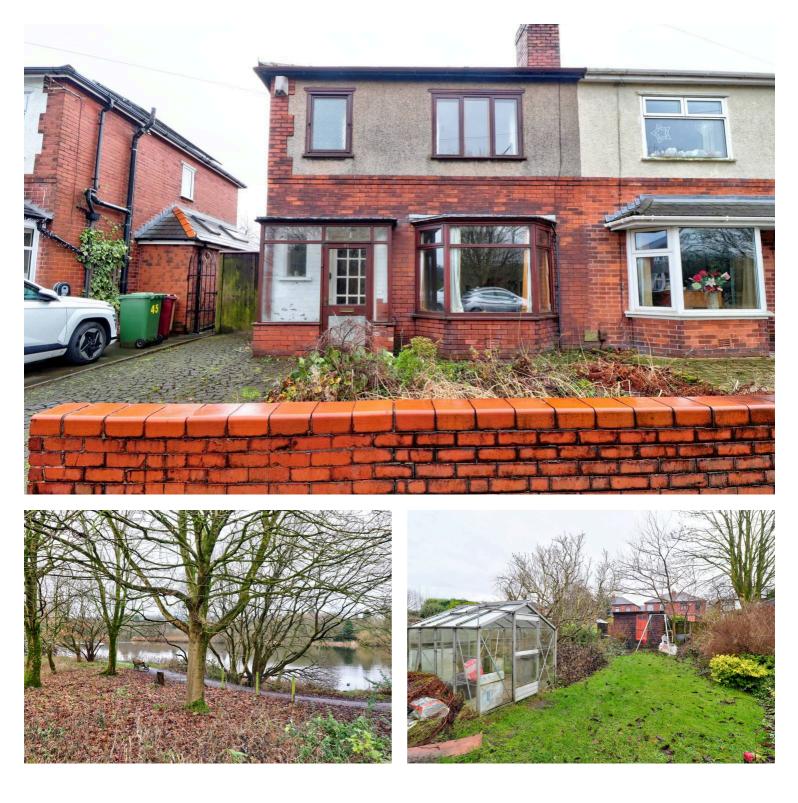

# 47 Heaton Avenue, Bolton

Stunning 3-bed Semi-Detached House in Bolton with bay window views of Doffcocker Lodge. Ideal investment, needs updating. Extended kitchen, garage, and outdoor oasis. Close to amenities and schools, perfect for stylish family living.

# FRONT GARDEN

A low maintenance front garden with raised flower beds and side paved driveway.

# **REAR GARDEN**

A private rear garden with mature grassed lawn, well stocked flower beds, established trees and shrubs with wood storage shed and glass greenhouse.

GROUND FLOOR

1ST FLOOR

Whilst every attempt has been made to ensure the accuracy of the floorplan contained here, measurements of doors, windows, rooms and any other terms are approximate and no responsibility is taken for any error, omission or mis-statement. This plan is for illustrative purposes only and should be used as such by any prospective purchaser. The services, systems and anghiances shown have not been tested and no guarantee as to their operability or efficiency can be given. Made with Metropic & 2020.