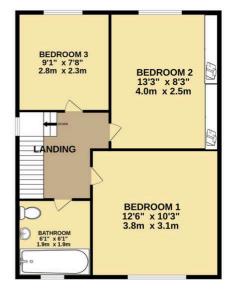

# Landing

# 7' 10" x 7' 8" (2.39m x 2.34m)

A bright landing area with frosted window to side, power point and central ceiling light.

## Bathroom

6' 1" x 6' 1" (1.85m x 1.85m)

A three piece bathroom suite with bath tube and shower with screen, low level w.c, wash basin, frosted window, central ceiling ought and warmed via single radiator.

# **Bedroom One**

12' 6" x 10' 3" (3.81m x 3.12m)

A double room to the front enjoying views over doffcocker lodge, fully carpeted, multiple power points, central ceiling light and warmed via single radiator.

# **Bedroom Two**

13' 3" x 8' 3" (4.04m x 2.51m)

A spacious double room with large built in wardrobes, upvc window to rear, fully carpeted, multiple power points, central ceiling light and warmed via single radiator.

# Bedroom Three

9' 1" x 7' 8" (2.77m x 2.34m) A single bedroom with upvc window to rear, fully carpeted, central ceiling light, multiple power points and warmed via single radiator.