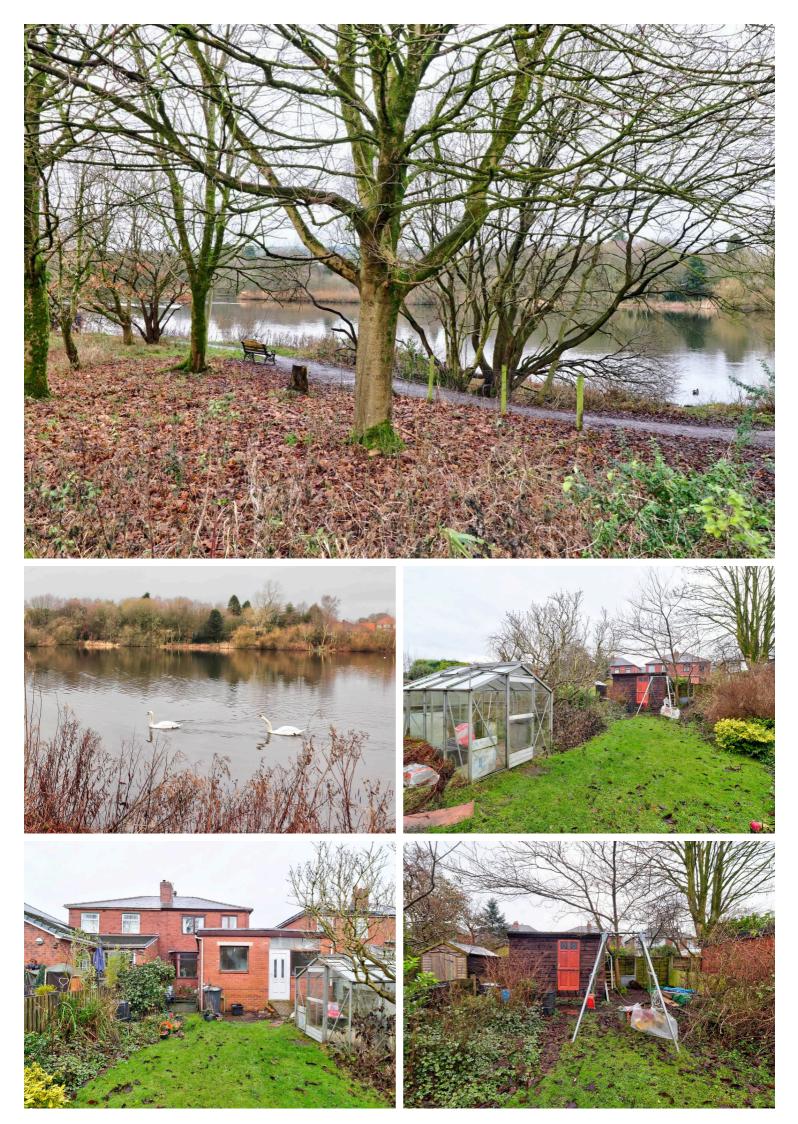

Stunning 3-bed Semi-Detached House in Bolton with bay window views of Doffcocker Lodge. Ideal investment, needs updating. Extended kitchen, garage, and outdoor oasis. Close to amenities and schools, perfect for stylish family living.

# **REAR GARDEN**

A private rear garden with mature grassed lawn, well stocked flower beds, established trees and shrubs with wood storage shed and glass greenhouse.

GROUND FLOOR

1ST FLOOR

Whilst every attempt has been made to ensure the accuracy of the floorplan contained here, measurements of doors, windows, rooms and any other terms are approximate and no responsibility is taken for any error, omission or mis-statement. This plan is for illustrative purposes only and should be used as such by any prospective purchaser. The services, systems and anghiances shown have not been tested and no guarantee as to their operability or efficiency can be given. Made with Metropic & 2020.