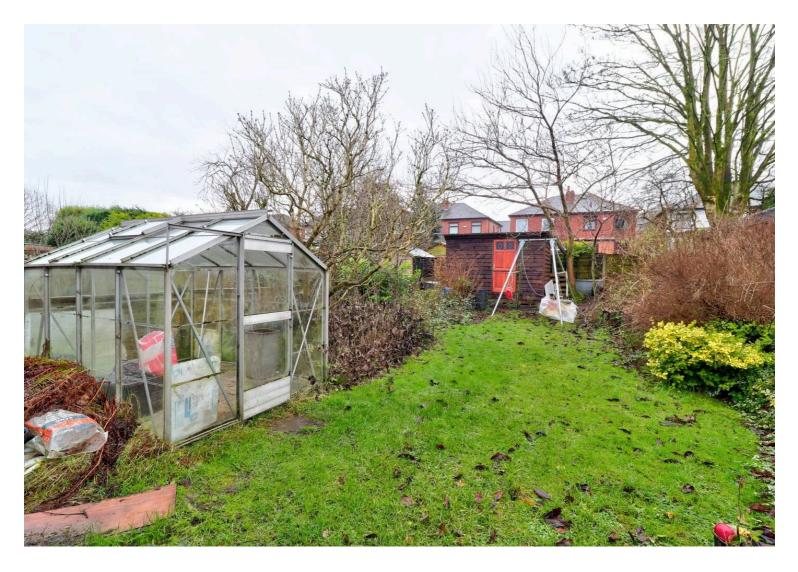

# **REAR GARDEN**

A private rear garden with mature grassed lawn, well stocked flower beds, established trees and shrubs with wood storage shed and glass greenhouse.

GROUND FLOOR

1ST FLOOR

Whilst every attempt has been made to ensure the accuracy of the floorplan contained here, measurements of doors, windows, rooms and any other terms are approximate and no responsibility is taken for any error, omission or mis-statement. This plan is for illustrative purposes only and should be used as such by any prospective purchaser. The services, systems and anghiances shown have not been tested and no guarantee as to their operability or efficiency can be given. Made with Metropic & 2020.