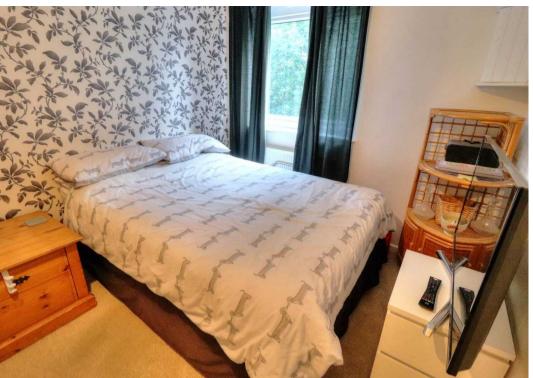

## **Bedroom One**

15' 5" x 10' 10" (4.70m x 3.30m)

A large double room with upvc window and horizontal blinds, built in storage, multiple power points, fully carpeted and warmed via single radiator.

#### **Bedroom Two**

12' 7" x 8' 4" (3.84m x 2.54m)

A double room with upvc window, multiple power points, fully carpeted and warmed via single radiator.