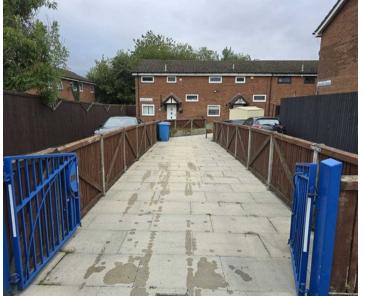

Stepping outside, the enchanting outdoor space of this property unfolds to reveal a private enclosed rear garden, complete with a wood-fenced border providing a sense of seclusion and security. A flagged patio area sets the scene for leisurely al fresco dining, while a mature grassed lawn surrounded by flower beds and tree-lined boundaries offer a serene retreat from the bustle of everyday life. The outdoor experience continues with a capacious frontage featuring a large flagged driveway secured by gates, offering parking for up to four cars, ideal for hosting guests or accommodating a growing family fleet with ease. Notable outdoor features include an external water faucet and power point for added convenience, alongside a metal storage shed for practical storage solutions, ensuring this property embodies the perfect blend of modernity, comfort, and functionality, making it a truly exceptional find in the heart of Salford.

# DRIVEWAY

4 Parking Spaces

A large gated and flagged driveway with metal storage shed providing parking for 4 cars with external power point.

GROUND FLOOR 1ST FLOOR

Whilst every attempt has been made to ensure the accuracy of the floorplan contained here, measurements of doors, windows, rooms and any other items are approximate and no responsibility is taken for any error, omission or mis-statement. This plan is for illustrative purposes only and should be used as such by any prospective purchaser. The services, systems and appliances shown have not been tested and no guarantee as to their operability or efficiency can be given.