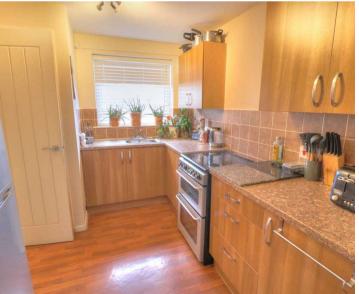

## Kitchen

10' 7" x 8' 4" (3.23m x 2.54m)

A family kitchen with a range of fitted base and wall units, large work top, integrated stainless steel sink, upvc window with horizontal blinds, integrated appliances, wood effect vinyl flooring, storage cupboard with combi boiler and warmed via single radiator.