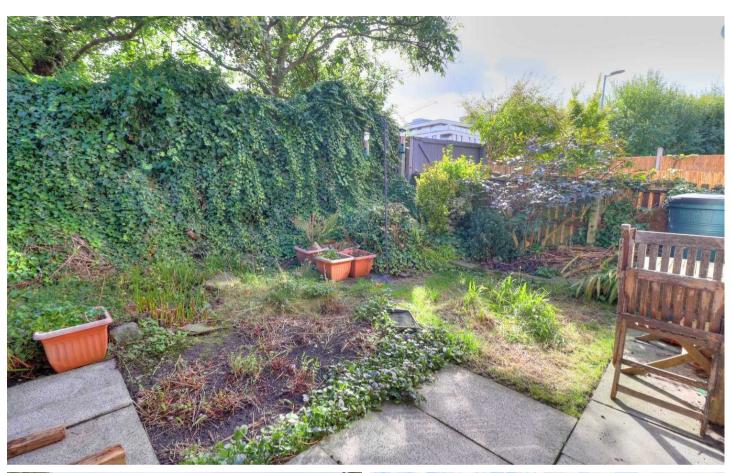

Stepping outside, the enchanting outdoor space of this property unfolds to reveal a private enclosed rear garden, complete with a wood-fenced border providing a sense of seclusion and security. A flagged patio area sets the scene for leisurely al fresco dining, while a mature grassed lawn surrounded by flower beds and tree-lined boundaries offer a serene retreat from the bustle of everyday life. The outdoor experience continues with a capacious frontage featuring a large flagged driveway secured by gates, offering parking for up to four cars, ideal for hosting guests or accommodating a growing family fleet with ease. Notable outdoor features include an external water faucet and power point for added convenience, alongside a metal storage shed for practical storage solutions, ensuring this property embodies the perfect blend of modernity, comfort, and functionality, making it a truly exceptional find in the heart of Salford.

## **REAR GARDEN**

A private enclosed rear garden with wood fenced border, flagged patio area ideal for al fresco dining, mature grassed lawn, flower beds and tree lined for privacy.