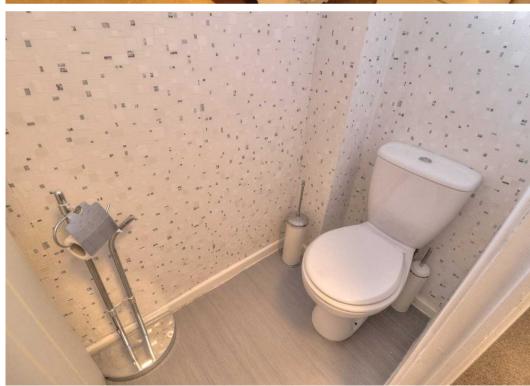

## WC

4' 7" x 2' 8" (1.40m x 0.81m)

A separate wc with frosted upvc window, low level pedestal toilet and laminate flooring.