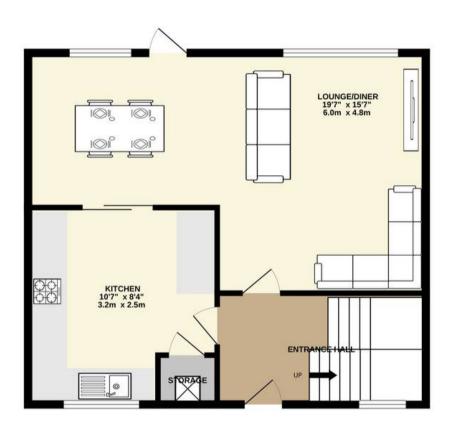

# Lounge/Diner Area

19' 7" x 15' 7" (5.97m x 4.75m)

A large family lounge diner with two upvc windows both with vertical blinds, composite door to rear garden, two ceiling lights, multiple power points, fully carpeted and warmed via two radiators.

## Kitchen

10' 7" x 8' 4" (3.23m x 2.54m)

A family kitchen with a range of fitted base and wall units, large work top, integrated stainless steel sink, upvc window with horizontal blinds, integrated appliances, wood effect vinyl flooring, storage cupboard with combi boiler and warmed via single radiator.

## Staircase

A bright staircase with upvc window, power point and fully carpeted.