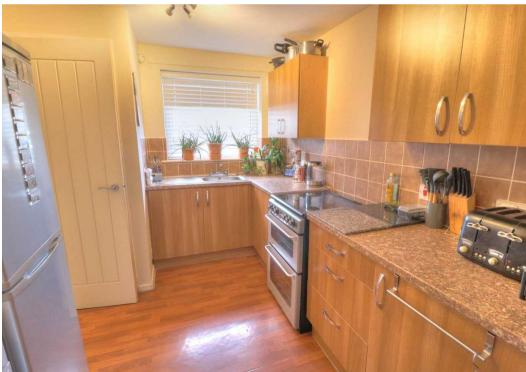

## Kitchen

10' 7" x 8' 4" (3.23m x 2.54m)

A family kitchen with a range of fitted base and wall units, large work top, integrated stainless steel sink, upvc window with horizontal blinds, integrated appliances, wood effect vinyl flooring, storage cupboard with combi boiler and warmed via single radiator.