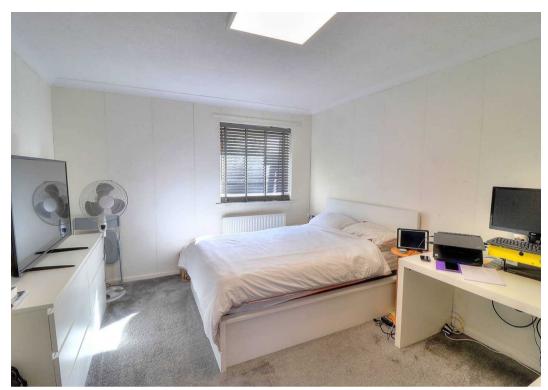

## **Bedroom One**

15' 5" x 10' 10" (4.70m x 3.30m)

A large double room with upvc window and horizontal blinds, built in storage, multiple power points, fully carpeted and warmed via single radiator.

#### **Bedroom Two**

12' 7" x 8' 4" (3.84m x 2.54m)

A double room with upvc window, multiple power points, fully carpeted and warmed via single radiator.