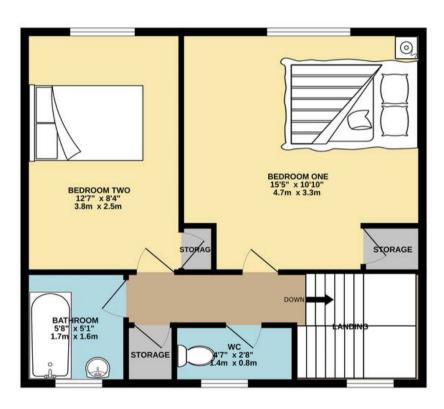

## WC

4' 7" x 2' 8" (1.40m x 0.81m)

A separate wc with frosted upvc window, low level pedestal toilet and laminate flooring.

## Bathroom

5' 8" x 5' 1" (1.73m x 1.55m)

A two piece bathroom suite with electric shower over bath tub, tiled wall, vinyl flooring, frosted upvc window and warmed via single radiator.

## **Bedroom One**

15' 5" x 10' 10" (4.70m x 3.30m)

A large double room with upvc window and horizontal blinds, built in storage, multiple power points, fully carpeted and warmed via single radiator.

#### **Bedroom Two**

12' 7" x 8' 4" (3.84m x 2.54m)

A double room with upvc window, multiple power points, fully carpeted and warmed via single radiator.