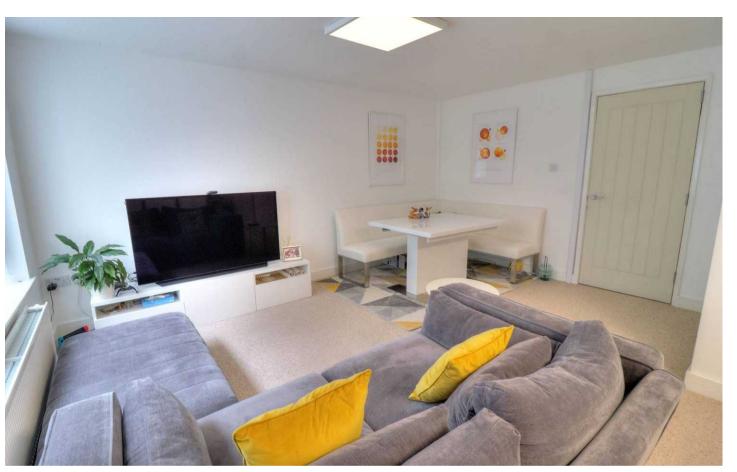

# Lounge/Diner Area

19' 7" x 15' 7" (5.97m x 4.75m)

A large family lounge diner with two upvc windows both with vertical blinds, composite door to rear garden, two ceiling lights, multiple power points, fully carpeted and warmed via two radiators.