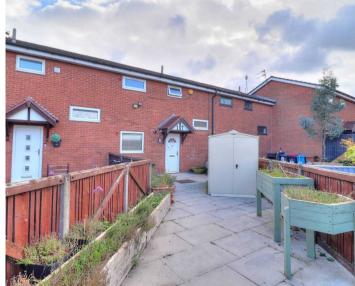

Stepping outside, the enchanting outdoor space of this property unfolds to reveal a private enclosed rear garden, complete with a wood-fenced border providing a sense of seclusion and security. A flagged patio area sets the scene for leisurely al fresco dining, while a mature grassed lawn surrounded by flower beds and tree-lined boundaries offer a serene retreat from the bustle of everyday life. The outdoor experience continues with a capacious frontage featuring a large flagged driveway secured by gates, offering parking for up to four cars, ideal for hosting guests or accommodating a growing family fleet with ease. Notable outdoor features include an external water faucet and power point for added convenience, alongside a metal storage shed for practical storage solutions, ensuring this property embodies the perfect blend of modernity, comfort, and functionality, making it a truly exceptional find in the heart of Salford.

# DRIVEWAY

4 Parking Spaces

A large gated and flagged driveway with metal storage shed providing parking for 4 cars with external power point.

GROUND FLOOR 1ST FLOOR

Whilst every attempt has been made to ensure the accuracy of the floorplan contained here, measurements of doors, windows, rooms and any other items are approximate and no responsibility is taken for any error, omission or mis-statement. This plan is for illustrative purposes only and should be used as such by any prospective purchaser. The services, systems and appliances shown have not been tested and no guarantee as to their operability or efficiency can be given.