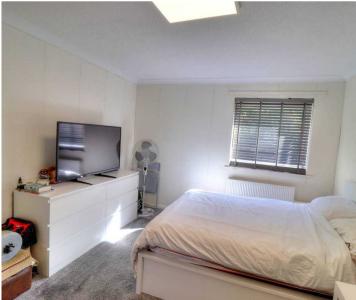

## **Bedroom One**

15' 5" x 10' 10" (4.70m x 3.30m)

A large double room with upvc window and horizontal blinds, built in storage, multiple power points, fully carpeted and warmed via single radiator.

#### **Bedroom Two**

12' 7" x 8' 4" (3.84m x 2.54m)

A double room with upvc window, multiple power points, fully carpeted and warmed via single radiator.