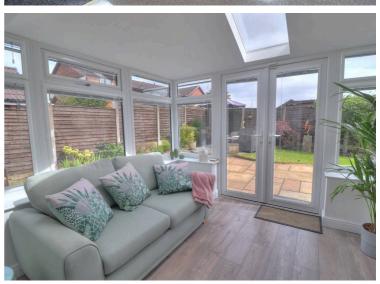

# Conservatory/Sun Room

10' 5" x 10' 2" (3.18m x 3.10m)

A spacious conservatory sun room part brick construction with upvc windows and French doors, laminate flooring, two ceiling Velux windows, wall mounted T.V aerial and power points, ceiling spot lighting and warmed via under floor heating.