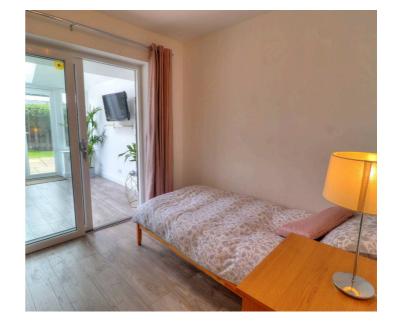

# **Bedroom Two**

8' 8" x 8' 9" (2.64m x 2.67m)

A single bedroom with multiple power points, upvc sliding doors, under floor heating and fully carpeted.