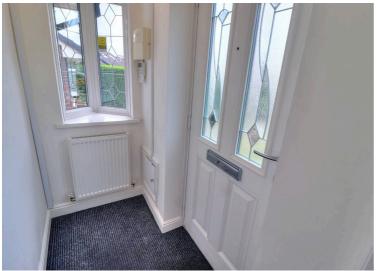

# **Ent Hallway**

3' 2" x 6' 8" (0.97m x 2.03m)

Entrance hallway with turret style upvc window, fully carpeted, warmed via single radiator and upvc door.