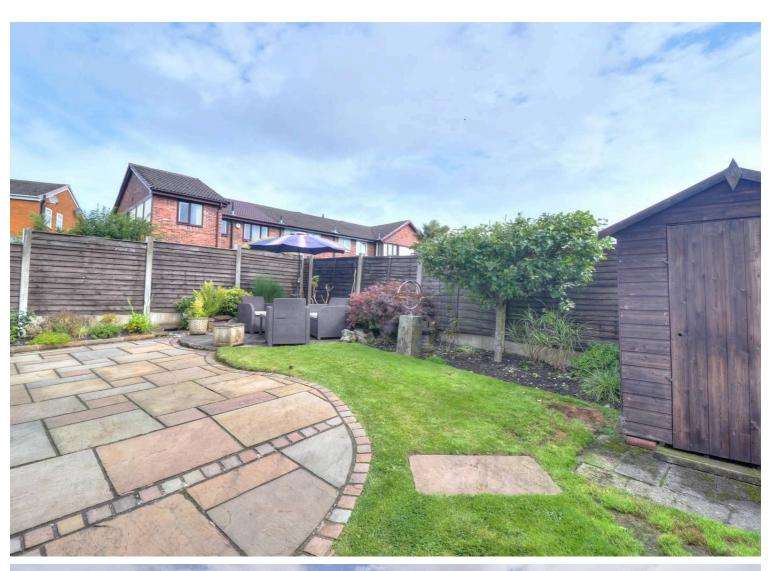

# **REAR GARDEN**

A private beautifully maintained rear garden with Indian stone flagged patio ideal for al fresco dining, well stocked flower beds, mature grassed lawn, external power pint and water faucet, wood storage shed and fenced border.