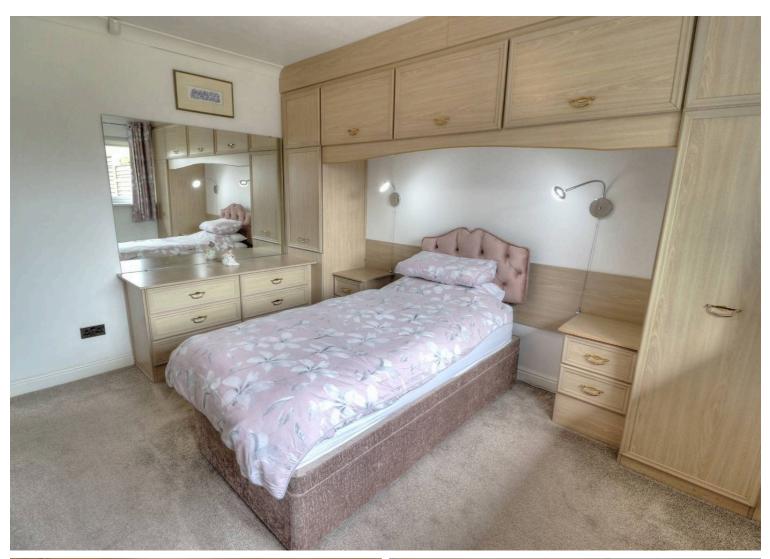

#### **Bedroom One**

12' 8" x 12' 10" (3.86m x 3.91m)

A large double room with built in wardrobes and chest of drawers, upvc window, multiple power points, wall mounter reading lamps, fully carpeted and warmed via single radiator.

# **Bedroom Two**

8' 8" x 8' 9" (2.64m x 2.67m)

A single bedroom with multiple power points, upvc sliding doors, under floor heating and fully carpeted.