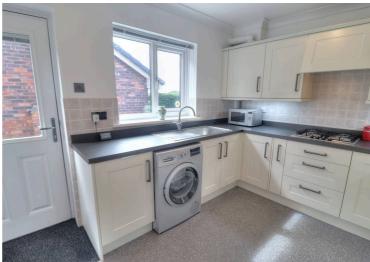

#### Kitchen

11' 5" x 8' 9" (3.48m x 2.67m)

A spacious family kitchen with high quality integrated appliances. sink under upvc window, vinyl flooring, under counter lighting, a range of fitted base and wall units, tiled splash backs, ceiling spot lighting and warmed via single radiator.