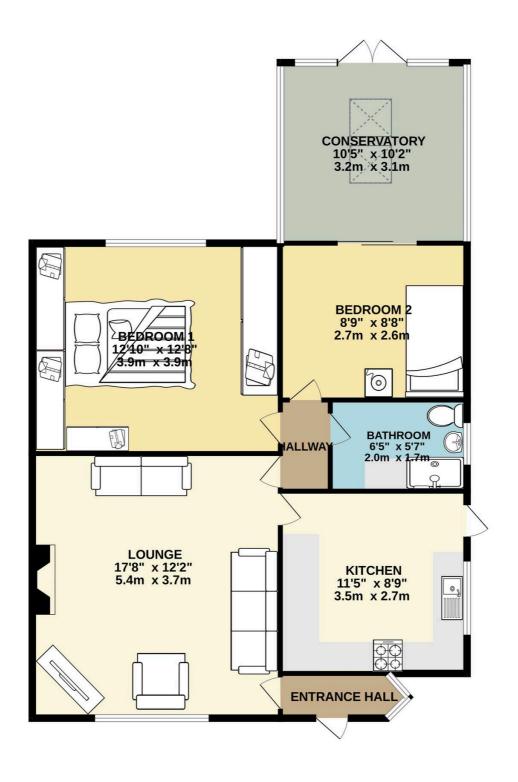

# **Ent Hallway**

3' 2" x 6' 8" (0.97m x 2.03m)

Entrance hallway with turret style upvc window, fully carpeted, warmed via single radiator and upvc door.

# Lounge

12' 2" x 17' 8" (3.71m x 5.38m)

A spacious family room with large upvc window, electric vapour fire with marble surround, multiple power points and warmed via single radiator.

#### Kitchen

11' 5" x 8' 9" (3.48m x 2.67m)

A spacious family kitchen with high quality integrated appliances. sink under upvc window, vinyl flooring, under counter lighting, a range of fitted base and wall units, tiled splash backs, ceiling spot lighting and warmed via single radiator.

# Conservatory/Sun Room

10' 5" x 10' 2" (3.18m x 3.10m)

A spacious conservatory sun room part brick construction with upvc windows and French doors, laminate flooring, two ceiling Velux windows, wall mounted T.V aerial and power points, ceiling spot lighting and warmed via under floor heating.

#### **Shower Room**

5' 7" x 6' 5" (1.70m x 1.96m)

A three piece shower room with separate shower cubicle, wash basin with vanity unit under, low level WC, frosted upvc window, heated towel rail, non slip vinyl flooring and ceiling spot lighting.

#### **Bedroom One**

12' 8" x 12' 10" (3.86m x 3.91m)

A large double room with built in wardrobes and chest of drawers, upvc window, multiple power points, wall mounter reading lamps, fully carpeted and warmed via single radiator.

# **Bedroom Two**

8' 8" x 8' 9" (2.64m x 2.67m)

A single bedroom with multiple power points, upvc sliding doors, under floor heating and fully carpeted.

# **GROUND FLOOR**

Whilst every attempt has been made to ensure the accuracy of the floorplan contained here, measurements of doors, windows, rooms and any other items are approximate and no responsibility is taken for any error, omission or mis-statement. This plan is for fillustrative purposes only and should be used as such by any prospective purchaser. The services, systems and appliances shown have not been tested and no guarantee as to their operability or efficiency can be given.