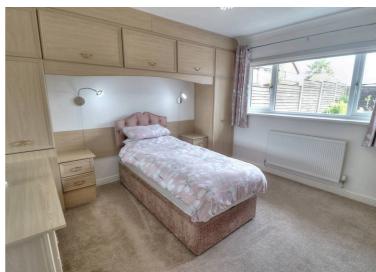

#### **Bedroom One**

12' 8" x 12' 10" (3.86m x 3.91m)

A large double room with built in wardrobes and chest of drawers, upvc window, multiple power points, wall mounter reading lamps, fully carpeted and warmed via single radiator.