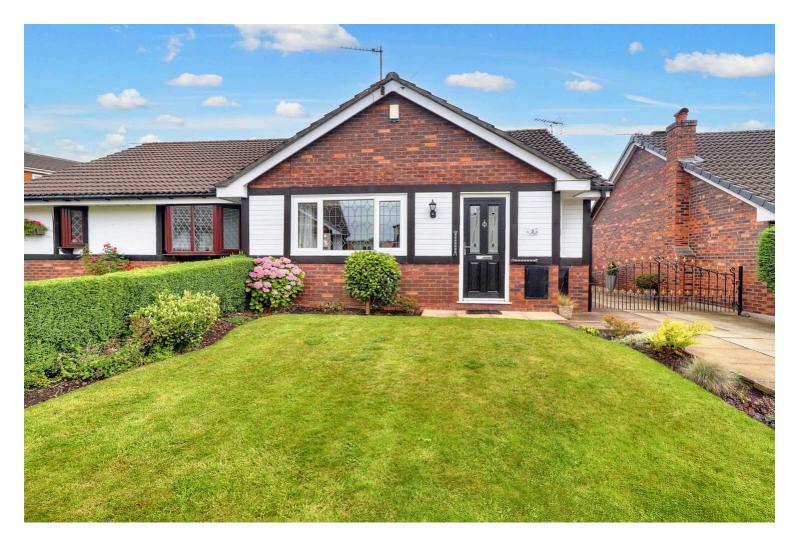

# 3 Rectory Gardens, Westhoughton

£270,000 Freehold

Recently Fully Updated and Modernised • No Chain • Tastefully Decorated Throughout • Large Four Car Driveway
• Semi Detached Bungalow • Cul-De-Sac • Popular Residential Location • Under Floor Heating •

Conservatory/Sun Room • Indian Stone Patio

Stunning 2-bed bungalow with contemporary elegance & meticulous attention to detail. Recently renovated with underfloor heating, conservatory & Indian stone patio. Private oasis with beautiful rear garden, all fresco dining area, wood shed & fenced border. Ample parking & serene outdoor sanctuary.

# FRONT GARDEN

A mature grassed lawn with well stocked flower beds creating and attractive border, side driveway and path front door access.