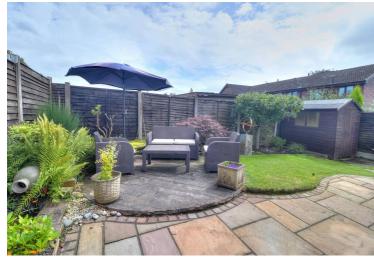

# **REAR GARDEN**

A private beautifully maintained rear garden with Indian stone flagged patio ideal for al fresco dining, well stocked flower beds, mature grassed lawn, external power pint and water faucet, wood storage shed and fenced border.