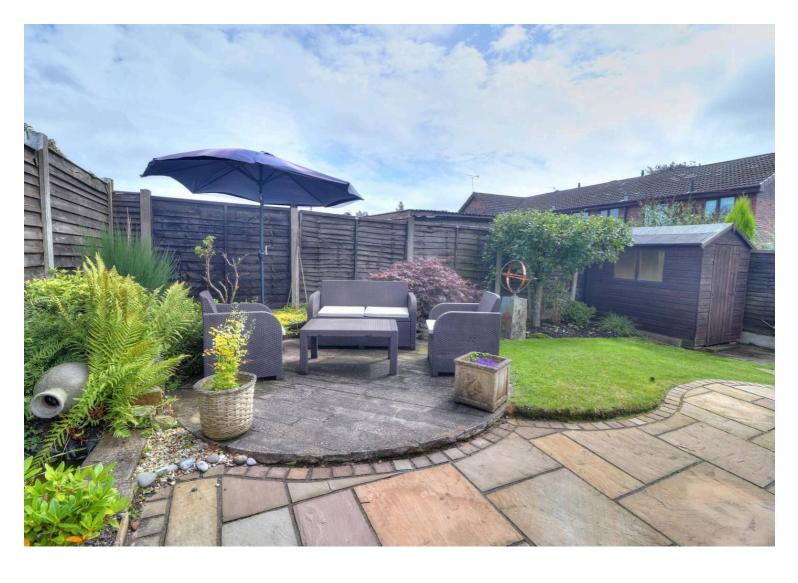

# **REAR GARDEN**

A private beautifully maintained rear garden with Indian stone flagged patio ideal for al fresco dining, well stocked flower beds, mature grassed lawn, external power pint and water faucet, wood storage shed and fenced border.