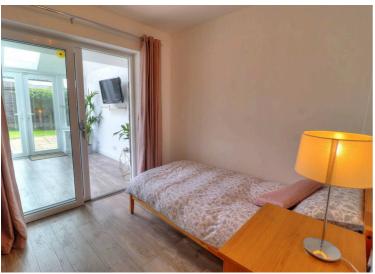

# **Bedroom Two**

8' 8" x 8' 9" (2.64m x 2.67m)

A single bedroom with multiple power points, upvc sliding doors, under floor heating and fully carpeted.

# Conservatory/Sun Room

10' 5" x 10' 2" (3.18m x 3.10m)

A spacious conservatory sun room part brick construction with upvc windows and French doors, laminate flooring, two ceiling Velux windows, wall mounted T.V aerial and power points, ceiling spot lighting and warmed via under floor heating.