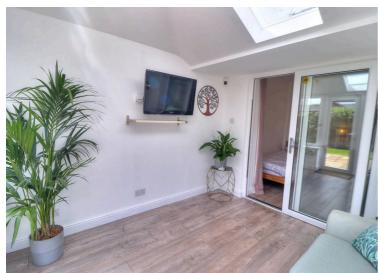

# Conservatory/Sun Room

10' 5" x 10' 2" (3.18m x 3.10m)

A spacious conservatory sun room part brick construction with upvc windows and French doors, laminate flooring, two ceiling Velux windows, wall mounted T.V aerial and power points, ceiling spot lighting and warmed via under floor heating.