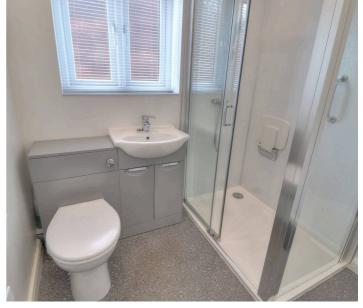

#### **Shower Room**

5' 7" x 6' 5" (1.70m x 1.96m)

A three piece shower room with separate shower cubicle, wash basin with vanity unit under, low level WC, frosted upvc window, heated towel rail, non slip vinyl flooring and ceiling spot lighting.