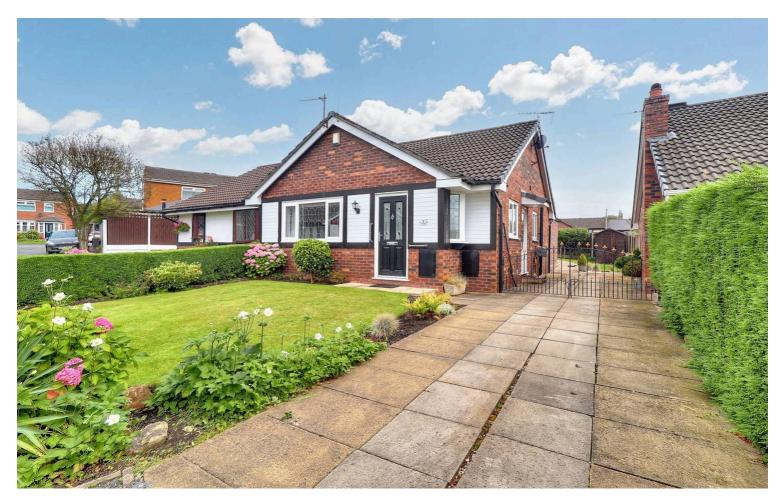

# 3 Rectory Gardens, Westhoughton

£270,000 Freehold

Recently Fully Updated and Modernised • No Chain • Tastefully Decorated Throughout • Large Four Car Driveway
• Semi Detached Bungalow • Cul-De-Sac • Popular Residential Location • Under Floor Heating •

Conservatory/Sun Room • Indian Stone Patio

Stunning 2-bed bungalow with contemporary elegance & meticulous attention to detail. Recently renovated with underfloor heating, conservatory & Indian stone patio. Private oasis with beautiful rear garden, all fresco dining area, wood shed & fenced border. Ample parking & serene outdoor sanctuary.

# FRONT GARDEN

A mature grassed lawn with well stocked flower beds creating and attractive border, side driveway and path front door access.