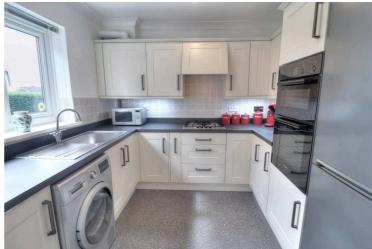

#### Kitchen

11' 5" x 8' 9" (3.48m x 2.67m)

A spacious family kitchen with high quality integrated appliances. sink under upvc window, vinyl flooring, under counter lighting, a range of fitted base and wall units, tiled splash backs, ceiling spot lighting and warmed via single radiator.