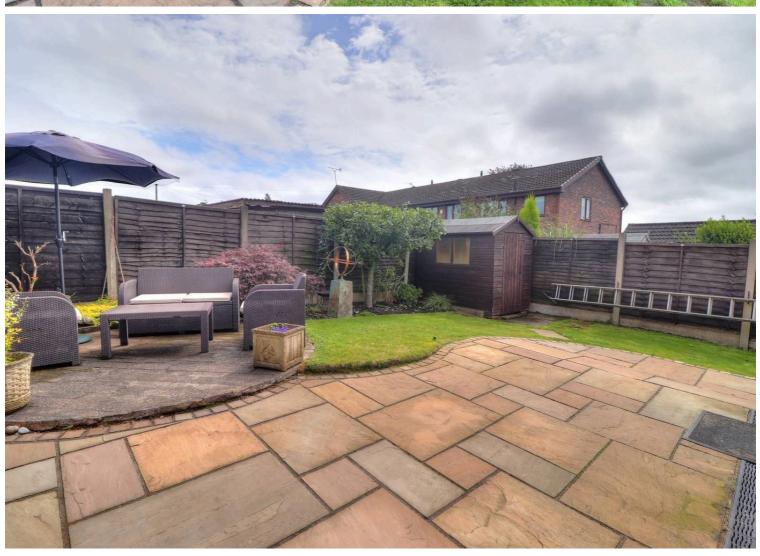

# **REAR GARDEN**

A private beautifully maintained rear garden with Indian stone flagged patio ideal for al fresco dining, well stocked flower beds, mature grassed lawn, external power pint and water faucet, wood storage shed and fenced border.