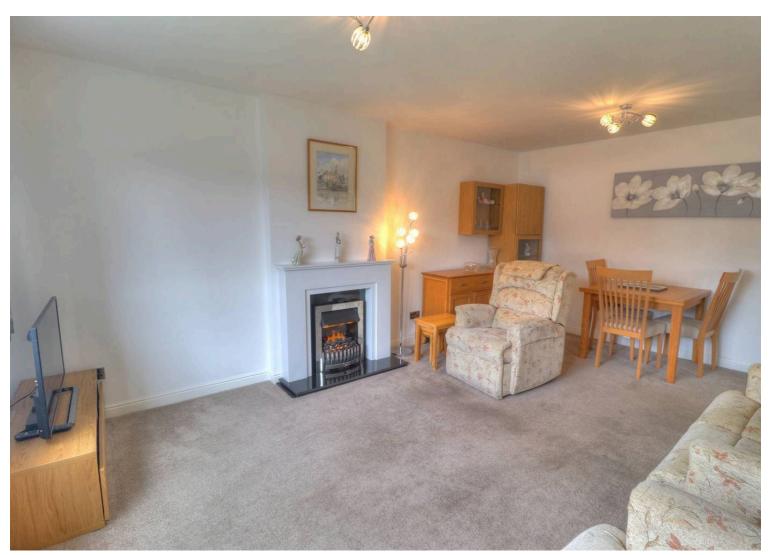

# Lounge

12' 2" x 17' 8" (3.71m x 5.38m)

A spacious family room with large upvc window, electric vapour fire with marble surround, multiple power points and warmed via single radiator.