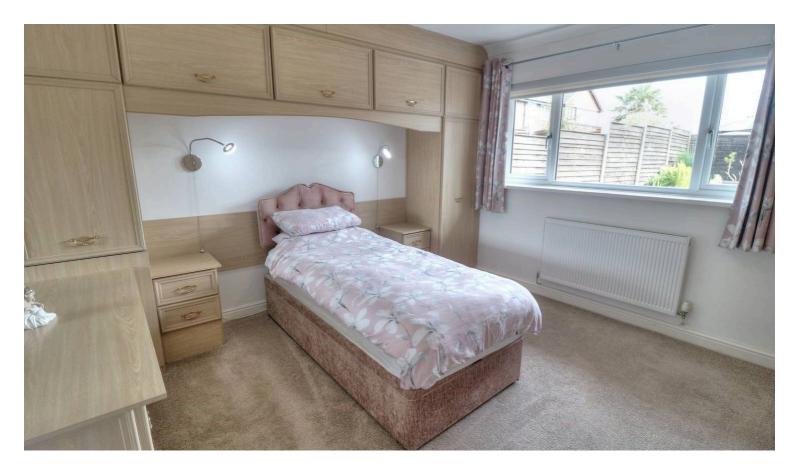

#### **Bedroom One**

12' 8" x 12' 10" (3.86m x 3.91m)

A large double room with built in wardrobes and chest of drawers, upvc window, multiple power points, wall mounter reading lamps, fully carpeted and warmed via single radiator.

# **Bedroom Two**

8' 8" x 8' 9" (2.64m x 2.67m)

A single bedroom with multiple power points, upvc sliding doors, under floor heating and fully carpeted.