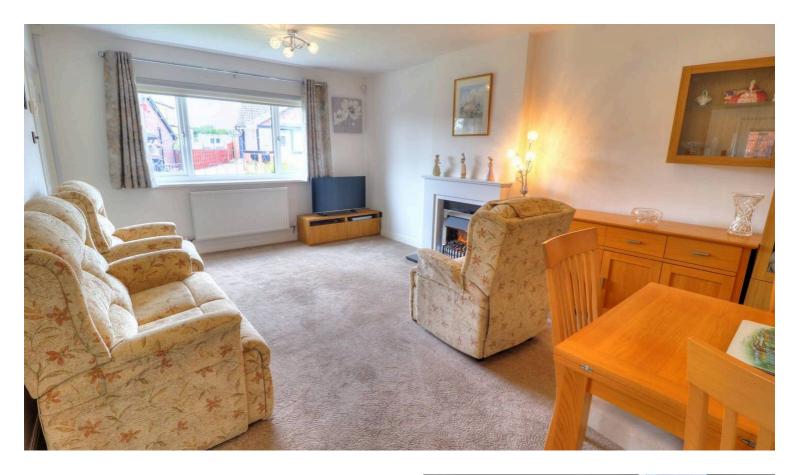

# Lounge

12' 2" x 17' 8" (3.71m x 5.38m)

A spacious family room with large upvc window, electric vapour fire with marble surround, multiple power points and warmed via single radiator.