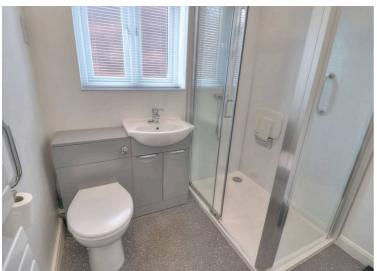

#### **Shower Room**

5' 7" x 6' 5" (1.70m x 1.96m)

A three piece shower room with separate shower cubicle, wash basin with vanity unit under, low level WC, frosted upvc window, heated towel rail, non slip vinyl flooring and ceiling spot lighting.