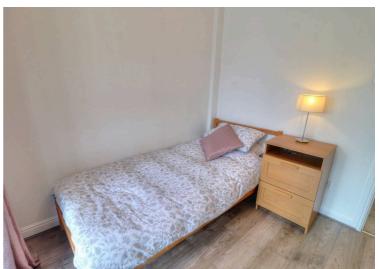

# **Bedroom Two**

8' 8" x 8' 9" (2.64m x 2.67m)

A single bedroom with multiple power points, upvc sliding doors, under floor heating and fully carpeted.