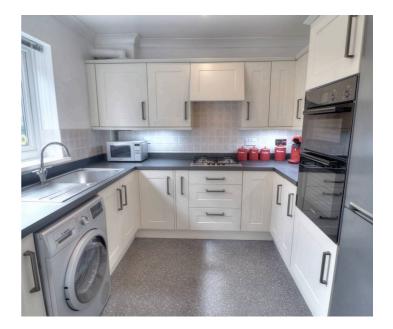

#### Kitchen

11' 5" x 8' 9" (3.48m x 2.67m)

A spacious family kitchen with high quality integrated appliances. sink under upvc window, vinyl flooring, under counter lighting, a range of fitted base and wall units, tiled splash backs, ceiling spot lighting and warmed via single radiator.