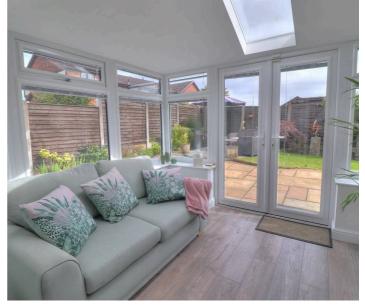

# Conservatory/Sun Room

10' 5" x 10' 2" (3.18m x 3.10m)

A spacious conservatory sun room part brick construction with upvc windows and French doors, laminate flooring, two ceiling Velux windows, wall mounted T.V aerial and power points, ceiling spot lighting and warmed via under floor heating.