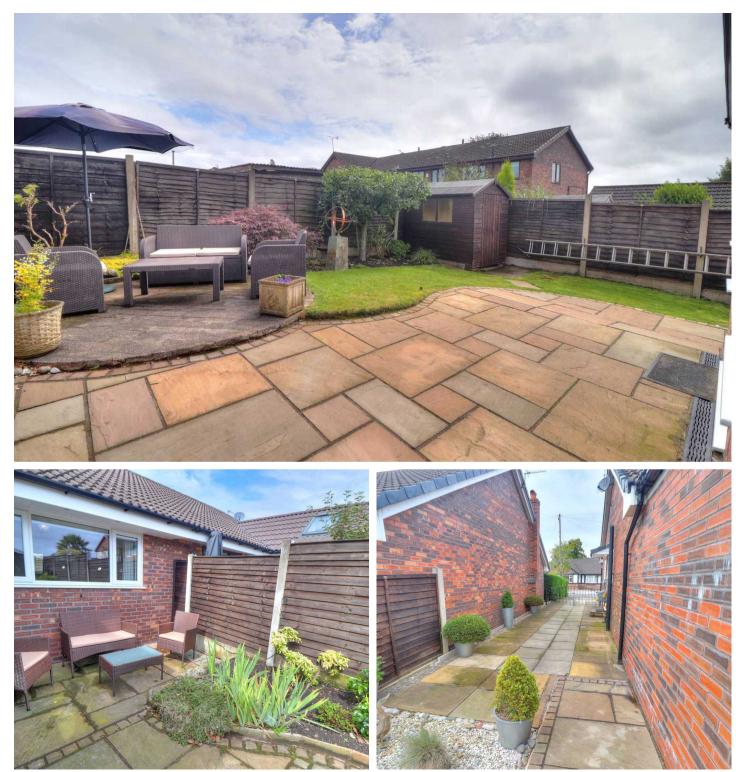

Venture outside to find a private oasis that surpasses all expectations, with a beautifully maintained rear garden that exudes charm and tranquillity. The Indian stone flagged patio sets the scene for al fresco dining under the stars, surrounded by well-stocked flower beds and a lush, manicured lawn.

# Westhoughton, Bolton

The external power point and water faucet add convenience to outdoor activities, while a wood storage shed ensures ample space for garden essentials. With a fenced border providing privacy and seclusion, this outdoor sanctuary is the epitome of relaxation and serenity. As you explore the expansive grounds, a picturesque grassed lawn bordered by flourishing flower beds enhances the property's kerb appeal, creating a warm and inviting atmosphere. To complete this idyllic setting, a large flagged driveway offers ample parking for four cars, providing both security and practicality for residents and guests alike. In this mesmerising outdoor space, nature and luxury harmoniously blend to create a residence that defines modern living at its finest.

#### **REAR GARDEN**

A private beautifully maintained rear garden with Indian stone flagged patio ideal for al fresco dining , well stocked flower beds, mature grassed lawn, external power pint and water faucet, wood storage shed and fenced border.

#### FRONT GARDEN

A mature grassed lawn with well stocked flower beds creating and attractive border, side driveway and path front door access.

#### DRIVEWAY

4 Parking Spaces

A large flagged driveway to the side of the property providing parking for four cars.

While severy attempt has been made to ensure the accuracy of the floorplane contained here, measurements of doors, wholes, comes and any other tesms are approximate and non consequentially taken for any error, omission or mis-statement. This plan is for illustrative purposes only and should be used as such by any prospective purchaser. The services, systems and ang philances shown have not bene tested and no guarantee as to their operability or efficiency can be given. Made with Metropic SCO20.