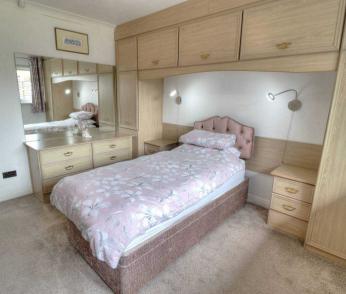

#### Bedroom One

12' 8" x 12' 10" (3.86m x 3.91m)

A large double room with built in wardrobes and chest of drawers, upvc window, multiple power points, wall mounter reading lamps, fully carpeted and warmed via single radiator.

# Bedroom Two

8' 8" x 8' 9" (2.64m x 2.67m)

A single bedroom with multiple power points, upvc sliding doors, under floor heating and fully carpeted.