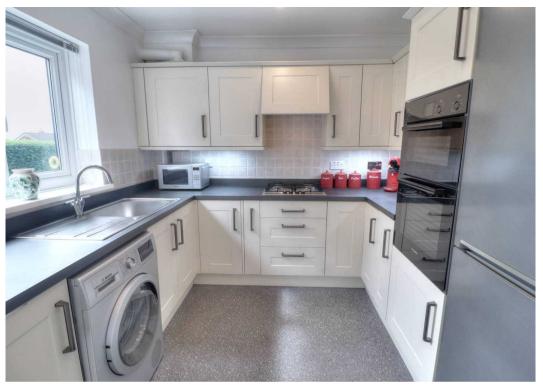

#### Kitchen

### 11' 5" x 8' 9" (3.48m x 2.67m)

A spacious family kitchen with high quality integrated appliances. sink under upvc window, vinyl flooring, under counter lighting, a range of fitted base and wall units, tiled splash backs, ceiling spot lighting and warmed via single radiator.