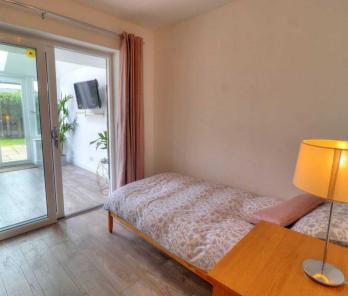

# Bedroom Two

8' 8" x 8' 9" (2.64m x 2.67m)

A single bedroom with multiple power points, upvc sliding doors, under floor heating and fully carpeted.