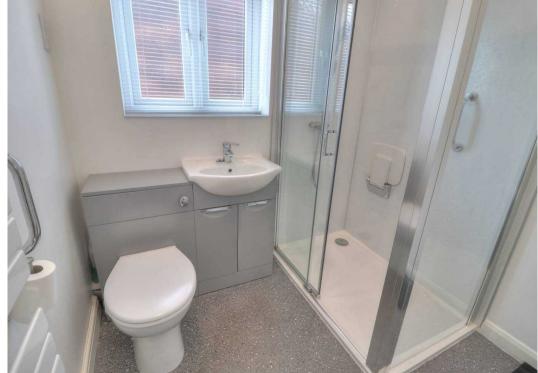

#### Shower Room

#### 5' 7" x 6' 5" (1.70m x 1.96m)

A three piece shower room with separate shower cubicle, wash basin with vanity unit under, low level WC, frosted upvc window, heated towel rail, non slip vinyl flooring and ceiling spot lighting.