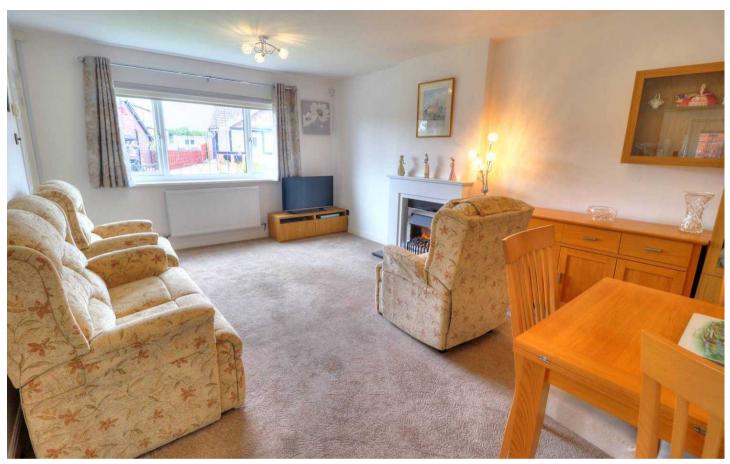

### Lounge

## 12' 2" x 17' 8" (3.71m x 5.38m)

A spacious family room with large upvc window, electric vapour fire with marble surround, multiple power points and warmed via single radiator.