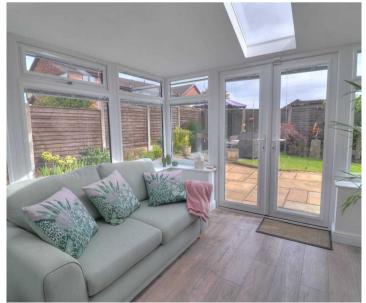

# Conservatory/Sun Room

#### 10' 5" x 10' 2" (3.18m x 3.10m)

A spacious conservatory sun room part brick construction with upvc windows and French doors, laminate flooring, two ceiling Velux windows, wall mounted T.V aerial and power points, ceiling spot lighting and warmed via under floor heating.