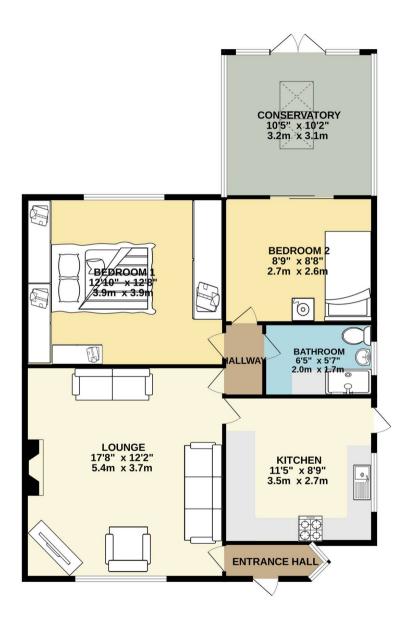

### Ent Hallway

#### 3' 2" x 6' 8" (0.97m x 2.03m)

Entrance hallway with turret style upvc window, fully carpeted, warmed via single radiator and upvc door.

### Lounge

## 12' 2" x 17' 8" (3.71m x 5.38m)

A spacious family room with large upvc window, electric vapour fire with marble surround, multiple power points and warmed via single radiator.

#### Kitchen

### 11' 5" x 8' 9" (3.48m x 2.67m)

A spacious family kitchen with high quality integrated appliances. sink under upvc window, vinyl flooring, under counter lighting, a range of fitted base and wall units, tiled splash backs, ceiling spot lighting and warmed via single radiator.

# Conservatory/Sun Room

#### 10' 5" x 10' 2" (3.18m x 3.10m)

A spacious conservatory sun room part brick construction with upvc windows and French doors, laminate flooring, two ceiling Velux windows, wall mounted T.V aerial and power points, ceiling spot lighting and warmed via under floor heating.

#### Shower Room

#### 5' 7" x 6' 5" (1.70m x 1.96m)

A three piece shower room with separate shower cubicle, wash basin with vanity unit under, low level WC, frosted upvc window, heated towel rail, non slip vinyl flooring and ceiling spot lighting.

#### Bedroom One

12' 8" x 12' 10" (3.86m x 3.91m)

A large double room with built in wardrobes and chest of drawers, upvc window, multiple power points, wall mounter reading lamps, fully carpeted and warmed via single radiator.

# Bedroom Two

8' 8" x 8' 9" (2.64m x 2.67m)

A single bedroom with multiple power points, upvc sliding doors, under floor heating and fully carpeted.