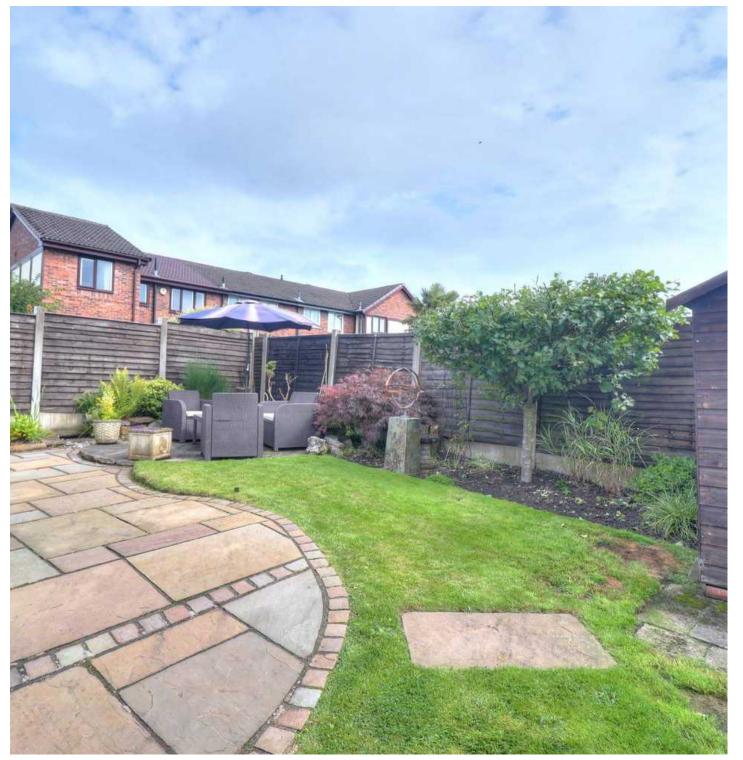

Venture outside to find a private oasis that surpasses all expectations, with a beautifully maintained rear garden that exudes charm and tranquillity. The Indian stone flagged patio sets the scene for al fresco dining under the stars, surrounded by well-stocked flower beds and a lush, manicured lawn.

#### **REAR GARDEN**

A private beautifully maintained rear garden with Indian stone flagged patio ideal for al fresco dining , well stocked flower beds, mature grassed lawn, external power pint and water faucet, wood storage shed and fenced border.