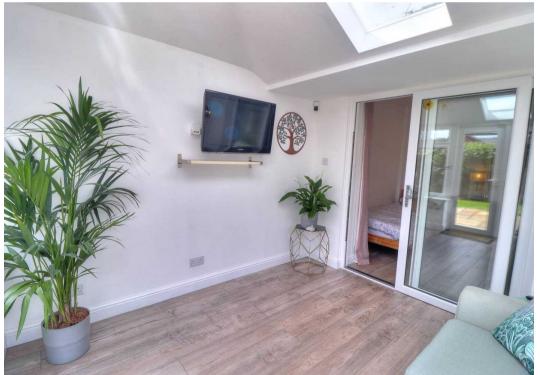

# Conservatory/Sun Room

#### 10' 5" x 10' 2" (3.18m x 3.10m)

A spacious conservatory sun room part brick construction with upvc windows and French doors, laminate flooring, two ceiling Velux windows, wall mounted T.V aerial and power points, ceiling spot lighting and warmed via under floor heating.