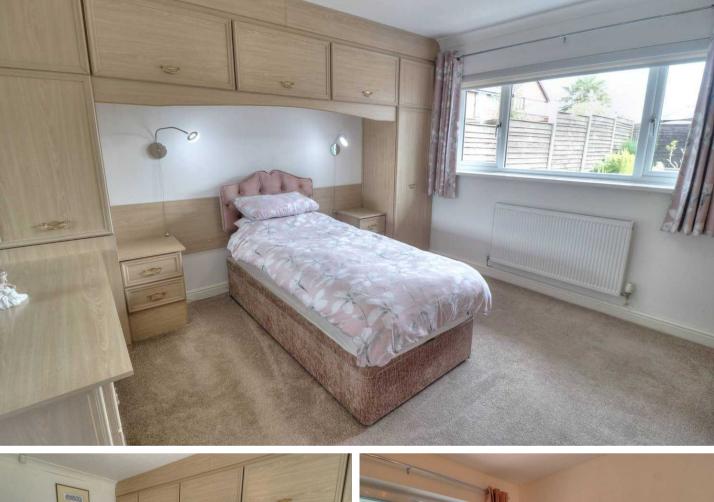

#### Bedroom One

12' 8" x 12' 10" (3.86m x 3.91m)

A large double room with built in wardrobes and chest of drawers, upvc window, multiple power points, wall mounter reading lamps, fully carpeted and warmed via single radiator.

# Bedroom Two

8' 8" x 8' 9" (2.64m x 2.67m)

A single bedroom with multiple power points, upvc sliding doors, under floor heating and fully carpeted.