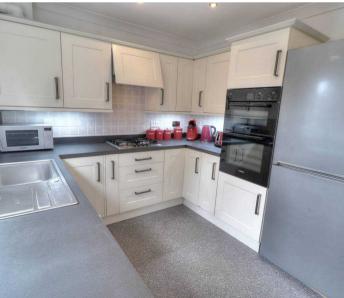

#### Kitchen

### 11' 5" x 8' 9" (3.48m x 2.67m)

A spacious family kitchen with high quality integrated appliances. sink under upvc window, vinyl flooring, under counter lighting, a range of fitted base and wall units, tiled splash backs, ceiling spot lighting and warmed via single radiator.