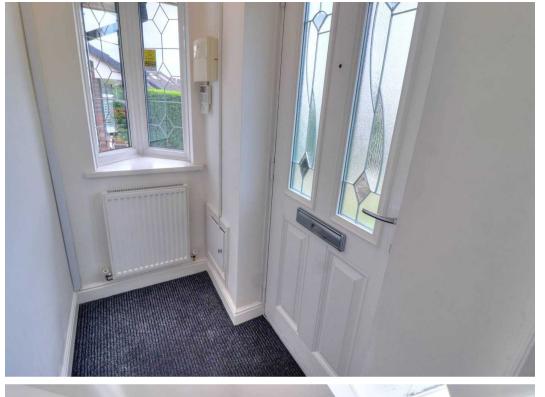

### Ent Hallway

#### 3' 2" x 6' 8" (0.97m x 2.03m)

Entrance hallway with turret style upvc window, fully carpeted, warmed via single radiator and upvc door.