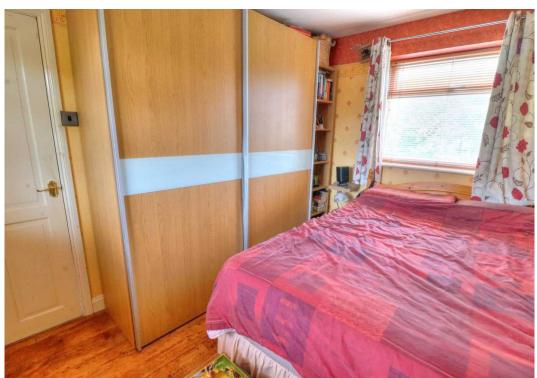

#### **Bedroom One**

9' 6" x 12' 8" (2.90m x 3.86m)

A double room with wood effect laminate flooring, upvc windows to front and back, multiple power points and warmed via single radiator.

#### **Bedroom Two**

8' 4" x 12' 2" (2.54m x 3.71m)

A double room with upvc window to front and rear, multiple power points, wood effect laminate flooring and warmed via single radiator.