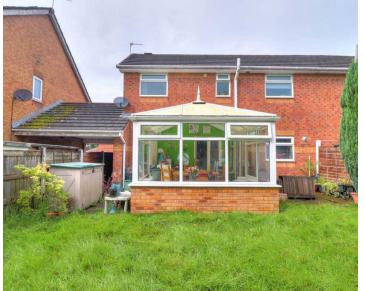

# 53 Aughton Street

Hindley, Wigan

Discover a slice of modern comfort and convenience with this 2-bedroom semi-detached house, perfect for first-time buyers or savvy investors looking for a chic property. As you step inside, the attention to detail is evident with the tastefully finished interiors boasting two spacious double rooms and a large conservatory, ideal for relaxing and entertaining guests alike. Situated in a sought-after cul-de-sac position within a popular residential location, this contemporary property offers the perfect blend of luxury and practicality, close to local amenities for added convenience.

Outside, the property continues to impress with a private rear garden offering tranquillity and privacy, complete with a wood fenced border, a lush grass lawn, a convenient metal storage shed, an external water faucet, and side gated access. The front of the property is equally charming, featuring a mature grass lawn with beautifully stocked flower beds, and mature trees and shrubs adding a touch of natural elegance. Parking is made easy with a tarmacked driveway capable of accommodating up to four cars, ensuring you and your guests always have space to park effortlessly. Don't miss the opportunity to make this stylish and modern property your own oasis of comfort and luxury.

### Conservatory

9' 8" x 12' 9" (2.95m x 3.89m)

A large conservatory part brick and upvc windows, French door to rear garden, laminate flooring and multiple power points.