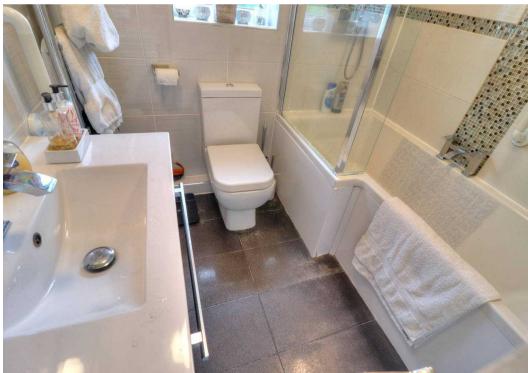

#### Bathroom

5' 9" x 6' 4" (1.75m x 1.93m)

A modern three piece bathroom suite with shower over P shaped bath tub, glass shower screen, frosted upvc window, tiled walls and flooring, single heated towel rail, wash basin, low level w.c and ceiling light.