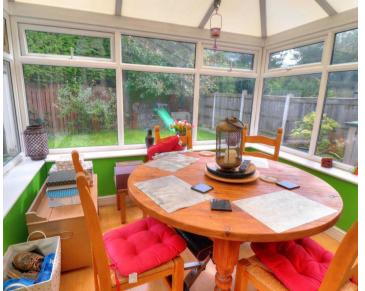

### Conservatory

9' 8" x 12' 9" (2.95m x 3.89m)

A large conservatory part brick and upvc windows, French door to rear garden, laminate flooring and multiple power points.