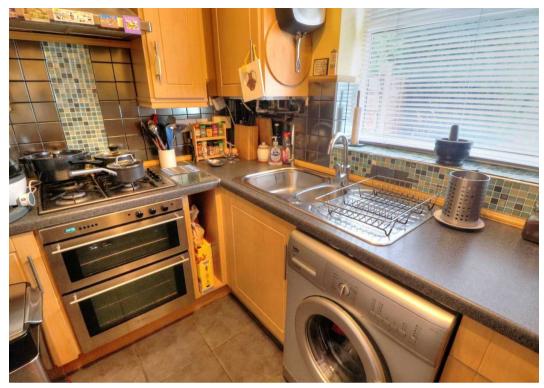

#### Kitchen

5' 7" x 6' 8" (1.70m x 2.03m)

A fitted family kitchen with a range of base and wall units, tiled splash backs, upvc window with vertical blinds, tiled flooring, integrated fridge freezer, electric oven and gas hob.