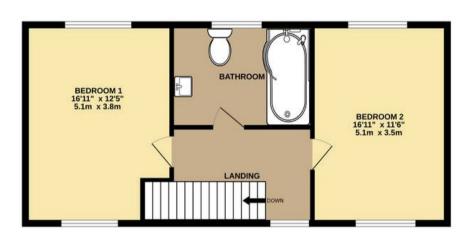

# **Landing Area**

A bright landing area with power point and fully carpeted.

#### Bathroom

5' 9" x 6' 4" (1.75m x 1.93m)

A modern three piece bathroom suite with shower over P shaped bath tub, glass shower screen, frosted upvc window, tiled walls and flooring, single heated towel rail, wash basin, low level w.c and ceiling light.

#### **Bedroom One**

9' 6" x 12' 8" (2.90m x 3.86m)

A double room with wood effect laminate flooring, upvc windows to front and back, multiple power points and warmed via single radiator.

#### **Bedroom Two**

8' 4" x 12' 2" (2.54m x 3.71m)

A double room with upvc window to front and rear, multiple power points, wood effect laminate flooring and warmed via single radiator.