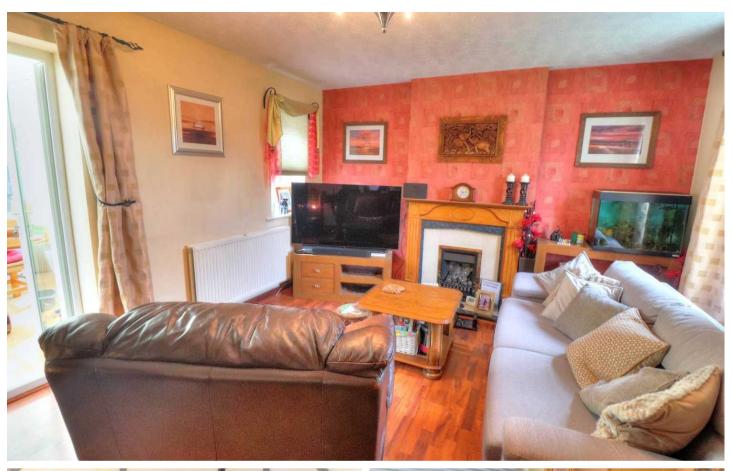

#### Lounge

14' 7" x 12' 2" (4.45m x 3.71m)

A spacious family room with storage under stairs, two upvc windows, gas fire with surround, multiple power points, French doors to conservatory, warmed via single radiator and wood effect laminate flooring.