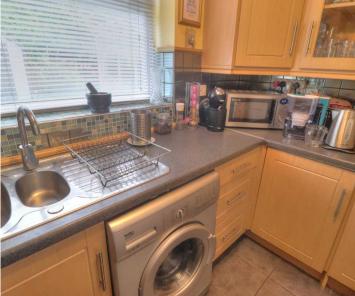

#### Kitchen

5' 7" x 6' 8" (1.70m x 2.03m)

A fitted family kitchen with a range of base and wall units, tiled splash backs, upvc window with vertical blinds, tiled flooring, integrated fridge freezer, electric oven and gas hob.