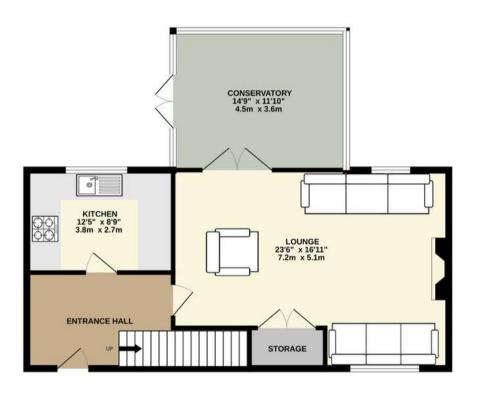

#### Lounge

14' 7" x 12' 2" (4.45m x 3.71m)

A spacious family room with storage under stairs, two upvc windows, gas fire with surround, multiple power points, French doors to conservatory, warmed via single radiator and wood effect laminate flooring.

#### Kitchen

5' 7" x 6' 8" (1.70m x 2.03m)

A fitted family kitchen with a range of base and wall units, tiled splash backs, upvc window with vertical blinds, tiled flooring, integrated fridge freezer, electric oven and gas hob.

### Conservatory

9' 8" x 12' 9" (2.95m x 3.89m)

A large conservatory part brick and upvc windows, French door to rear garden, laminate flooring and multiple power points.

#### Rear Garden

A private rear garden with wood fenced boarder, mature grassed lawn, plastic storage shed, external water faucet and side gated access.

## Front Garden

A mature grassed lawn to front with well stocked flower beds and mature trees and shrubs.

GROUND FLOOR 1ST FLOOR

Whilst every attempt has been made to ensure the accuracy of the floorplan contained here, measurements of doors, windows, rooms and any other items are approximate and no responsibility is taken for any error, omission or mis-statement. This plan is for illustrative purposes only and should be used as such by any prospective purchaser. The services, systems and appliances shown have not been tested and no guarantee as to their operability or efficiency can be given.