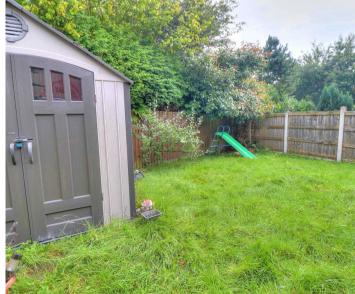

Outside, the property continues to impress with a private rear garden offering tranquillity and privacy, complete with a wood fenced border, a lush grass lawn, a convenient metal storage shed, an external water faucet, and side gated access. The front of the property is equally charming, featuring a mature grass lawn with beautifully stocked flower beds, and mature trees and shrubs adding a touch of natural elegance. Parking is made easy with a tarmacked driveway capable of accommodating up to four cars, ensuring you and your guests always have space to park effortlessly. Don't miss the opportunity to make this stylish and modern property your own oasis of comfort and luxury.

#### Rear Garden

A private rear garden with wood fenced boarder, mature grassed lawn, plastic storage shed, external water faucet and side gated access.