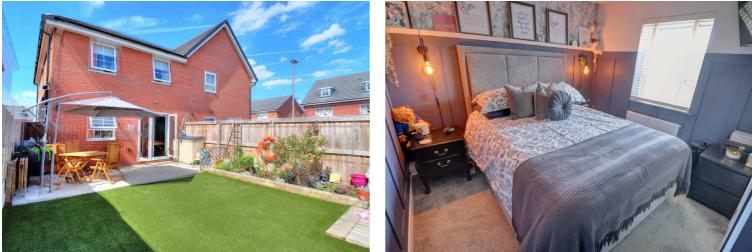

# **REAR GARDEN**

A large private rear garden with artificial grassed lawn, raised decking are for al fresco dining, wood fenced boarder, external power points, wood storage shed and external water faucet.

# 11' 8" x 11' 7" (3.56m x 3.53m)

A large double room part panelled walls, large upvc window to front, multiple power points, vertical blinds, wardrobe storage space, fully carpeted, warmed via single radiator.