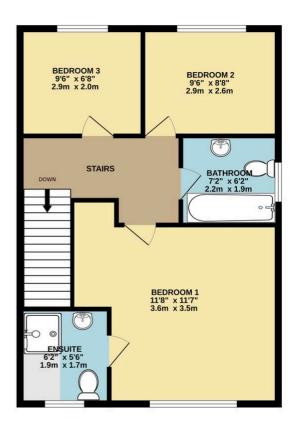

# **Bedroom One**

# 11' 8" x 11' 7" (3.56m x 3.53m)

A large double room part panelled walls, large upvc window to front, multiple power points, vertical blinds, wardrobe storage space, fully carpeted, warmed via single radiator.

#### **En-Suite Shower**

6' 2" x 5' 6" (1.88m x 1.68m)

A three piece en-suite shower room with walk in shower cubicle, low level w.c, wash basin, frosted upvc window, vertical blinds, ceiling spot lighting, tiled walls and flooring,

#### Bathroom

# 7' 2" x 6' 2" (2.18m x 1.88m)

A three piece bathroom suite with frosted upvc window, part tiled wall and fully tiled flooring, wash basin, low level w.c, bathtub with shower above and warmed via single radiator.

**Bedroom Two** 8' 8" x 9' 6" (2.64m x 2.90m)

# **Bedroom Three**

9' 6" x 6' 8" (2.90m x 2.03m)

A spacious bedroom with upvc window, multiple power points, fully carpeted and warmed via single radiator.

GROUND FLOOR

1ST FLOOR

Whilst every attempt has been made to ensure the accuracy of the floorplan contained here, measurements of doors, windows, rooms and any other items are approximate and no responsibility is taken for any error, omission or mis-statement. This plan is for illustrative purposes only and should be used as such by any prospective purchaser. The services, systems and appliances shown have not been tested and no guarantee as to their operability or efficiency can be given. Made with Metropic #2024