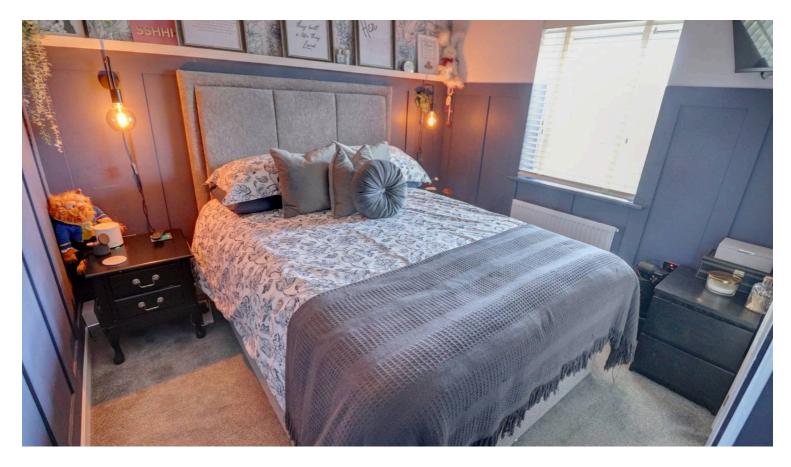

# **Bedroom One**

# 11' 8" x 11' 7" (3.56m x 3.53m)

A large double room part panelled walls, large upvc window to front, multiple power points, vertical blinds, wardrobe storage space, fully carpeted, warmed via single radiator.