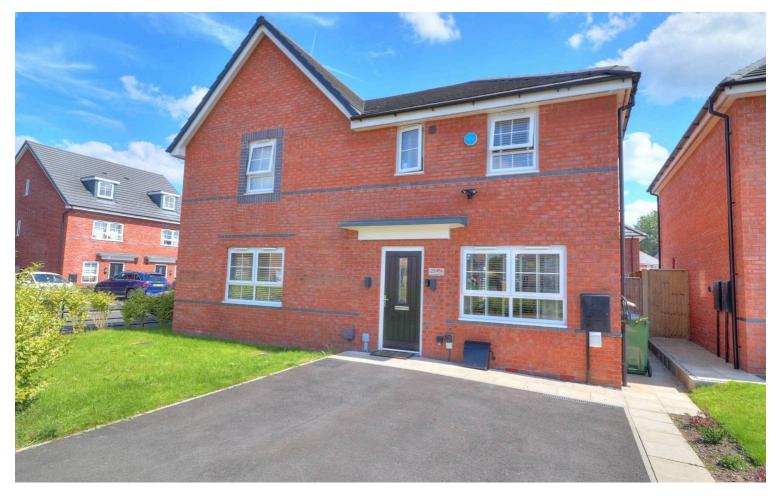

# 21 Brookbridge Road, Ince £210,000 Freehold

Two Car Driveway • Electric Charging Point • Guest W.C • En-Suite Shower Room • Artificial Grassed Lawn • Bespoke LED Lighting • Ideal First Time Buyers Property • Private Resident Play Area • Added Up Grades from Purchase

SITUATED ON THE NEW BARRATT HOMES "AMBERSWOOD RISE" ESTATE - Modern 3-bed semi-detached house perfect for first-time buyers. Features include an en-suite, guest W.C, LED lighting, 2-car driveway with electric charging point. Private rear garden with decking, shed, and al fresco dining area. Upgrades and community play area. Great lifestyle property. 8 Years NHBC Remaining. Council Tax band: B