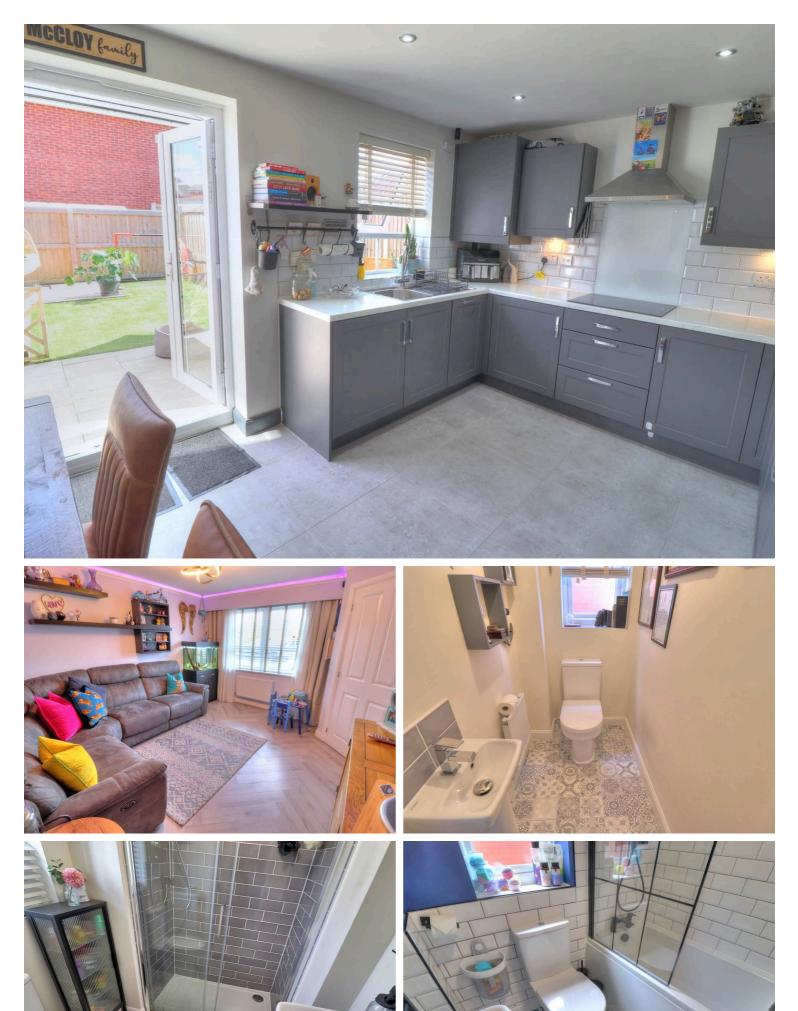

## Kitchen/Dining Room

# 14' 9" x 9' 10" (4.50m x 3.00m)

A large family kitchen diner with a range of fitted base and wall units, integrated appliances, ceiling spot lighting, upvc window and French doors both with vertical blinds, large work top, under unit lighting, extractor hood with light, grey wood effect laminate flooring, tiled splash back and warmed via single radiator.

## **Guest WC**

#### 3' 4" x 5' 5" (1.02m x 1.65m)

A guest WC with frosted upvc window, mosaic style floor tiles, wash basin and warmed via single radiator.

#### **En-Suite Shower**

6' 2" x 5' 6" (1.88m x 1.68m)

A three piece en-suite shower room with walk in shower cubicle, low level w.c, wash basin, frosted upvc window, vertical blinds, ceiling spot lighting, tiled walls and flooring,

#### Bathroom

# 7' 2" x 6' 2" (2.18m x 1.88m)

A three piece bathroom suite with frosted upvc window, part tiled wall and fully tiled flooring, wash basin, low level w.c, bathtub with shower above and warmed via single radiator.

## Lounge

12' 10" x 11' 8" (3.91m x 3.56m)

A large family room with upvc window to front, grey wood effect laminate flooring, multiple power points, bespoke ceiling LED lighting, wall mounted power and TV aerial points and warmed via single radiator.