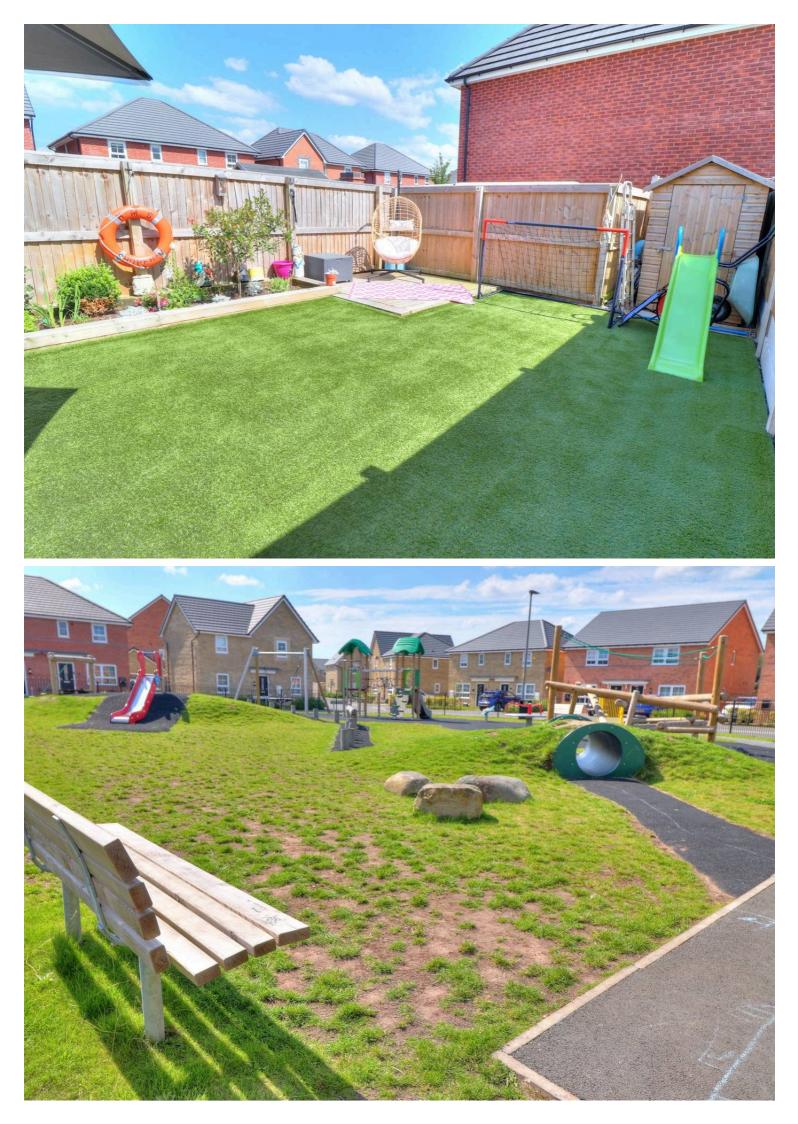

# **REAR GARDEN**

A large private rear garden with artificial grassed lawn, raised decking are for al fresco dining, wood fenced boarder, external power points, wood storage shed and external water faucet.

SITUATED ON THE NEW BARRATT HOMES "AMBERSWOOD RISE" ESTATE - Modern 3-bed semi-detached house perfect for first-time buyers. Features include an en-suite, guest W.C, LED lighting, 2-car driveway with electric charging point. Private rear garden with decking, shed, and al fresco dining area. Upgrades and community play area. Great lifestyle property. 8 Years NHBC Remaining. Council Tax band: B