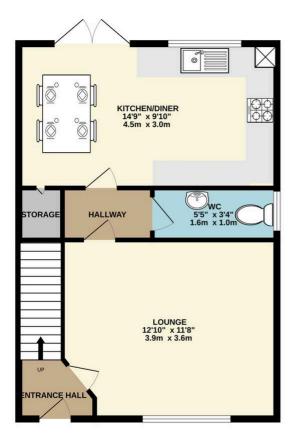

## Lounge

12' 10" x 11' 8" (3.91m x 3.56m)

A large family room with upvc window to front, grey wood effect laminate flooring, multiple power points, bespoke ceiling LED lighting, wall mounted power and TV aerial points and warmed via single radiator.

## Kitchen/Dining Room

# 14' 9" x 9' 10" (4.50m x 3.00m)

A large family kitchen diner with a range of fitted base and wall units, integrated appliances, ceiling spot lighting, upvc window and French doors both with vertical blinds, large work top, under unit lighting, extractor hood with light, grey wood effect laminate flooring, tiled splash back and warmed via single radiator.

## **Guest WC**

#### 3' 4" x 5' 5" (1.02m x 1.65m)

A guest WC with frosted upvc window, mosaic style floor tiles, wash basin and warmed via single radiator.

GROUND FLOOR

1ST FLOOR

Whilst every attempt has been made to ensure the accuracy of the floorplan contained here, measurements of doors, windows, rooms and any other items are approximate and no responsibility is taken for any error, omission or mis-statement. This plan is for illustrative purposes only and should be used as such by any prospective purchaser. The services, systems and appliances shown have not been tested and no guarantee as to their operability or efficiency can be given. Made with Metropic #2024