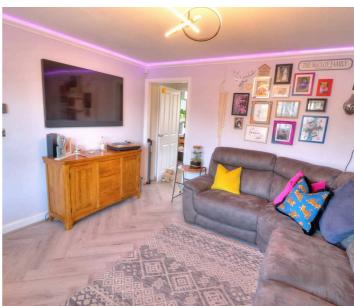

## Lounge

12' 10" x 11' 8" (3.91m x 3.56m)

A large family room with upvc window to front, grey wood effect laminate flooring, multiple power points, bespoke ceiling LED lighting, wall mounted power and TV aerial points and warmed via single radiator.