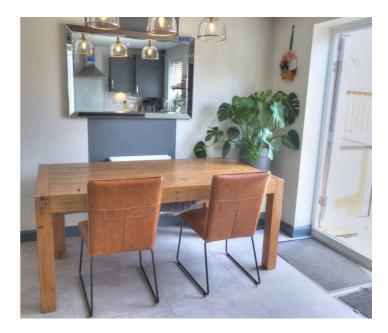

## Kitchen/Dining Room

# 14' 9" x 9' 10" (4.50m x 3.00m)

A large family kitchen diner with a range of fitted base and wall units, integrated appliances, ceiling spot lighting, upvc window and French doors both with vertical blinds, large work top, under unit lighting, extractor hood with light, grey wood effect laminate flooring, tiled splash back and warmed via single radiator.