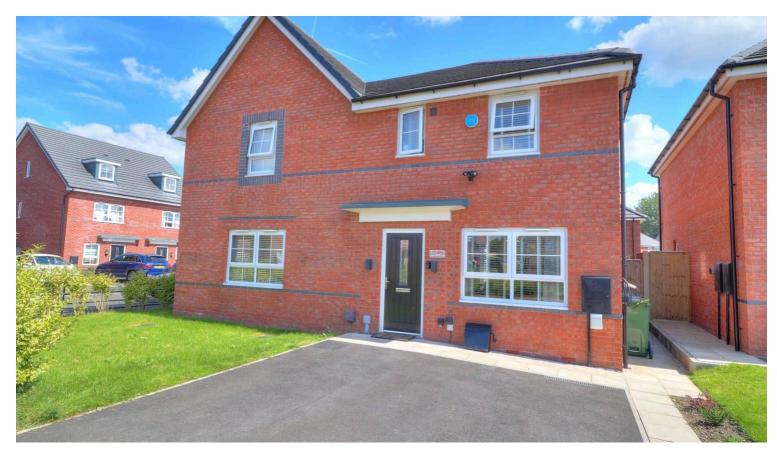

# 21 Brookbridge Road, Ince £210,000 Freehold

Two Car Driveway • Electric Charging Point • Guest W.C • En-Suite Shower Room • Artificial Grassed Lawn • Bespoke LED Lighting • Ideal First Time Buyers Property • Private Resident Play Area • Added Up Grades from Purchase

SITUATED ON THE NEW BARRATT HOMES "AMBERSWOOD RISE" ESTATE - Modern 3-bed semi-detached house perfect for first-time buyers. Features include an en-suite, guest W.C, LED lighting, 2-car driveway with electric charging point. Private rear garden with decking, shed, and al fresco dining area. Upgrades and community play area. Great lifestyle property. 8 Years NHBC Remaining. Council Tax band: B