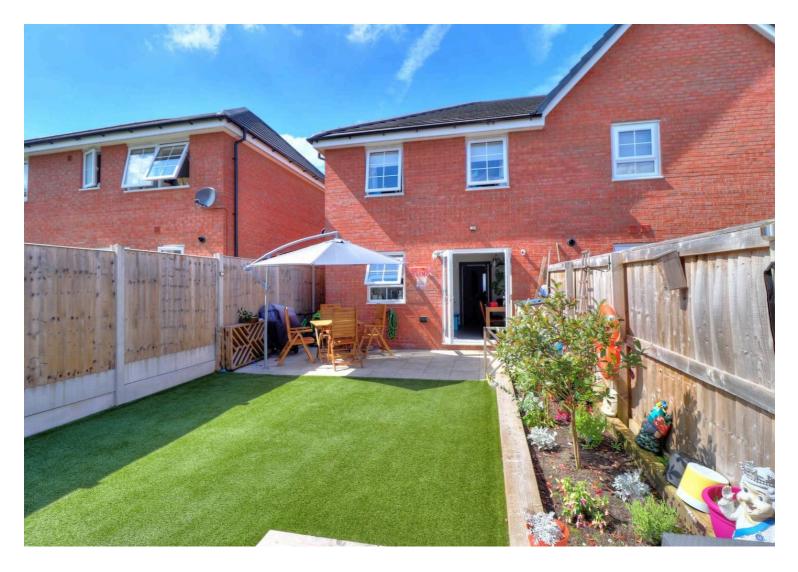

# **REAR GARDEN**

A large private rear garden with artificial grassed lawn, raised decking are for al fresco dining, wood fenced boarder, external power points, wood storage shed and external water faucet.