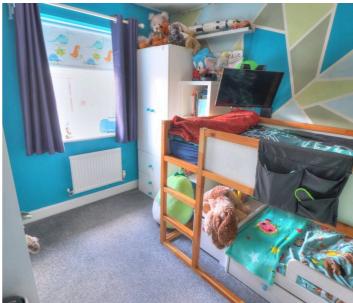

to front, multiple power points, vertical blinds, wardrobe storage space, fully carpeted, warmed via single radiator.







#### **En-Suite Shower**

6' 2" x 5' 6" (1.88m x 1.68m)

A three piece en-suite shower room with walk in shower cubicle, low level w.c, wash basin, frosted upvc window, vertical blinds, ceiling spot lighting, tiled walls and flooring,

#### Bathroom

# 7' 2" x 6' 2" (2.18m x 1.88m)

A three piece bathroom suite with frosted upvc window, part tiled wall and fully tiled flooring, wash basin, low level w.c, bathtub with shower above and warmed via single radiator.

**Bedroom Two** 8' 8" x 9' 6" (2.64m x 2.90m)

# **Bedroom Three**

9' 6" x 6' 8" (2.90m x 2.03m)

A spacious bedroom with upvc window, multiple power points, fully carpeted and warmed via single radiator.









# **REAR GARDEN**

A large private rear garden with artificial grassed lawn, raised decking are for al fresco dining, wood fenced boarder, external power points, wood storage shed and external water faucet.



GROUND FLOOR



1ST FLOOR



Whilst every attempt has been made to ensure the accuracy of the floorplan contained here, measurements of doors, windows, rooms and any other items are approximate and no responsibility is taken for any error, omission or mis-statement. This plan is for illustrative purposes only and should be used as such by any prospective purchaser. The services, systems and appliances shown have not been tested and no guarantee as to their operability or efficiency can be given. Made with Metropic #2024

You can include any text here. The text can be modified