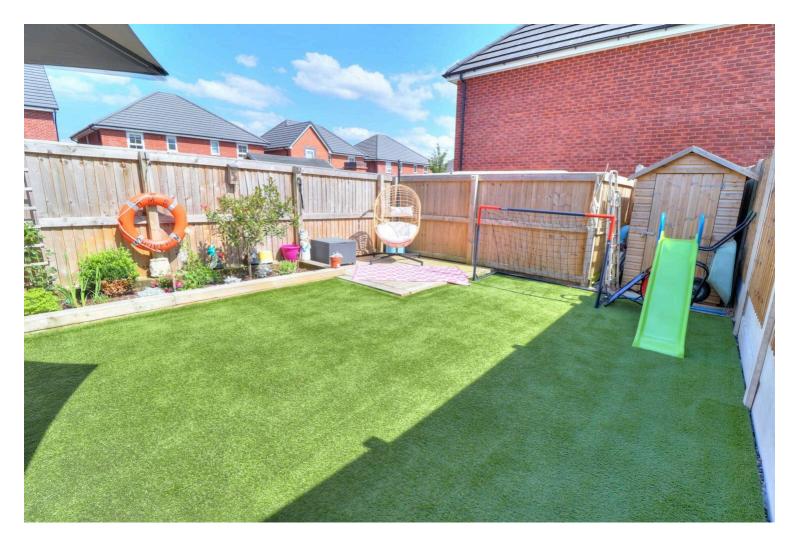

# **REAR GARDEN**

A large private rear garden with artificial grassed lawn, raised decking are for al fresco dining, wood fenced boarder, external power points, wood storage shed and external water faucet.