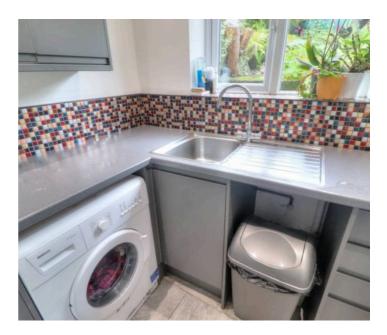

#### **Utility Room**

#### 4' 7" x 6' 8" (1.40m x 2.03m)

A useful utility room with work top space, sink under upvc window, plumbed for wash facilities, upvc door to rear garden and tiled flooring.