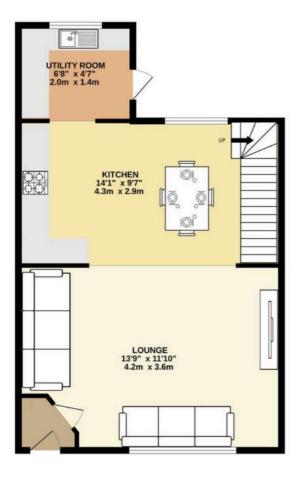

#### Lounge

13' 9" x 11' 10" (4.19m x 3.61m)

A spacious family lounge with stunning Yorkshire stone flooring, upvc window to front, exposed brick walls with wall up lights, original wood beamed ceiling, multiple power points, open plan to kitchen diner and warmed via single radiator.

#### Kitchen/Dining Room

#### 14' 1" x 9' 7" (4.29m x 2.92m)

A spacious kitchen diner with large work tops, a range of fitted base and wall units, integrated appliances, under counter lighting, exposed brick feature wall, original wood beamed ceiling, storage under stairs, Yorkshire stone flooring, upvc window to rear garden, warmed via single radiator and access to utility room.

#### **Utility Room**

#### 4' 7" x 6' 8" (1.40m x 2.03m)

A useful utility room with work top space, sink under upvc window, plumbed for wash facilities, upvc door to rear garden and tiled flooring.