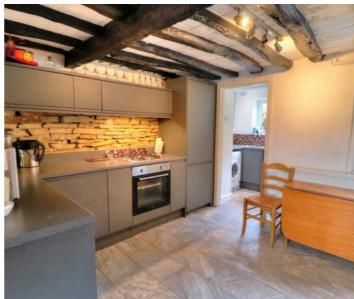

#### Lounge

13' 9" x 11' 10" (4.19m x 3.61m)

A spacious family lounge with stunning Yorkshire stone flooring, upvc window to front, exposed brick walls with wall up lights, original wood beamed ceiling, multiple power points, open plan to kitchen diner and warmed via single radiator.

#### Kitchen/Dining Room

#### 14' 1" x 9' 7" (4.29m x 2.92m)

A spacious kitchen diner with large work tops, a range of fitted base and wall units, integrated appliances, under counter lighting, exposed brick feature wall, original wood beamed ceiling, storage under stairs, Yorkshire stone flooring, upvc window to rear garden, warmed via single radiator and access to utility room.