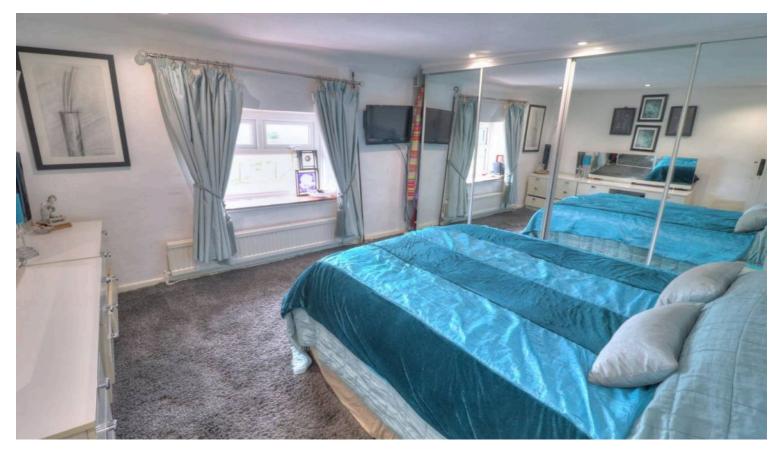

#### Bedroom One

12' 5" x 11' 8" (3.78m x 3.56m)

A large double room with upvc window enjoying stunning views, built in wardrobes, ceiling spot lighting, multiple power point, fully carpeted and warmed via single radiator.