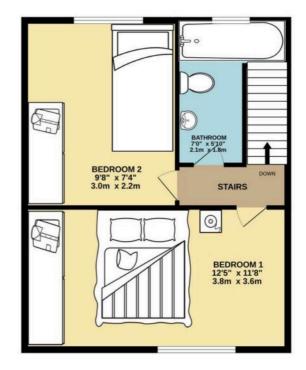

#### Bathroom

#### 7' 0" x 5' 10" (2.13m x 1.78m)

A three piece bathroom suite with shower over bath tub, low level w.c, wash basin, tiled floor and walls, heated towel rail, frosted upvc window and ceiling spot lighting.

#### Bedroom One

12' 5" x 11' 8" (3.78m x 3.56m)

A large double room with upvc window enjoying stunning views, built in wardrobes, ceiling spot lighting, multiple power point, fully carpeted and warmed via single radiator.

## Bedroom Two

9' 8" x 7' 4" (2.95m x 2.24m)

A single bedroom with upvc window to rear enjoying views of the garden, built in wardrobes, multiple power points, ceiling spot lighting and warmed via single radiator.