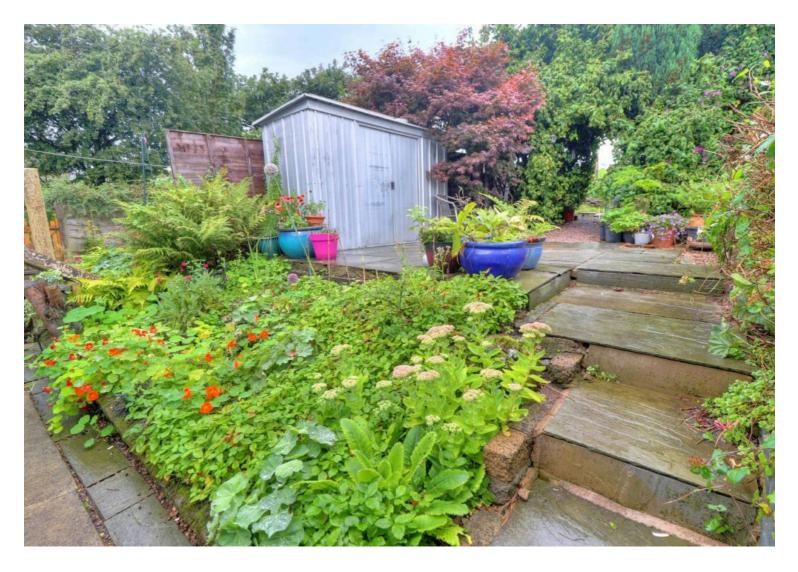

### **REAR GARDEN**

A large three tiered garden with flagged patio area ideal for al fresco dining, metal storage shed, well stocked flower beds, mature tress and shrubs, feature flagged patio enjoying stunning views and green fields.