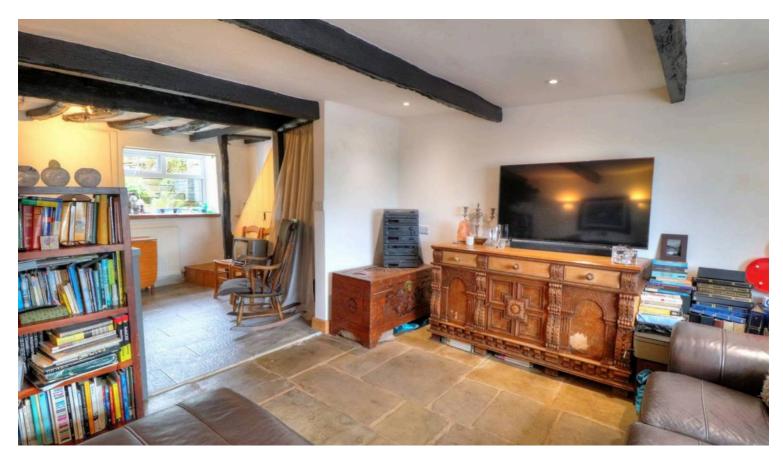

#### Lounge

13' 9" x 11' 10" (4.19m x 3.61m)

A spacious family lounge with stunning Yorkshire stone flooring, upvc window to front, exposed brick walls with wall up lights, original wood beamed ceiling, multiple power points, open plan to kitchen diner and warmed via single radiator.