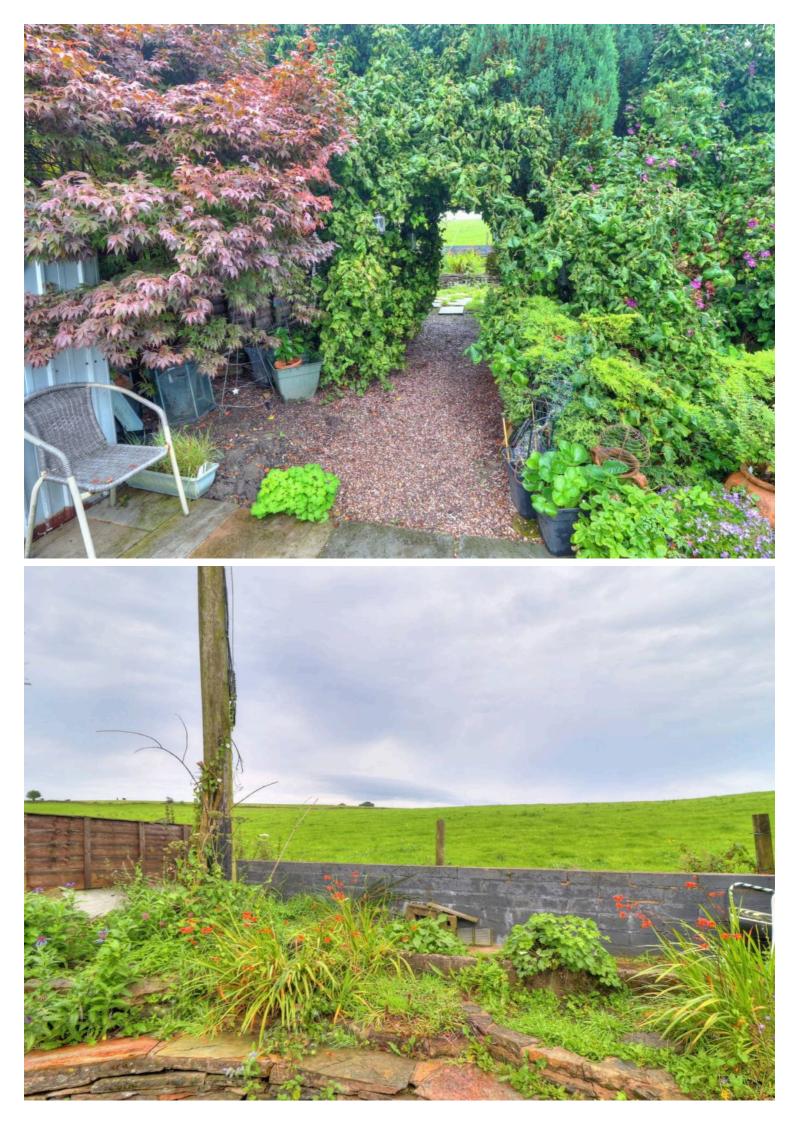

### **REAR GARDEN**

A large three tiered garden with flagged patio area ideal for al fresco dining, metal storage shed, well stocked flower beds, mature tress and shrubs, feature flagged patio enjoying stunning views and green fields.