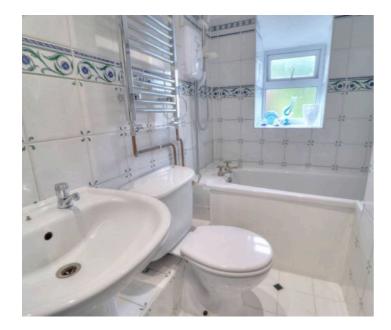

#### Bathroom

#### 7' 0" x 5' 10" (2.13m x 1.78m)

A three piece bathroom suite with shower over bath tub, low level w.c, wash basin, tiled floor and walls, heated towel rail, frosted upvc window and ceiling spot lighting.