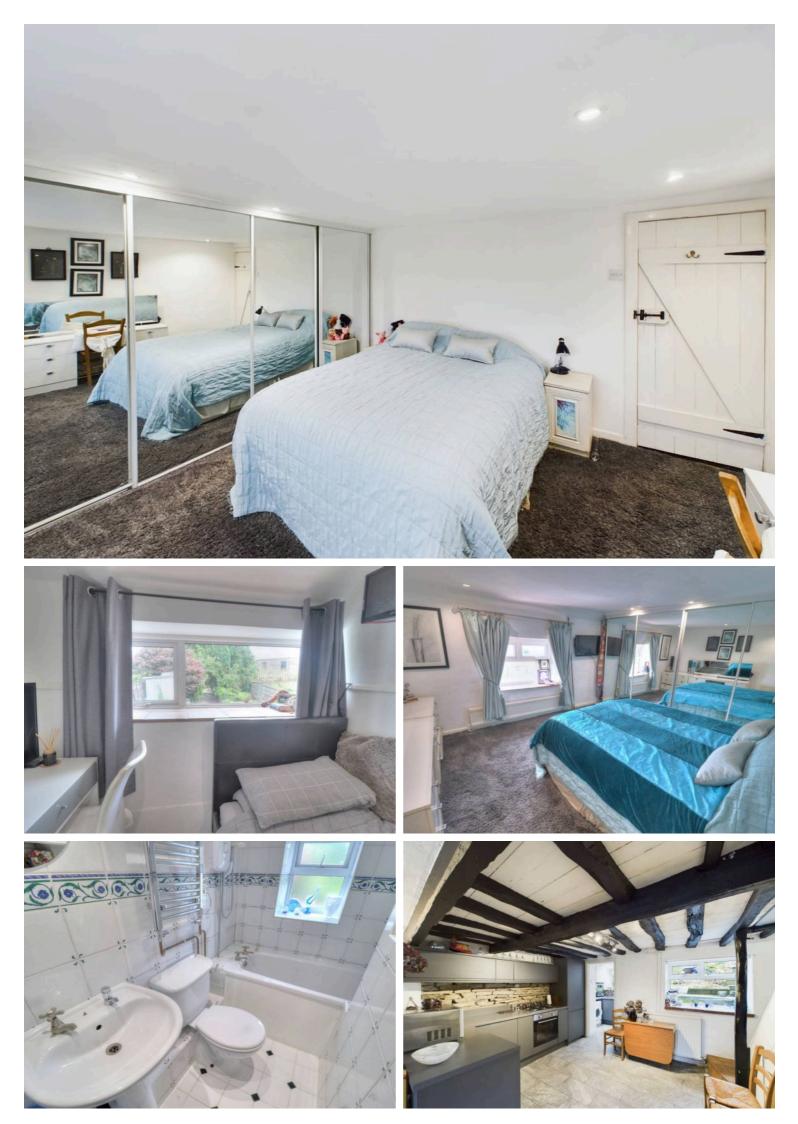

#### Bedroom One

12' 5" x 11' 8" (3.78m x 3.56m)

A large double room with upvc window enjoying stunning views, built in wardrobes, ceiling spot lighting, multiple power point, fully carpeted and warmed via single radiator.

## Bedroom Two

9' 8" x 7' 4" (2.95m x 2.24m)

A single bedroom with upvc window to rear enjoying views of the garden, built in wardrobes, multiple power points, ceiling spot lighting and warmed via single radiator.

#### Bathroom

#### 7' 0" x 5' 10" (2.13m x 1.78m)

A three piece bathroom suite with shower over bath tub, low level w.c, wash basin, tiled floor and walls, heated towel rail, frosted upvc window and ceiling spot lighting.