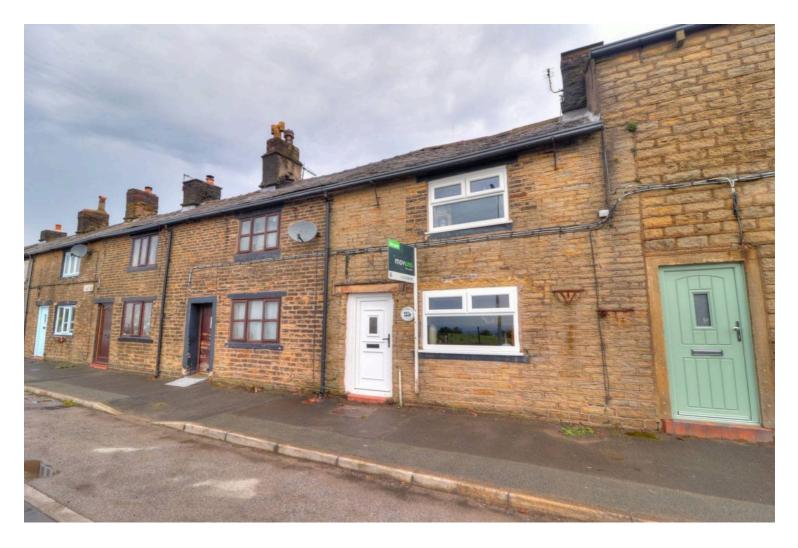

# April Cottage, Chorley Old Road, Horwich £189,995 Freehold

Tradition Stone Cottage • Feature Exposed Brick Internal Walls • Newly Fit Kitchen • Utility Room • Grade 2 Listed
• Tiered Garden • Stunning Views Front and Back • Open Plan Lounge Kitchen Diner • Original Features
Maintained • Yorkshire Stone Flooring

Beautiful 2-bed terraced cottage in sought-after village. Stunning stone exterior with modern interior features. Tiered garden with panoramic views, flagged patio, and storage shed. Perfect blend of history and modernity, maintained to high standard. Ease of access with street parking for multiple cars. Council Tax band: C