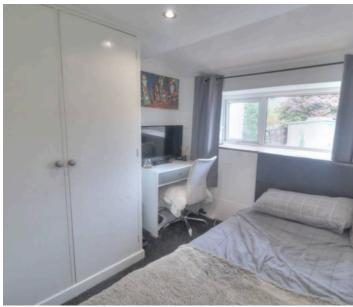

## Bedroom Two

9' 8" x 7' 4" (2.95m x 2.24m)

A single bedroom with upvc window to rear enjoying views of the garden, built in wardrobes, multiple power points, ceiling spot lighting and warmed via single radiator.