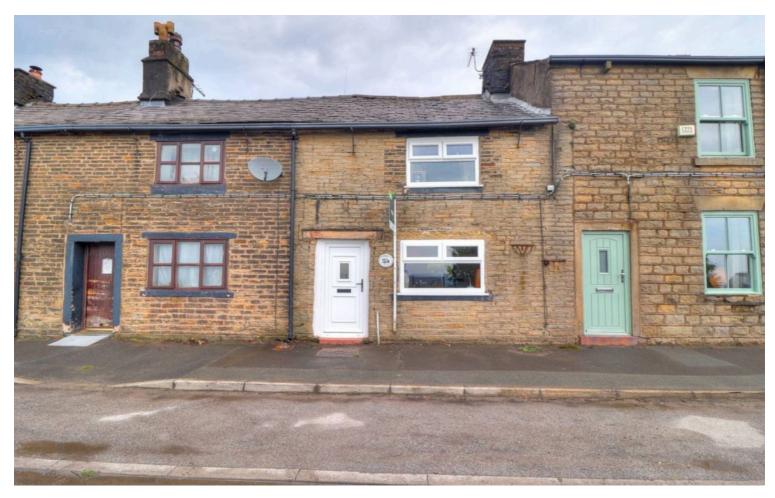

# April Cottage, Chorley Old Road, Horwich £189,995 Freehold

Tradition Stone Cottage • Feature Exposed Brick Internal Walls • Newly Fit Kitchen • Utility Room • Grade 2 Listed
• Tiered Garden • Stunning Views Front and Back • Open Plan Lounge Kitchen Diner • Original Features
Maintained • Yorkshire Stone Flooring

Beautiful 2-bed terraced cottage in sought-after village. Stunning stone exterior with modern interior features. Tiered garden with panoramic views, flagged patio, and storage shed. Perfect blend of history and modernity, maintained to high standard. Ease of access with street parking for multiple cars. Council Tax band: C