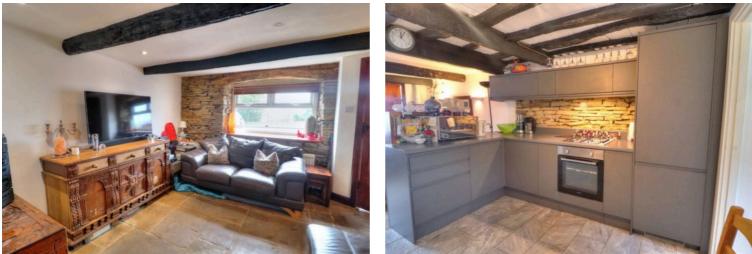

#### Lounge

13' 9" x 11' 10" (4.19m x 3.61m)

A spacious family lounge with stunning Yorkshire stone flooring, upvc window to front, exposed brick walls with wall up lights, original wood beamed ceiling, multiple power points, open plan to kitchen diner and warmed via single radiator.

#### 14' 1" x 9' 7" (4.29m x 2.92m)

A spacious kitchen diner with large work tops, a range of fitted base and wall units, integrated appliances, under counter lighting, exposed brick feature wall, original wood beamed ceiling, storage under stairs, Yorkshire stone flooring, upvc window to rear garden, warmed via single radiator and access to utility room.