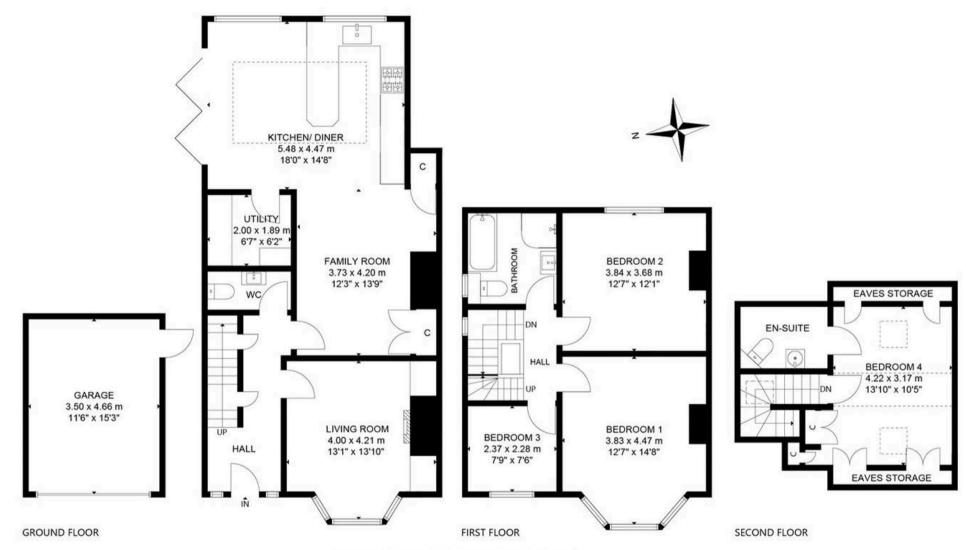

## **Accommodation comprises:**

**Ground Floor:** Entrance Hallway, Cloakroom/WC, Sitting Room, Family Room opening to Dining Kitchen, Utility Room.

**First Floor:** Landing, Bedroom one, Bedroom two, Bedroom three/ Home Office, Family Bathroom.

**Second Floor:** Bedroom 4, Ensuite WC.

Outside: Front town garden, side and rear lawn garden, garden room/Gym/home office.

Council Tax band: D

Tenure: Freehold

EPC Energy Efficiency Rating: C

EPC Environmental Impact Rating: C

62 BEATTY AVENUE, JESMOND, NEWCASTLE-UPON-TYNE
NOT TO SCALE - FOR ILLUSTRATIVE PURPOSES ONLY
APPROXIMATE GROSS INTERNAL FLOOR AREA 1,572 SQ FT / 146 SQ M
All measurements and fixtures including doors and windows are
approximate and should be independently verified.
Copyright © Nest Marketing
www.nest-marketing.co.uk