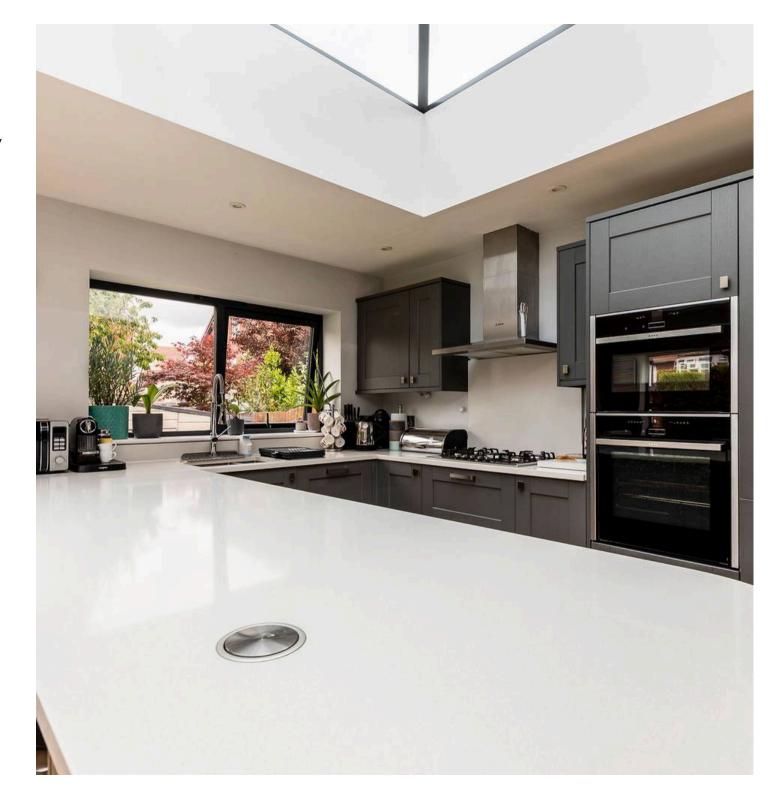

## **Accommodation comprises:**

**Ground Floor:** Entrance Hallway, Cloakroom/WC, Sitting Room, Family Room opening to Dining Kitchen, Utility Room.

**First Floor:** Landing, Bedroom one, Bedroom two, Bedroom three/ Home Office, Family Bathroom.