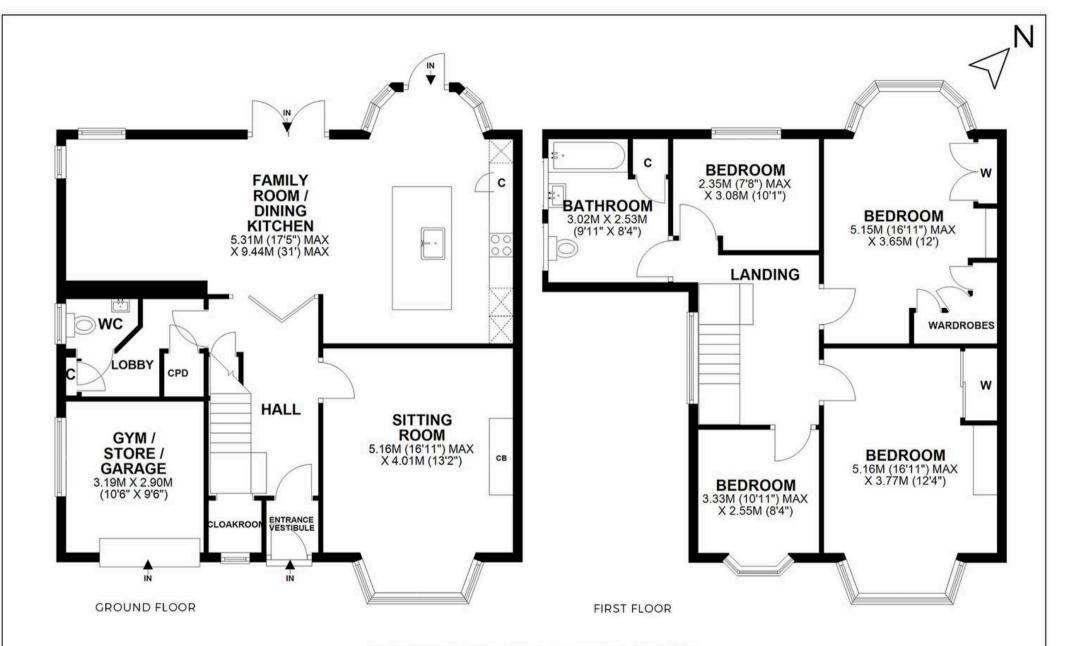

## **67 QUEENS TERRACE, JESMOND, NE2 2PC**

APPROXIMATE GROSS INTERNAL AREA 142 SQ M 1532 SQ FT - NOT TO SCALE - FOR ILLUSTRATIVE PURPOSES ONLY All measurements and fixtures including doors and windows are approximate and should be independently verified.