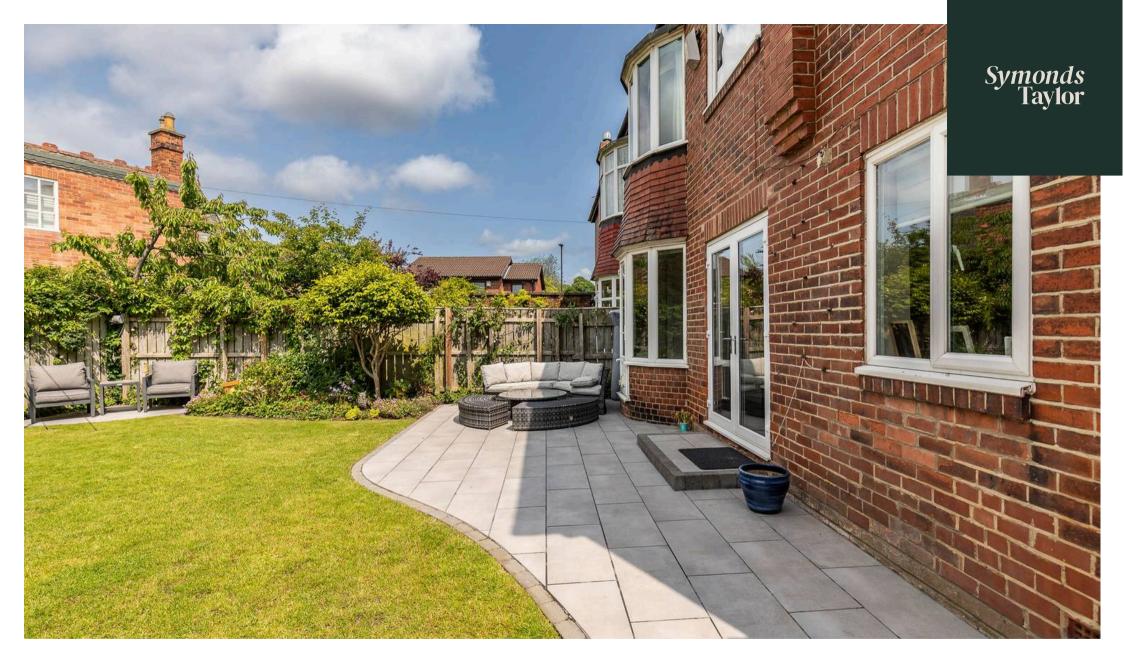

**Outside:** Front town garden, driveway, off street parking, integral garage area/store/gym, rear west facing lawn garden, paved sun terrace.

Council Tax band: E

Tenure: Freehold

EPC Energy Efficiency Rating: C