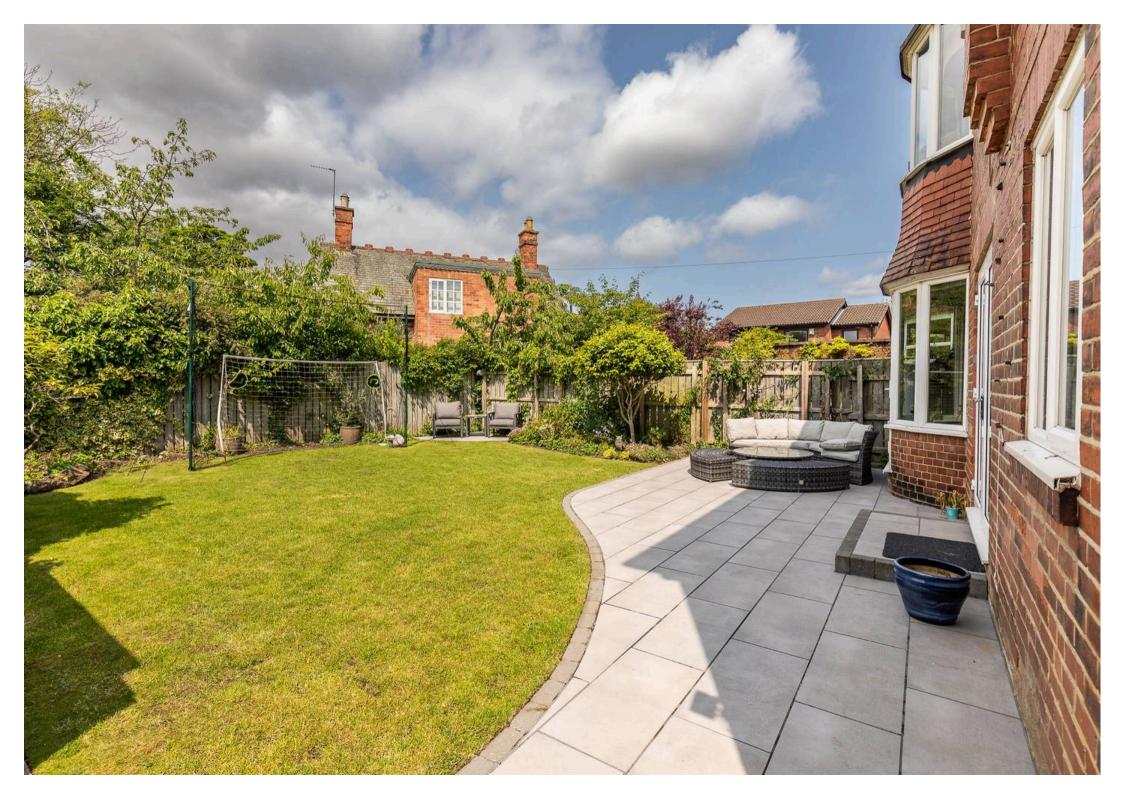

**Outside:** Front town garden, driveway, off street parking, integral garage area/store/gym, rear west facing lawn garden, paved sun terrace.

Council Tax band: E

Tenure: Freehold

EPC Energy Efficiency Rating: C