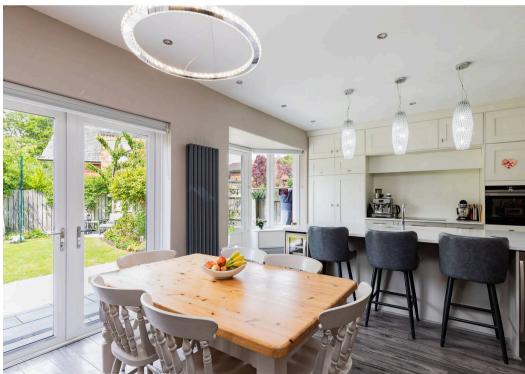

## **Accommodation comprises:**

**Ground floor:** Entrance vestibule, hallway, sitting room, family room/dining kitchen, inner hallway, cloakroom, wc.

**First Floor:** Landing, principal bedroom, bedroom 2, bedroom 3, bedroom 4, family bathroom.

**Outside:** Front town garden, driveway, off street parking, integral garage area/store/gym, rear west facing lawn garden, paved sun terrace.

Council Tax band: E

Tenure: Freehold

EPC Energy Efficiency Rating: C