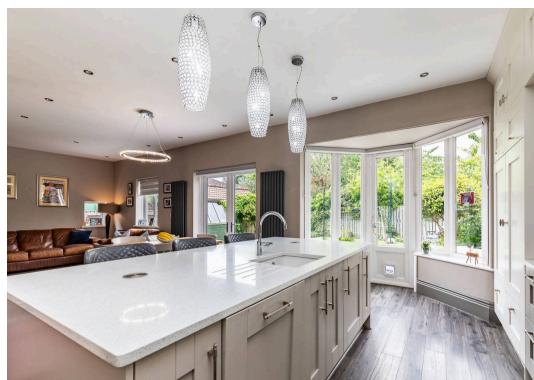

## **Accommodation comprises:**

**Ground floor:** Entrance vestibule, hallway, sitting room, family room/dining kitchen, inner hallway, cloakroom, wc.

**First Floor:** Landing, principal bedroom, bedroom 2, bedroom 3, bedroom 4, family bathroom.