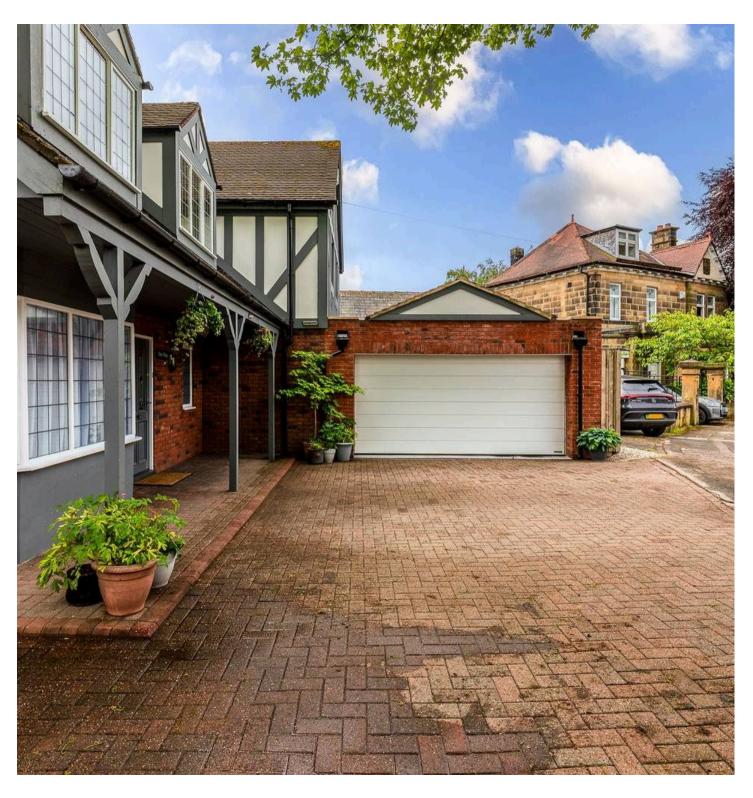

**Outside:** Block paved driveway, ample off street parking, attached double garage, walled rear lawn garden, mature borders, paved sun terrace.

Council Tax band: G

Tenure: Freehold

EPC Energy Efficiency Rating: C