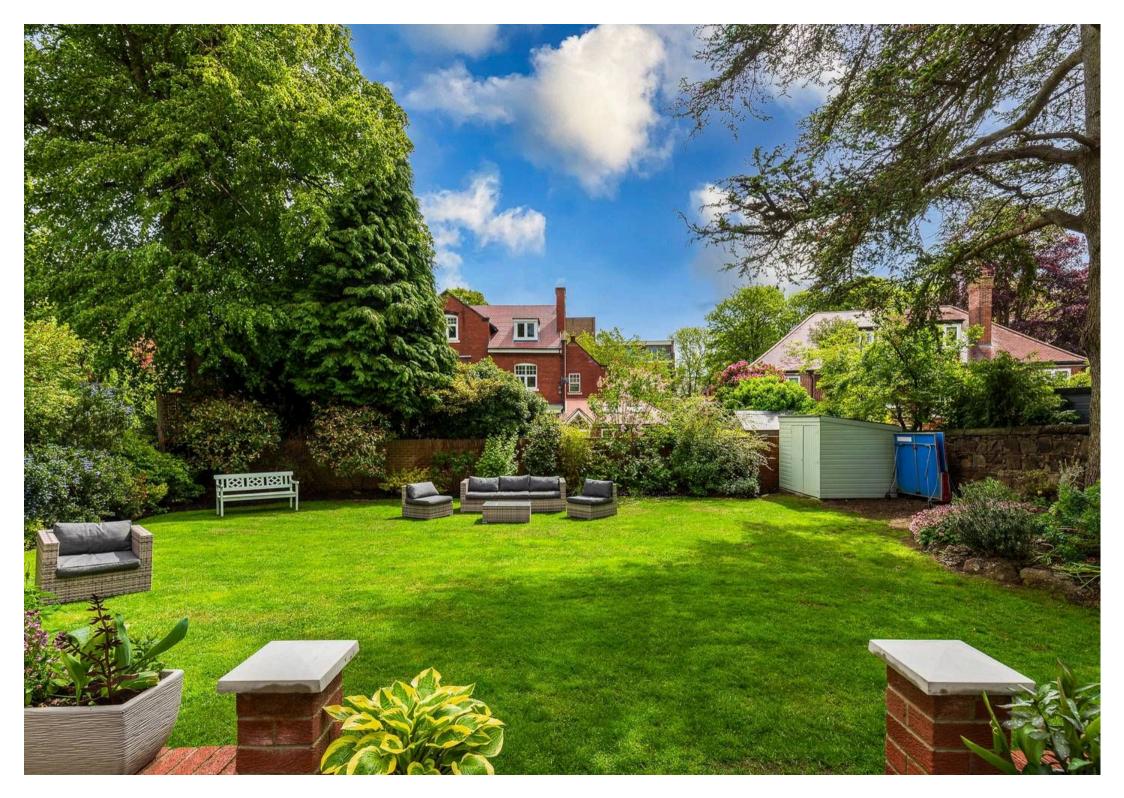

**Outside:** Block paved driveway, ample off street parking, attached double garage, walled rear lawn garden, mature borders, paved sun terrace.

Council Tax band: G

Tenure: Freehold

EPC Energy Efficiency Rating: C