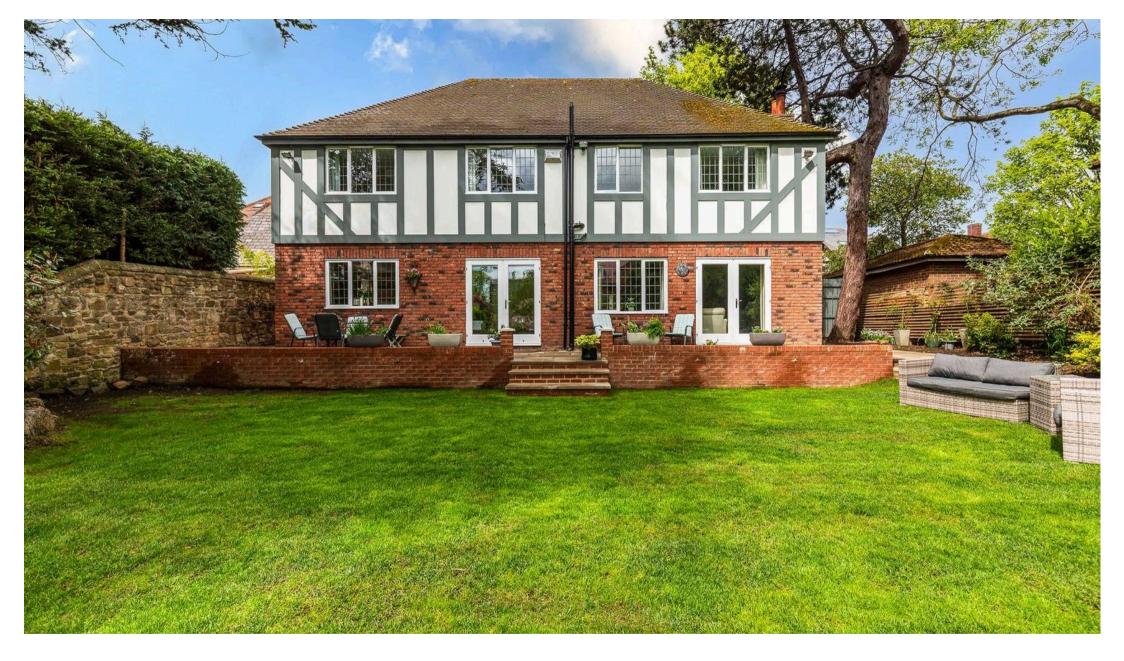

## Tudor Lodge, Roseworth Crescent

Gosforth, Newcastle Upon Tyne

Tudor Lodge is a most impressive and versatile detached family home was built in 1988 enjoying a generous corner site on an exclusive road in the heart of central Gosforth with amazing rear garden which will appeal to a wide range of regional and national buyers and where an early internal inspection is essential to fully appreciate all that this home offers.

**Outside:** Block paved driveway, ample off street parking, attached double garage, walled rear lawn garden, mature borders, paved sun terrace.

Council Tax band: G

Tenure: Freehold

EPC Energy Efficiency Rating: C