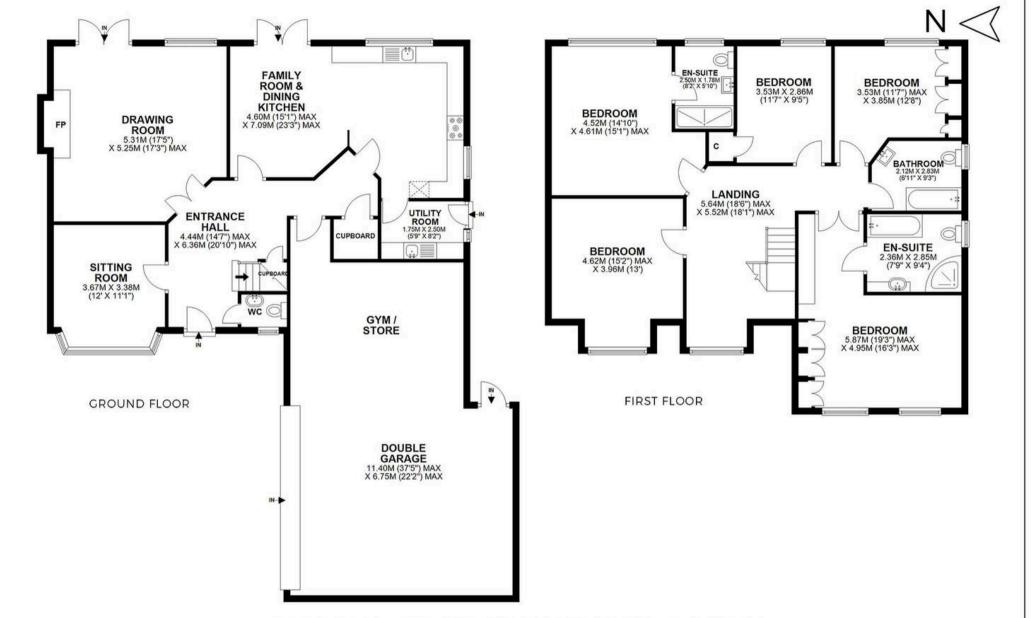

## TUDOR LODGE, ROSEWORTH CRESCENT, GOSFORTH, NE3 1NR

APPROXIMATE GROSS INTERNAL AREA 281 SQ M 3025 SQ FT - NOT TO SCALE - FOR ILLUSTRATIVE PURPOSES ONLY All measurements and fixtures including doors and windows are approximate and should be independently verified.