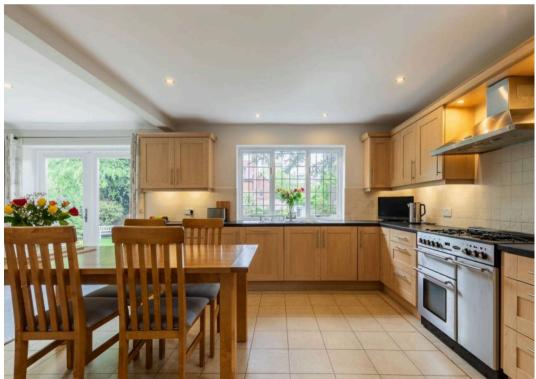

## **Accommodation comprises:**

Ground floor: Reception hallway, cloakroom/wc, drawing room, sitting room/home office, open plan family room & dining kitchen, utility room, gym/store.

**First floor:** Gallery landing, principal bedroom, dressing area, ensuite bathroom, bedroom 2, ensuite shower room, bedroom 3, bedroom 4, bedroom 5, family bathroom.