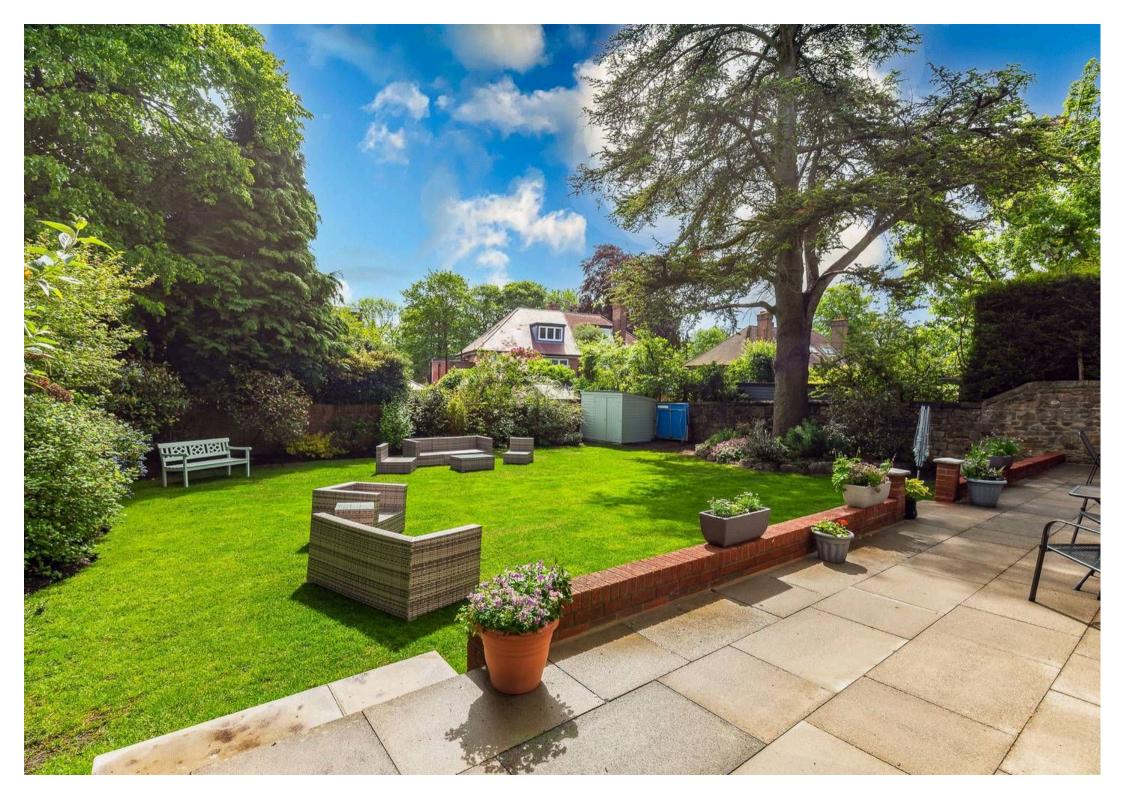

**Outside:** Block paved driveway, ample off street parking, attached double garage, walled rear lawn garden, mature borders, paved sun terrace.

Council Tax band: G

Tenure: Freehold

EPC Energy Efficiency Rating: C