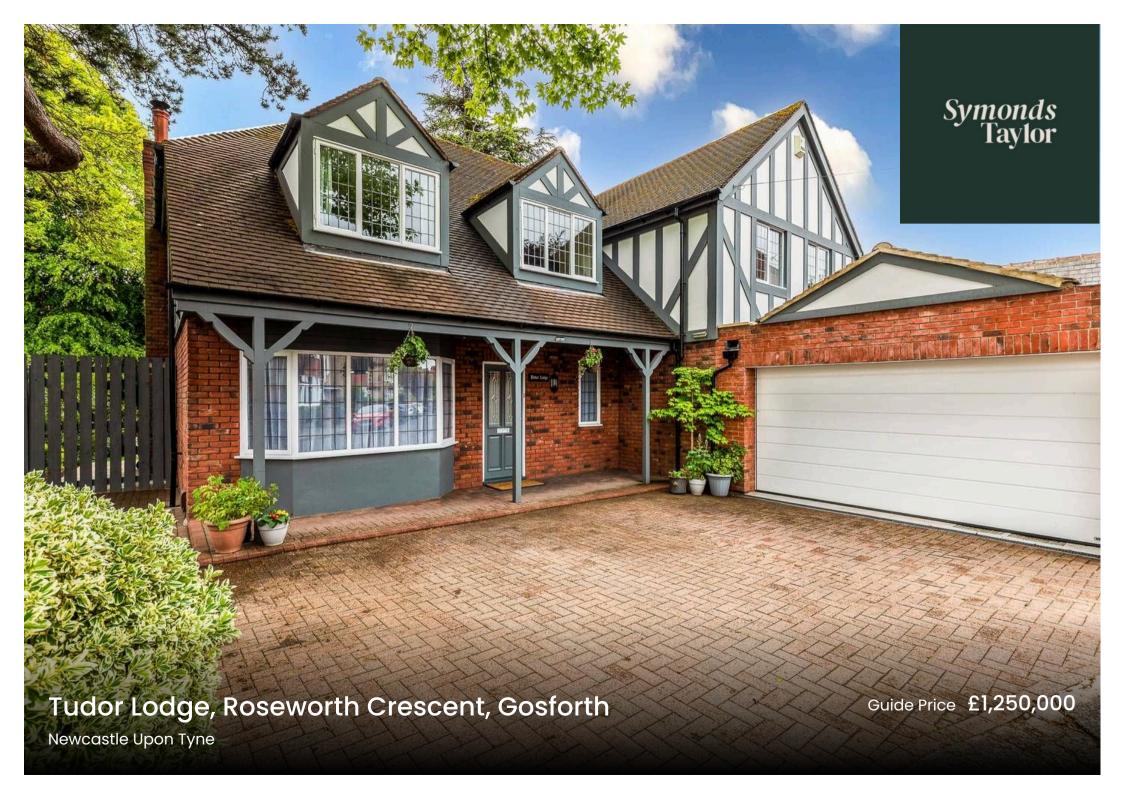

## Tudor Lodge, Roseworth Crescent

Gosforth, Newcastle Upon Tyne

Tudor Lodge is a most impressive and versatile detached family home was built in 1988 enjoying a generous corner site on an exclusive road in the heart of central Gosforth with amazing rear garden which will appeal to a wide range of regional and national buyers and where an early internal inspection is essential to fully appreciate all that this home offers.

**Outside:** Block paved driveway, ample off street parking, attached double garage, walled rear lawn garden, mature borders, paved sun terrace.

Council Tax band: G

Tenure: Freehold

EPC Energy Efficiency Rating: C