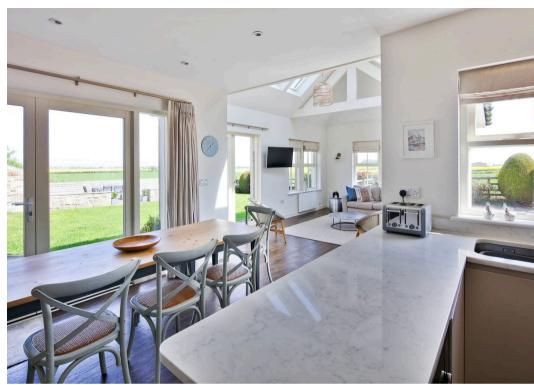

## **Accommodation comprises:**

**Ground floor:** Reception hallway, sitting room, dining kitchen, open plan living area, utility room, bedroom 4, shower room/wc.

**First floor:** Landing, principal bedroom, ensuite shower room/wc, bedroom 2, ensuite shower room, bedroom 3, family bathroom/wc.