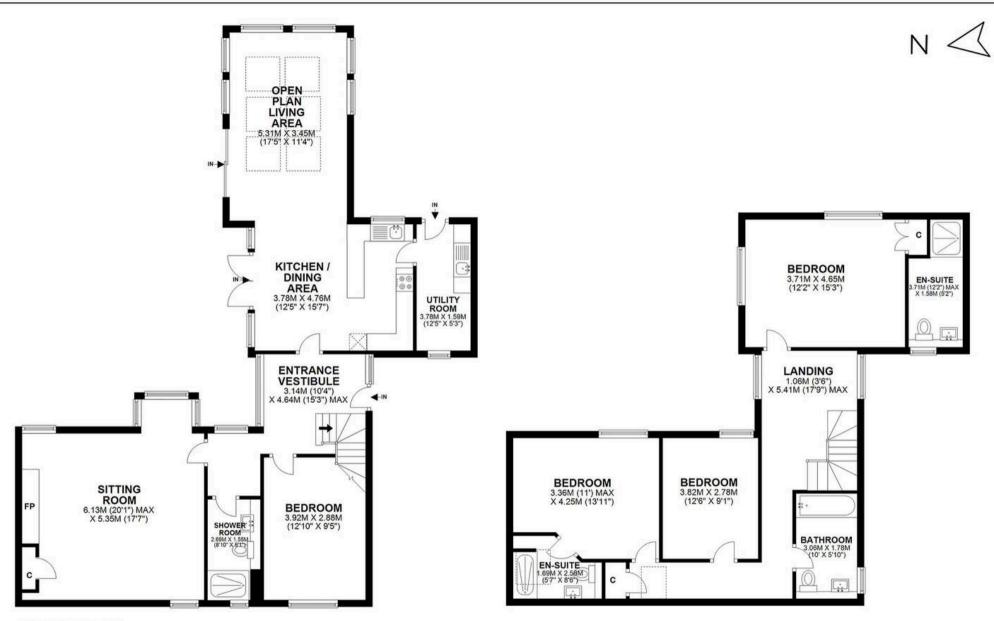

## **Accommodation comprises:**

**Ground floor:** Reception hallway, sitting room, dining kitchen, open plan living area, utility room, bedroom 4, shower room/wc.

**First floor:** Landing, principal bedroom, ensuite shower room/wc, bedroom 2, ensuite shower room, bedroom 3, family bathroom/wc.

## SOUTH VIEW, 8 ELFORD FARM COTTAGES, SEAHOUSES, NE68 7UT

FIRST FLOOR

APPROXIMATE GROSS INTERNAL AREA 177 SQ M 1909 SQ FT - NOT TO SCALE - FOR ILLUSTRATIVE PURPOSES ONLY All measurements and fixtures including doors and windows are approximate and should be independently verified.