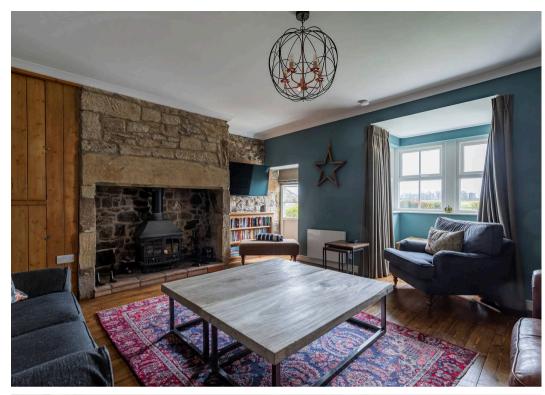

## **Accommodation comprises:**

**Ground floor:** Reception hallway, sitting room, dining kitchen, open plan living area, utility room, bedroom 4, shower room/wc.

**First floor:** Landing, principal bedroom, ensuite shower room/wc, bedroom 2, ensuite shower room, bedroom 3, family bathroom/wc.