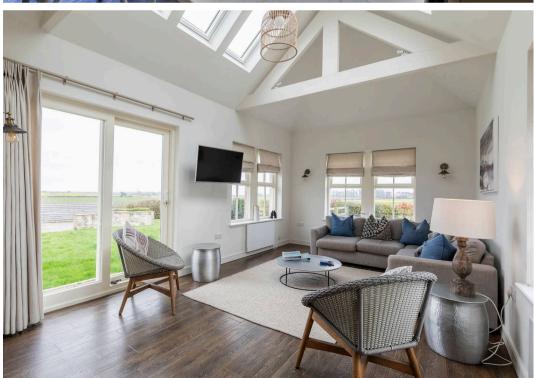

## **Accommodation comprises:**

**Ground floor:** Reception hallway, sitting room, dining kitchen, open plan living area, utility room, bedroom 4, shower room/wc.

**First floor:** Landing, principal bedroom, ensuite shower room/wc, bedroom 2, ensuite shower room, bedroom 3, family bathroom/wc.

**Outside:** Shared access, parking, lawn garden, paved sun terrace, beautiful views.

Council Tax band: G

Tenure: Freehold

**GROUND FLOOR** 