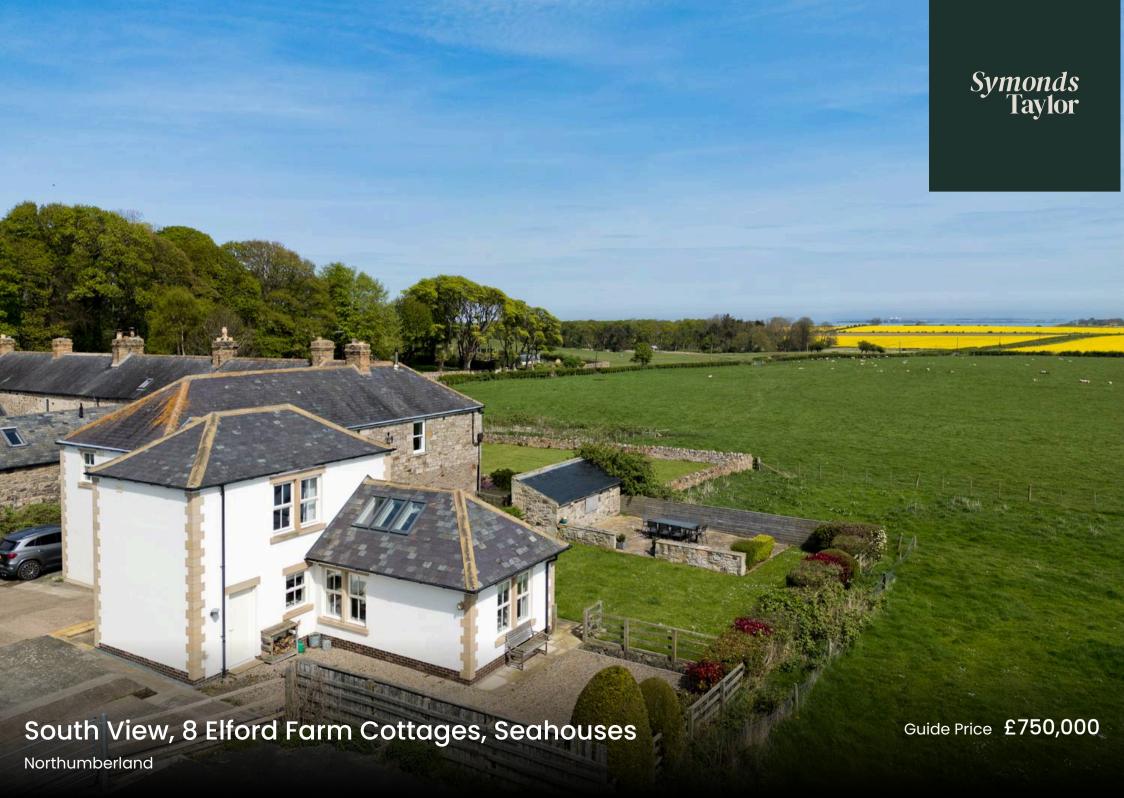

## South View, 8 Elford Farm Cottages

Seahouses, Northumberland

South View is a beautifully presented and versatile property that's been a successful holiday home for many years and enjoys a great setting close to the coast between Seahouses and Bamburgh ideal as a business or wonderful family home.

**Outside:** Shared access, parking, lawn garden, paved sun terrace, beautiful views.

Council Tax band: G

Tenure: Freehold

**GROUND FLOOR** 