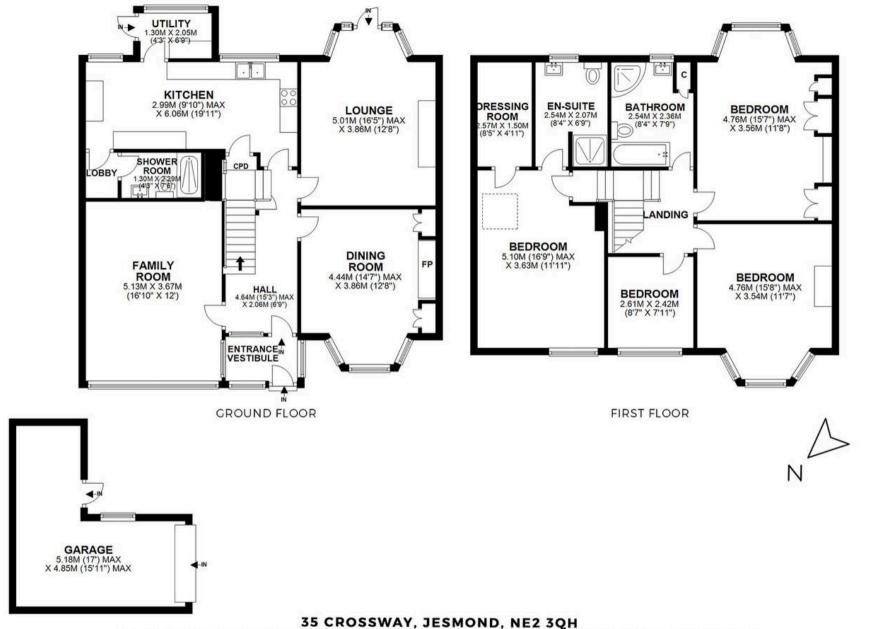

## **Accommodation comprises:**

**Ground Floor:** Entrance Porch, Hallway, Sitting Room, Dining Room, Family Room, Kitchen, Inner Lobby, Shower Room/WC, Rear Porch.

**First Floor:** Landing, Principal Bedroom, Bedroom 2, Bedroom 3, Bedroom 4, Ensuite Shower Room, Walk-in Wardrobe, Family Bathroom.

**Outside:** Driveway, Off-Street Parking, Single Garage, Front Town Garden, Rear Lawn Garden.

Council Tax band: E

Tenure: Freehold

APPROXIMATE GROSS INTERNAL AREA 175 SQ M 1888 SQ FT - NOT TO SCALE - FOR ILLUSTRATIVE PURPOSES ONLY All measurements and fixtures including doors and windows are approximate and should be independently verified.