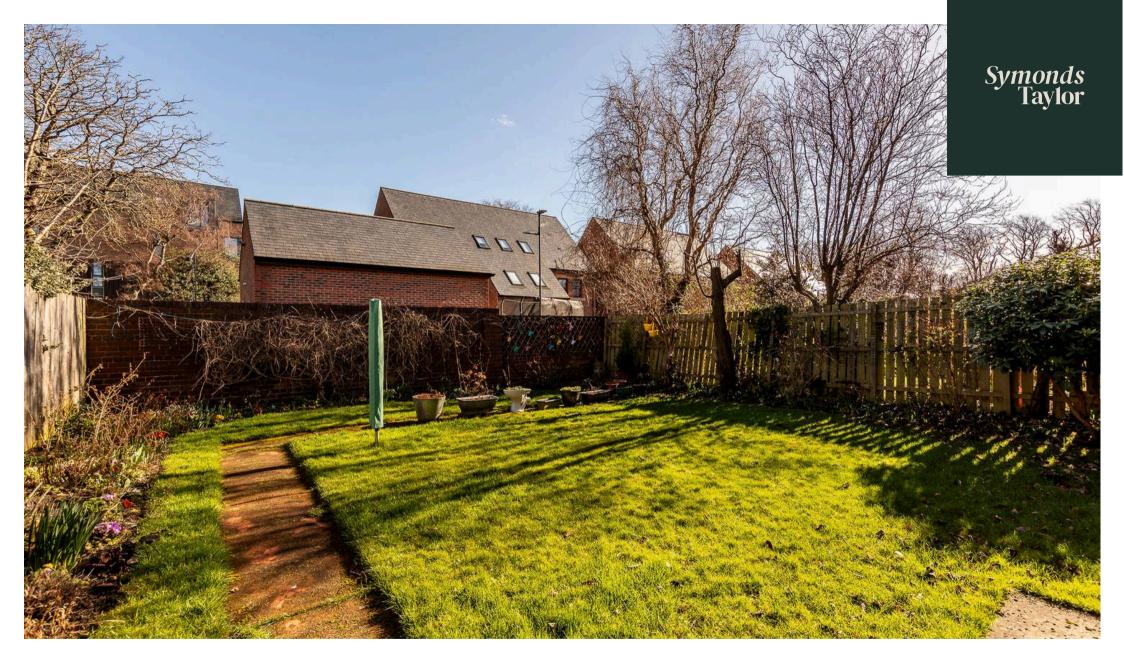

**Outside:** Driveway, Off-Street Parking, Single Garage, Front Town Garden, Rear Lawn Garden.

Council Tax band: E

Tenure: Freehold

APPROXIMATE GROSS INTERNAL AREA 175 SQ M 1888 SQ FT - NOT TO SCALE - FOR ILLUSTRATIVE PURPOSES ONLY All measurements and fixtures including doors and windows are approximate and should be independently verified.