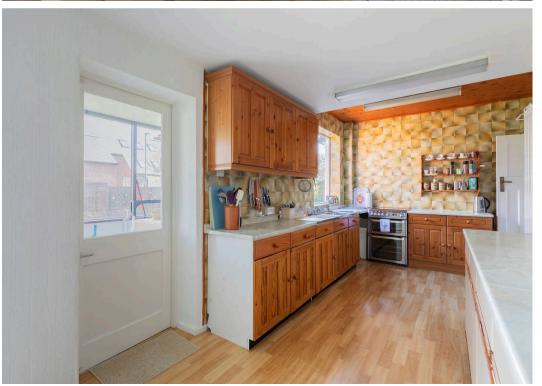

## **Accommodation comprises:**

**Ground Floor:** Entrance Porch, Hallway, Sitting Room, Dining Room, Family Room, Kitchen, Inner Lobby, Shower Room/WC, Rear Porch.

**First Floor:** Landing, Principal Bedroom, Bedroom 2, Bedroom 3, Bedroom 4, Ensuite Shower Room, Walk-in Wardrobe, Family Bathroom.