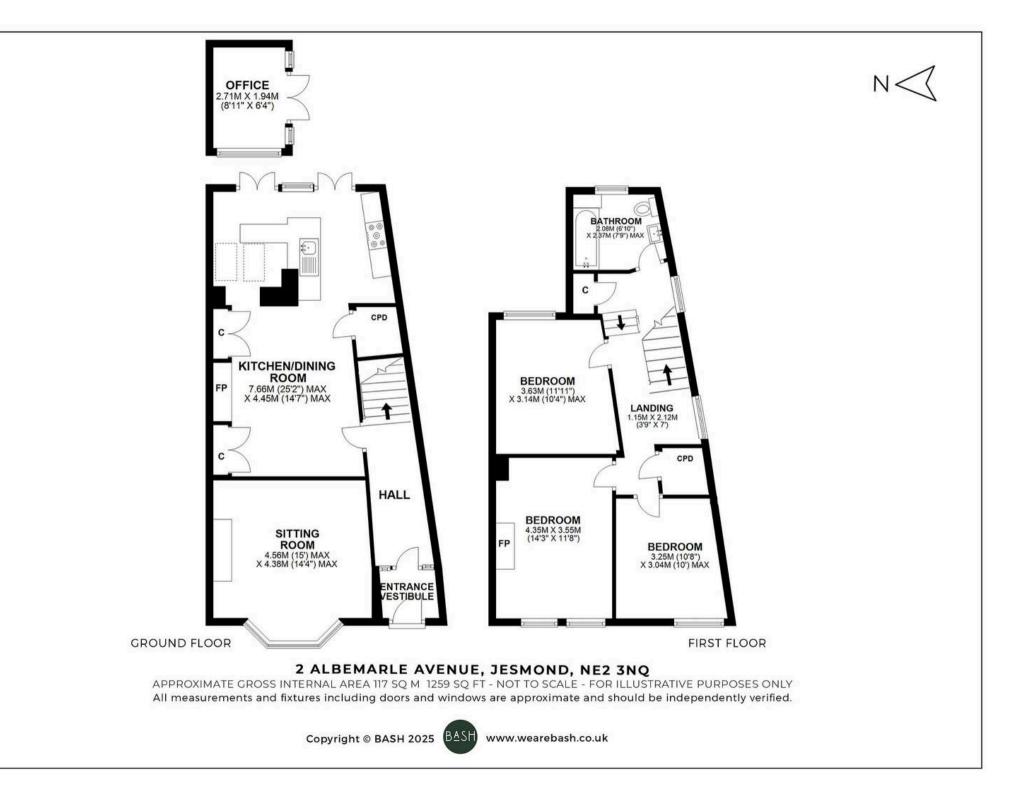

## Accommodation comprises:

**Ground Floor:** Entrance Vestibule, Hallway, Sitting Room, Open Plan Dining Kitchen.

**First Floor:** Landing, Principal Bedroom, Bedroom 2, Bedroom 3, Family Bathroom.

**Outside:** Front Town Garden, Rear Courtyard, Self Contained Home Office.