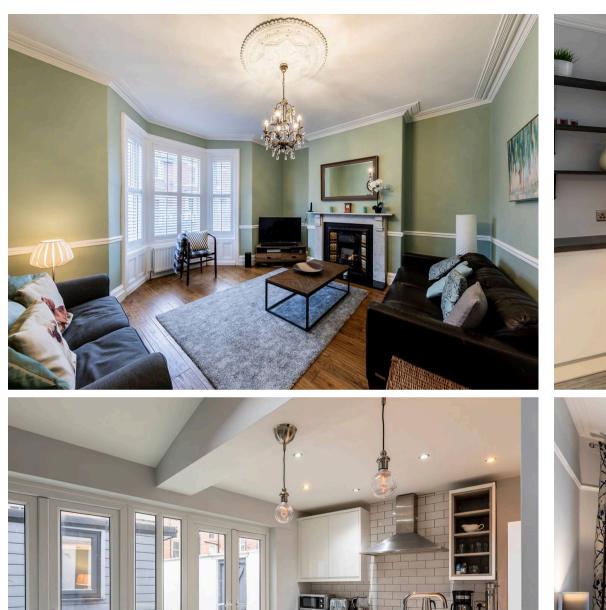

## Accommodation comprises:

**Ground Floor:** Entrance Vestibule, Hallway, Sitting Room, Open Plan Dining Kitchen.

**First Floor:** Landing, Principal Bedroom, Bedroom 2, Bedroom 3, Family Bathroom.

**Outside:** Front Town Garden, Rear Courtyard, Self Contained Home Office.