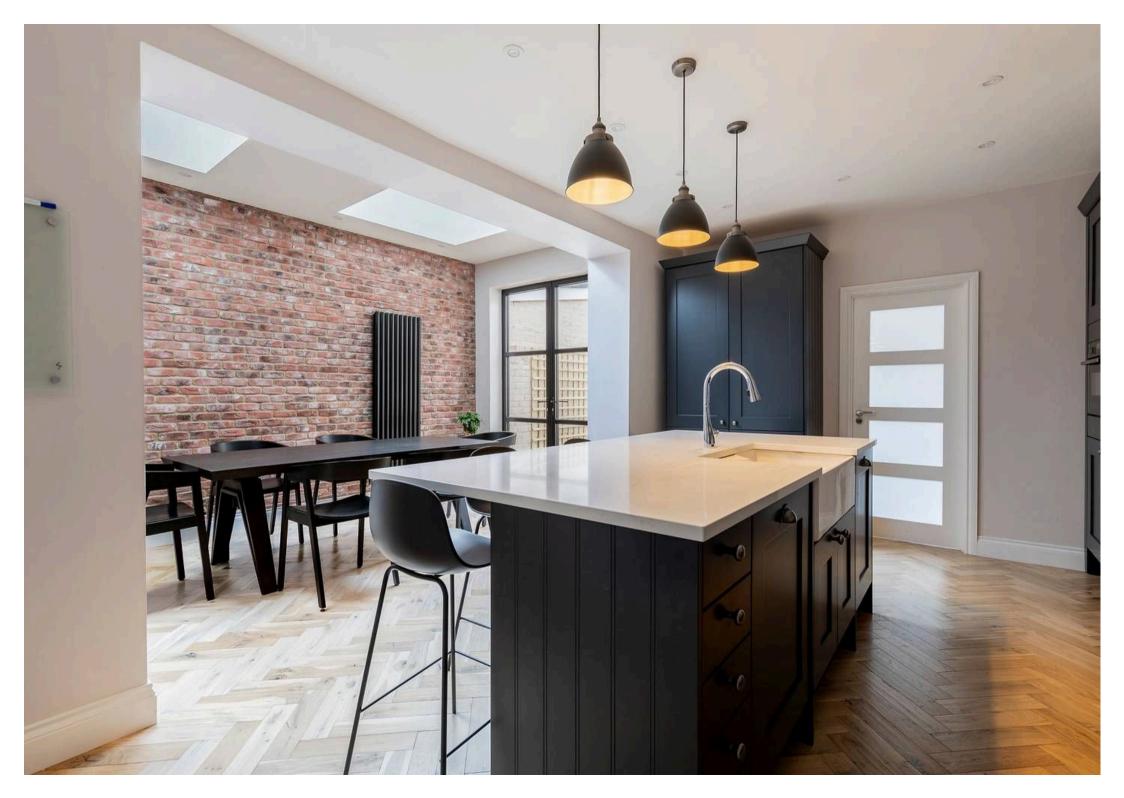

Accommodation comprises:

**Ground Floor:** Entrance Vestibule, Hallway, Sitting Room, Family Room, Dining Kitchen, Utility Room, Cloakroom/WC.

**First Floor:** Landing, Principal Bedroom, Bedroom 2, Bedroom 3, Shower Room.