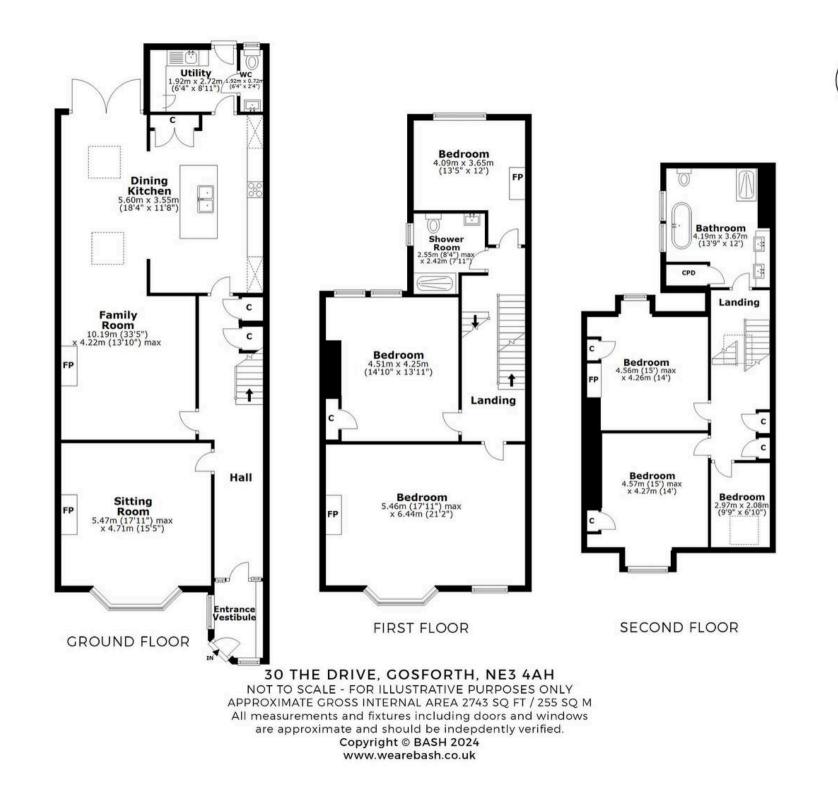

Accommodation comprises:

**Ground Floor:** Entrance Vestibule, Hallway, Sitting Room, Family Room, Dining Kitchen, Utility Room, Cloakroom/WC.

**First Floor:** Landing, Principal Bedroom, Bedroom 2, Bedroom 3, Shower Room.

**Second Floor:** Landing, Bedroom 4, Bedroom 5, Bedroom 6/Home Office, Family Bathroom.

**Outside:** Front South Facing Lawn Garden, Paved Patio, Rear Courtyard.

EPC: D

Council Tax Band: F

Tenure: Freehold