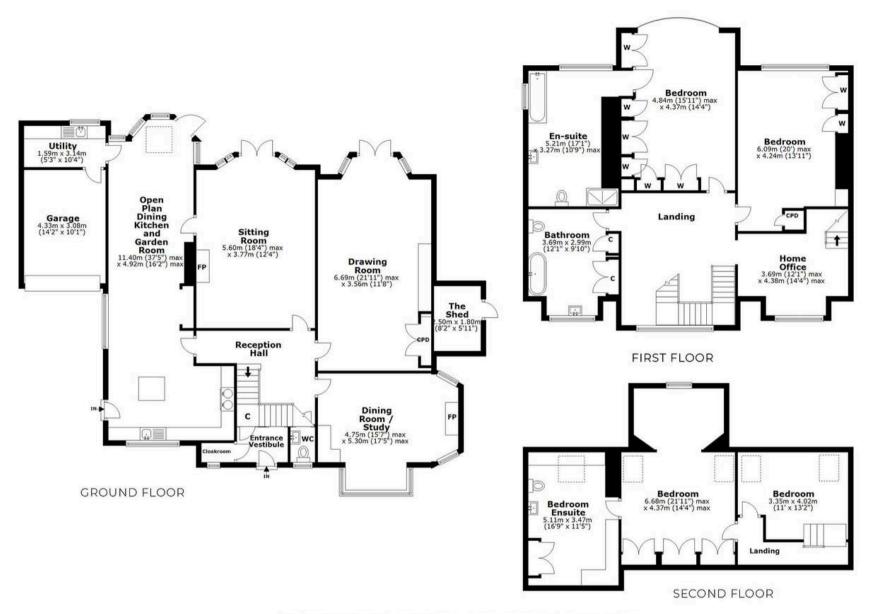

## **Accommodation comprises:**

**Ground Floor:** Entrance Vestibule, Reception Hallway, Cloakroom/WC, Drawing Room, Sitting Room, Dining room/Study, Open-Plan Dining Kitchen and Garden Room, Utility Room.

**First Floor:** Gallery Landing, Principal Bedroom, Ensuite Bathroom, Bedroom 2, Home Office, Family Bathroom.

**Second Floor:** Bedroom 3, Bedroom 4, Bedroom 5/Ensuite.

**Outside:** Front Garden, Two Driveways, Off-Street Parking, Integral Garage, South Facing Rear Lawn Garden, Town Moor Views.

## 27 MONTAGU AVENUE, GOSFORTH, NE3 4HY

APPROXIMATE GROSS INTERNAL AREA 327 SQ M 3522 SQ FT - NOT TO SCALE - FOR ILLUSTRATIVE PURPOSES ONLY All measurements and fixtures including doors and windows are approximate and should be independently verified.