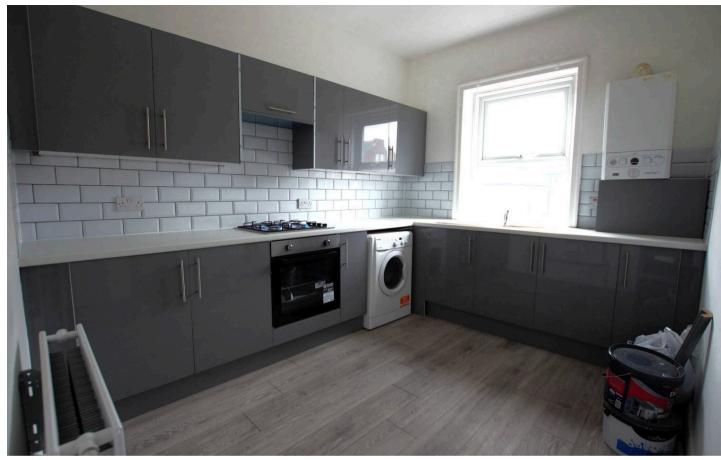

## **Accommodation comprises:**

**Ground Floor:** Entrance Vestibule and

Hallway

**Ground Floor Apartment:** Inner Hallway, Bedroom 1, Bedroom 2, Sitting Room, Dining Kitchen, Bathroom/WC.

**First Floor Apartment:** Landing, Sitting Room, Kitchen, Bedroom 1, Bedroom 2, Bathroom.