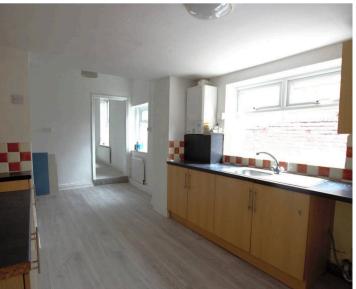

## **Accommodation comprises:**

**Ground Floor:** Entrance Vestibule and

Hallway

**Ground Floor Apartment:** Inner Hallway, Bedroom 1, Bedroom 2, Sitting Room, Dining Kitchen, Bathroom/WC.

**First Floor Apartment:** Landing, Sitting Room, Kitchen, Bedroom 1, Bedroom 2, Bathroom.