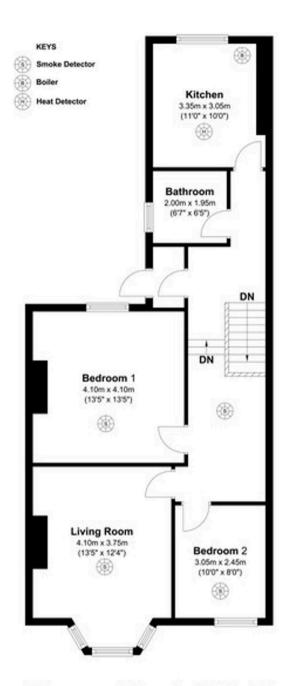

## **Accommodation comprises:**

**Ground Floor:** Entrance Vestibule and

Hallway

**Ground Floor Apartment:** Inner Hallway, Bedroom 1, Bedroom 2, Sitting Room, Dining Kitchen, Bathroom/WC.

**First Floor Apartment:** Landing, Sitting Room, Kitchen, Bedroom 1, Bedroom 2, Bathroom.

Outside: Courtyard split in two and

Front Town Garden.

Council Tax band: A

Tenure: Freehold

Total area: approx. 75.79 sq. metres (815.79 sq. feet)

The floor pain is for ituations purposes only and white every alternal has been hade to ensure the accuracy, all measurements are approximate and interior demonstration only including of size and position and ne requiredistry is accepted for any error, antication or interiorisecturation.