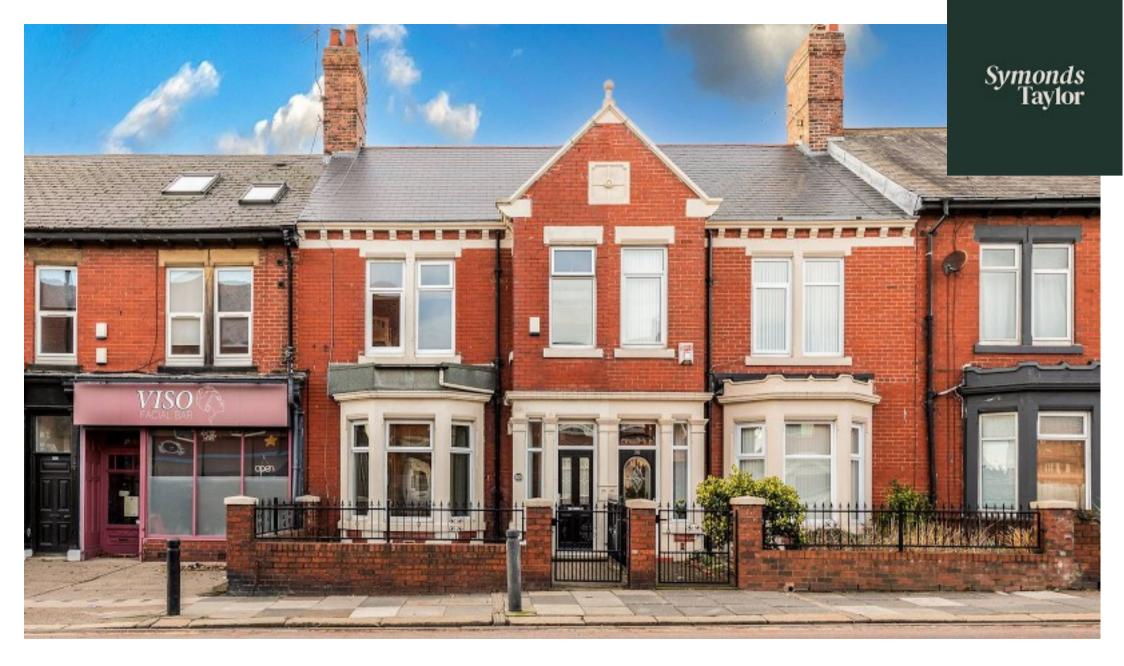

## 309 Chillingham Road

Heaton, Newcastle Upon Tyne

This substantial two story mid-terrace period property is located in the heart of Heaton and has lovely sized rooms with generous high ceilings and will appeal to a wide range of national and regional buyers, and an internal inspection will be essential.

**Outside:** Front Town Garden, Rear Courtyard, Off Street Parking.

EPC:

Council Tax band: B

Tenure: Freehold

OR FIRST FLOOR

309 CHILLINGHAM ROAD, HEATON, NE6 5SB

APPROXIMATE GROSS INTERNAL AREA 146 SQ M 1572 SQ FT - NOT TO SCALE - FOR ILLUSTRATIVE PURPOSES ONLY