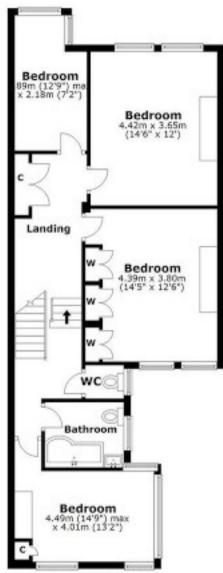

## Accommodation comprises:

**Ground Floor:** Entrance Vestibule, Hallway, Sitting Room, Dining Room, Breakfasting Kitchen.

**First Floor:** Landing, Bedroom 1, Bedroom 2, Bedroom 3, Bedroom 4, Family Bathroom, Separate WC.

**Outside:** Front Town Garden, Rear Courtyard, Off Street Parking.

EPC:

Council Tax band: B

Tenure: Freehold

OR FIRST FLOOR

309 CHILLINGHAM ROAD, HEATON, NE6 5SB

APPROXIMATE GROSS INTERNAL AREA 146 SQ M 1572 SQ FT - NOT TO SCALE - FOR ILLUSTRATIVE PURPOSES ONLY