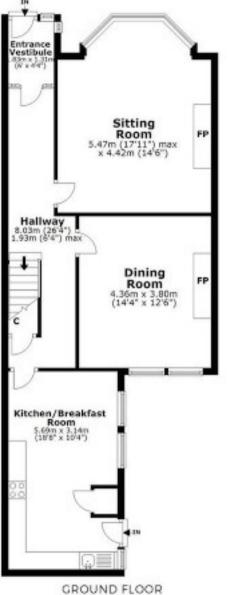

## Accommodation comprises:

**Ground Floor:** Entrance Vestibule, Hallway, Sitting Room, Dining Room, Breakfasting Kitchen.

**First Floor:** Landing, Bedroom 1, Bedroom 2, Bedroom 3, Bedroom 4, Family Bathroom, Separate WC.

**Outside:** Front Town Garden, Rear Courtyard, Off Street Parking.

EPC:

Council Tax band: B

Tenure: Freehold

OR FIRST FLOOR

309 CHILLINGHAM ROAD, HEATON, NE6 5SB

APPROXIMATE GROSS INTERNAL AREA 146 SQ M 1572 SQ FT - NOT TO SCALE - FOR ILLUSTRATIVE PURPOSES ONLY