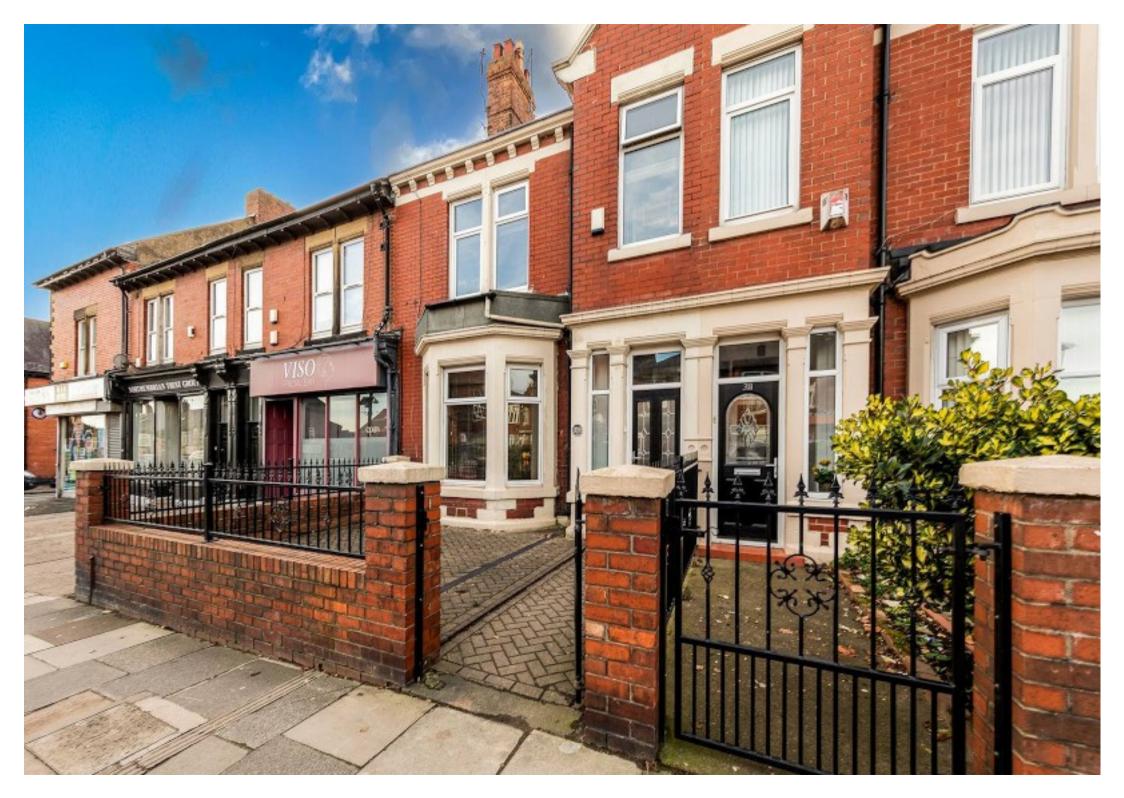

## 309 Chillingham Road

Heaton, Newcastle Upon Tyne

This substantial two story mid-terrace period property is located in the heart of Heaton and has lovely sized rooms with generous high ceilings and will appeal to a wide range of national and regional buyers, and an internal inspection will be essential.

**Outside:** Front Town Garden, Rear Courtyard, Off Street Parking.

EPC:

Council Tax band: B

Tenure: Freehold

OR FIRST FLOOR

309 CHILLINGHAM ROAD, HEATON, NE6 5SB

APPROXIMATE GROSS INTERNAL AREA 146 SQ M 1572 SQ FT - NOT TO SCALE - FOR ILLUSTRATIVE PURPOSES ONLY