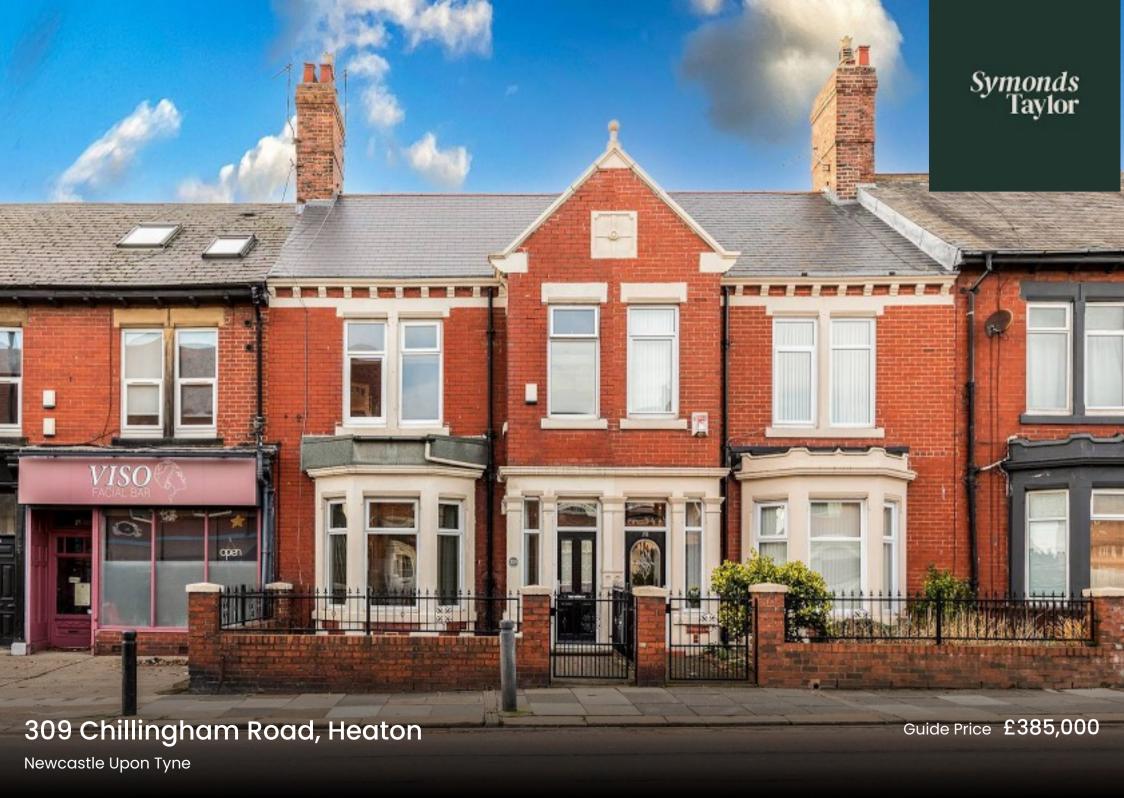

## 309 Chillingham Road

Heaton, Newcastle Upon Tyne

This substantial two story mid-terrace period property is located in the heart of Heaton and has lovely sized rooms with generous high ceilings and will appeal to a wide range of national and regional buyers, and an internal inspection will be essential.

**Outside:** Front Town Garden, Rear Courtyard, Off Street Parking.

EPC:

Council Tax band: B

Tenure: Freehold

OR FIRST FLOOR

309 CHILLINGHAM ROAD, HEATON, NE6 5SB

APPROXIMATE GROSS INTERNAL AREA 146 SQ M 1572 SQ FT - NOT TO SCALE - FOR ILLUSTRATIVE PURPOSES ONLY