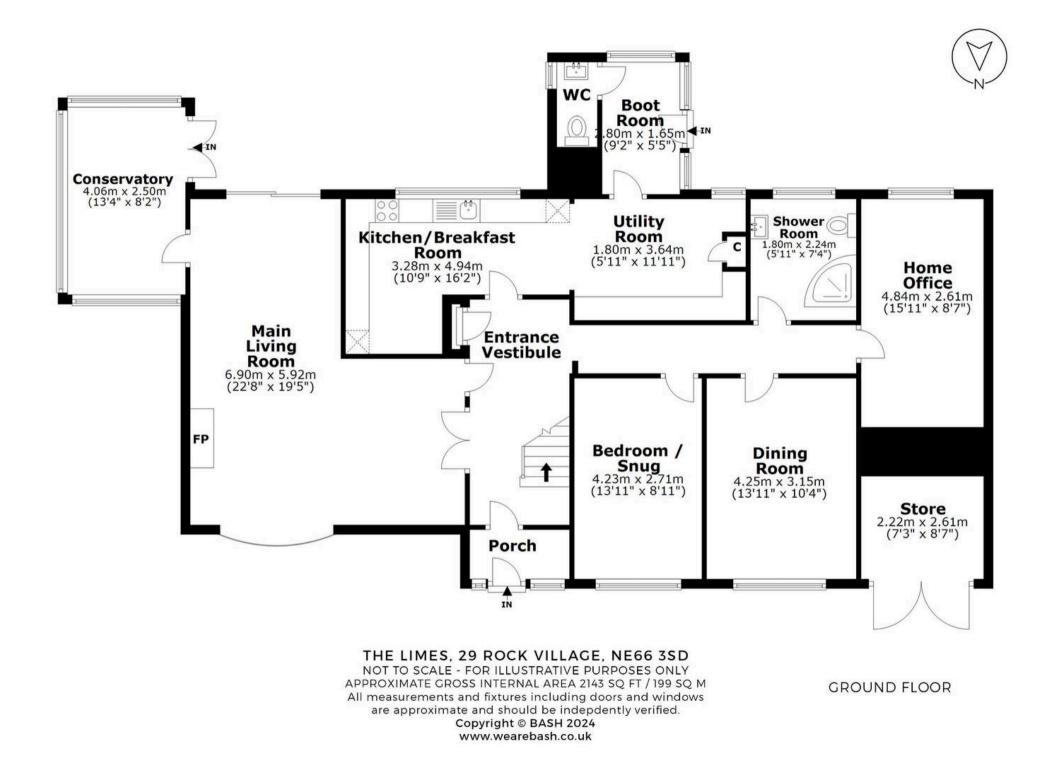

## Accommodation comprises:

**Ground Floor:** Entrance Vestibule, Hallway, Sitting Room, Conservatory, Breakfasting Kitchen, Utility Area, Rear Hall, Cloakroom/WC, Inner Hallway, Bedroom 5/Snug, Dining Room, Home Office, Shower Room/WC.

**First Floor:** Landing, Principal Bedroom, Walk-in Wardrobe, Ensuite Shower Room, Bedroom 2, Bedroom 3, Bedroom 4, Family Bathroom.

Outside: Block Paved Driveway, Ample Parking, Store, Mature Garden, Lawns, Beds, Rear Lawn Garden, Vegetable Garden.

Council Tax band: E

Tenure: Leasehold

EPC Energy Efficiency Rating: E

EPC Environmental Impact Rating: D

FIRST FLOOR

THE LIMES, 29 ROCK VILLAGE, NE66 3SD NOT TO SCALE - FOR ILLUSTRATIVE PURPOSES ONLY APPROXIMATE GROSS INTERNAL AREA 2143 SQ FT / 199 SQ M All measurements and fixtures including doors and windows are approximate and should be indepdently verified. Copyright © BASH 2024 www.wearebash.co.uk