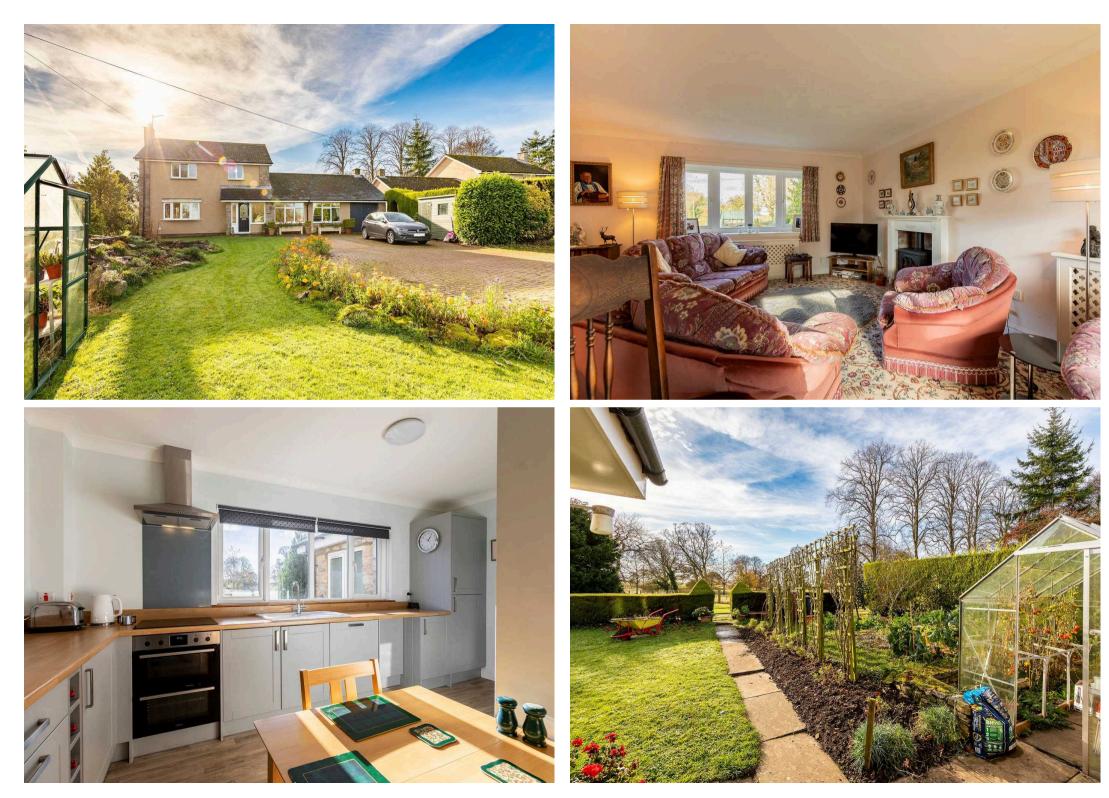

## Accommodation comprises:

**Ground Floor:** Entrance Vestibule, Hallway, Sitting Room, Conservatory, Breakfasting Kitchen, Utility Area, Rear Hall, Cloakroom/WC, Inner Hallway, Bedroom 5/Snug, Dining Room, Home Office, Shower Room/WC.

**First Floor:** Landing, Principal Bedroom, Walk-in Wardrobe, Ensuite Shower Room, Bedroom 2, Bedroom 3, Bedroom 4, Family Bathroom.

Outside: Block Paved Driveway, Ample Parking, Store, Mature Garden, Lawns, Beds, Rear Lawn Garden, Vegetable Garden.