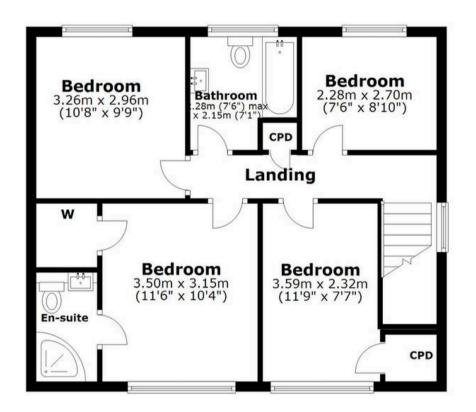

**First Floor:** Landing, Principal Bedroom, Walk-in Wardrobe, Ensuite Shower Room, Bedroom 2, Bedroom 3, Bedroom 4, Family Bathroom.

Outside: Block Paved Driveway, Ample Parking, Store, Mature Garden, Lawns, Beds, Rear Lawn Garden, Vegetable Garden.

Council Tax band: E

Tenure: Leasehold

EPC Energy Efficiency Rating: E

EPC Environmental Impact Rating: D

FIRST FLOOR

THE LIMES, 29 ROCK VILLAGE, NE66 3SD NOT TO SCALE - FOR ILLUSTRATIVE PURPOSES ONLY APPROXIMATE GROSS INTERNAL AREA 2143 SQ FT / 199 SQ M All measurements and fixtures including doors and windows are approximate and should be indepdently verified. Copyright © BASH 2024 www.wearebash.co.uk