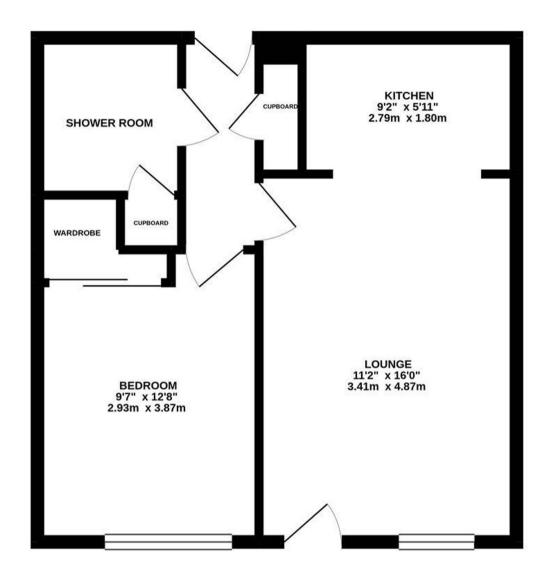

## Accommodation comprises:

**Ground Floor:** Communal Hallway, Hallway, Sitting Room/Dining Room, Kitchen, Double Bedroom, Shower Room/WC.

**Outside:** Residents' Parking, Communal Grounds, South Facing Paved Patio.

## GROUND FLOOR 453 sq.ft. (42.1 sq.m.) approx.

TOTAL FLOOR AREA : 453 sq.ft. (42.1 sq.m.) approx.

Whist every attempt has been made to ensure the accuracy of the floorphan contained here, measurements of doors, windows, rooms and any other items are approximate and no responsibility is taken for any error, omission or mis-statement. This plan is for illustrative purposes only and should be used as such by any prospective purchaser. The services, systems and appliances shown have not been tested and no guarantee as to their operability or efficiency can be given. Made with Metropix @2020