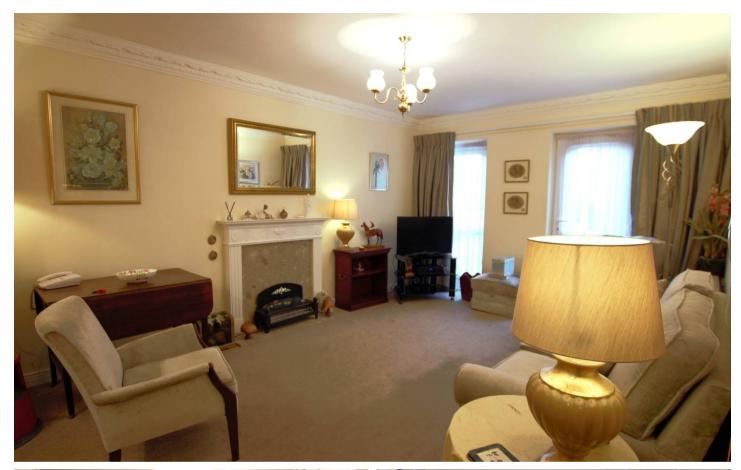

## Accommodation comprises:

**Ground Floor:** Communal Hallway, Hallway, Sitting Room/Dining Room, Kitchen, Double Bedroom, Shower Room/WC.

**Outside:** Residents' Parking, Communal Grounds, South Facing Paved Patio.