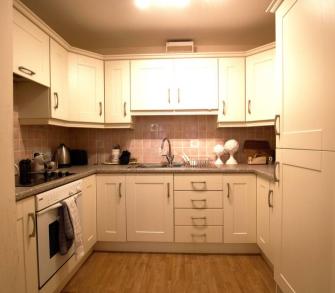

## Accommodation comprises:

**Ground Floor:** Communal Hallway, Hallway, Sitting Room/Dining Room, Kitchen, Double Bedroom, Shower Room/WC.

**Outside:** Residents' Parking, Communal Grounds, South Facing Paved Patio.