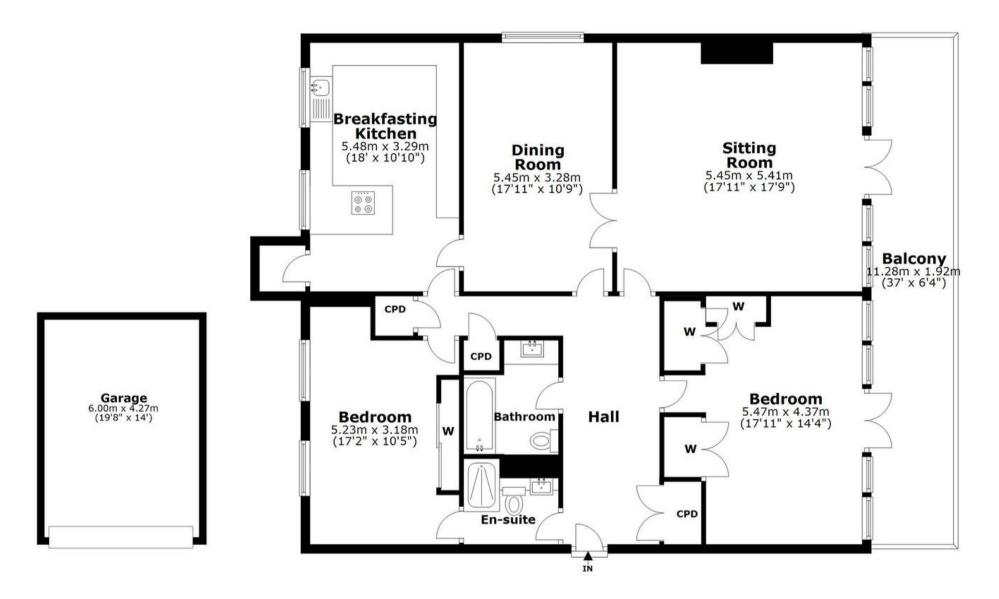

## 13 LITTLE DENE, GOSFORTH, NE2 3NZ

NOT TO SCALE - FOR ILLUSTRATIVE PURPOSES ONLY
APPROXIMATE GROSS INTERNAL AREA 1451 SQ FT / 135 SQ M
All measurements and fixtures including doors and windows
are approximate and should be independently verified.
Copyright © BASH
www.wearebash.co.uk