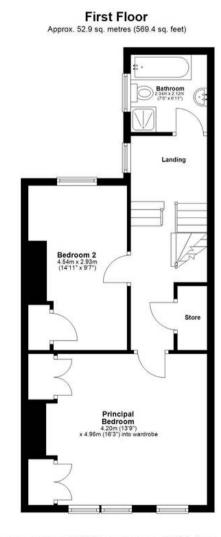

The living room is a beautiful and bright reception room. With a south facing aspect, the bay window provides ample natural light to fill the room. The main focal point is the charming fireplace and on either side the alcoves have beautiful built-in storage. Following on is the dining room, this room has been tastefully decorated and includes a fitted dining seating area, mantlepiece and under stairs storage. The kitchen is situated towards the back of the property, accessed from the dining room and has a door leading out to the rear yard. The contemporary kitchen benefits from ample wall and base units, a tiled splash back area and has space and plumbing for a washing machine, dishwasher and fridge freezer. The principal bedroom is positioned over the front of the property and has a south facing aspect, allowing ample light to fill this spacious room. There are beautiful high ceilings, an original ceiling rose and built in wardrobes and dresser. The second bedroom is a double bedroom and faces the rear, towards the yard. The family bathroom is tiled and consists of a bath, separate shower, WC and sink. Onto the top floor are two further double bedrooms, both of which benefitting from Velux windows and eaves storage.

Council Tax band: B | Tenure: Freehold

Total area: approx. 141.0 sq. metres (1518.1 sq. feet)