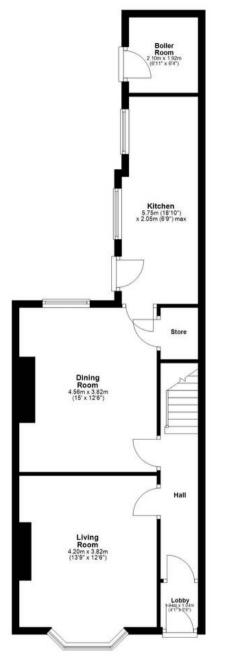

The living room is a beautiful and bright reception room. With a south facing aspect, the bay window provides ample natural light to fill the room. The main focal point is the charming fireplace and on either side the alcoves have beautiful built-in storage. Following on is the dining room, this room has been tastefully decorated and includes a fitted dining seating area, mantlepiece and under stairs storage. The kitchen is situated towards the back of the property, accessed from the dining room and has a door leading out to the rear yard. The contemporary kitchen benefits from ample wall and base units, a tiled splash back area and has space and plumbing for a washing machine, dishwasher and fridge freezer. The principal bedroom is positioned over the front of the property and has a south facing aspect, allowing ample light to fill this spacious room. There are beautiful high ceilings, an original ceiling rose and built in wardrobes and dresser. The second bedroom is a double bedroom and faces the rear, towards the yard. The family bathroom is tiled and consists of a bath, separate shower, WC and sink. Onto the top floor are two further double bedrooms, both of which benefitting from Velux windows and eaves storage.

Council Tax band: B | Tenure: Freehold

Total area: approx. 141.0 sq. metres (1518.1 sq. feet)