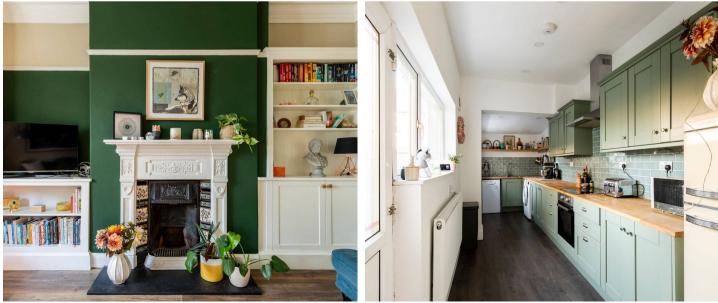

The living room is a beautiful and bright reception room. With a south facing aspect, the bay window provides ample natural light to fill the room. The main focal point is the charming fireplace and on either side the alcoves have beautiful built-in storage. Following on is the dining room, this room has been tastefully decorated and includes a fitted dining seating area, mantlepiece and under stairs storage. The kitchen is situated towards the back of the property, accessed from the dining room and has a door leading out to the rear yard. The contemporary kitchen benefits from ample wall and base units, a tiled splash back area and has space and plumbing for a washing machine, dishwasher and fridge freezer. The principal bedroom is positioned over the front of the property and has a south facing aspect, allowing ample light to fill this spacious room. There are beautiful high ceilings, an original ceiling rose and built in wardrobes and dresser. The second bedroom is a double bedroom and faces the rear, towards the yard. The family bathroom is tiled and consists of a bath, separate shower, WC and sink. Onto the top floor are two further double bedrooms, both of which benefitting from Velux windows and eaves storage.