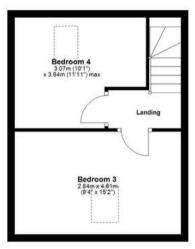

The living room is a beautiful and bright reception room. With a south facing aspect, the bay window provides ample natural light to fill the room. The main focal point is the charming fireplace and on either side the alcoves have beautiful built-in storage. Following on is the dining room, this room has been tastefully decorated and includes a fitted dining seating area, mantlepiece and under stairs storage. The kitchen is situated towards the back of the property, accessed from the dining room and has a door leading out to the rear yard. The contemporary kitchen benefits from ample wall and base units, a tiled splash back area and has space and plumbing for a washing machine, dishwasher and fridge freezer. The principal bedroom is positioned over the front of the property and has a south facing aspect, allowing ample light to fill this spacious room. There are beautiful high ceilings, an original ceiling rose and built in wardrobes and dresser. The second bedroom is a double bedroom and faces the rear, towards the yard. The family bathroom is tiled and consists of a bath, separate shower, WC and sink. Onto the top floor are two further double bedrooms, both of which benefitting from Velux windows and eaves storage.