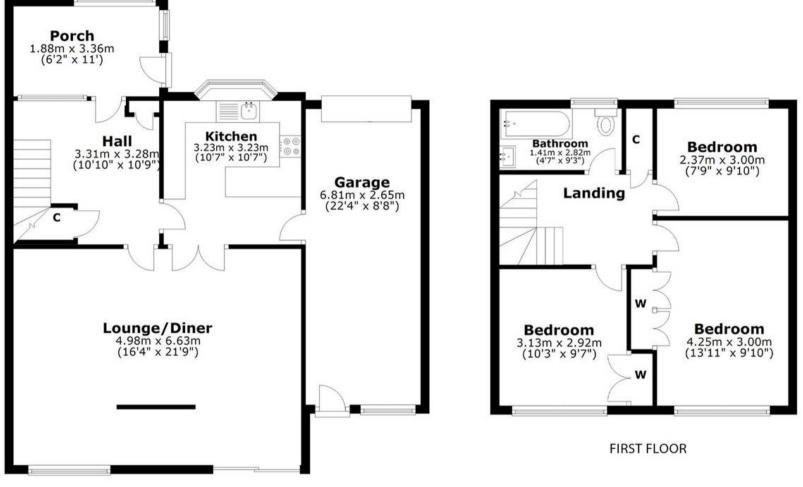

**Ground Floor:** Entrance Porch, Hallway, Sitting Room/Dining Room, Breakfasting Kitchen.

**First Floor:** Landing, Bedroom 1, Bedroom 2, Bedroom 3, Family Bathroom.

**Outside:** Front Town Garden, Driveway, Ample Off-Street Parking, Integral Garage, Rear South Facing Lawn garden.

**GROUND FLOOR** 

12 DUNSDALE ROAD, HOLYWELL, WHITLEY BAY, NE25 ONG NOT TO SCALE - FOR ILLUSTRATIVE PURPOSES ONLY APPROXIMATE GROSS INTERNAL AREA 1151 SQ FT / 107 SQ M All measurements and fixtures including doors and windows are approximate and should be indepdently verified. Copyright © BASH www.wearebash.co.uk