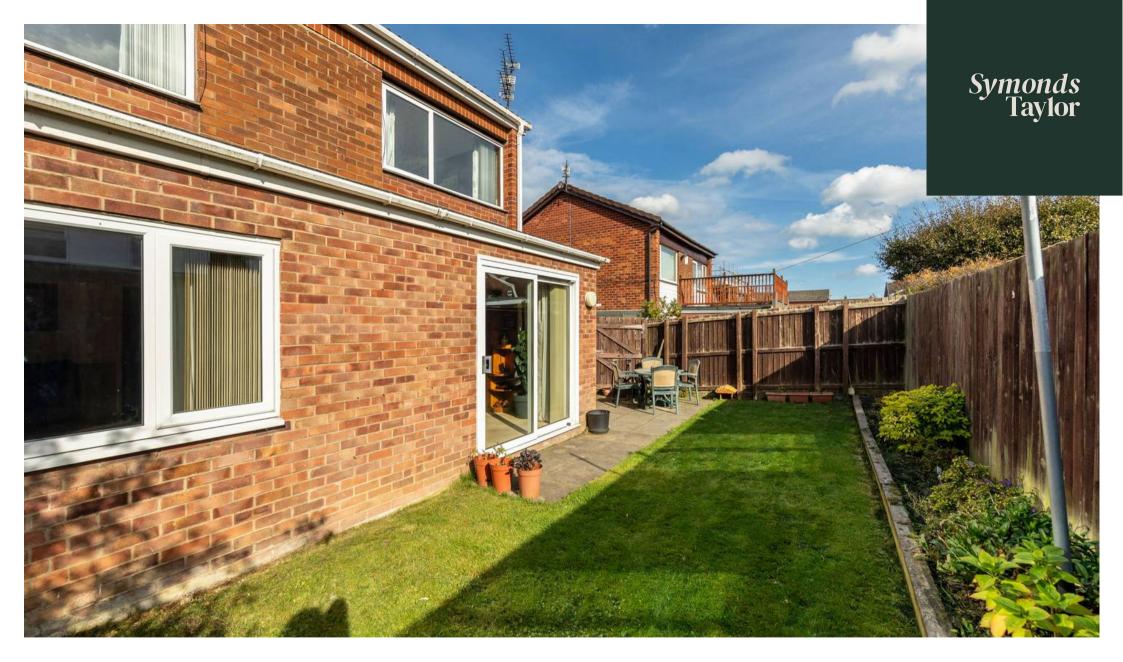

12 Dunsdale Road is a semi-detached family home with accommodation spread over two floors and heated by gas central heating, with double glazing installed. This property will suit a wide range of buyers from couples to families. Accessing the property is via the front door, which leads directly into the entrance porch and from there the hallway, where there are stairs off to the first floor. The breakfasting kitchen is towards the front of the property and provides the heart of this family home. It has a modern fitted kitchen with wall and base cabinets and breakfast bar, complementary work surfaces and integral appliances. From here there is doored access out through to the garage and also leading through to the open plan sitting room/dining room, which runs the full width of the back of the house, which has sliding doors leading out to the south facing garden. On the