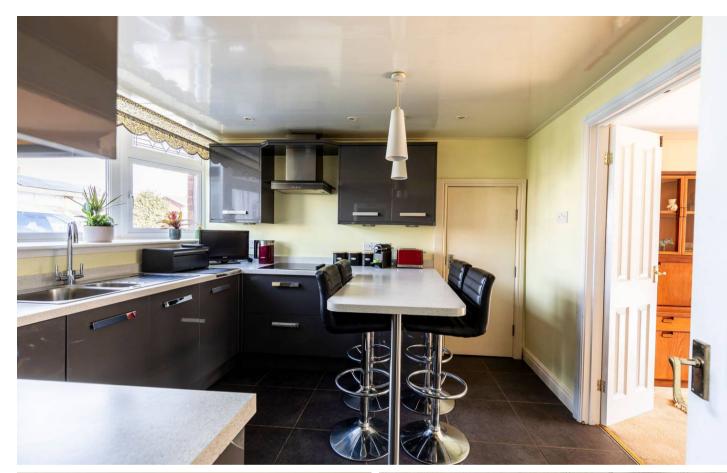

**Ground Floor:** Entrance Porch, Hallway, Sitting Room/Dining Room, Breakfasting Kitchen.

**First Floor:** Landing, Bedroom 1, Bedroom 2, Bedroom 3, Family Bathroom.

**Outside:** Front Town Garden, Driveway, Ample Off-Street Parking, Integral Garage, Rear South Facing Lawn garden.

12 Dunsdale Road is a semi-detached family home with accommodation spread over two floors and heated by gas central heating, with double glazing installed. This property will suit a wide range of buyers from couples to families. Accessing the property is via the front door, which leads directly into the entrance porch and from there the hallway, where there are stairs off to the first floor. The breakfasting kitchen is towards the front of the property and provides the heart of this family home. It has a modern fitted kitchen with wall and base cabinets and breakfast bar, complementary work surfaces and integral appliances. From here there is doored access out through to the garage and also leading through to the open plan sitting room/dining room, which runs the full width of the back of the house, which has sliding doors leading out to the south facing garden. On the