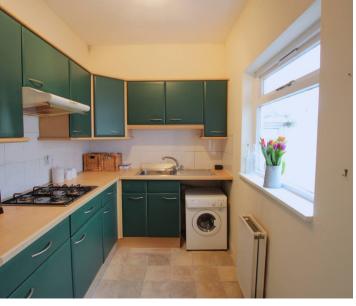

Ground Floor: Entrance Vestibule, Hallway, Sitting Room, Dining Room, Kitchen

First Floor: Landing, Principal Bedroom, Bedroom 2, Bathroom

Outside: Front Town Garden, Rear Courtyard

17 Gordon Avenue is a fine example of a end-terrace, period house dating back to the late 1800s. The rooms are a good size with lovely high ceilings and retain many original features. The property is heated by gas central heating. Ideal for professionals and couples alike, this property offers a wonderful chance to live in a home in the very heart of the one of the best locations in Newcastle.