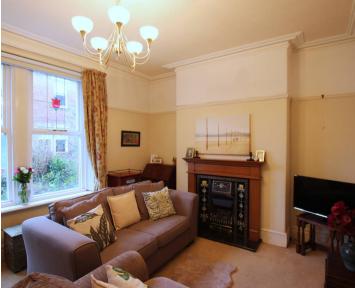

Ground Floor: Entrance Vestibule, Hallway, Sitting Room, Dining Room, Kitchen

First Floor: Landing, Principal Bedroom, Bedroom 2, Bathroom

Outside: Front Town Garden, Rear Courtyard

17 Gordon Avenue is a fine example of a end-terrace, period house dating back to the late 1800s. The rooms are a good size with lovely high ceilings and retain many original features. The property is heated by gas central heating. Ideal for professionals and couples alike, this property offers a wonderful chance to live in a home in the very heart of the one of the best locations in Newcastle.