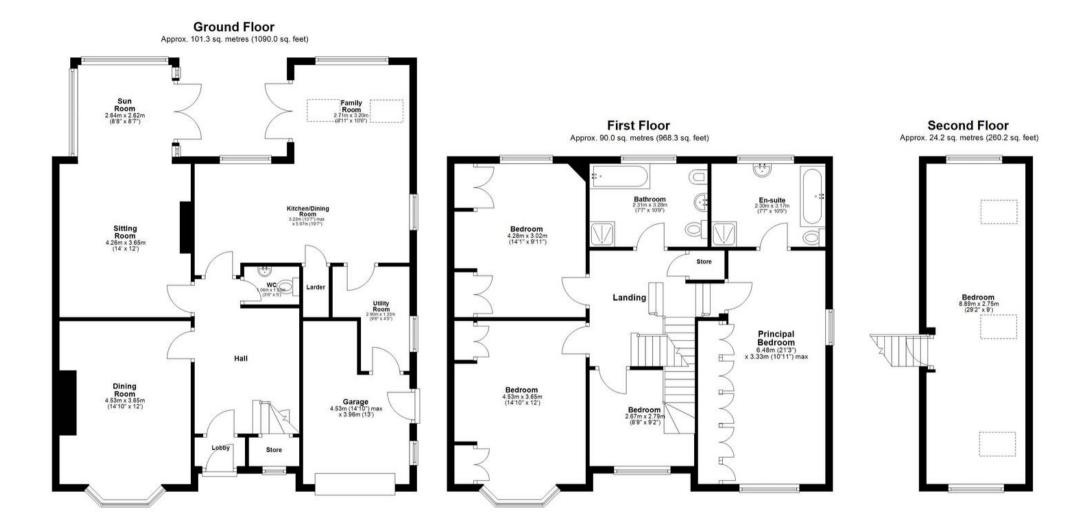

This attractive, five-bedroom house boasts an impressive front driveway for multiple cars, garage, and a beautiful wide rear manicured garden.

Ground floor: Entrance vestibule, reception hallway, cloakroom, dining room, living room, kitchen/sitting area, utility, WC.

First floor: Landing, principal bedroom with ensuite, bedroom 2, bedroom 3, bedroom 4, family bathroom.

Second floor: Bedroom 5

Outside: Driveway, garage, rear garden.

Located on a sought after residential road in the heart of Jesmond this is an excellent family home that will have to be viewed to be appreciated.