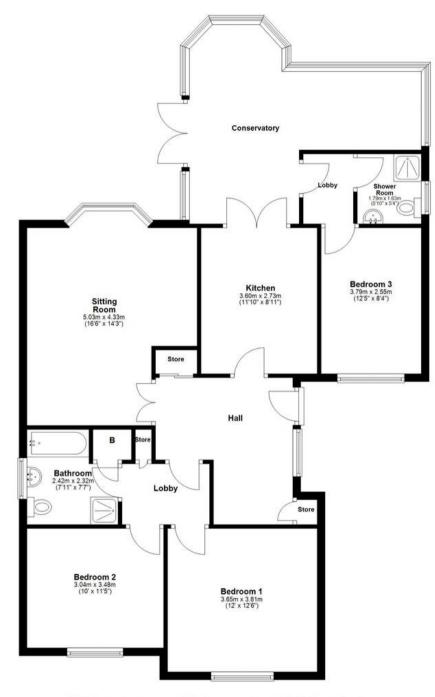

Accommodation comprises:

Ground floor: Reception hallway, sitting room, kitchen, conservatory, inner lobby, bedroom 3, shower room, inner hallway, bedroom 1, bedroom 2, bathroom.

Outside: Front garden, driveway, off street parking, rear lawn garden.

## **Ground Floor**