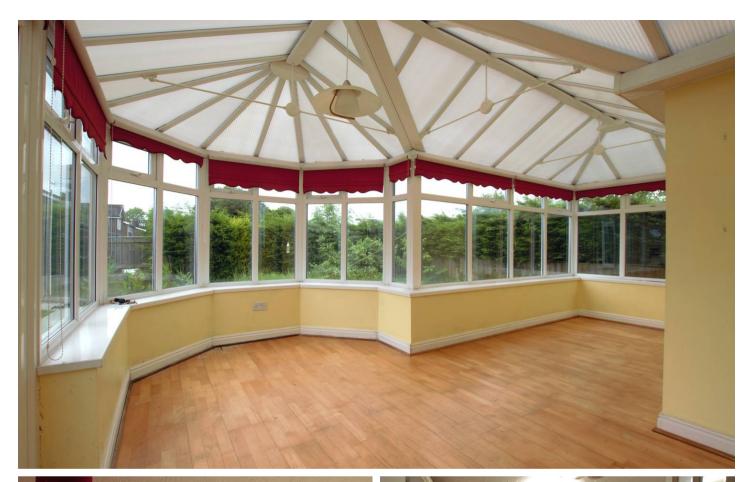

Accommodation comprises:

Ground floor: Reception hallway, sitting room, kitchen, conservatory, inner lobby, bedroom 3, shower room, inner hallway, bedroom 1, bedroom 2, bathroom.

Outside: Front garden, driveway, off street parking, rear lawn garden.