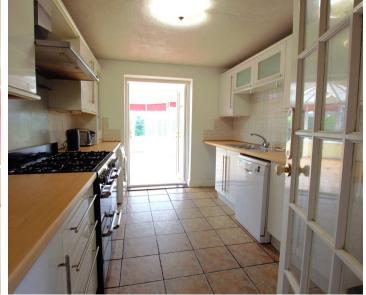

Accommodation comprises:

Ground floor: Reception hallway, sitting room, kitchen, conservatory, inner lobby, bedroom 3, shower room, inner hallway, bedroom 1, bedroom 2, bathroom.

Outside: Front garden, driveway, off street parking, rear lawn garden.