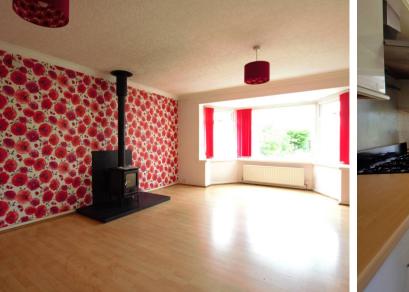

Accommodation comprises:

Ground floor: Reception hallway, sitting room, kitchen, conservatory, inner lobby, bedroom 3, shower room, inner hallway, bedroom 1, bedroom 2, bathroom.

Outside: Front garden, driveway, off street parking, rear lawn garden.