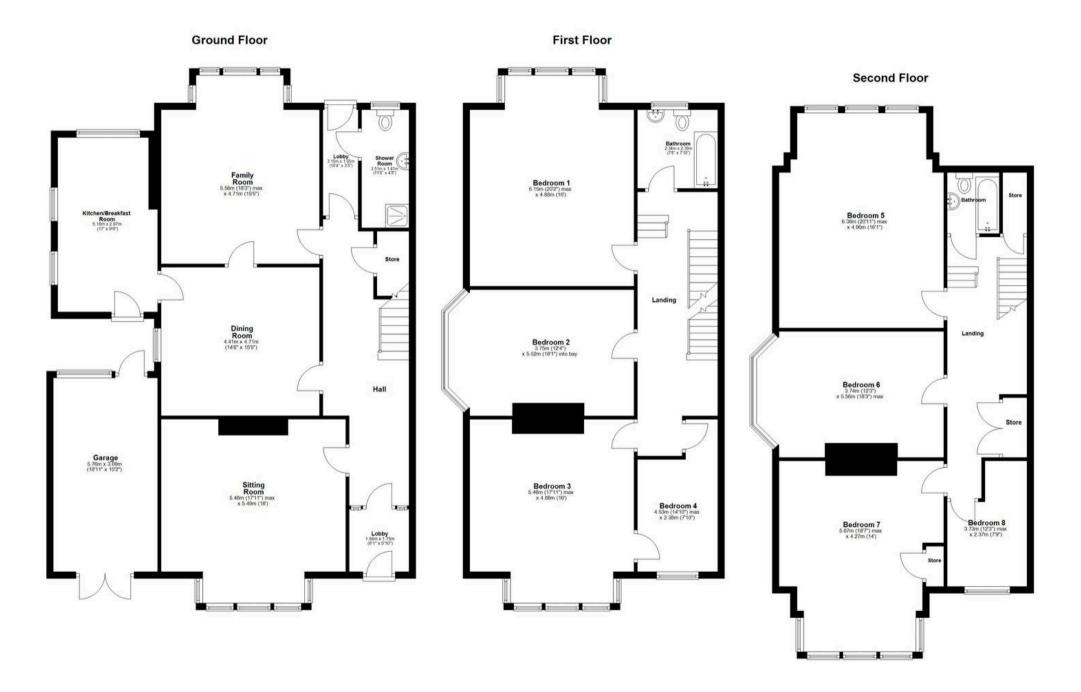

Accommodation comprises:

Ground Floor: Entrance vestibule, reception hallway, sitting room, dining room, family room, kitchen/breakfast room, shower room/WC.

First Floor: Landing, principal bedroom, bedroom 2, bedroom 3, bedroom 4, family bathroom.

Second Floor: Landing, bedroom 5, bedroom 6, bedroom 7, bedroom 8, bathroom.

Outside: Front town garden, driveway, on street parking, garage, rear landscaped lawned garden.

Council Tax band: G

Tenure: Freehold