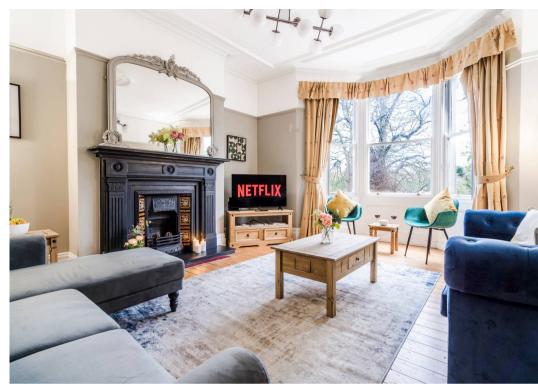

Ground floor: Entrance vestibule, hallway, cloakroom/wc, sitting room, dining room, dining kitchen.

First floor: Landing, principal bedroom, bedroom 2, family bathroom/wc, seperate wc.

Second floor: Landing, bedroom 3, bedroom 4.