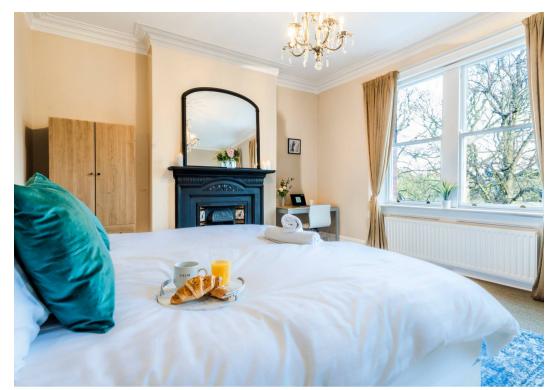

Ground floor: Entrance vestibule, hallway, cloakroom/wc, sitting room, dining room, dining kitchen.

First floor: Landing, principal bedroom, bedroom 2, family bathroom/wc, seperate wc.

Second floor: Landing, bedroom 3, bedroom 4.