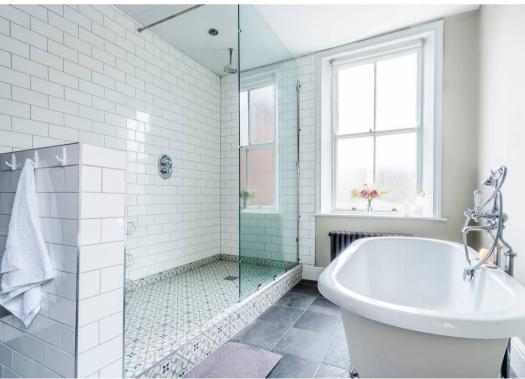

Ground floor: Entrance vestibule, hallway, cloakroom/wc, sitting room, dining room, dining kitchen.

First floor: Landing, principal bedroom, bedroom 2, family bathroom/wc, seperate wc.

Second floor: Landing, bedroom 3, bedroom 4.