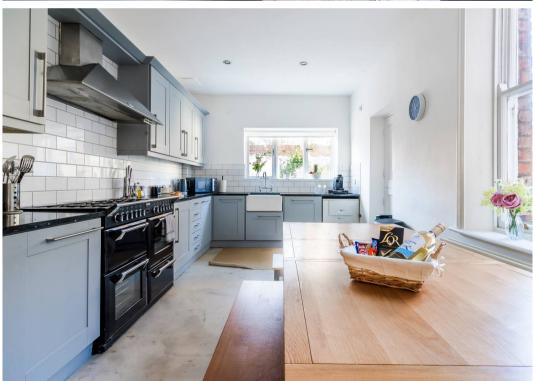

Ground floor: Entrance vestibule, hallway, cloakroom/wc, sitting room, dining room, dining kitchen.

First floor: Landing, principal bedroom, bedroom 2, family bathroom/wc, seperate wc.

Second floor: Landing, bedroom 3, bedroom 4.