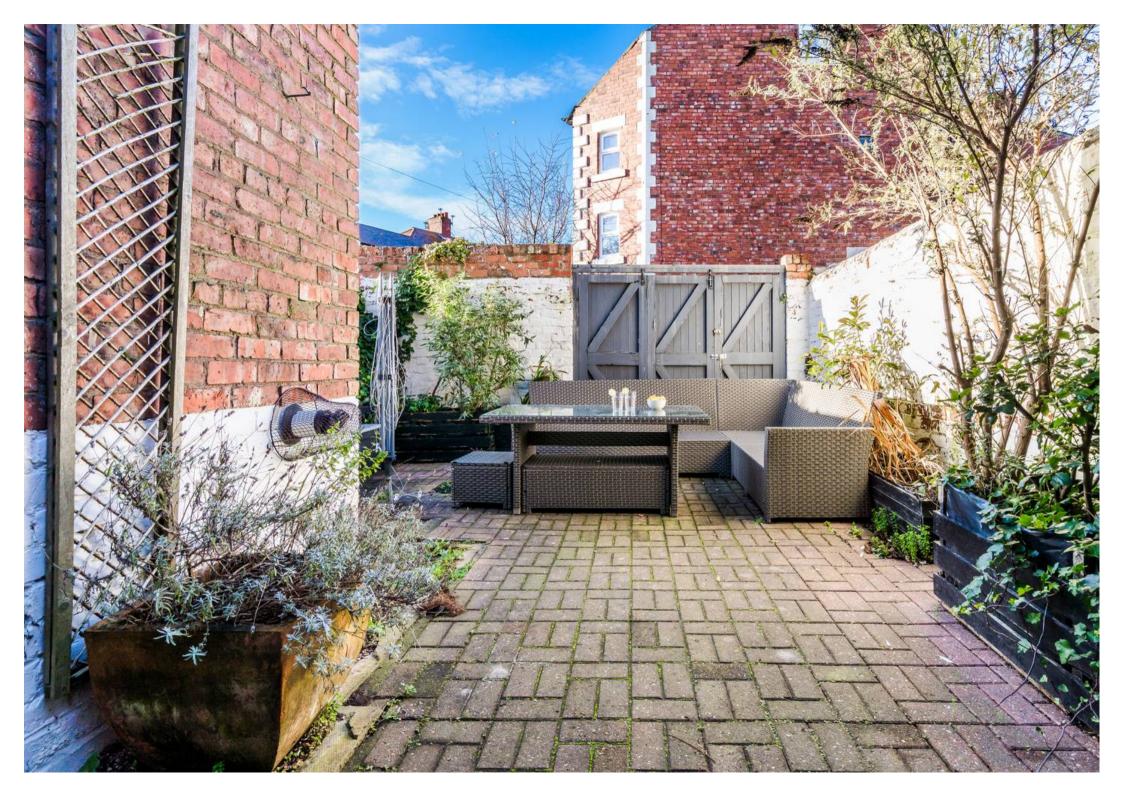

and standard of accommodation offered throughout.

Ground floor: Entrance vestibule, hallway, cloakroom/wc, sitting room, dining room, dining kitchen.

First floor: Landing, principal bedroom, bedroom 2, family bathroom/wc, seperate wc.

Second floor: Landing, bedroom 3, bedroom 4.

Outside: Front town garden, west facing rear courtyard.

## Description:

This superb, larger style, mid terrace Victorian property is located in a highly sought after location and commands aspects over Jesmond Dene. The property has been sympathetically renovated and maintained. An early viewing is strongly recommended to appreciate the size and standard of accommodation offered throughout.

Freehold

Council Tax band: F

Tenure: Freehold

EPC Energy Efficiency Rating: D

EPC Environmental Impact Rating: D







## **Symonds Taylor**

101 St. Georges Terrace, Jesmond - NE2 2DN

0191 338 9999 • hello@symondstaylor.co.uk • www.symondstaylor.co.uk

All descriptions, plans or references to condition are given in good faith only.

Whilst every endeavour is made to ensure accuracy, please check with us on any points of especial importance to you.