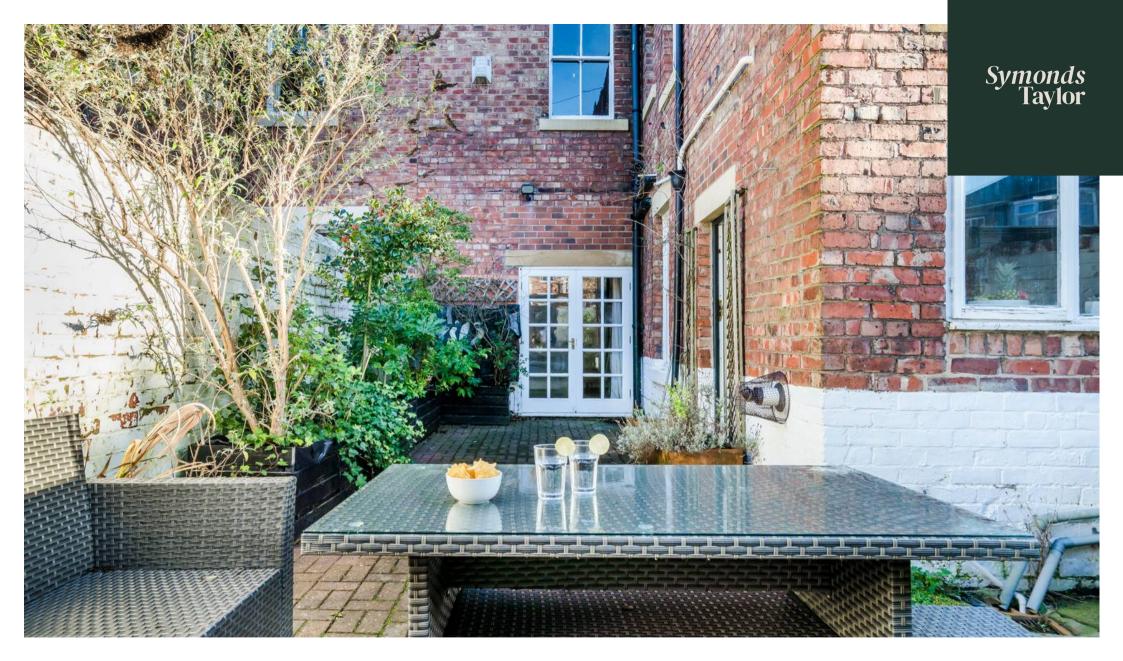

d standard of accommodation offered throughout.

Ground floor: Entrance vestibule, hallway, cloakroom/wc, sitting room, dining room, dining kitchen.

First floor: Landing, principal bedroom, bedroom 2, family bathroom/wc, seperate wc.

Second floor: Landing, bedroom 3, bedroom 4.

Outside: Front town garden, west facing rear courtyard.

## Description:

This superb, larger style, mid terrace Victorian property is located in a highly sought after location and commands aspects over Jesmond Dene. The property has been sympathetically renovated and maintained. An early viewing is strongly recommended to appreciate the size and standard of accommodation offered throughout.

Freehold

Council Tax band: F

Tenure: Freehold

EPC Energy Efficiency Rating: D

EPC Environmental Impact Rating: D







## **Symonds Taylor**

101 St. Georges Terrace, Jesmond - NE2 2DN

0191 338 9999 • hello@symondstaylor.co.uk • www.symondstaylor.co.uk

All descriptions, plans or references to condition are given in good faith only.

Whilst every endeavour is made to ensure accuracy, please check with us on any points of especial importance to you.